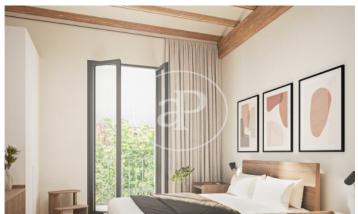

## New Apartments in El Poblenou (Barcelona)

Integral rehabilitation of a classic building, located 10 minutes from the Bogatell Beach. The development has a communal area with swimming pool, shared rooftop terrace with spectacular views over the city, a small gym and parking for bicycles in the courtyard. Availability of 1, 2 and 3 bedroom apartments, with double orientation overlooking the street and courtyard, each with its own balconies. The apartments have laminated parquet floors and ceilings with exposed wooden beams or vaulted ceilings painted white or plain white, depending on the floor level The kitchens are equipped with Bosch appliances. They are also provided with hot/cold air conditioning and DHW by aerothermal system and the exterior carpentry is double glazed, to optimize energy savings.

## **FEATURES**

Surface 117 m<sup>2</sup> / 6 m<sup>2</sup> terrace 3 Rooms

2 Toilets

✓ Views Lift

Heating

✓ AACC

✓ Terrace

Backyard