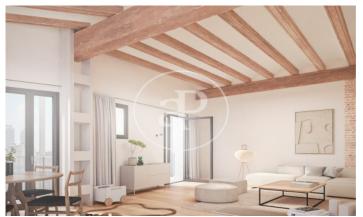

## New Apartments in El Poblenou (Barcelona)

Integral rehabilitation of a classic building, located 10 minutes from the Bogatell Beach. The development has a communal area with swimming pool, shared rooftop terrace with spectacular views over the city, a small gym and parking for bicycles in the courtyard. Availability of 1, 2 and 3 bedroom apartments, with double orientation overlooking the street and courtyard, each with its own balconies. The apartments have laminated parquet floors and ceilings with exposed wooden beams or vaulted ceilings painted white or plain white, depending on the floor level The kitchens are equipped with Bosch appliances. They are also provided with hot/cold air conditioning and DHW by aerothermal system and the exterior carpentry is double glazed, to optimize energy savings.

## **FEATURES**

Surface 117 m<sup>2</sup> / 6 m<sup>2</sup> terrace 3 Rooms

2 Toilets

✓ Views Lift

Heating

✓ AACC

✓ Terrace

Backyard