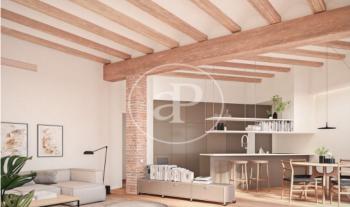

## New Apartments in El Poblenou (Barcelona)

Integral rehabilitation of a classic building, located 10 minutes from the Bogatell Beach. The development has a communal area with swimming pool, shared rooftop terrace with spectacular views over the city, a small gym and parking for bicycles in the courtyard. Availability of 1, 2 and 3 bedroom apartments, with double orientation overlooking the street and courtyard, each with its own balconies. The apartments have laminated parquet floors and ceilings with exposed wooden beams or vaulted ceilings painted white or plain white, depending on the floor level The kitchens are equipped with Bosch appliances. They are also provided with hot/cold air conditioning and DHW by aerothermal system and the exterior carpentry is double glazed, to optimize energy savings.

## **FEATURES**

Surface 117 m<sup>2</sup> / 6 m<sup>2</sup> terrace 3 Rooms

2 Toilets

✓ Views Lift

Heating

✓ AACC

✓ Terrace

Backyard