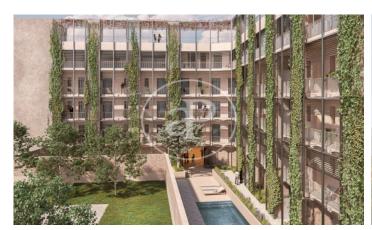

## New Apartments in El Poblenou (Barcelona)

Integral rehabilitation of a classic building, located 10 minutes from the Bogatell Beach. The development has a communal area with swimming pool, shared rooftop terrace with spectacular views over the city, a small gym and parking for bicycles in the courtyard. Availability of 1, 2 and 3 bedroom apartments, with double orientation overlooking the street and courtyard, each with its own balconies. The apartments have laminated parquet floors and ceilings with exposed wooden beams or vaulted ceilings painted white or plain white, depending on the floor level The kitchens are equipped with Bosch appliances. They are also provided with hot/cold air conditioning and DHW by aerothermal system and the exterior carpentry is double glazed, to optimize energy savings.

✓ Pool

✓ Gym

Price 823,000 €

(El Poblenou) Ref: ONB2310002

(El Poblenou) Ref: ONB2310002

(El Poblenou) Ref: ONB2310002

The information about any property is not binding to any offer or contract. Any verbal or written declaration made by aProperties with regards to the value or condition of the property should not be considered accurate or factual. The pictures make reference to some parts of the property at the times that they were taken. The areas, dimensions and distances that are given are approximate and should be checked by the client. The images are computer generated and are just an approximate indication of the real appearance of the property; these may change at any time. The information with regards to the property may also change at any time.