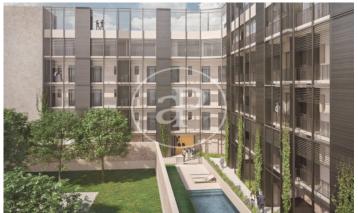

## New Apartments in El Poblenou (Barcelona)

Integral rehabilitation of a classic building, located 10 minutes from the Bogatell Beach. The development has a communal area with swimming pool, shared rooftop terrace with spectacular views over the city, a small gym and parking for bicycles in the courtyard. Availability of 1, 2 and 3 bedroom apartments, with double orientation overlooking the street and courtyard, each with its own balconies. The apartments have laminated parquet floors and ceilings with exposed wooden beams or vaulted ceilings painted white or plain white, depending on the floor level The kitchens are equipped with Bosch appliances. They are also provided with hot/cold air conditioning and DHW by aerothermal system and the exterior carpentry is double glazed, to optimize energy savings.

✓ Pool

✓ Gym

Price 823,000 €

(El Poblenou) Ref: ONB2310002

(El Poblenou) Ref: ONB2310002

(El Poblenou) Ref: ONB2310002

The information about any property is not binding to any offer or contract. Any verbal or written declaration made by aProperties with regards to the value or condition of the property should not be considered accurate or factual. The pictures make reference to some parts of the property at the times that they were taken. The areas, dimensions and distances that are given are approximate and should be checked by the client. The images are computer generated and are just an approximate indication of the real appearance of the property; these may change at any time. The information with regards to the property may also change at any time.