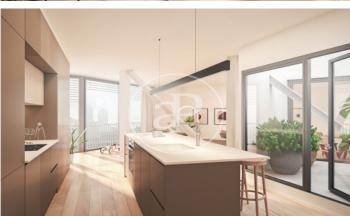

## New Apartments in El Poblenou (Barcelona)

Integral rehabilitation of a classic building, located 10 minutes from the Bogatell Beach. The development has a communal area with swimming pool, shared rooftop terrace with spectacular views over the city, a small gym and parking for bicycles in the courtyard. Availability of 1, 2 and 3 bedroom apartments, with double orientation overlooking the street and courtyard, each with its own balconies. The apartments have laminated parquet floors and ceilings with exposed wooden beams or vaulted ceilings painted white or plain white, depending on the floor level The kitchens are equipped with Bosch appliances. They are also provided with hot/cold air conditioning and DHW by aerothermal system and the exterior carpentry is double glazed, to optimize energy savings.