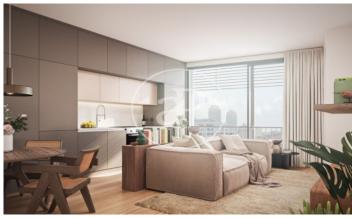

## New Apartments in El Poblenou (Barcelona)

Integral rehabilitation of a classic building, located 10 minutes from the Bogatell Beach. The development has a communal area with swimming pool, shared rooftop terrace with spectacular views over the city, a small gym and parking for bicycles in the courtyard. Availability of 1, 2 and 3 bedroom apartments, with double orientation overlooking the street and courtyard, each with its own balconies. The apartments have laminated parquet floors and ceilings with exposed wooden beams or vaulted ceilings painted white or plain white, depending on the floor level The kitchens are equipped with Bosch appliances. They are also provided with hot/cold air conditioning and DHW by aerothermal system and the exterior carpentry is double glazed, to optimize energy savings.