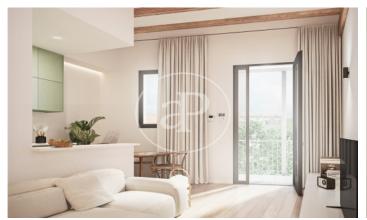

## New Apartments in El Poblenou (Barcelona)

Integral rehabilitation of a classic building, located 10 minutes from the Bogatell Beach. The development has a communal area with swimming pool, shared rooftop terrace with spectacular views over the city, a small gym and parking for bicycles in the courtyard. Availability of 1, 2 and 3 bedroom apartments, with double orientation overlooking the street and courtyard, each with its own balconies. The apartments have laminated parquet floors and ceilings with exposed wooden beams or vaulted ceilings painted white or plain white, depending on the floor level The kitchens are equipped with Bosch appliances. They are also provided with hot/cold air conditioning and DHW by aerothermal system and the exterior carpentry is double glazed, to optimize energy savings.