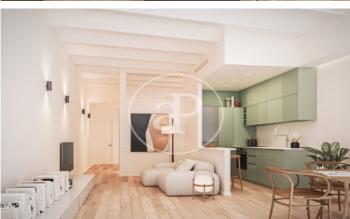

## New Apartments in El Poblenou (Barcelona)

Integral rehabilitation of a classic building, located 10 minutes from the Bogatell Beach. The development has a communal area with swimming pool, shared rooftop terrace with spectacular views over the city, a small gym and parking for bicycles in the courtyard. Availability of 1, 2 and 3 bedroom apartments, with double orientation overlooking the street and courtyard, each with its own balconies. The apartments have laminated parquet floors and ceilings with exposed wooden beams or vaulted ceilings painted white or plain white, depending on the floor level The kitchens are equipped with Bosch appliances. They are also provided with hot/cold air conditioning and DHW by aerothermal system and the exterior carpentry is double glazed, to optimize energy savings.