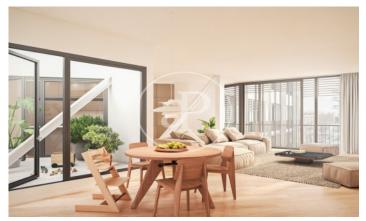

## New Apartments in El Poblenou (Barcelona)

Integral rehabilitation of a classic building, located 10 minutes from the Bogatell Beach. The development has a communal area with swimming pool, shared rooftop terrace with spectacular views over the city, a small gym and parking for bicycles in the courtyard. Availability of 1, 2 and 3 bedroom apartments, with double orientation overlooking the street and courtyard, each with its own balconies. The apartments have laminated parquet floors and ceilings with exposed wooden beams or vaulted ceilings painted white or plain white, depending on the floor level The kitchens are equipped with Bosch appliances. They are also provided with hot/cold air conditioning and DHW by aerothermal system and the exterior carpentry is double glazed, to optimize energy savings.

## **FEATURES**

Surface 117 m<sup>2</sup> / 6 m<sup>2</sup> terrace 3 Rooms

2 Toilets

✓ Views Lift

Heating

✓ AACC

✓ Terrace

Backyard