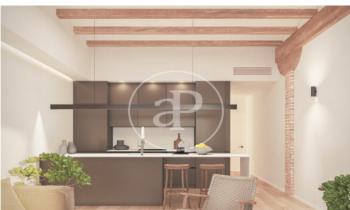

## New Apartments in El Poblenou (Barcelona)

Integral rehabilitation of a classic building, located 10 minutes from the Bogatell Beach. The development has a communal area with swimming pool, shared rooftop terrace with spectacular views over the city, a small gym and parking for bicycles in the courtyard. Availability of 1, 2 and 3 bedroom apartments, with double orientation overlooking the street and courtyard, each with its own balconies. The apartments have laminated parquet floors and ceilings with exposed wooden beams or vaulted ceilings painted white or plain white, depending on the floor level The kitchens are equipped with Bosch appliances. They are also provided with hot/cold air conditioning and DHW by aerothermal system and the exterior carpentry is double glazed, to optimize energy savings.

## **FEATURES**

Surface 117 m<sup>2</sup> / 6 m<sup>2</sup> terrace 3 Rooms

2 Toilets

✓ Views Lift

Heating

✓ AACC

✓ Terrace

Backyard