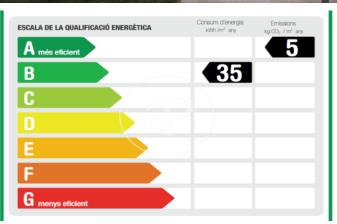

overlooking the street and courtyard, each with its own balconies. The apartments have laminated parquet floors and ceilings with exposed wooden beams or vaulted ceilings painted white or plain white, depending on the floor level The kitchens are equipped with Bosch appliances. They are also provided with hot/cold air conditioning and DHW by aerothermal system and the exterior carpentry is double glazed, to optimize energy savings.

Barcelona / El Poblenou Unit 3 2ª B Completion Q4 2023

## **FEATURES**

Surface 117 m<sup>2</sup> / 6 m<sup>2</sup> terrace 3 Rooms

2 Toilets

✓ Views Lift

Heating

✓ AACC

✓ Terrace

Backyard

✓ Pool

✓ Gym

Price 823,000 €





(El Poblenou) Ref: ONB2310002

















(El Poblenou) Ref: ONB2310002















(El Poblenou) Ref: ONB2310002









The information about any property is not binding to any offer or contract. Any verbal or written declaration made by aProperties with regards to the value or condition of the property should not be considered accurate or factual. The pictures make reference to some parts of the property at the times that they were taken. The areas, dimensions and distances that are given are approximate and should be checked by the client. The images are computer generated and are just an approximate indication of the real appearance of the property; these may change at any time. The information with regards to the property may also change at any time.