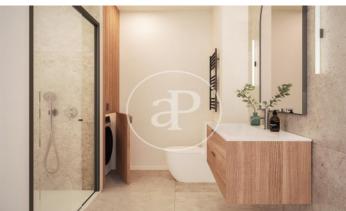

## New Apartments in El Poblenou (Barcelona)

Integral rehabilitation of a classic building, located 10 minutes from the Bogatell Beach. The development has a communal area with swimming pool, shared rooftop terrace with spectacular views over the city, a small gym and parking for bicycles in the courtyard. Availability of 1, 2 and 3 bedroom apartments, with double orientation overlooking the street and courtyard, each with its own balconies. The apartments have laminated parquet floors and ceilings with exposed wooden beams or vaulted ceilings painted white or plain white, depending on the floor level The kitchens are equipped with Bosch appliances. They are also provided with hot/cold air conditioning and DHW by aerothermal system and the exterior carpentry is double glazed, to optimize energy savings.

## **FEATURES**

Surface 117 m<sup>2</sup> / 6 m<sup>2</sup> terrace 3 Rooms

2 Toilets

✓ Views Lift

Heating

✓ AACC

✓ Terrace

Backyard