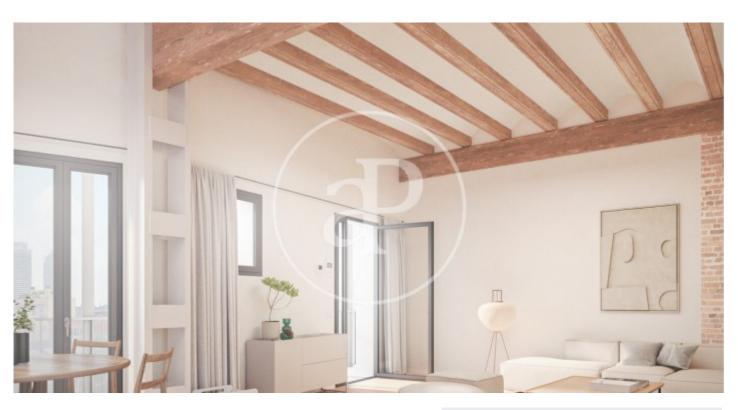

## New Apartments in El Poblenou (Barcelona)

Integral rehabilitation of a classic building, located 10 minutes from the Bogatell Beach. The development has a communal area with swimming pool, shared rooftop terrace with spectacular views over the city, a small gym and parking for bicycles in the courtyard. Availability of 1, 2 and 3 bedroom apartments, with double orientation overlooking the street and courtyard, each with its own balconies. The apartments have laminated parquet floors and ceilings with exposed wooden beams or vaulted ceilings painted white or plain white, depending on the floor level The kitchens are equipped with Bosch appliances. They are also provided with hot/cold air conditioning and DHW by aerothermal system and the exterior carpentry is double glazed, to optimize energy savings.

## **FEATURES**

Surface 117 m<sup>2</sup> / 6 m<sup>2</sup> terrace 3 Rooms

2 Toilets

✓ Views Lift

Heating

✓ AACC

✓ Terrace

Backyard