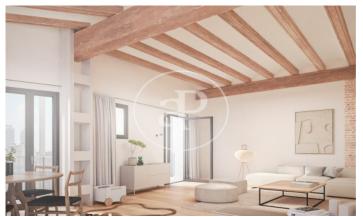

## New Apartments in El Poblenou (Barcelona)

Integral rehabilitation of a classic building, located 10 minutes from the Bogatell Beach. The development has a communal area with swimming pool, shared rooftop terrace with spectacular views over the city, a small gym and parking for bicycles in the courtyard. Availability of 1, 2 and 3 bedroom apartments, with double orientation overlooking the street and courtyard, each with its own balconies. The apartments have laminated parquet floors and ceilings with exposed wooden beams or vaulted ceilings painted white or plain white, depending on the floor level The kitchens are equipped with Bosch appliances. They are also provided with hot/cold air conditioning and DHW by aerothermal system and the exterior carpentry is double glazed, to optimize energy savings.