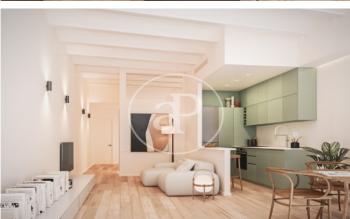

## New Apartments in El Poblenou (Barcelona)

Integral rehabilitation of a classic building, located 10 minutes from the Bogatell Beach. The development has a communal area with swimming pool, shared rooftop terrace with spectacular views over the city, a small gym and parking for bicycles in the courtyard. Availability of 1, 2 and 3 bedroom apartments, with double orientation overlooking the street and courtyard, each with its own balconies. The apartments have laminated parquet floors and ceilings with exposed wooden beams or vaulted ceilings painted white or plain white, depending on the floor level The kitchens are equipped with Bosch appliances. They are also provided with hot/cold air conditioning and DHW by aerothermal system and the exterior carpentry is double glazed, to optimize energy savings.

## **FEATURES**

Surface 117 m<sup>2</sup> / 6 m<sup>2</sup> terrace 3 Rooms

2 Toilets

✓ Views

Lift

Heating

✓ AACC

✓ Terrace