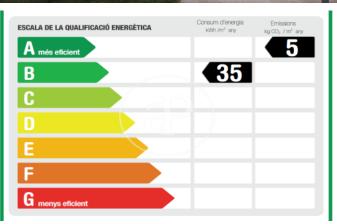

## **FEATURES**

Surface 117 m<sup>2</sup> / 6 m<sup>2</sup> terrace 3 Rooms

2 Toilets

✓ Views

Lift

Heating

✓ AACC

✓ Terrace