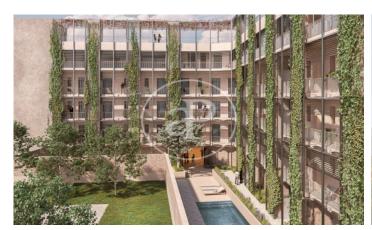

## New Apartments in El Poblenou (Barcelona)

Integral rehabilitation of a classic building, located 10 minutes from the Bogatell Beach. The development has a communal area with swimming pool, shared rooftop terrace with spectacular views over the city, a small gym and parking for bicycles in the courtyard. Availability of 1, 2 and 3 bedroom apartments, with double orientation overlooking the street and courtyard, each with its own balconies. The apartments have laminated parquet floors and ceilings with exposed wooden beams or vaulted ceilings painted white or plain white, depending on the floor level The kitchens are equipped with Bosch appliances. They are also provided with hot/cold air conditioning and DHW by aerothermal system and the exterior carpentry is double glazed, to optimize energy savings.

Backyard

✓ Pool

✓ Gym

Price 810,000 €

The information about any property is not binding to any offer or contract. Any verbal or written declaration made by aProperties with regards to the value or condition of the property should not be considered accurate or factual. The pictures make reference to some parts of the property at the times that they were taken. The areas, dimensions and distances that are given are approximate and should be checked by the client. The images are computer generated and are just an approximate indication of the real appearance of the property; these may change at any time. The information with regards to the property may also change at any time.