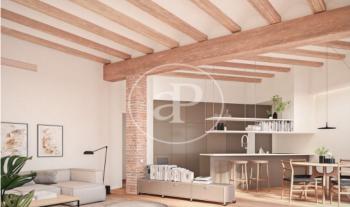

## New Apartments in El Poblenou (Barcelona)

Integral rehabilitation of a classic building, located 10 minutes from the Bogatell Beach. The development has a communal area with swimming pool, shared rooftop terrace with spectacular views over the city, a small gym and parking for bicycles in the courtyard. Availability of 1, 2 and 3 bedroom apartments, with double orientation overlooking the street and courtyard, each with its own balconies. The apartments have laminated parquet floors and ceilings with exposed wooden beams or vaulted ceilings painted white or plain white, depending on the floor level The kitchens are equipped with Bosch appliances. They are also provided with hot/cold air conditioning and DHW by aerothermal system and the exterior carpentry is double glazed, to optimize energy savings.