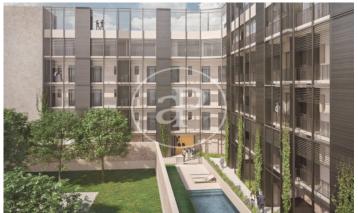

## New Apartments in El Poblenou (Barcelona)

Integral rehabilitation of a classic building, located 10 minutes from the Bogatell Beach. The development has a communal area with swimming pool, shared rooftop terrace with spectacular views over the city, a small gym and parking for bicycles in the courtyard. Availability of 1, 2 and 3 bedroom apartments, with double orientation overlooking the street and courtyard, each with its own balconies. The apartments have laminated parquet floors and ceilings with exposed wooden beams or vaulted ceilings painted white or plain white, depending on the floor level The kitchens are equipped with Bosch appliances. They are also provided with hot/cold air conditioning and DHW by aerothermal system and the exterior carpentry is double glazed, to optimize energy savings.

Backyard

✓ Pool

✓ Gym

Price 810,000 €

The information about any property is not binding to any offer or contract. Any verbal or written declaration made by aProperties with regards to the value or condition of the property should not be considered accurate or factual. The pictures make reference to some parts of the property at the times that they were taken. The areas, dimensions and distances that are given are approximate and should be checked by the client. The images are computer generated and are just an approximate indication of the real appearance of the property; these may change at any time. The information with regards to the property may also change at any time.