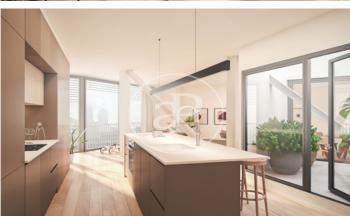

## New Apartments in El Poblenou (Barcelona)

Integral rehabilitation of a classic building, located 10 minutes from the Bogatell Beach. The development has a communal area with swimming pool, shared rooftop terrace with spectacular views over the city, a small gym and parking for bicycles in the courtyard. Availability of 1, 2 and 3 bedroom apartments, with double orientation overlooking the street and courtyard, each with its own balconies. The apartments have laminated parquet floors and ceilings with exposed wooden beams or vaulted ceilings painted white or plain white, depending on the floor level The kitchens are equipped with Bosch appliances. They are also provided with hot/cold air conditioning and DHW by aerothermal system and the exterior carpentry is double glazed, to optimize energy savings.

## **FEATURES**

Surface 117 m<sup>2</sup> / 6 m<sup>2</sup> terrace 3 Rooms

2 Toilets

✓ Views

Lift

Heating

✓ AACC

✓ Terrace