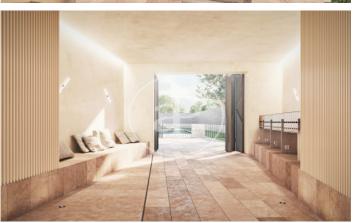

## New Apartments in El Poblenou (Barcelona)

Integral rehabilitation of a classic building, located 10 minutes from the Bogatell Beach. The development has a communal area with swimming pool, shared rooftop terrace with spectacular views over the city, a small gym and parking for bicycles in the courtyard. Availability of 1, 2 and 3 bedroom apartments, with double orientation overlooking the street and courtyard, each with its own balconies. The apartments have laminated parquet floors and ceilings with exposed wooden beams or vaulted ceilings painted white or plain white, depending on the floor level The kitchens are equipped with Bosch appliances. They are also provided with hot/cold air conditioning and DHW by aerothermal system and the exterior carpentry is double glazed, to optimize energy savings.