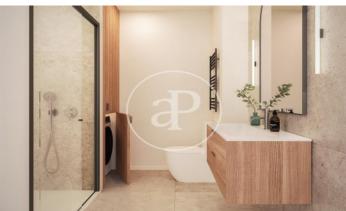

## New Apartments in El Poblenou (Barcelona)

Integral rehabilitation of a classic building, located 10 minutes from the Bogatell Beach. The development has a communal area with swimming pool, shared rooftop terrace with spectacular views over the city, a small gym and parking for bicycles in the courtyard. Availability of 1, 2 and 3 bedroom apartments, with double orientation overlooking the street and courtyard, each with its own balconies. The apartments have laminated parquet floors and ceilings with exposed wooden beams or vaulted ceilings painted white or plain white, depending on the floor level The kitchens are equipped with Bosch appliances. They are also provided with hot/cold air conditioning and DHW by aerothermal system and the exterior carpentry is double glazed, to optimize energy savings.