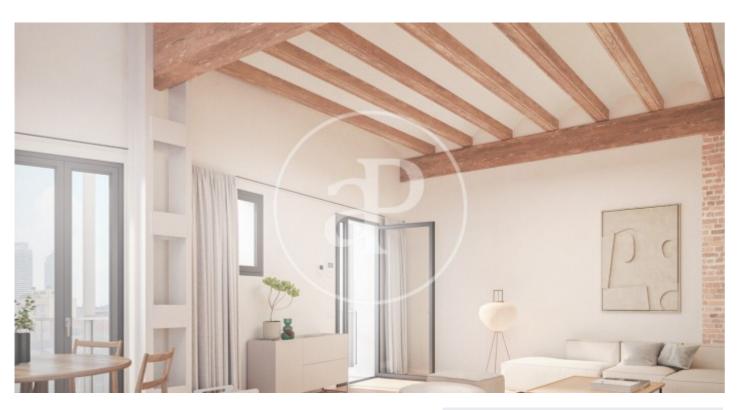

## New Apartments in El Poblenou (Barcelona)

Integral rehabilitation of a classic building, located 10 minutes from the Bogatell Beach. The development has a communal area with swimming pool, shared rooftop terrace with spectacular views over the city, a small gym and parking for bicycles in the courtyard. Availability of 1, 2 and 3 bedroom apartments, with double orientation overlooking the street and courtyard, each with its own balconies. The apartments have laminated parquet floors and ceilings with exposed wooden beams or vaulted ceilings painted white or plain white, depending on the floor level The kitchens are equipped with Bosch appliances. They are also provided with hot/cold air conditioning and DHW by aerothermal system and the exterior carpentry is double glazed, to optimize energy savings.