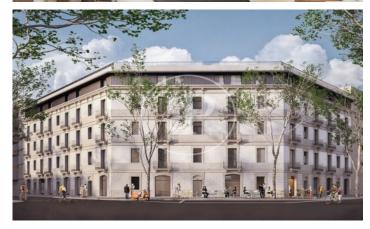

## New Apartments in El Poblenou (Barcelona)

Integral rehabilitation of a classic building, located 10 minutes from the Bogatell Beach. The development has a communal area with swimming pool, shared rooftop terrace with spectacular views over the city, a small gym and parking for bicycles in the courtyard. Availability of 1, 2 and 3 bedroom apartments, with double orientation overlooking the street and courtyard, each with its own balconies. The apartments have laminated parquet floors and ceilings with exposed wooden beams or vaulted ceilings painted white or plain white, depending on the floor level The kitchens are equipped with Bosch appliances. They are also provided with hot/cold air conditioning and DHW by aerothermal system and the exterior carpentry is double glazed, to optimize energy savings.