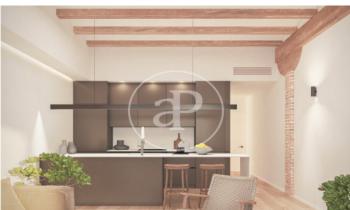

## New Apartments in El Poblenou (Barcelona)

Integral rehabilitation of a classic building, located 10 minutes from the Bogatell Beach. The development has a communal area with swimming pool, shared rooftop terrace with spectacular views over the city, a small gym and parking for bicycles in the courtyard. Availability of 1, 2 and 3 bedroom apartments, with double orientation overlooking the street and courtyard, each with its own balconies. The apartments have laminated parquet floors and ceilings with exposed wooden beams or vaulted ceilings painted white or plain white, depending on the floor level The kitchens are equipped with Bosch appliances. They are also provided with hot/cold air conditioning and DHW by aerothermal system and the exterior carpentry is double glazed, to optimize energy savings.