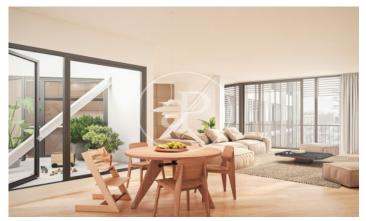

## New Apartments in El Poblenou (Barcelona)

Integral rehabilitation of a classic building, located 10 minutes from the Bogatell Beach. The development has a communal area with swimming pool, shared rooftop terrace with spectacular views over the city, a small gym and parking for bicycles in the courtyard. Availability of 1, 2 and 3 bedroom apartments, with double orientation overlooking the street and courtyard, each with its own balconies. The apartments have laminated parquet floors and ceilings with exposed wooden beams or vaulted ceilings painted white or plain white, depending on the floor level The kitchens are equipped with Bosch appliances. They are also provided with hot/cold air conditioning and DHW by aerothermal system and the exterior carpentry is double glazed, to optimize energy savings.