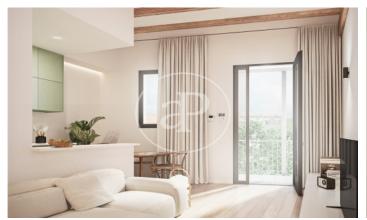

## New Apartments in El Poblenou (Barcelona)

Integral rehabilitation of a classic building, located 10 minutes from the Bogatell Beach. The development has a communal area with swimming pool, shared rooftop terrace with spectacular views over the city, a small gym and parking for bicycles in the courtyard. Availability of 1, 2 and 3 bedroom apartments, with double orientation overlooking the street and courtyard, each with its own balconies. The apartments have laminated parquet floors and ceilings with exposed wooden beams or vaulted ceilings painted white or plain white, depending on the floor level The kitchens are equipped with Bosch appliances. They are also provided with hot/cold air conditioning and DHW by aerothermal system and the exterior carpentry is double glazed, to optimize energy savings.

## **FEATURES**

Surface 117 m<sup>2</sup> / 6 m<sup>2</sup> terrace 3 Rooms

2 Toilets

✓ Views

Lift

Heating

✓ AACC

✓ Terrace