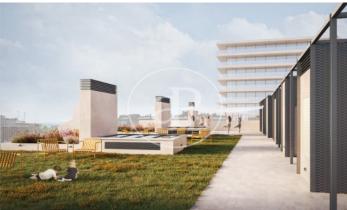

## New Apartments in El Poblenou (Barcelona)

Integral rehabilitation of a classic building, located 10 minutes from the Bogatell Beach. The development has a communal area with swimming pool, shared rooftop terrace with spectacular views over the city, a small gym and parking for bicycles in the courtyard. Availability of 1, 2 and 3 bedroom apartments, with double orientation overlooking the street and courtyard, each with its own balconies. The apartments have laminated parquet floors and ceilings with exposed wooden beams or vaulted ceilings painted white or plain white, depending on the floor level The kitchens are equipped with Bosch appliances. They are also provided with hot/cold air conditioning and DHW by aerothermal system and the exterior carpentry is double glazed, to optimize energy savings.