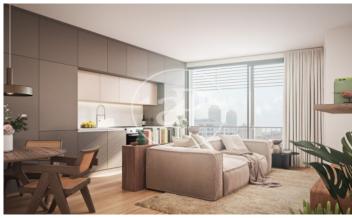

## New Apartments in El Poblenou (Barcelona)

Integral rehabilitation of a classic building, located 10 minutes from the Bogatell Beach. The development has a communal area with swimming pool, shared rooftop terrace with spectacular views over the city, a small gym and parking for bicycles in the courtyard. Availability of 1, 2 and 3 bedroom apartments, with double orientation overlooking the street and courtyard, each with its own balconies. The apartments have laminated parquet floors and ceilings with exposed wooden beams or vaulted ceilings painted white or plain white, depending on the floor level The kitchens are equipped with Bosch appliances. They are also provided with hot/cold air conditioning and DHW by aerothermal system and the exterior carpentry is double glazed, to optimize energy savings.

## **FEATURES**

Surface 117 m<sup>2</sup> / 6 m<sup>2</sup> terrace 3 Rooms

2 Toilets

✓ Views

Lift

Heating

✓ AACC

✓ Terrace