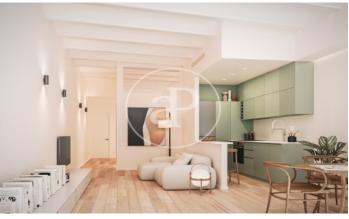

# New Apartments in El Poblenou (Barcelona)

Integral rehabilitation of a classic building, located 10 minutes from the Bogatell Beach. The development has a communal area with swimming pool, shared rooftop terrace with spectacular views over the city, a small gym and parking for bicycles in the courtyard. Availability of 1, 2 and 3 bedroom apartments, with double orientation overlooking the street and courtyard, each with its own balconies. The apartments have laminated parquet floors and ceilings with exposed wooden beams or vaulted ceilings painted white or plain white, depending on the floor level The kitchens are equipped with Bosch appliances. They are also provided with hot/cold air conditioning and DHW by aerothermal system and the exterior carpentry is double glazed, to optimize energy savings.