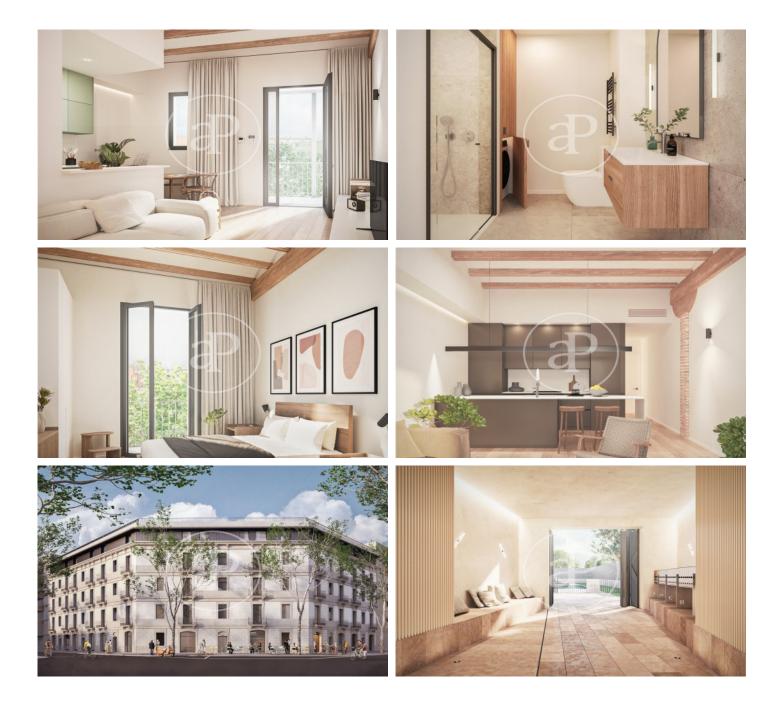

# New Apartments in El Poblenou (Barcelona)

Integral rehabilitation of a classic building, located 10 minutes from the Bogatell Beach. The development has a communal area with swimming pool, shared rooftop terrace with spectacular views over the city, a small gym and parking for bicycles in the courtyard. Availability of 1, 2 and 3 bedroom apartments, with double orientation overlooking the street and courtyard, each with its own balconies. The apartments have laminated parquet floors and ceilings with exposed wooden beams or vaulted ceilings painted white or plain white, depending on the floor level The kitchens are equipped with Bosch appliances. They are also provided with hot/cold air conditioning and DHW by aerothermal system and the exterior carpentry is double glazed, to optimize energy savings.

# <image>

Paseo de Gracia 85 Tel: 93 528 89 08 https://www.aproperties.es

Ref: ONB2310002