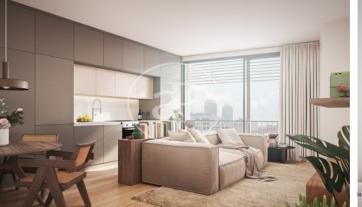

# New Apartments in El Poblenou (Barcelona)

Integral rehabilitation of a classic building, located 10 minutes from the Bogatell Beach. The development has a communal area with swimming pool, shared rooftop terrace with spectacular views over the city, a small gym and parking for bicycles in the courtyard. Availability of 1, 2 and 3 bedroom apartments, with double orientation overlooking the street and courtyard, each with its own balconies. The apartments have laminated parquet floors and ceilings with exposed wooden beams or vaulted ceilings painted white or plain white, depending on the floor level The kitchens are equipped with Bosch appliances. They are also provided with hot/cold air conditioning and DHW by aerothermal system and the exterior carpentry is double glazed, to optimize energy savings.