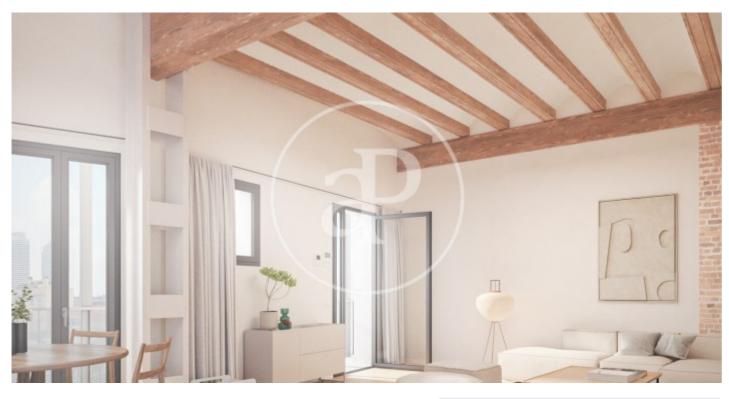

# New Apartments in El Poblenou (Barcelona)

Integral rehabilitation of a classic building, located 10 minutes from the Bogatell Beach. The development has a communal area with swimming pool, shared rooftop terrace with spectacular views over the city, a small gym and parking for bicycles in the courtyard. Availability of 1, 2 and 3 bedroom apartments, with double orientation overlooking the street and courtyard, each with its own balconies. The apartments have laminated parquet floors and ceilings with exposed wooden beams or vaulted ceilings painted white or plain white, depending on the floor level The kitchens are equipped with Bosch appliances. They are also provided with hot/cold air conditioning and DHW by aerothermal system and the exterior carpentry is double glazed, to optimize energy savings.