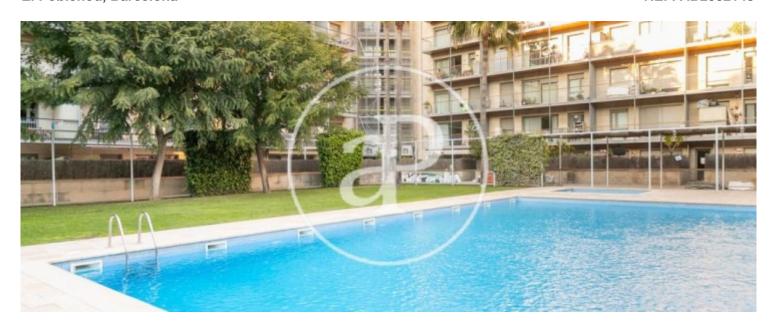

Located in a building with a very large communal complex and with a communal pool, we find this nice furnished flat, very bright, of 74sqm.

It has a comfortable living room with exit to the terrace with magnificent views to the pool, two double bedrooms with fitted wardrobes and a kitchen with appliances, laundry room and a bathroom with bath. It has a communal area of more than 3000 sqm with 2 swimming pools and a children's area. It is a building of 2000 has an elevator with direct access to the parking. Heating and air conditioning by conduit. The flat is located in the upper part of the Rambla del Poblenou, very close to the renovated Glorias shopping centre and