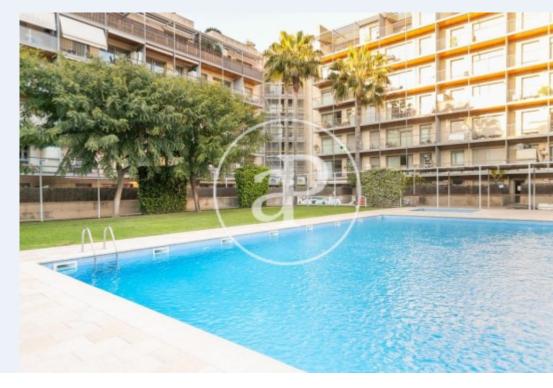

Located in a building with a very large communal complex and with a communal pool, we find this nice furnished flat, very bright, of 74sqm.

It has a comfortable living room with exit to the terrace with magnificent views to the pool, two double bedrooms with fitted wardrobes and a kitchen with appliances, laundry room and a bathroom with bath. It has a communal area of more than 3000 sqm with 2 swimming pools and a children's area. It is a building of 2000 has an elevator with direct access to the parking. Heating and air conditioning by conduit. The flat is located in the upper part of the Rambla del Poblenou, very close to the renovated Glorias shopping centre and