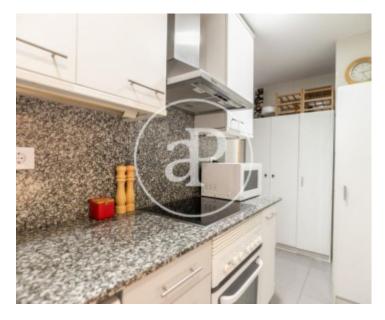

Located in a building with a very large communal complex and with a communal pool, we find this nice furnished flat, very bright, of 74sqm.

It has a comfortable living room with exit to the terrace with magnificent views to the pool, two double bedrooms with fitted wardrobes and a kitchen with appliances, laundry room and a bathroom with bath. It has a communal area of more than 3000 sqm with 2 swimming pools and a children's area. It is a building of 2000 has an elevator with direct access to the parking. Heating and air conditioning by conduit. The flat is located in the upper part of the Rambla del Poblenou, very close to the renovated Glorias shopping centre and