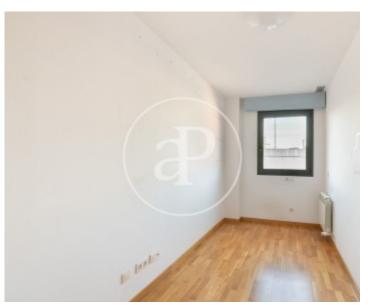

Surface **Bedrooms Bathrooms**  $143 \text{ m}^2$ 

The duplex is located on the fifth floor of a 2008 building in perfect condition, and has a surface area of 143sqm built and 112,75sqm useful, with living-dining room, independent kitchen, 4 bedrooms, 2 complete bathrooms and 1 courtesy toilet. It is a fantastic duplex divided in two floors: - On the ground floor we find a large and spacious dining room, independent equipped kitchen (with options to open it up), courtesy toilet and storage room (made to measure under the staircase to access the upper floor). -Upper floor with 4 exterior bedrooms, two doubles (the suite has a dressing room) and two singles, 1 complete bathroom and another bathroom located in the suite. All the rooms are exterior and very quiet. The property has parquet flooring and is equipped with gas heating by radiators and air

pump for A/C and independent heating on the ground floor and on the ground floor. Large parking space included in the price, with capacity for a car and two motorbikes, located in the same building. The building has a communal roof terrace for responsible use, with shower and wooden finishes. It also has a communal storage room. Poblenou is one of the most fashionable neighbourhoods in Barcelona due to its fantastic location next to the city's beaches. It is a cosmopolitan, familiar and modern neighbourhood with all the services, shops, restaurants and schools. It is very well communicated...