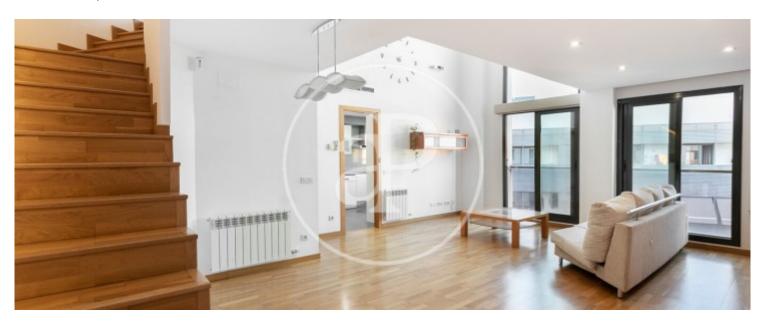

Surface **Bedrooms Bathrooms**  $143 \text{ m}^2$ 

The duplex is located on the fifth floor of a 2008 building in perfect condition, and has a surface area of 143sqm built and 112,75sqm useful, with living-dining room, independent kitchen, 4 bedrooms, 2 complete bathrooms and 1 courtesy toilet. It is a fantastic duplex divided in two floors: - On the ground floor we find a large and spacious dining room, independent equipped kitchen (with options to open it up), courtesy toilet and storage room (made to measure under the staircase to access the upper floor). -Upper floor with 4 exterior bedrooms, two doubles (the suite has a dressing room) and two singles, 1 complete bathroom and another bathroom located in the suite. All the rooms are exterior and very quiet. The property has parquet flooring and is equipped with gas heating by radiators and air

pump for A/C and independent heating on the ground floor and on the ground floor. Large parking space included in the price, with capacity for a car and two motorbikes, located in the same building. The building has a communal roof terrace for responsible use, with shower and wooden finishes. It also has a communal storage room. Poblenou is one of the most fashionable neighbourhoods in Barcelona due to its fantastic location next to the city's beaches. It is a cosmopolitan, familiar and modern neighbourhood with all the services, shops, restaurants and schools. It is very well communicated...