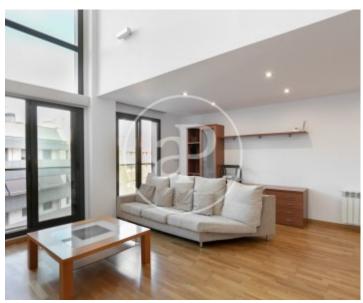

Surface **Bedrooms Bathrooms**  $143 \text{ m}^2$ 

The duplex is located on the fifth floor of a 2008 building in perfect condition, and has a surface area of 143sqm built and 112,75sqm useful, with living-dining room, independent kitchen, 4 bedrooms, 2 complete bathrooms and 1 courtesy toilet. It is a fantastic duplex divided in two floors: - On the ground floor we find a large and spacious dining room, independent equipped kitchen (with options to open it up), courtesy toilet and storage room (made to measure under the staircase to access the upper floor). -Upper floor with 4 exterior bedrooms, two doubles (the suite has a dressing room) and two singles, 1 complete bathroom and another bathroom located in the suite. All the rooms are exterior and very quiet. The property has parquet flooring and is equipped with gas heating by radiators and air

pump for A/C and independent heating on the ground floor and on the ground floor. Large parking space included in the price, with capacity for a car and two motorbikes, located in the same building. The building has a communal roof terrace for responsible use, with shower and wooden finishes. It also has a communal storage room. Poblenou is one of the most fashionable neighbourhoods in Barcelona due to its fantastic location next to the city's beaches. It is a cosmopolitan, familiar and modern neighbourhood with all the services, shops, restaurants and schools. It is very well communicated...