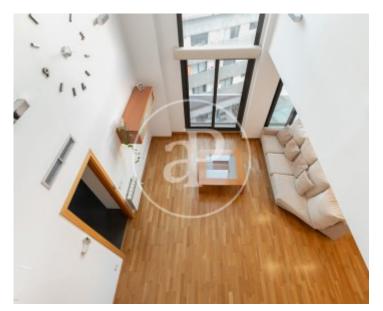

Surface **Bedrooms Bathrooms**  $143 \text{ m}^2$ 

The duplex is located on the fifth floor of a 2008 building in perfect condition, and has a surface area of 143sqm built and 112,75sqm useful, with living-dining room, independent kitchen, 4 bedrooms, 2 complete bathrooms and 1 courtesy toilet. It is a fantastic duplex divided in two floors: - On the ground floor we find a large and spacious dining room, independent equipped kitchen (with options to open it up), courtesy toilet and storage room (made to measure under the staircase to access the upper floor). -Upper floor with 4 exterior bedrooms, two doubles (the suite has a dressing room) and two singles, 1 complete bathroom and another bathroom located in the suite. All the rooms are exterior and very quiet. The property has parquet flooring and is equipped with gas heating by radiators and air

pump for A/C and independent heating on the ground floor and on the ground floor. Large parking space included in the price, with capacity for a car and two motorbikes, located in the same building. The building has a communal roof terrace for responsible use, with shower and wooden finishes. It also has a communal storage room. Poblenou is one of the most fashionable neighbourhoods in Barcelona due to its fantastic location next to the city's beaches. It is a cosmopolitan, familiar and modern neighbourhood with all the services, shops, restaurants and schools. It is very well communicated...