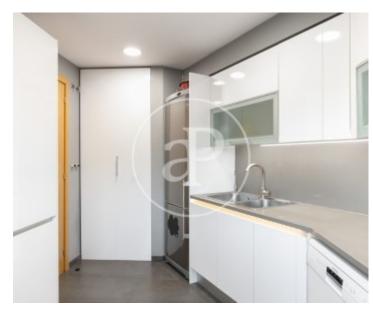

Surface **Bedrooms Bathrooms**  $143 \text{ m}^2$ 

The duplex is located on the fifth floor of a 2008 building in perfect condition, and has a surface area of 143sqm built and 112,75sqm useful, with living-dining room, independent kitchen, 4 bedrooms, 2 complete bathrooms and 1 courtesy toilet. It is a fantastic duplex divided in two floors: - On the ground floor we find a large and spacious dining room, independent equipped kitchen (with options to open it up), courtesy toilet and storage room (made to measure under the staircase to access the upper floor). -Upper floor with 4 exterior bedrooms, two doubles (the suite has a dressing room) and two singles, 1 complete bathroom and another bathroom located in the suite. All the rooms are exterior and very quiet. The property has parquet flooring and is equipped with gas heating by radiators and air