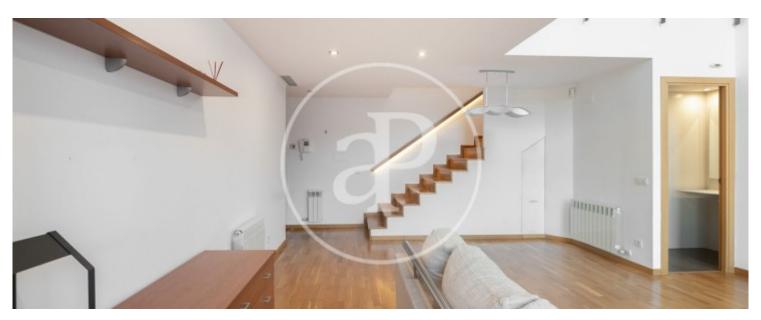

Surface **Bedrooms Bathrooms**  $143 \text{ m}^2$ 

The duplex is located on the fifth floor of a 2008 building in perfect condition, and has a surface area of 143sqm built and 112,75sqm useful, with living-dining room, independent kitchen, 4 bedrooms, 2 complete bathrooms and 1 courtesy toilet. It is a fantastic duplex divided in two floors: - On the ground floor we find a large and spacious dining room, independent equipped kitchen (with options to open it up), courtesy toilet and storage room (made to measure under the staircase to access the upper floor). -Upper floor with 4 exterior bedrooms, two doubles (the suite has a dressing room) and two singles, 1 complete bathroom and another bathroom located in the suite. All the rooms are exterior and very quiet. The property has parquet flooring and is equipped with gas heating by radiators and air