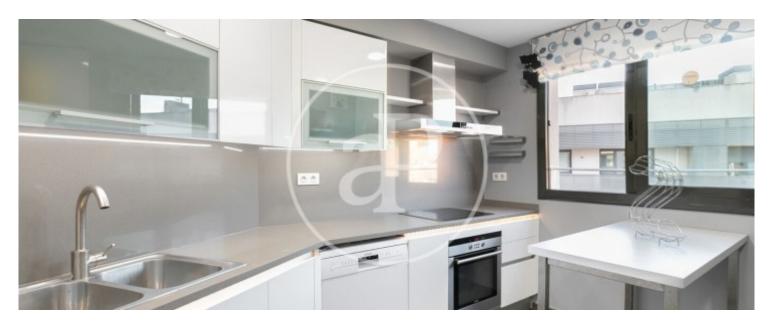

Surface **Bedrooms Bathrooms**  $143 \text{ m}^2$ 

The duplex is located on the fifth floor of a 2008 building in perfect condition, and has a surface area of 143sqm built and 112,75sqm useful, with living-dining room, independent kitchen, 4 bedrooms, 2 complete bathrooms and 1 courtesy toilet. It is a fantastic duplex divided in two floors: - On the ground floor we find a large and spacious dining room, independent equipped kitchen (with options to open it up), courtesy toilet and storage room (made to measure under the staircase to access the upper floor). -Upper floor with 4 exterior bedrooms, two doubles (the suite has a dressing room) and two singles, 1 complete bathroom and another bathroom located in the suite. All the rooms are exterior and very quiet. The property has parquet flooring and is equipped with gas heating by radiators and air

pump for A/C and independent heating on the ground floor and on the ground floor. Large parking space included in the price, with capacity for a car and two motorbikes, located in the same building. The building has a communal roof terrace for responsible use, with shower and wooden finishes. It also has a communal storage room. Poblenou is one of the most fashionable neighbourhoods in Barcelona due to its fantastic location next to the city's beaches. It is a cosmopolitan, familiar and modern neighbourhood with all the services, shops, restaurants and schools. It is very well communicated...