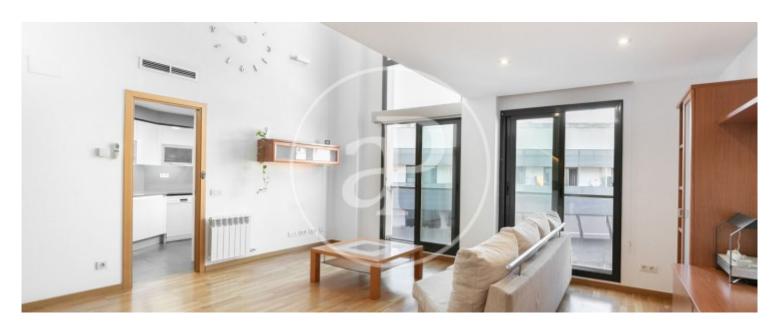

Surface **Bedrooms Bathrooms**  $143 \text{ m}^2$ 

The duplex is located on the fifth floor of a 2008 building in perfect condition, and has a surface area of 143sqm built and 112,75sqm useful, with living-dining room, independent kitchen, 4 bedrooms, 2 complete bathrooms and 1 courtesy toilet. It is a fantastic duplex divided in two floors: - On the ground floor we find a large and spacious dining room, independent equipped kitchen (with options to open it up), courtesy toilet and storage room (made to measure under the staircase to access the upper floor). -Upper floor with 4 exterior bedrooms, two doubles (the suite has a dressing room) and two singles, 1 complete bathroom and another bathroom located in the suite. All the rooms are exterior and very quiet. The property has parquet flooring and is equipped with gas heating by radiators and air

pump for A/C and independent heating on the ground floor and on the ground floor. Large parking space included in the price, with capacity for a car and two motorbikes, located in the same building. The building has a communal roof terrace for responsible use, with shower and wooden finishes. It also has a communal storage room. Poblenou is one of the most fashionable neighbourhoods in Barcelona due to its fantastic location next to the city's beaches. It is a cosmopolitan, familiar and modern neighbourhood with all the services, shops, restaurants and schools. It is very well communicated...