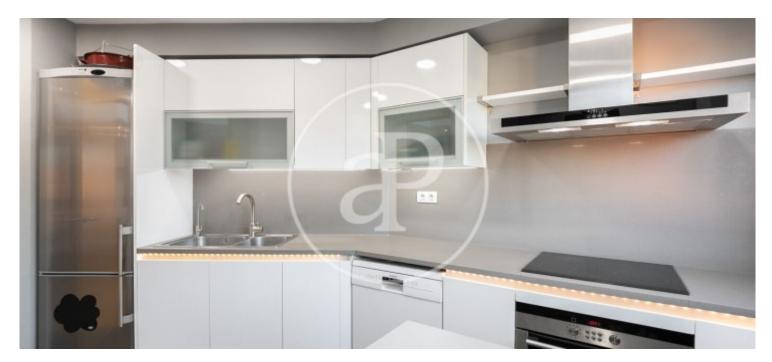

Surface **Bedrooms Bathrooms**  $143 \text{ m}^2$ 

The duplex is located on the fifth floor of a 2008 building in perfect condition, and has a surface area of 143sqm built and 112,75sqm useful, with living-dining room, independent kitchen, 4 bedrooms, 2 complete bathrooms and 1 courtesy toilet. It is a fantastic duplex divided in two floors: - On the ground floor we find a large and spacious dining room, independent equipped kitchen (with options to open it up), courtesy toilet and storage room (made to measure under the staircase to access the upper floor). -Upper floor with 4 exterior bedrooms, two doubles (the suite has a dressing room) and two singles, 1 complete bathroom and another bathroom located in the suite. All the rooms are exterior and very quiet. The property has parquet flooring and is equipped with gas heating by radiators and air

pump for A/C and independent heating on the ground floor and on the ground floor. Large parking space included in the price, with capacity for a car and two motorbikes, located in the same building. The building has a communal roof terrace for responsible use, with shower and wooden finishes. It also has a communal storage room. Poblenou is one of the most fashionable neighbourhoods in Barcelona due to its fantastic location next to the city's beaches. It is a cosmopolitan, familiar and modern neighbourhood with all the services, shops, restaurants and schools. It is very well communicated...