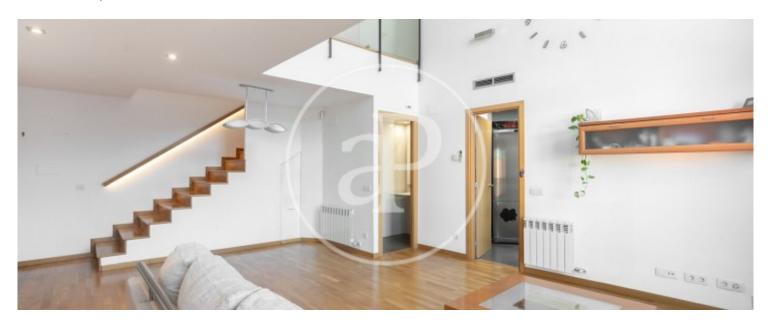

Surface **Bedrooms Bathrooms**  $143 \text{ m}^2$ 

The duplex is located on the fifth floor of a 2008 building in perfect condition, and has a surface area of 143sqm built and 112,75sqm useful, with living-dining room, independent kitchen, 4 bedrooms, 2 complete bathrooms and 1 courtesy toilet. It is a fantastic duplex divided in two floors: - On the ground floor we find a large and spacious dining room, independent equipped kitchen (with options to open it up), courtesy toilet and storage room (made to measure under the staircase to access the upper floor). -Upper floor with 4 exterior bedrooms, two doubles (the suite has a dressing room) and two singles, 1 complete bathroom and another bathroom located in the suite. All the rooms are exterior and very quiet. The property has parquet flooring and is equipped with gas heating by radiators and air

pump for A/C and independent heating on the ground floor and on the ground floor. Large parking space included in the price, with capacity for a car and two motorbikes, located in the same building. The building has a communal roof terrace for responsible use, with shower and wooden finishes. It also has a communal storage room. Poblenou is one of the most fashionable neighbourhoods in Barcelona due to its fantastic location next to the city's beaches. It is a cosmopolitan, familiar and modern neighbourhood with all the services, shops, restaurants and schools. It is very well communicated...