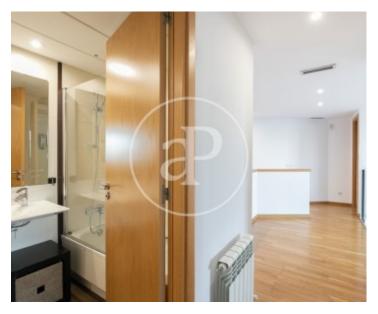

Surface **Bedrooms Bathrooms**  $143 \text{ m}^2$ 

The duplex is located on the fifth floor of a 2008 building in perfect condition, and has a surface area of 143sqm built and 112,75sqm useful, with living-dining room, independent kitchen, 4 bedrooms, 2 complete bathrooms and 1 courtesy toilet. It is a fantastic duplex divided in two floors: - On the ground floor we find a large and spacious dining room, independent equipped kitchen (with options to open it up), courtesy toilet and storage room (made to measure under the staircase to access the upper floor). -Upper floor with 4 exterior bedrooms, two doubles (the suite has a dressing room) and two singles, 1 complete bathroom and another bathroom located in the suite. All the rooms are exterior and very quiet. The property has parquet flooring and is equipped with gas heating by radiators and air

pump for A/C and independent heating on the ground floor and on the ground floor. Large parking space included in the price, with capacity for a car and two motorbikes, located in the same building. The building has a communal roof terrace for responsible use, with shower and wooden finishes. It also has a communal storage room. Poblenou is one of the most fashionable neighbourhoods in Barcelona due to its fantastic location next to the city's beaches. It is a cosmopolitan, familiar and modern neighbourhood with all the services, shops, restaurants and schools. It is very well communicated...