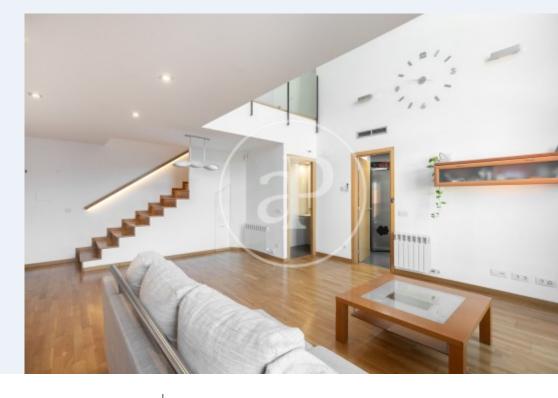

Surface **Bedrooms Bathrooms**  $143 \text{ m}^2$ 

The duplex is located on the fifth floor of a 2008 building in perfect condition, and has a surface area of 143sqm built and 112,75sqm useful, with living-dining room, independent kitchen, 4 bedrooms, 2 complete bathrooms and 1 courtesy toilet. It is a fantastic duplex divided in two floors: - On the ground floor we find a large and spacious dining room, independent equipped kitchen (with options to open it up), courtesy toilet and storage room (made to measure under the staircase to access the upper floor). -Upper floor with 4 exterior bedrooms, two doubles (the suite has a dressing room) and two singles, 1 complete bathroom and another bathroom located in the suite. All the rooms are exterior and very quiet. The property has parquet flooring and is equipped with gas heating by radiators and air

pump for A/C and independent heating on the ground floor and on the ground floor. Large parking space included in the price, with capacity for a car and two motorbikes, located in the same building. The building has a communal roof terrace for responsible use, with shower and wooden finishes. It also has a communal storage room. Poblenou is one of the most fashionable neighbourhoods in Barcelona due to its fantastic location next to the city's beaches. It is a cosmopolitan, familiar and modern neighbourhood with all the services, shops, restaurants and schools. It is very well communicated...