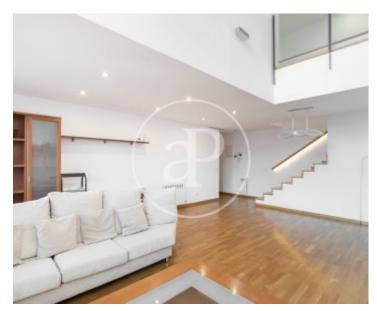

Surface **Bedrooms Bathrooms**  $143 \text{ m}^2$ 

The duplex is located on the fifth floor of a 2008 building in perfect condition, and has a surface area of 143sqm built and 112,75sqm useful, with living-dining room, independent kitchen, 4 bedrooms, 2 complete bathrooms and 1 courtesy toilet. It is a fantastic duplex divided in two floors: - On the ground floor we find a large and spacious dining room, independent equipped kitchen (with options to open it up), courtesy toilet and storage room (made to measure under the staircase to access the upper floor). -Upper floor with 4 exterior bedrooms, two doubles (the suite has a dressing room) and two singles, 1 complete bathroom and another bathroom located in the suite. All the rooms are exterior and very quiet. The property has parquet flooring and is equipped with gas heating by radiators and air

pump for A/C and independent heating on the ground floor and on the ground floor. Large parking space included in the price, with capacity for a car and two motorbikes, located in the same building. The building has a communal roof terrace for responsible use, with shower and wooden finishes. It also has a communal storage room. Poblenou is one of the most fashionable neighbourhoods in Barcelona due to its fantastic location next to the city's beaches. It is a cosmopolitan, familiar and modern neighbourhood with all the services, shops, restaurants and schools. It is very well communicated...