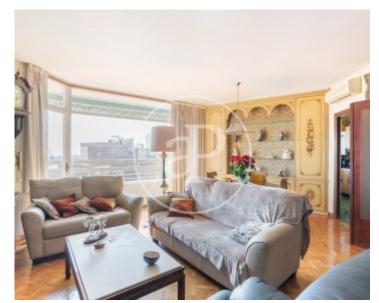

#### **Features**

✓ Views ✓ Heating

✓ AACC ✓ Terrace

✓ Lift ✓ Has parking

Price

655,000 €

Surface Bedrooms Bathrooms  $90 \text{ m}^2$  4

In the same Rambla del Poblenou and a few meters from the beach, we find this fantastic apartment to be renovated, located on the sixth floor in a 1978 building.

Excellent views of the sea, wide and opened. The property, of 100m2 built and a perimeter terrace around the corner and facing South, is distributed in a spacious hall, from which we access a double bedroom (interior) with built-in wardrobes and the living room, with a large window and also an exit directly to the terrace. Independent kitchen with sea views and access to the terrace, with the possibility of opening it to the living room. In the night area, we find a single exterior room and the suite with a