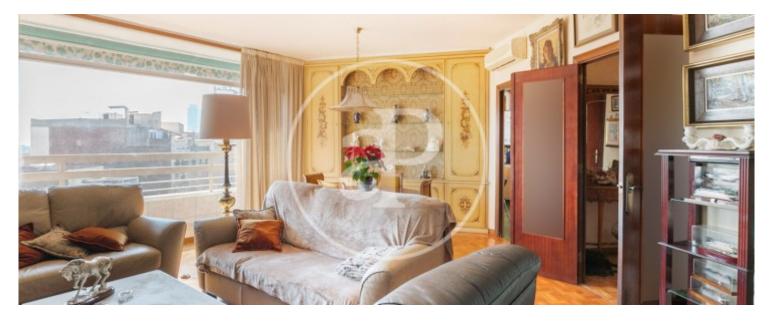

Excellent views of the sea, wide and opened. The property, of 100m2 built and a perimeter terrace around the corner and facing South, is distributed in a spacious hall, from which we access a double bedroom (interior) with built-in wardrobes and the living room, with a large window and also an exit directly to the terrace. Independent kitchen with sea views and access to the terrace, with the possibility of opening it to the living room. In the night area, we find a single exterior room and the suite with a

bathroom with a shower, both with access to a terrace. Another complete bathroom with a bathtub and, finally, a large room, which faces the patio of the farm. It is an apartment with many possibilities for reform since it is built by pillars. Heating and hot water by natural gas and air conditioning by splits Two parking spaces with direct elevator access to all floors are included in the sale price. It is a unique property in the area with an unbeatable location. Do not miss the opportunity to visit it!