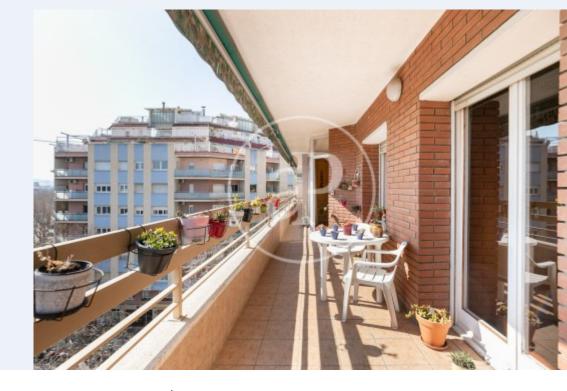

Excellent views of the sea, wide and opened. The property, of 100m2 built and a perimeter terrace around the corner and facing South, is distributed in a spacious hall, from which we access a double bedroom (interior) with built-in wardrobes and the living room, with a large window and also an exit directly to the terrace. Independent kitchen with sea views and access to the terrace, with the possibility of opening it to the living room. In the night area, we find a single exterior room and the suite with a

bathroom with a shower, both with access to a terrace. Another complete bathroom with a bathtub and, finally, a large room, which faces the patio of the farm. It is an apartment with many possibilities for reform since it is built by pillars. Heating and hot water by natural gas and air conditioning by splits Two parking spaces with direct elevator access to all floors are included in the sale price. It is a unique property in the area with an unbeatable location. Do not miss the opportunity to visit it!