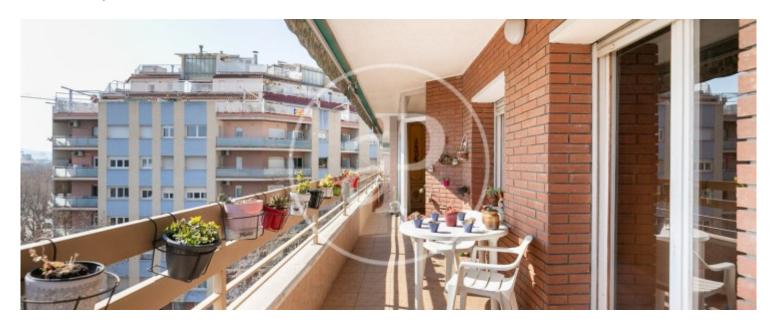

Excellent views of the sea, wide and opened. The property, of 100m2 built and a perimeter terrace around the corner and facing South, is distributed in a spacious hall, from which we access a double bedroom (interior) with built-in wardrobes and the living room, with a large window and also an exit directly to the terrace. Independent kitchen with sea views and access to the terrace, with the possibility of opening it to the living room. In the night area, we find a single exterior room and the suite with a

bathroom with a shower, both with access to a terrace. Another complete bathroom with a bathtub and, finally, a large room, which faces the patio of the farm. It is an apartment with many possibilities for reform since it is built by pillars. Heating and hot water by natural gas and air conditioning by splits Two parking spaces with direct elevator access to all floors are included in the sale price. It is a unique property in the area with an unbeatable location. Do not miss the opportunity to visit it!