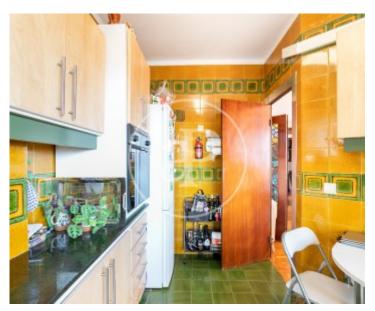

Excellent views of the sea, wide and opened. The property, of 100m2 built and a perimeter terrace around the corner and facing South, is distributed in a spacious hall, from which we access a double bedroom (interior) with built-in wardrobes and the living room, with a large window and also an exit directly to the terrace. Independent kitchen with sea views and access to the terrace, with the possibility of opening it to the living room. In the night area, we find a single exterior room and the suite with a

bathroom with a shower, both with access to a terrace. Another complete bathroom with a bathtub and, finally, a large room, which faces the patio of the farm. It is an apartment with many possibilities for reform since it is built by pillars. Heating and hot water by natural gas and air conditioning by splits Two parking spaces with direct elevator access to all floors are included in the sale price. It is a unique property in the area with an unbeatable location. Do not miss the opportunity to visit it!