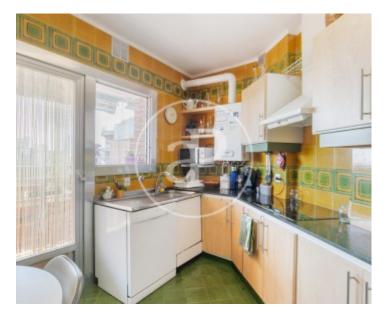

Excellent views of the sea, wide and opened. The property, of 100m2 built and a perimeter terrace around the corner and facing South, is distributed in a spacious hall, from which we access a double bedroom (interior) with built-in wardrobes and the living room, with a large window and also an exit directly to the terrace. Independent kitchen with sea views and access to the terrace, with the possibility of opening it to the living room. In the night area, we find a single exterior room and the suite with a