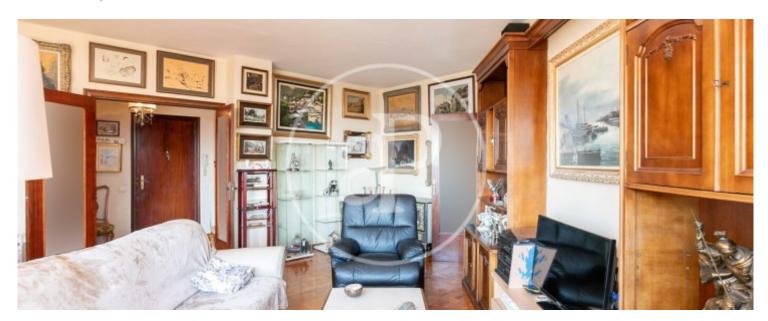

Excellent views of the sea, wide and opened. The property, of 100m2 built and a perimeter terrace around the corner and facing South, is distributed in a spacious hall, from which we access a double bedroom (interior) with built-in wardrobes and the living room, with a large window and also an exit directly to the terrace. Independent kitchen with sea views and access to the terrace, with the possibility of opening it to the living room. In the night area, we find a single exterior room and the suite with a

bathroom with a shower, both with access to a terrace. Another complete bathroom with a bathtub and, finally, a large room, which faces the patio of the farm. It is an apartment with many possibilities for reform since it is built by pillars. Heating and hot water by natural gas and air conditioning by splits Two parking spaces with direct elevator access to all floors are included in the sale price. It is a unique property in the area with an unbeatable location. Do not miss the opportunity to visit it!