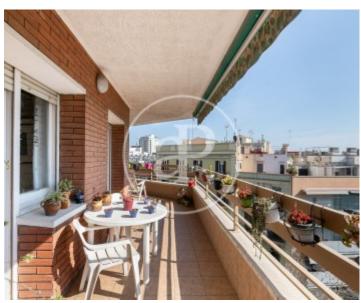

Excellent views of the sea, wide and opened. The property, of 100m2 built and a perimeter terrace around the corner and facing South, is distributed in a spacious hall, from which we access a double bedroom (interior) with built-in wardrobes and the living room, with a large window and also an exit directly to the terrace. Independent kitchen with sea views and access to the terrace, with the possibility of opening it to the living room. In the night area, we find a single exterior room and the suite with a

bathroom with a shower, both with access to a terrace. Another complete bathroom with a bathtub and, finally, a large room, which faces the patio of the farm. It is an apartment with many possibilities for reform since it is built by pillars. Heating and hot water by natural gas and air conditioning by splits Two parking spaces with direct elevator access to all floors are included in the sale price. It is a unique property in the area with an unbeatable location. Do not miss the opportunity to visit it!