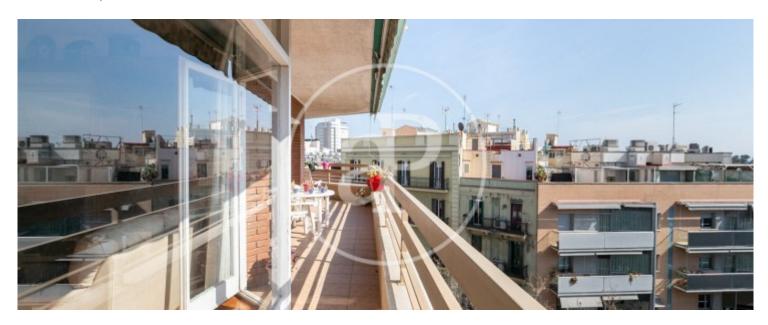

Excellent views of the sea, wide and opened. The property, of 100m2 built and a perimeter terrace around the corner and facing South, is distributed in a spacious hall, from which we access a double bedroom (interior) with built-in wardrobes and the living room, with a large window and also an exit directly to the terrace. Independent kitchen with sea views and access to the terrace, with the possibility of opening it to the living room. In the night area, we find a single exterior room and the suite with a

bathroom with a shower, both with access to a terrace. Another complete bathroom with a bathtub and, finally, a large room, which faces the patio of the farm. It is an apartment with many possibilities for reform since it is built by pillars. Heating and hot water by natural gas and air conditioning by splits Two parking spaces with direct elevator access to all floors are included in the sale price. It is a unique property in the area with an unbeatable location. Do not miss the opportunity to visit it!