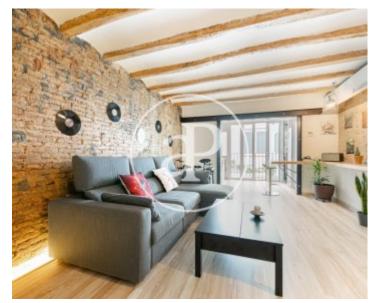

It is located on the first floor of a beautiful classic building from 1900, with few neighbors and in perfect condition. The location is unbeatable, in the heart of Poblenou, opposite the neighborhood market and close to all kinds of shops and services. The building does not have an elevator. The property consists of a double bedroom facing the street with a built-in wardrobe, a complete bathroom with shower, a spacious living room open to the kitchen and a laundry area. It is sold furnished and with all the appliances. The functional and modern design of the property stands out. It is an ideal pied a terre just 5 minutes from the beach. And a great opportunity to enjoy the authentic spirit of the neighborhood. Don't miss the opportunity to hold a visit!