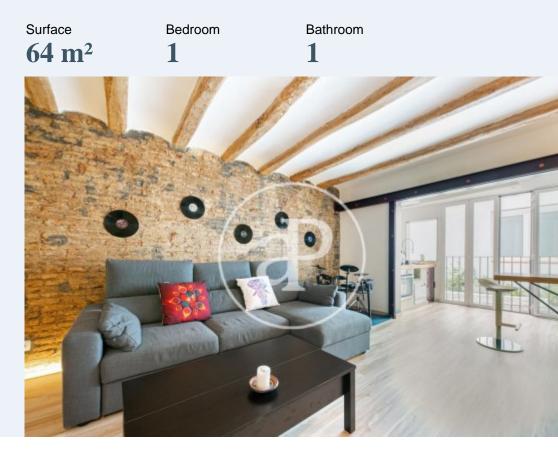

# Flat for sale in Plaça Unió

Features
Views < Heating</li>
Furnished < AACC</li>
Price

Price **295,000 €** 

Fantastic industrial design apartment very in keeping with the area, 61m2 built according to cadastre, completely renovated in 2018 and ready to move into.

It is located on the first floor of a beautiful classic building from 1900, with few neighbors and in perfect condition. The location is unbeatable, in the heart of Poblenou, opposite the neighborhood market and close to all kinds of shops and services. The building does not have an elevator. The property consists of a double bedroom facing the street with a built-in wardrobe, a complete bathroom with shower, a spacious living room open to the kitchen and a laundry area. It is sold furnished and with all the appliances. The functional and modern design of the property stands out. It is an ideal pied a terre just 5 minutes from the beach. And a great opportunity to enjoy the authentic spirit of the neighborhood. Don't miss the opportunity to hold a visit!