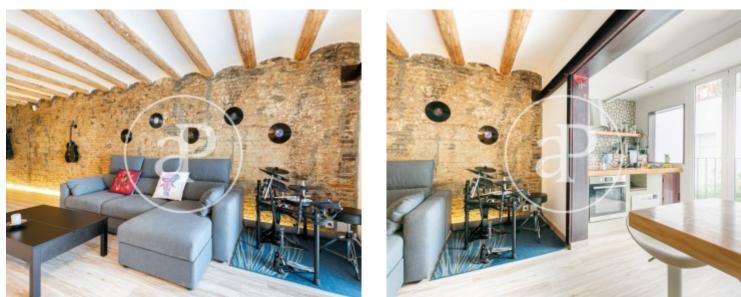

It is located on the first floor of a beautiful classic building from 1900, with few neighbors and in perfect condition. The location is unbeatable, in the heart of Poblenou, opposite the neighborhood market and close to all kinds of shops and services. The building does not have an elevator. The property consists of a double bedroom facing the street with a built-in wardrobe, a complete bathroom with shower, a spacious living room open to the kitchen and a laundry area. It is sold furnished and with all the appliances. The functional and modern design of the property stands out. It is an ideal pied a terre just 5 minutes from the beach. And a great opportunity to enjoy the authentic spirit of the neighborhood. Don't miss the opportunity to hold a visit!