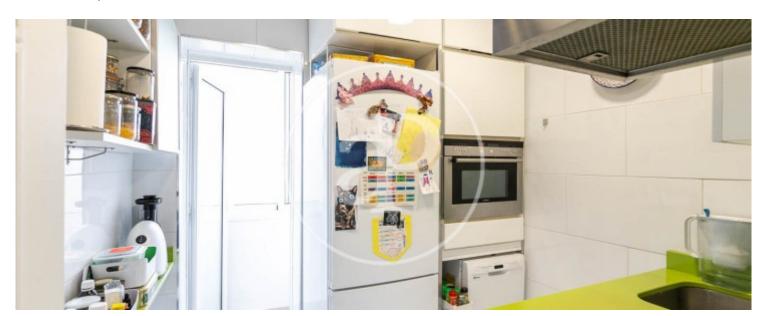

kitchen, living room and bathroom with shower, outdoor gallery where the laundry area is located and a small balcony. In the renovation of the apartment, all the double-glazed and tilt-and-turn exterior enclosures were changed, to guarantee good thermal and acoustic insulation. Custom-made automatic blinds and blinds. The natural gas heating system was improved and split air conditioning was installed in the living room. Custom built-in wardrobes in all rooms. Gas condensing boiler for hot water and heating, Baxi rock brand, Victoria model. The kitchen is fully equipped: Siemens microwave oven...