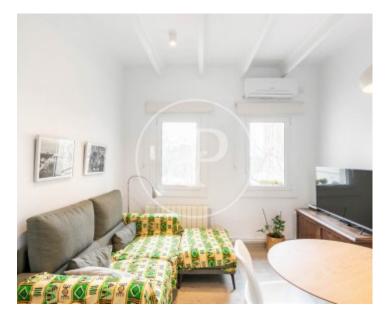

### **Features**

✓ Views ✓ Heating

✓ Boxroom
✓ AACC

✓ Backyard ✓ Lift

Price

430,000 €

 $\begin{array}{ccc} \text{Surface} & \text{Bedrooms} & \text{Bathroom} \\ 60 \ m^2 & 3 & 1 \\ \end{array}$ 

Beautiful apartment for sale, located a few meters from the beach and the Rambla del Poblenou, with excellent wide and clear views and completely exterior.

Light flows in abundance through all its windows thanks to its triple south, west and north orientation. Both the home itself and the entrance to the community were recently renovated (2 years ago) The buildings is adapted for people with reduced mobility or elderly people, video intercom and surveillance cameras at the entrance to the community. As for the property, it is distributed in 3 rooms, two of them doubles and one single. The spaces have been used rationally thanks to custom-made furniture. Separate

kitchen, living room and bathroom with shower, outdoor gallery where the laundry area is located and a small balcony. In the renovation of the apartment, all the double-glazed and tilt-and-turn exterior enclosures were changed, to guarantee good thermal and acoustic insulation. Custom-made automatic blinds and blinds. The natural gas heating system was improved and split air conditioning was installed in the living room. Custom built-in wardrobes in all rooms. Gas condensing boiler for hot water and heating, Baxi rock brand, Victoria model. The kitchen is fully equipped: Siemens microwave oven...