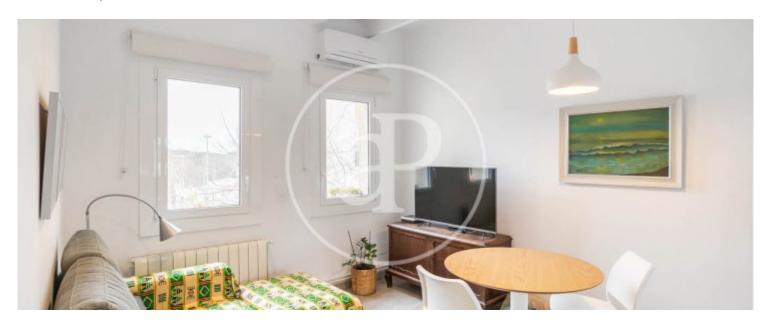

### **Features**

✓ Views ✓ Heating

✓ Boxroom
✓ AACC

✓ Backyard ✓ Lift

Price

430,000 €

 $\begin{array}{ccc} \text{Surface} & \text{Bedrooms} & \text{Bathroom} \\ 60 \ m^2 & 3 & 1 \\ \end{array}$ 

Beautiful apartment for sale, located a few meters from the beach and the Rambla del Poblenou, with excellent wide and clear views and completely exterior.

Light flows in abundance through all its windows thanks to its triple south, west and north orientation. Both the home itself and the entrance to the community were recently renovated (2 years ago) The buildings is adapted for people with reduced mobility or elderly people, video intercom and surveillance cameras at the entrance to the community. As for the property, it is distributed in 3 rooms, two of them doubles and one single. The spaces have been used rationally thanks to custom-made furniture. Separate

kitchen, living room and bathroom with shower, outdoor gallery where the laundry area is located and a small balcony. In the renovation of the apartment, all the double-glazed and tilt-and-turn exterior enclosures were changed, to guarantee good thermal and acoustic insulation. Custom-made automatic blinds and blinds. The natural gas heating system was improved and split air conditioning was installed in the living room. Custom built-in wardrobes in all rooms. Gas condensing boiler for hot water and heating, Baxi rock brand, Victoria model. The kitchen is fully equipped: Siemens microwave oven...