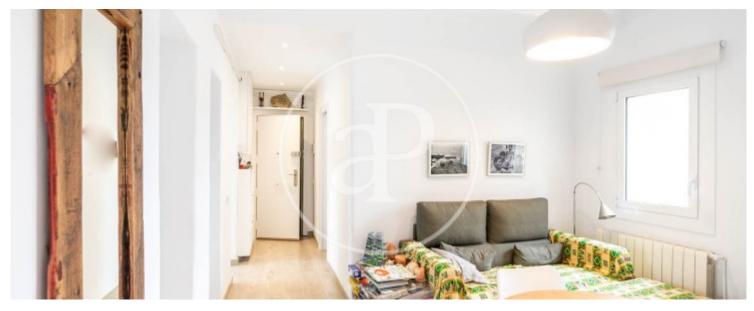

Light flows in abundance through all its windows thanks to its triple south, west and north orientation. Both the home itself and the entrance to the community were recently renovated (2 years ago) The buildings is adapted for people with reduced mobility or elderly people, video intercom and surveillance cameras at the entrance to the community. As for the property, it is distributed in 3 rooms, two of them doubles and one single. The spaces have been used rationally thanks to custom-made furniture. Separate

kitchen, living room and bathroom with shower, outdoor gallery where the laundry area is located and a small balcony. In the renovation of the apartment, all the double-glazed and tilt-and-turn exterior enclosures were changed, to guarantee good thermal and acoustic insulation. Custom-made automatic blinds and blinds. The natural gas heating system was improved and split air conditioning was installed in the living room. Custom built-in wardrobes in all rooms. Gas condensing boiler for hot water and heating, Baxi rock brand, Victoria model. The kitchen is fully equipped: Siemens microwave oven...