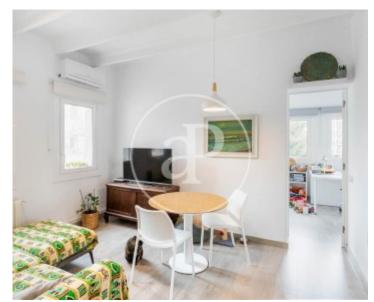

### **Features**

✓ Views ✓ Heating

✓ Boxroom
✓ AACC

✓ Backyard ✓ Lift

Price

430,000 €

 $\begin{array}{ccc} \text{Surface} & \text{Bedrooms} & \text{Bathroom} \\ 60 \ m^2 & 3 & 1 \\ \end{array}$ 

Beautiful apartment for sale, located a few meters from the beach and the Rambla del Poblenou, with excellent wide and clear views and completely exterior.

Light flows in abundance through all its windows thanks to its triple south, west and north orientation. Both the home itself and the entrance to the community were recently renovated (2 years ago) The buildings is adapted for people with reduced mobility or elderly people, video intercom and surveillance cameras at the entrance to the community. As for the property, it is distributed in 3 rooms, two of them doubles and one single. The spaces have been used rationally thanks to custom-made furniture. Separate

kitchen, living room and bathroom with shower, outdoor gallery where the laundry area is located and a small balcony. In the renovation of the apartment, all the double-glazed and tilt-and-turn exterior enclosures were changed, to guarantee good thermal and acoustic insulation. Custom-made automatic blinds and blinds. The natural gas heating system was improved and split air conditioning was installed in the living room. Custom built-in wardrobes in all rooms. Gas condensing boiler for hot water and heating, Baxi rock brand, Victoria model. The kitchen is fully equipped: Siemens microwave oven...