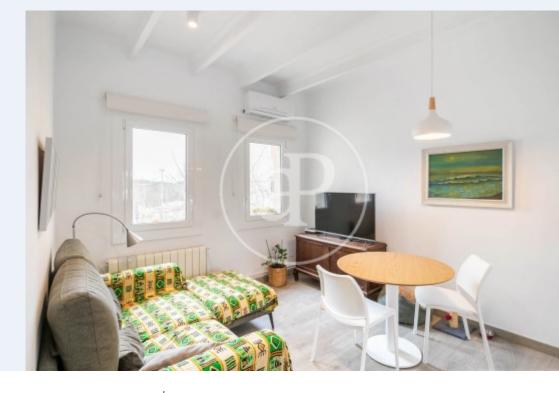

### **Features**

✓ Views ✓ Heating

✓ Boxroom
✓ AACC

✓ Backyard ✓ Lift

Price

430,000 €

 $\begin{array}{ccc} \text{Surface} & \text{Bedrooms} & \text{Bathroom} \\ 60 \ m^2 & 3 & 1 \\ \end{array}$ 

Beautiful apartment for sale, located a few meters from the beach and the Rambla del Poblenou, with excellent wide and clear views and completely exterior.

Light flows in abundance through all its windows thanks to its triple south, west and north orientation. Both the home itself and the entrance to the community were recently renovated (2 years ago) The buildings is adapted for people with reduced mobility or elderly people, video intercom and surveillance cameras at the entrance to the community. As for the property, it is distributed in 3 rooms, two of them doubles and one single. The spaces have been used rationally thanks to custom-made furniture. Separate

kitchen, living room and bathroom with shower, outdoor gallery where the laundry area is located and a small balcony. In the renovation of the apartment, all the double-glazed and tilt-and-turn exterior enclosures were changed, to guarantee good thermal and acoustic insulation. Custom-made automatic blinds and blinds. The natural gas heating system was improved and split air conditioning was installed in the living room. Custom built-in wardrobes in all rooms. Gas condensing boiler for hot water and heating, Baxi rock brand, Victoria model. The kitchen is fully equipped: Siemens microwave oven...