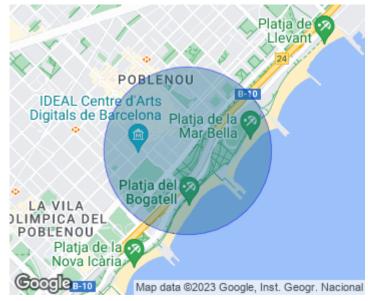

### **Features**

✓ Views ✓ Heating

✓ Boxroom
✓ AACC

✓ Backyard ✓ Lift

Price

430,000 €

 $\begin{array}{ccc} \text{Surface} & \text{Bedrooms} & \text{Bathroom} \\ 60 \ m^2 & 3 & 1 \\ \end{array}$ 

Beautiful apartment for sale, located a few meters from the beach and the Rambla del Poblenou, with excellent wide and clear views and completely exterior.