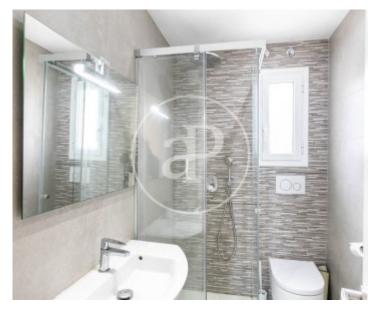

kitchen, living room and bathroom with shower, outdoor gallery where the laundry area is located and a small balcony. In the renovation of the apartment, all the double-glazed and tilt-and-turn exterior enclosures were changed, to guarantee good thermal and acoustic insulation. Custom-made automatic blinds and blinds. The natural gas heating system was improved and split air conditioning was installed in the living room. Custom built-in wardrobes in all rooms. Gas condensing boiler for hot water and heating, Baxi rock brand, Victoria model. The kitchen is fully equipped: Siemens microwave oven...