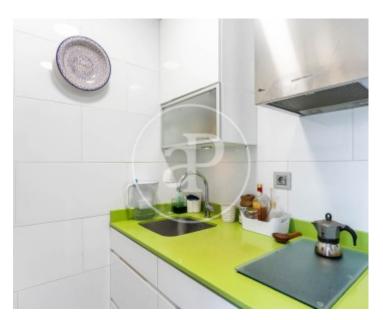

kitchen, living room and bathroom with shower, outdoor gallery where the laundry area is located and a small balcony. In the renovation of the apartment, all the double-glazed and tilt-and-turn exterior enclosures were changed, to guarantee good thermal and acoustic insulation. Custom-made automatic blinds and blinds. The natural gas heating system was improved and split air conditioning was installed in the living room. Custom built-in wardrobes in all rooms. Gas condensing boiler for hot water and heating, Baxi rock brand, Victoria model. The kitchen is fully equipped: Siemens microwave oven...