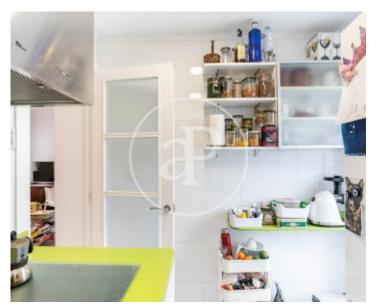

kitchen, living room and bathroom with shower, outdoor gallery where the laundry area is located and a small balcony. In the renovation of the apartment, all the double-glazed and tilt-and-turn exterior enclosures were changed, to guarantee good thermal and acoustic insulation. Custom-made automatic blinds and blinds. The natural gas heating system was improved and split air conditioning was installed in the living room. Custom built-in wardrobes in all rooms. Gas condensing boiler for hot water and heating, Baxi rock brand, Victoria model. The kitchen is fully equipped: Siemens microwave oven...