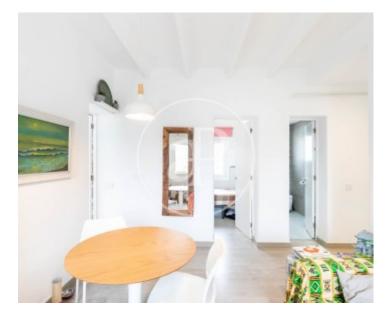

### **Features**

✓ Views ✓ Heating

✓ Boxroom
✓ AACC

✓ Backyard ✓ Lift

Price

430,000 €

 $\begin{array}{ccc} \text{Surface} & \text{Bedrooms} & \text{Bathroom} \\ 60 \ m^2 & 3 & 1 \\ \end{array}$ 

Beautiful apartment for sale, located a few meters from the beach and the Rambla del Poblenou, with excellent wide and clear views and completely exterior.

Light flows in abundance through all its windows thanks to its triple south, west and north orientation. Both the home itself and the entrance to the community were recently renovated (2 years ago) The buildings is adapted for people with reduced mobility or elderly people, video intercom and surveillance cameras at the entrance to the community. As for the property, it is distributed in 3 rooms, two of them doubles and one single. The spaces have been used rationally thanks to custom-made furniture. Separate

kitchen, living room and bathroom with shower, outdoor gallery where the laundry area is located and a small balcony. In the renovation of the apartment, all the double-glazed and tilt-and-turn exterior enclosures were changed, to guarantee good thermal and acoustic insulation. Custom-made automatic blinds and blinds. The natural gas heating system was improved and split air conditioning was installed in the living room. Custom built-in wardrobes in all rooms. Gas condensing boiler for hot water and heating, Baxi rock brand, Victoria model. The kitchen is fully equipped: Siemens microwave oven...