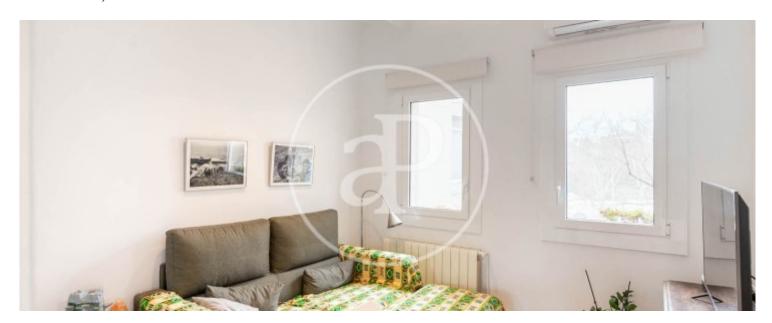

Light flows in abundance through all its windows thanks to its triple south, west and north orientation. Both the home itself and the entrance to the community were recently renovated (2 years ago) The buildings is adapted for people with reduced mobility or elderly people, video intercom and surveillance cameras at the entrance to the community. As for the property, it is distributed in 3 rooms, two of them doubles and one single. The spaces have been used rationally thanks to custom-made furniture. Separate

kitchen, living room and bathroom with shower, outdoor gallery where the laundry area is located and a small balcony. In the renovation of the apartment, all the double-glazed and tilt-and-turn exterior enclosures were changed, to guarantee good thermal and acoustic insulation. Custom-made automatic blinds and blinds. The natural gas heating system was improved and split air conditioning was installed in the living room. Custom built-in wardrobes in all rooms. Gas condensing boiler for hot water and heating, Baxi rock brand, Victoria model. The kitchen is fully equipped: Siemens microwave oven...