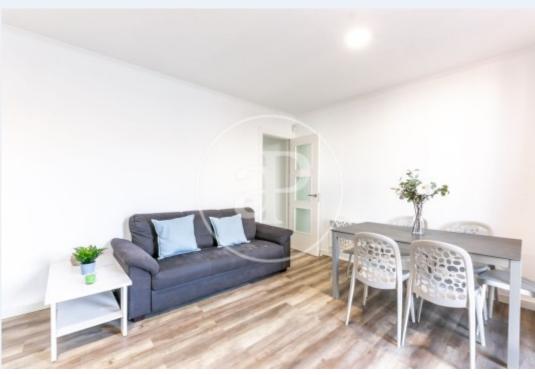

Renovated flat with 3 bedrooms and two bathrooms, one of the bedrooms and a bathroom en suite, located in a classic building from 1930 in good condition.

The property is on a real third floor. The three bedrooms are inside a courtyard of the building and the living room with open kitchen is exterior with access to a pleasant balcony facing Tarragona, very quiet and with unobstructed views. The enclosures are made of aluminum, electric heating and air conditioning by splits. The building is located a few steps from the L4 Bogatell metro stop and a 10-minute walk to the beach and well connected by car with the Ronda del Litoral.