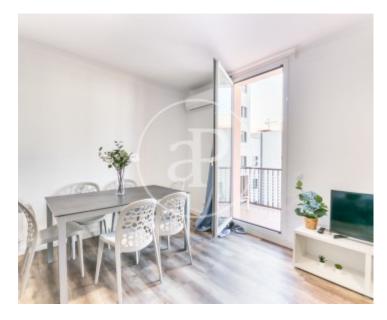

Renovated flat with 3 bedrooms and two bathrooms, one of the bedrooms and a bathroom en suite, located in a classic building from 1930 in good condition.

The property is on a real third floor. The three bedrooms are inside a courtyard of the building and the living room with open kitchen is exterior with access to a pleasant balcony facing Tarragona, very quiet and with unobstructed views. The enclosures are made of aluminum, electric heating and air conditioning by splits. The building is located a few steps from the L4 Bogatell metro stop and a 10-minute walk to the beach and well connected by car with the Ronda del Litoral.