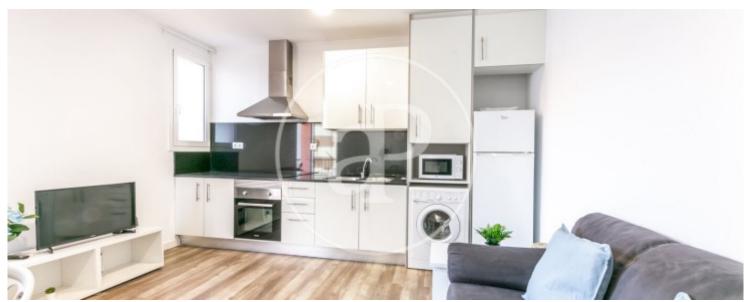

Renovated flat with 3 bedrooms and two bathrooms, one of the bedrooms and a bathroom en suite, located in a classic building from 1930 in good condition.

The property is on a real third floor. The three bedrooms are inside a courtyard of the building and the living room with open kitchen is exterior with access to a pleasant balcony facing Tarragona, very quiet and with unobstructed views. The enclosures are made of aluminum, electric heating and air conditioning by splits. The building is located a few steps from the L4 Bogatell metro stop and a 10-minute walk to the beach and well connected by car with the Ronda del Litoral.