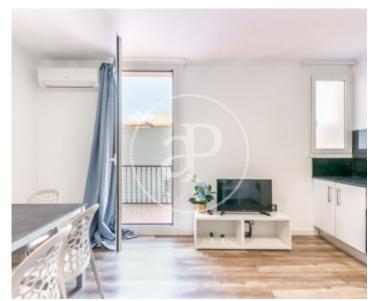

Renovated flat with 3 bedrooms and two bathrooms, one of the bedrooms and a bathroom en suite, located in a classic building from 1930 in good condition.

The property is on a real third floor. The three bedrooms are inside a courtyard of the building and the living room with open kitchen is exterior with access to a pleasant balcony facing Tarragona, very quiet and with unobstructed views. The enclosures are made of aluminum, electric heating and air conditioning by splits. The building is located a few steps from the L4 Bogatell metro stop and a 10-minute walk to the beach and well connected by car with the Ronda del Litoral.