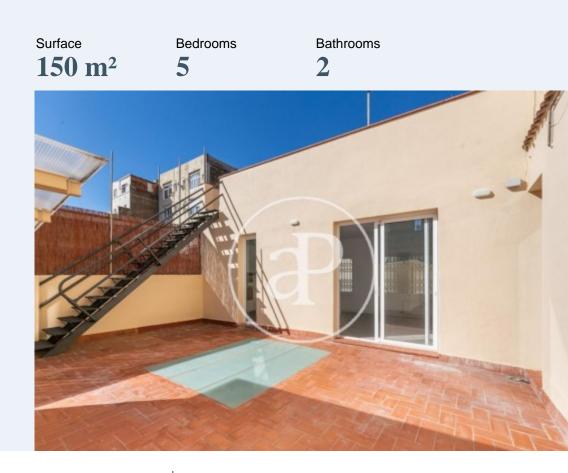

# Fantastic apartment recently renovated, located in the heart of the Poblenou neighborhood.

Next to the Rambla de Poblenou, just 15 minutes walking from the beach, very well connected and very close to the shopping centers of Glorias and Diagonal Mar. The apartment has an approximate area of 150m<sup>2</sup> and two terraces, one of 120m<sup>2</sup> at the living room level and another of 28m<sup>2</sup>. The house is distributed by 5 bedrooms all exterior and very bright, of which two are double and three singles. It has two large bathrooms, one with shower and one with bathtub. The day area has a spacious living room with a beautiful fireplace, fully equipped kitchen except dishwasher and it's connected to an access to the terrace and laundry room. Split air conditioning and heating by natural gas radiators. The whole flat is exterior, sunny all day and very bright. In a very quiet street of little traffic and with the terraces facing a large courtyard. Ideal for families or to share. It is on a second floor without elevator. Available immediately and for long term rental.