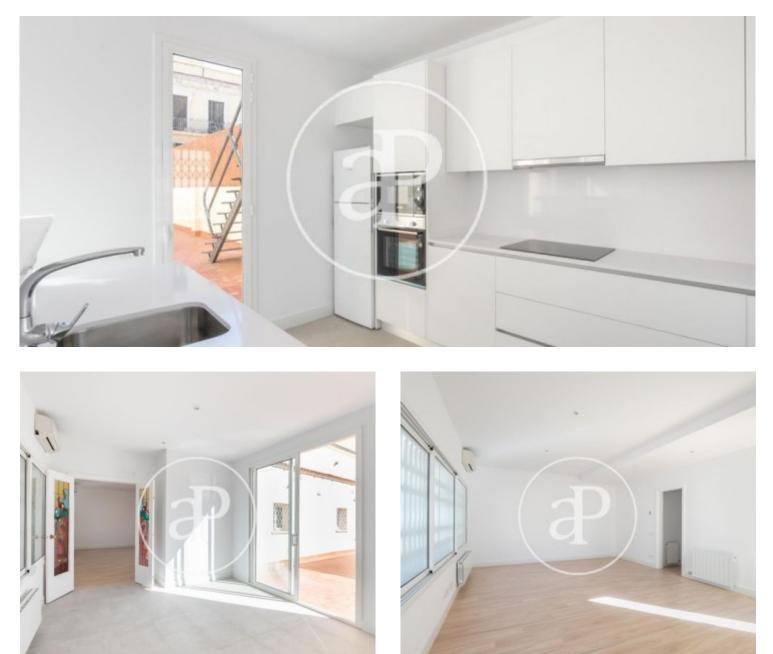

# Fantastic apartment recently renovated, located in the heart of the Poblenou neighborhood.

Next to the Rambla de Poblenou, just 15 minutes walking from the beach, very well connected and very close to the shopping centers of Glorias and Diagonal Mar. The apartment has an approximate area of 150m<sup>2</sup> and two terraces, one of 120m<sup>2</sup> at the living room level and another of 28m<sup>2</sup>. The house is distributed by 5 bedrooms all exterior and very bright, of which two are double and three singles. It has two large bathrooms, one with shower and one with bathtub. The day area has a spacious living room with a beautiful fireplace, fully equipped kitchen except dishwasher and it's connected to an access to the terrace and laundry room. Split air conditioning and heating by natural gas radiators. The whole flat is exterior, sunny all day and very bright. In a very quiet street of little traffic and with the terraces facing a large courtyard. Ideal for families or to share. It is on a second floor without elevator. Available immediately and for long term rental.