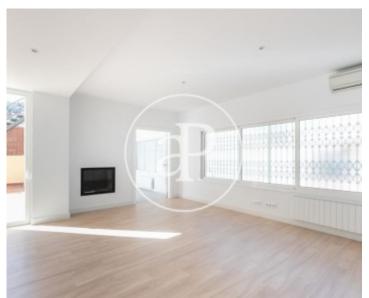

# Fantastic apartment recently renovated, located in the heart of the Poblenou neighborhood.

Next to the Rambla de Poblenou, just 15 minutes walking from the beach, very well connected and very close to the shopping centers of Glorias and Diagonal Mar. The apartment has an approximate area of 150m<sup>2</sup> and two terraces, one of 120m<sup>2</sup> at the living room level and another of 28m<sup>2</sup>. The house is distributed by 5 bedrooms all exterior and very bright, of which two are double and three singles. It has two large bathrooms, one with shower and one with bathtub. The day area has a spacious living room with a beautiful fireplace, fully equipped kitchen except dishwasher and it's connected to an access to the terrace and laundry room. Split air conditioning and heating by natural gas radiators. The whole flat is exterior, sunny all day and very bright. In a very quiet street of little traffic and with the terraces facing a large courtyard. Ideal for families or to share. It is on a second floor without elevator. Available immediately and for long term rental.