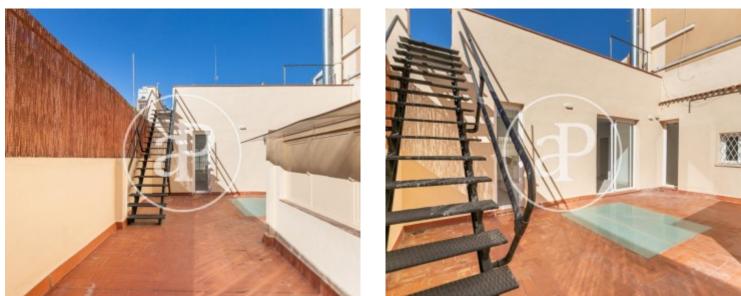

# Fantastic apartment recently renovated, located in the heart of the Poblenou neighborhood.

Next to the Rambla de Poblenou, just 15 minutes walking from the beach, very well connected and very close to the shopping centers of Glorias and Diagonal Mar. The apartment has an approximate area of 150m<sup>2</sup> and two terraces, one of 120m<sup>2</sup> at the living room level and another of 28m<sup>2</sup>. The house is distributed by 5 bedrooms all exterior and very bright, of which two are double and three singles. It has two large bathrooms, one with shower and one with bathtub. The day area has a spacious living room with a beautiful fireplace, fully equipped kitchen except dishwasher and it's connected to an access to the terrace and laundry room. Split air conditioning and heating by natural gas radiators. The whole flat is exterior, sunny all day and very bright. In a very quiet street of little traffic and with the terraces facing a large courtyard. Ideal for families or to share. It is on a second floor without elevator. Available immediately and for long term rental.