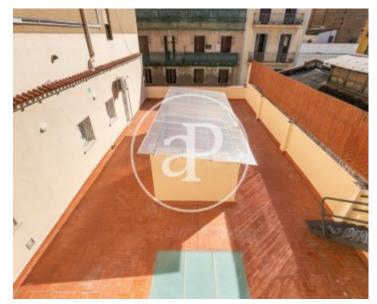

# Fantastic apartment recently renovated, located in the heart of the Poblenou neighborhood.

Next to the Rambla de Poblenou, just 15 minutes walking from the beach, very well connected and very close to the shopping centers of Glorias and Diagonal Mar. The apartment has an approximate area of 150m<sup>2</sup> and two terraces, one of 120m<sup>2</sup> at the living room level and another of 28m<sup>2</sup>. The house is distributed by 5 bedrooms all exterior and very bright, of which two are double and three singles. It has two large bathrooms, one with shower and one with bathtub. The day area has a spacious living room with a beautiful fireplace, fully equipped kitchen except dishwasher and it's connected to an access to the terrace and laundry room. Split air conditioning and heating by natural gas radiators. The whole flat is exterior, sunny all day and very bright. In a very quiet street of little traffic and with the terraces facing a large courtyard. Ideal for families or to share. It is on a second floor without elevator. Available immediately and for long term rental.