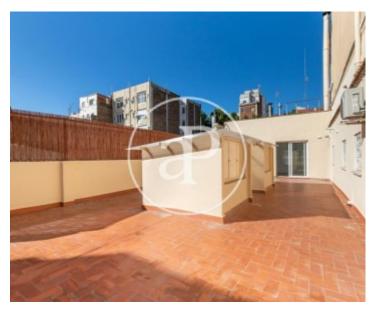

# Fantastic apartment recently renovated, located in the heart of the Poblenou neighborhood.

Next to the Rambla de Poblenou, just 15 minutes walking from the beach, very well connected and very close to the shopping centers of Glorias and Diagonal Mar. The apartment has an approximate area of 150m<sup>2</sup> and two terraces, one of 120m<sup>2</sup> at the living room level and another of 28m<sup>2</sup>. The house is distributed by 5 bedrooms all exterior and very bright, of which two are double and three singles. It has two large bathrooms, one with shower and one with bathtub. The day area has a spacious living room with a beautiful fireplace, fully equipped kitchen except dishwasher and it's connected to an access to the terrace and laundry room. Split air conditioning and heating by natural gas radiators. The whole flat is exterior, sunny all day and very bright. In a very quiet street of little traffic and with the terraces facing a large courtyard. Ideal for families or to share. It is on a second floor without elevator. Available immediately and for long term rental.