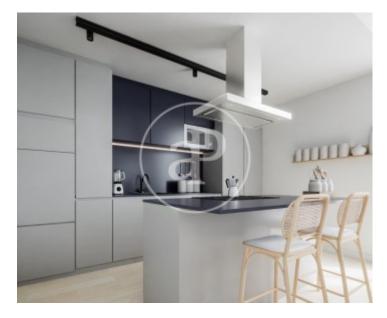

Surface Bedrooms Bathrooms  $101 \ m^2$  3

The property, corner with panoramic views, has elevator, located in one of the main streets of the neighborhood, close to green areas, schools, stores and very good communication both in public transport and own transport. The property of 101m², fourth floor real and very bright, is distributed in spacious living room of 19m² with access to two balconies, 3 bedrooms; 2 double bedrooms and 1 single bedroom, kitchen and has two bathrooms with shower, one of them en suite. It is equipped with parquet flooring in all rooms except in the bathroom, which is stoneware, aluminum carpentry, wooden doors, heating and air conditioning. The property is delivered completely renovated. The photographs in the ad are illustrative renders of how the house will look like after the renovation.