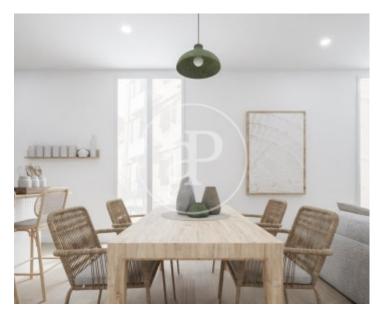

Surface Bedrooms Bathrooms  $101 \ m^2$  3

The property, corner with panoramic views, has elevator, located in one of the main streets of the neighborhood, close to green areas, schools, stores and very good communication both in public transport and own transport. The property of 101m², fourth floor real and very bright, is distributed in spacious living room of 19m² with access to two balconies, 3 bedrooms; 2 double bedrooms and 1 single bedroom, kitchen and has two bathrooms with shower, one of them en suite. It is equipped with parquet flooring in all rooms except in the bathroom, which is stoneware, aluminum carpentry, wooden doors, heating and air conditioning. The property is delivered completely renovated. The photographs in the ad are illustrative renders of how the house will look like after the renovation.