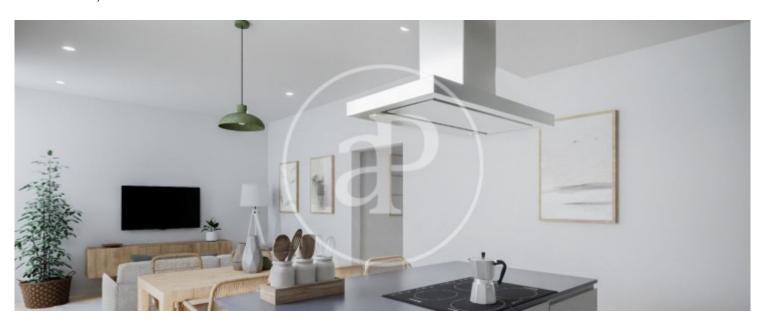

Surface Bedrooms Bathrooms  $101 \ m^2$  3

The property, corner with panoramic views, has elevator, located in one of the main streets of the neighborhood, close to green areas, schools, stores and very good communication both in public transport and own transport. The property of 101m², fourth floor real and very bright, is distributed in spacious living room of 19m² with access to two balconies, 3 bedrooms; 2 double bedrooms and 1 single bedroom, kitchen and has two bathrooms with shower, one of them en suite. It is equipped with parquet flooring in all rooms except in the bathroom, which is stoneware, aluminum carpentry, wooden doors, heating and air conditioning. The property is delivered completely renovated. The photographs in the ad are illustrative renders of how the house will look like after the renovation.