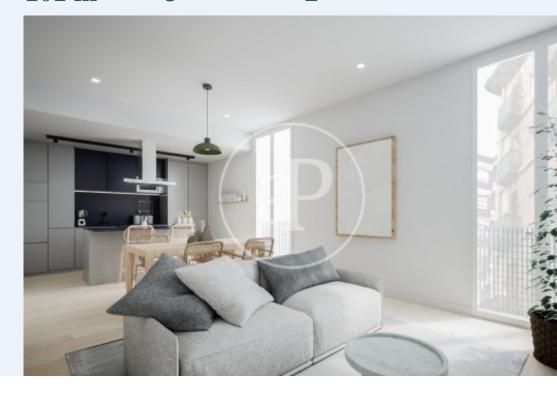

Surface Bedrooms Bathrooms  $101 \ m^2$  3

The property, corner with panoramic views, has elevator, located in one of the main streets of the neighborhood, close to green areas, schools, stores and very good communication both in public transport and own transport. The property of 101m², fourth floor real and very bright, is distributed in spacious living room of 19m² with access to two balconies, 3 bedrooms; 2 double bedrooms and 1 single bedroom, kitchen and has two bathrooms with shower, one of them en suite. It is equipped with parquet flooring in all rooms except in the bathroom, which is stoneware, aluminum carpentry, wooden doors, heating and air conditioning. The property is delivered completely renovated. The photographs in the ad are illustrative renders of how the house will look like after the renovation.