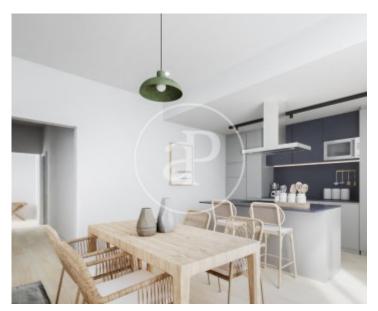

Surface Bedrooms Bathrooms  $101 \ m^2$  3

The property, corner with panoramic views, has elevator, located in one of the main streets of the neighborhood, close to green areas, schools, stores and very good communication both in public transport and own transport. The property of 101m², fourth floor real and very bright, is distributed in spacious living room of 19m² with access to two balconies, 3 bedrooms; 2 double bedrooms and 1 single bedroom, kitchen and has two bathrooms with shower, one of them en suite. It is equipped with parquet flooring in all rooms except in the bathroom, which is stoneware, aluminum carpentry, wooden doors, heating and air conditioning. The property is delivered completely renovated. The photographs in the ad are illustrative renders of how the house will look like after the renovation.