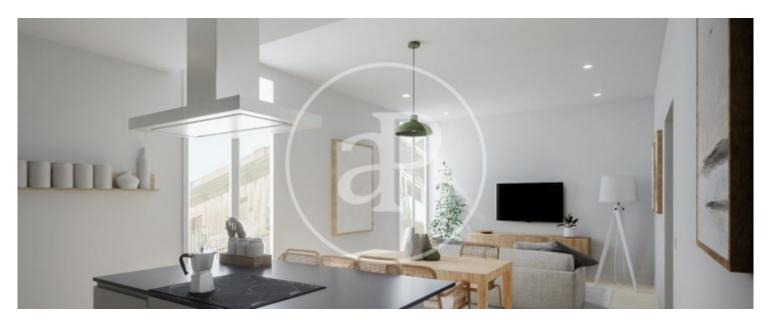

Surface Bedrooms Bathrooms  $101 \ m^2$  3

The property, corner with panoramic views, has elevator, located in one of the main streets of the neighborhood, close to green areas, schools, stores and very good communication both in public transport and own transport. The property of 101m², fourth floor real and very bright, is distributed in spacious living room of 19m² with access to two balconies, 3 bedrooms; 2 double bedrooms and 1 single bedroom, kitchen and has two bathrooms with shower, one of them en suite. It is equipped with parquet flooring in all rooms except in the bathroom, which is stoneware, aluminum carpentry, wooden doors, heating and air conditioning. The property is delivered completely renovated. The photographs in the ad are illustrative renders of how the house will look like after the renovation.