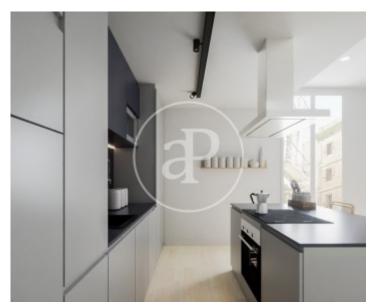

Surface Bedrooms Bathrooms  $101 \ m^2$  3

The property, corner with panoramic views, has elevator, located in one of the main streets of the neighborhood, close to green areas, schools, stores and very good communication both in public transport and own transport. The property of 101m², fourth floor real and very bright, is distributed in spacious living room of 19m² with access to two balconies, 3 bedrooms; 2 double bedrooms and 1 single bedroom, kitchen and has two bathrooms with shower, one of them en suite. It is equipped with parquet flooring in all rooms except in the bathroom, which is stoneware, aluminum carpentry, wooden doors, heating and air conditioning. The property is delivered completely renovated. The photographs in the ad are illustrative renders of how the house will look like after the renovation.