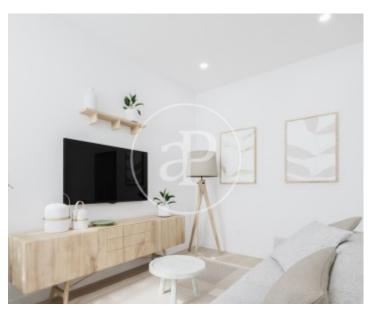

Surface Bedrooms Bathrooms  $101 \ m^2$  3

The property, corner with panoramic views, has elevator, located in one of the main streets of the neighborhood, close to green areas, schools, stores and very good communication both in public transport and own transport. The property of 101m², fourth floor real and very bright, is distributed in spacious living room of 19m² with access to two balconies, 3 bedrooms; 2 double bedrooms and 1 single bedroom, kitchen and has two bathrooms with shower, one of them en suite. It is equipped with parquet flooring in all rooms except in the bathroom, which is stoneware, aluminum carpentry, wooden doors, heating and air conditioning. The property is delivered completely renovated. The photographs in the ad are illustrative renders of how the house will look like after the renovation.