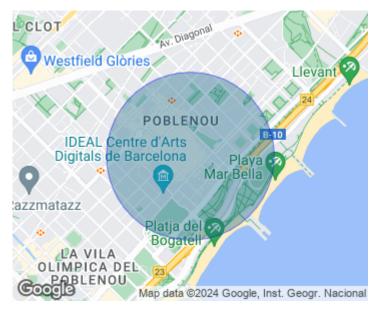

# Brand new designer apartment, located 300 meters from Barcelona beach and next to the emblematic Rambla del Poblenou.

The brand new house, is currently under construction, and will be delivered in September 2020. It consists of 53sqm laid out in a living-dining room with open and equipped kitchen, with top quality appliances of the Smeg brand and Silestone countertop. Moreover, it has two bedrooms, one double and one single, with fitted wardrobes, and a bathroom with shower, with Roca brand sanitary ware. Furthermore it has heating and air conditioning by ducts through Aerotermia system, oak parquet floors, and LED lighting. The design of this wonderful building with its corresponding housing is in charge of Rebuilt Bcn Company, dedicated to the brand new property development and renovation and the prestigious Architecture G study, with more than ten years of experience and several awards behind it. Poblenou is an extensive district with restaurants and refurbished factories that house technology and design offices. Among the places of interest are the Torre Agbar, designed by Jean Nouvel, Els Encants flea market, and the Bogatell beach.