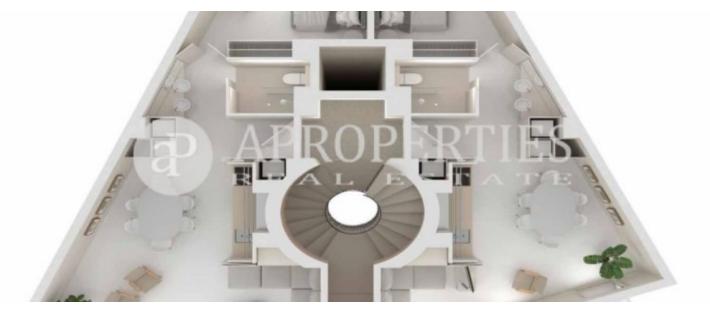

# Brand new designer apartment, located 300 meters from Barcelona beach and next to the emblematic Rambla del Poblenou.

The brand new house, is currently under construction, and will be delivered in September 2020. It consists of 53sqm laid out in a living-dining room with open and equipped kitchen, with top quality appliances of the Smeg brand and Silestone countertop. Moreover, it has two bedrooms, one double and one single, with fitted wardrobes, and a bathroom with shower, with Roca brand sanitary ware. Furthermore it has heating and air conditioning by ducts through Aerotermia system, oak parquet floors, and LED lighting. The design of this wonderful building with its corresponding housing is in charge of Rebuilt Bcn Company, dedicated to the brand new property development and renovation and the prestigious Architecture G study, with more than ten years of experience and several awards behind it. Poblenou is an extensive district with restaurants and refurbished factories that house technology and design offices. Among the places of interest are the Torre Agbar, designed by Jean Nouvel, Els Encants flea market, and the Bogatell beach.