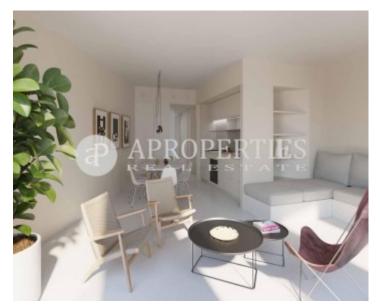

# Brand new designer apartment, located 300 meters from Barcelona beach and next to the emblematic Rambla del Poblenou.

The brand new house, is currently under construction, and will be delivered in September 2020. It consists of 53sqm laid out in a living-dining room with open and equipped kitchen, with top quality appliances of the Smeg brand and Silestone countertop. Moreover, it has two bedrooms, one double and one single, with fitted wardrobes, and a bathroom with shower, with Roca brand sanitary ware. Furthermore it has heating and air conditioning by ducts through Aerotermia system, oak parquet floors, and LED lighting. The design of this wonderful building with its corresponding housing is in charge of Rebuilt Bcn Company, dedicated to the brand new property development and renovation and the prestigious Architecture G study, with more than ten years of experience and several awards behind it. Poblenou is an extensive district with restaurants and refurbished factories that house technology and design offices. Among the places of interest are the Torre Agbar, designed by Jean Nouvel, Els Encants flea market, and the Bogatell beach.