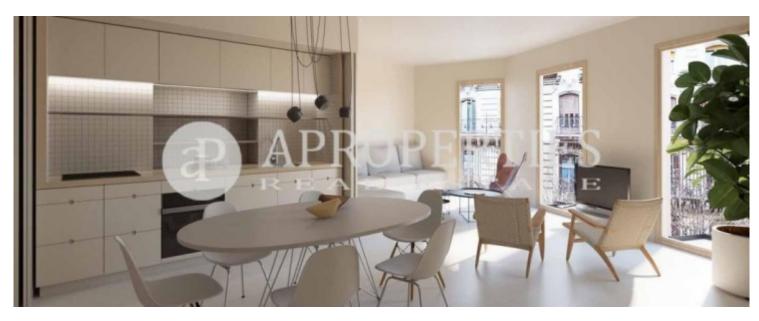

# Brand new designer apartment, located 300 meters from Barcelona beach and next to the emblematic Rambla del Poblenou.

The brand new house, is currently under construction, and will be delivered in September 2020. It consists of 53sqm laid out in a living-dining room with open and equipped kitchen, with top quality appliances of the Smeg brand and Silestone countertop. Moreover, it has two bedrooms, one double and one single, with fitted wardrobes, and a bathroom with shower, with Roca brand sanitary ware. Furthermore it has heating and air conditioning by ducts through Aerotermia system, oak parquet floors, and LED lighting. The design of this wonderful building with its corresponding housing is in charge of Rebuilt Bcn Company, dedicated to the brand new property development and renovation and the prestigious Architecture G study, with more than ten years of experience and several awards behind it. Poblenou is an extensive district with restaurants and refurbished factories that house technology and design offices. Among the places of interest are the Torre Agbar, designed by Jean Nouvel, Els Encants flea market, and the Bogatell beach.