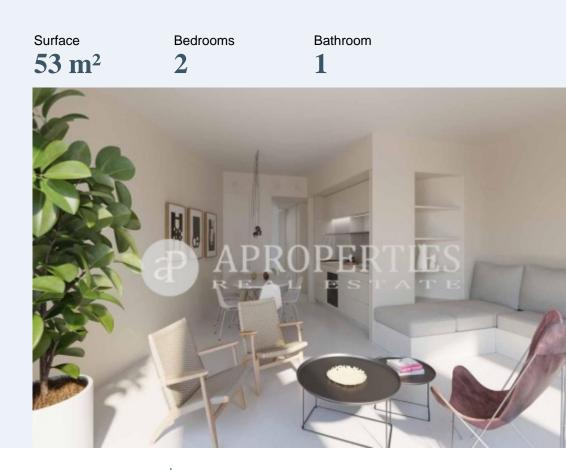

# Brand new designer apartment, located 300 meters from Barcelona beach and next to the emblematic Rambla del Poblenou.

The brand new house, is currently under construction, and will be delivered in September 2020. It consists of 53sqm laid out in a living-dining room with open and equipped kitchen, with top quality appliances of the Smeg brand and Silestone countertop. Moreover, it has two bedrooms, one double and one single, with fitted wardrobes, and a bathroom with shower, with Roca brand sanitary ware. Furthermore it has heating and air conditioning by ducts through Aerotermia system, oak parquet floors, and LED lighting. The design of this wonderful building with its corresponding housing is in charge of Rebuilt Bcn Company, dedicated to the brand new property development and renovation and the prestigious Architecture G study, with more than ten years of experience and several awards behind it. Poblenou is an extensive district with restaurants and refurbished factories that house technology and design offices. Among the places of interest are the Torre Agbar, designed by Jean Nouvel, Els Encants flea market, and the Bogatell beach.