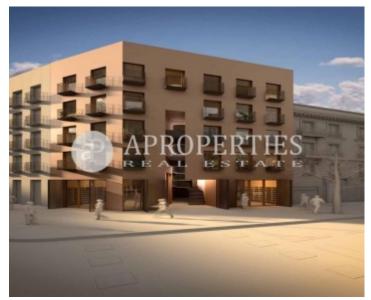

# Brand new designer apartment, located 300 meters from Barcelona beach and next to the emblematic Rambla del Poblenou.

The brand new house, is currently under construction, and will be delivered in September 2020. It consists of 53sqm laid out in a living-dining room with open and equipped kitchen, with top quality appliances of the Smeg brand and Silestone countertop. Moreover, it has two bedrooms, one double and one single, with fitted wardrobes, and a bathroom with shower, with Roca brand sanitary ware. Furthermore it has heating and air conditioning by ducts through Aerotermia system, oak parquet floors, and LED lighting. The design of this wonderful building with its corresponding housing is in charge of Rebuilt Bcn Company, dedicated to the brand new property development and renovation and the prestigious Architecture G study, with more than ten years of experience and several awards behind it. Poblenou is an extensive district with restaurants and refurbished factories that house technology and design offices. Among the places of interest are the Torre Agbar, designed by Jean Nouvel, Els Encants flea market, and the Bogatell beach.