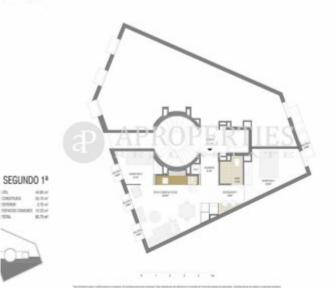

# Brand new designer apartment, located 300 meters from Barcelona beach and next to the emblematic Rambla del Poblenou.

The brand new house, is currently under construction, and will be delivered in September 2020. It consists of 53sqm laid out in a living-dining room with open and equipped kitchen, with top quality appliances of the Smeg brand and Silestone countertop. Moreover, it has two bedrooms, one double and one single, with fitted wardrobes, and a bathroom with shower, with Roca brand sanitary ware. Furthermore it has heating and air conditioning by ducts through Aerotermia system, oak parquet floors, and LED lighting. The design of this wonderful building with its corresponding housing is in charge of Rebuilt Bcn Company, dedicated to the brand new property development and renovation and the prestigious Architecture G study, with more than ten years of experience and several awards behind it. Poblenou is an extensive district with restaurants and refurbished factories that house technology and design offices. Among the places of interest are the Torre Agbar, designed by Jean Nouvel, Els Encants flea market, and the Bogatell beach.