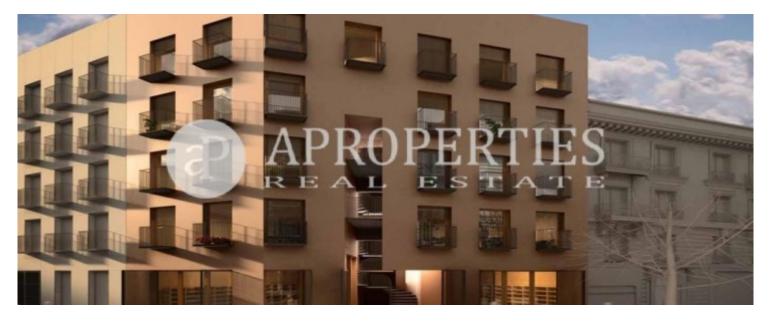

# Brand new designer apartment, located 300 meters from Barcelona beach and next to the emblematic Rambla del Poblenou.

The brand new house, is currently under construction, and will be delivered in September 2020. It consists of 53sqm laid out in a living-dining room with open and equipped kitchen, with top quality appliances of the Smeg brand and Silestone countertop. Moreover, it has two bedrooms, one double and one single, with fitted wardrobes, and a bathroom with shower, with Roca brand sanitary ware. Furthermore it has heating and air conditioning by ducts through Aerotermia system, oak parquet floors, and LED lighting. The design of this wonderful building with its corresponding housing is in charge of Rebuilt Bcn Company, dedicated to the brand new property development and renovation and the prestigious Architecture G study, with more than ten years of experience and several awards behind it. Poblenou is an extensive district with restaurants and refurbished factories that house technology and design offices. Among the places of interest are the Torre Agbar, designed by Jean Nouvel, Els Encants flea market, and the Bogatell beach.