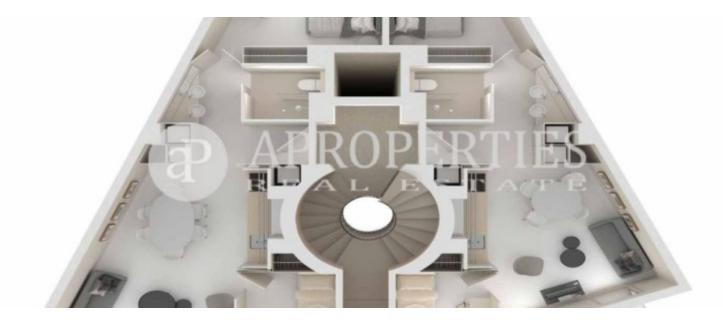

# Brand new designer apartment, located 300 meters from Barcelona beach and next to the emblematic Rambla del Poblenou.

The brand new house, is currently under construction, and will be delivered in September 2020. It consists of 53sqm laid out in a living-dining room with open and equipped kitchen, with top quality appliances of the Smeg brand and Silestone countertop. Moreover, it has two bedrooms, one double and one single, with fitted wardrobes, and a bathroom with shower, with Roca brand sanitary ware. Furthermore it has heating and air conditioning by ducts through Aerotermia system, oak parquet floors, and LED lighting. The design of this wonderful building with its corresponding housing is in charge of Rebuilt Bcn Company, dedicated to the brand new property development and renovation and the prestigious Architecture G study, with more than ten years of experience and several awards behind it. Poblenou is an extensive district with restaurants and refurbished factories that house technology and design offices. Among the places of interest are the Torre Agbar, designed by Jean Nouvel, Els Encants flea market, and the Bogatell beach.