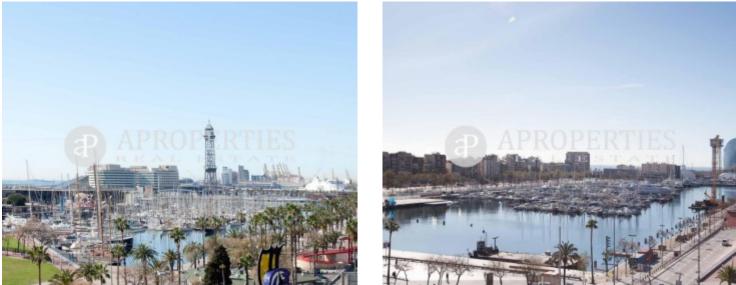

# Brand new designer apartment, located 300 meters from Barcelona beach and next to the emblematic Rambla del Poblenou.

The brand new house, is currently under construction, and will be delivered in September 2020. It consists of 53sqm laid out in a living-dining room with open and equipped kitchen, with top quality appliances of the Smeg brand and Silestone countertop. Moreover, it has two bedrooms, one double and one single, with fitted wardrobes, and a bathroom with shower, with Roca brand sanitary ware. Furthermore it has heating and air conditioning by ducts through Aerotermia system, oak parquet floors, and LED lighting. The design of this wonderful building with its corresponding housing is in charge of Rebuilt Bcn Company, dedicated to the brand new property development and renovation and the prestigious Architecture G study, with more than ten years of experience and several awards behind it. Poblenou is an extensive district with restaurants and refurbished factories that house technology and design offices. Among the places of interest are the Torre Agbar, designed by Jean Nouvel, Els Encants flea market, and the Bogatell beach.