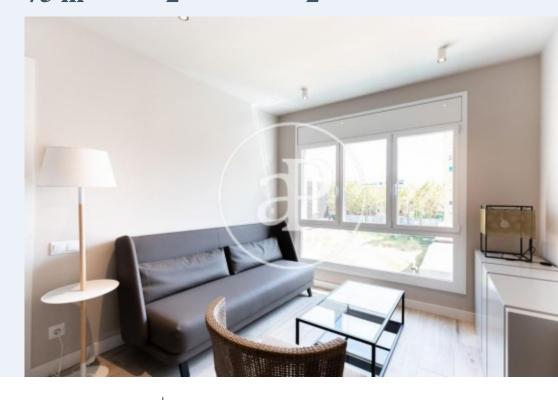

**Bathrooms** 

Located in the best area of Poblenou, next to the Rambla and surrounded by shops, restaurants and very well connected with public transport, we find this brand new bright apartment completely renovated.

It is an exterior, furnished and completely equipped floor of about 75sqm. The day area consists of a bright living-dining room that has a single sofa-bed, a completely equipped open kitchen and a water area with a washing machine and a dryer. The sleeping area has two bedrooms, both double in suite with fitted wardrobes and a private bathroom. It has air conditioning and heat pump.