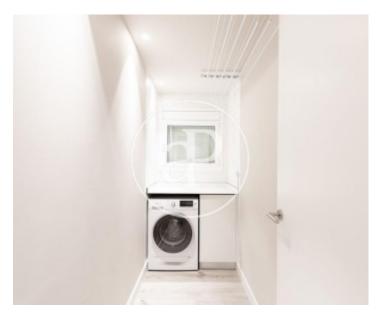

It is an exterior, furnished and completely equipped floor of about 75sqm. The day area consists of a bright living-dining room that has a single sofa-bed, a completely equipped open kitchen and a water area with a washing machine and a dryer. The sleeping area has two bedrooms, both double in suite with fitted wardrobes and a private bathroom. It has air conditioning and heat pump.