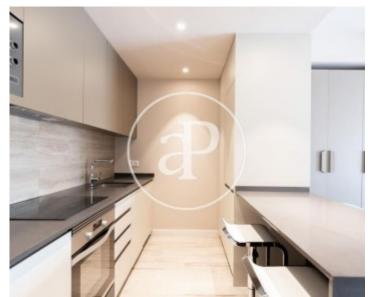

It is an exterior, furnished and completely equipped floor of about 75sqm. The day area consists of a bright living-dining room that has a single sofa-bed, a completely equipped open kitchen and a water area with a washing machine and a dryer. The sleeping area has two bedrooms, both double in suite with fitted wardrobes and a private bathroom. It has air conditioning and heat pump.