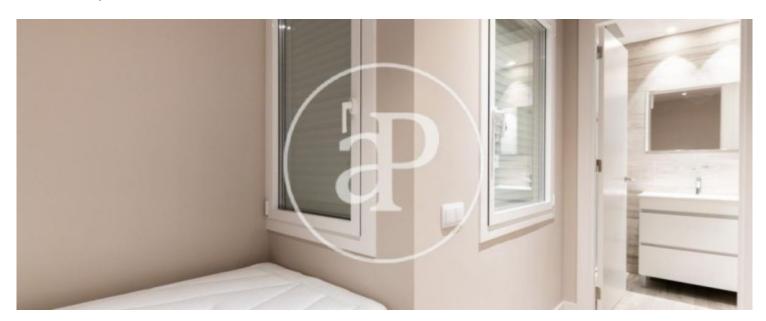

It is an exterior, furnished and completely equipped floor of about 75sqm. The day area consists of a bright living-dining room that has a single sofa-bed, a completely equipped open kitchen and a water area with a washing machine and a dryer. The sleeping area has two bedrooms, both double in suite with fitted wardrobes and a private bathroom. It has air conditioning and heat pump.