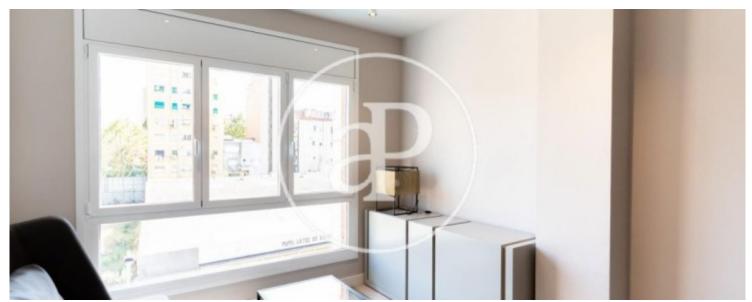

It is an exterior, furnished and completely equipped floor of about 75sqm. The day area consists of a bright living-dining room that has a single sofa-bed, a completely equipped open kitchen and a water area with a washing machine and a dryer. The sleeping area has two bedrooms, both double in suite with fitted wardrobes and a private bathroom. It has air conditioning and heat pump.