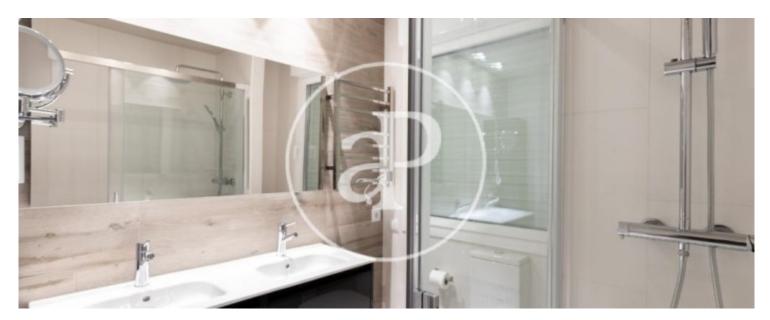

**Bathrooms** 

Located in the best area of Poblenou, next to the Rambla and surrounded by shops, restaurants and very well connected with public transport, we find this brand new bright apartment completely renovated.

It is an exterior, furnished and completely equipped floor of about 75sqm. The day area consists of a bright living-dining room that has a single sofa-bed, a completely equipped open kitchen and a water area with a washing machine and a dryer. The sleeping area has two bedrooms, both double in suite with fitted wardrobes and a private bathroom. It has air conditioning and heat pump.