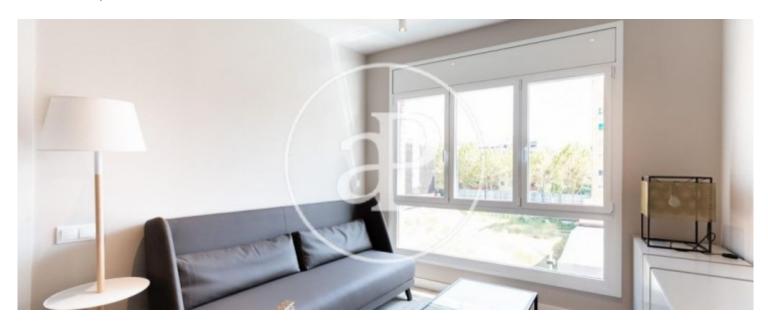

**Bathrooms** 

Located in the best area of Poblenou, next to the Rambla and surrounded by shops, restaurants and very well connected with public transport, we find this brand new bright apartment completely renovated.

It is an exterior, furnished and completely equipped floor of about 75sqm. The day area consists of a bright living-dining room that has a single sofa-bed, a completely equipped open kitchen and a water area with a washing machine and a dryer. The sleeping area has two bedrooms, both double in suite with fitted wardrobes and a private bathroom. It has air conditioning and heat pump.