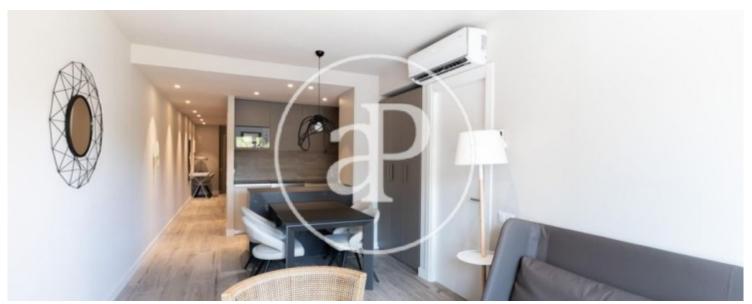

It is an exterior, furnished and completely equipped floor of about 75sqm. The day area consists of a bright living-dining room that has a single sofa-bed, a completely equipped open kitchen and a water area with a washing machine and a dryer. The sleeping area has two bedrooms, both double in suite with fitted wardrobes and a private bathroom. It has air conditioning and heat pump.