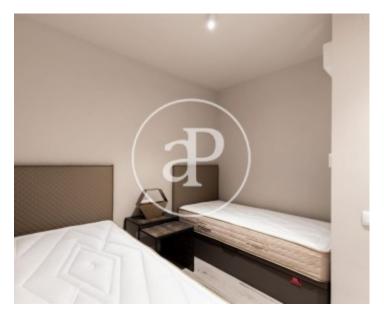

It is an exterior, furnished and completely equipped floor of about 75sqm. The day area consists of a bright living-dining room that has a single sofa-bed, a completely equipped open kitchen and a water area with a washing machine and a dryer. The sleeping area has two bedrooms, both double in suite with fitted wardrobes and a private bathroom. It has air conditioning and heat pump.