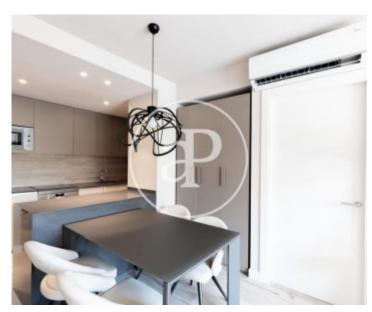

It is an exterior, furnished and completely equipped floor of about 75sqm. The day area consists of a bright living-dining room that has a single sofa-bed, a completely equipped open kitchen and a water area with a washing machine and a dryer. The sleeping area has two bedrooms, both double in suite with fitted wardrobes and a private bathroom. It has air conditioning and heat pump.