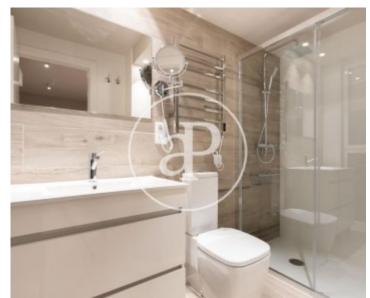

**Bathrooms** 

Located in the best area of Poblenou, next to the Rambla and surrounded by shops, restaurants and very well connected with public transport, we find this brand new bright apartment completely renovated.

It is an exterior, furnished and completely equipped floor of about 75sqm. The day area consists of a bright living-dining room that has a single sofa-bed, a completely equipped open kitchen and a water area with a washing machine and a dryer. The sleeping area has two bedrooms, both double in suite with fitted wardrobes and a private bathroom. It has air conditioning and heat pump.