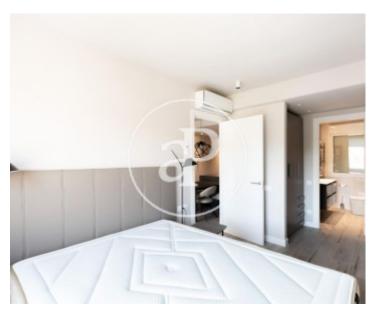

It is an exterior, furnished and completely equipped floor of about 75sqm. The day area consists of a bright living-dining room that has a single sofa-bed, a completely equipped open kitchen and a water area with a washing machine and a dryer. The sleeping area has two bedrooms, both double in suite with fitted wardrobes and a private bathroom. It has air conditioning and heat pump.