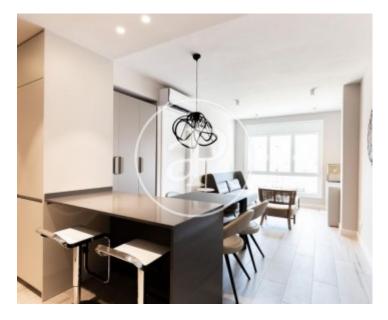

It is an exterior, furnished and completely equipped floor of about 75sqm. The day area consists of a bright living-dining room that has a single sofa-bed, a completely equipped open kitchen and a water area with a washing machine and a dryer. The sleeping area has two bedrooms, both double in suite with fitted wardrobes and a private bathroom. It has air conditioning and heat pump.