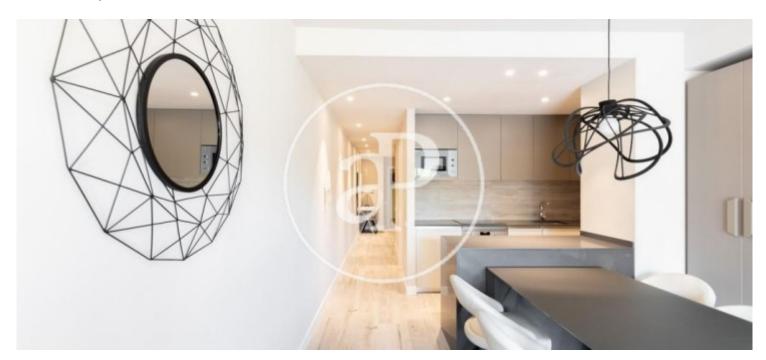

It is an exterior, furnished and completely equipped floor of about 75sqm. The day area consists of a bright living-dining room that has a single sofa-bed, a completely equipped open kitchen and a water area with a washing machine and a dryer. The sleeping area has two bedrooms, both double in suite with fitted wardrobes and a private bathroom. It has air conditioning and heat pump.