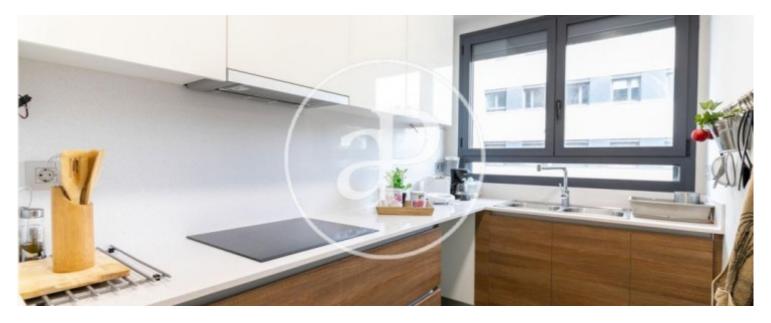

Located in theThree Towers of Gold, this fully furnished apartment has parquet floors and central air conditioning. The day area consists of a total equipped kitchen with built-in furniture and all appliances such as oven, microwave and a laundry room with washing machine. The fully equipped living / dining room with a very cozy atmosphere gives access to a terrace with sea view. The sleeping area consists of a double bedroom, a single bedroom and bathroom with shower. The suite room has access to the terrace