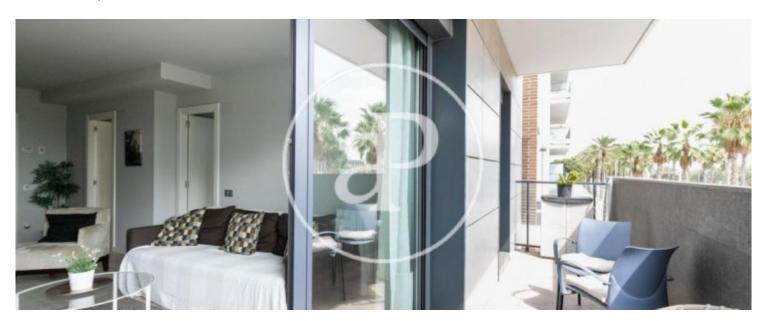

Located in theThree Towers of Gold, this fully furnished apartment has parquet floors and central air conditioning. The day area consists of a total equipped kitchen with built-in furniture and all appliances such as oven, microwave and a laundry room with washing machine. The fully equipped living / dining room with a very cozy atmosphere gives access to a terrace with sea view. The sleeping area consists of a double bedroom, a single bedroom and bathroom with shower. The suite room has access to the terrace