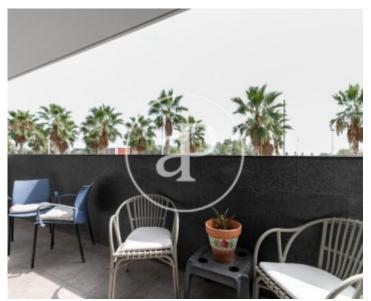

Located in theThree Towers of Gold, this fully furnished apartment has parquet floors and central air conditioning. The day area consists of a total equipped kitchen with built-in furniture and all appliances such as oven, microwave and a laundry room with washing machine. The fully equipped living / dining room with a very cozy atmosphere gives access to a terrace with sea view. The sleeping area consists of a double bedroom, a single bedroom and bathroom with shower. The suite room has access to the terrace