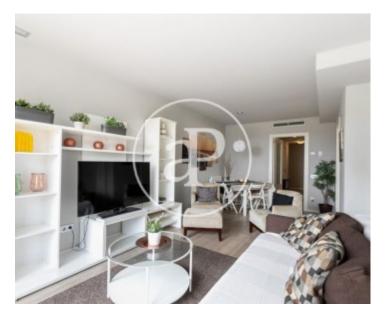

Located in theThree Towers of Gold, this fully furnished apartment has parquet floors and central air conditioning. The day area consists of a total equipped kitchen with built-in furniture and all appliances such as oven, microwave and a laundry room with washing machine. The fully equipped living / dining room with a very cozy atmosphere gives access to a terrace with sea view. The sleeping area consists of a double bedroom, a single bedroom and bathroom with shower. The suite room has access to the terrace