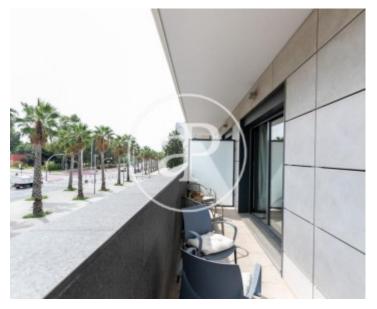

Located in theThree Towers of Gold, this fully furnished apartment has parquet floors and central air conditioning. The day area consists of a total equipped kitchen with built-in furniture and all appliances such as oven, microwave and a laundry room with washing machine. The fully equipped living / dining room with a very cozy atmosphere gives access to a terrace with sea view. The sleeping area consists of a double bedroom, a single bedroom and bathroom with shower. The suite room has access to the terrace