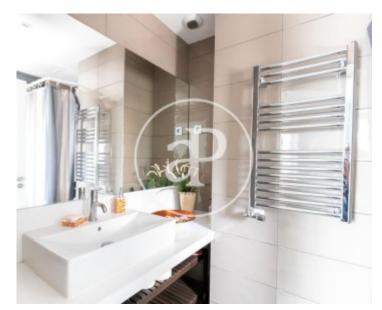

Located in theThree Towers of Gold, this fully furnished apartment has parquet floors and central air conditioning. The day area consists of a total equipped kitchen with built-in furniture and all appliances such as oven, microwave and a laundry room with washing machine. The fully equipped living / dining room with a very cozy atmosphere gives access to a terrace with sea view. The sleeping area consists of a double bedroom, a single bedroom and bathroom with shower. The suite room has access to the terrace

and to a bathroom with bathtub. All rooms have fitted wardrobes and radiators. All furniture is brand new. Parking 100€ and the enjoyment of the common areas in the attic of the building with beautiful views of Barcelona and the pool. Available july 20.