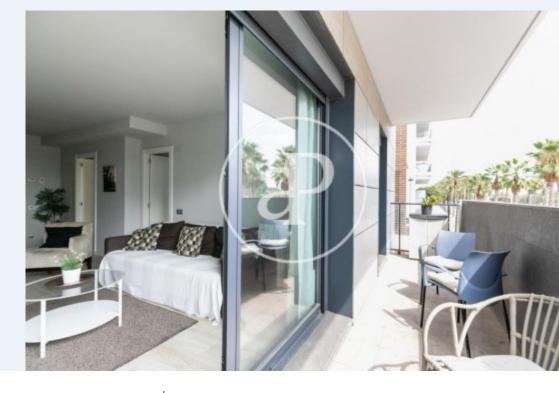

Located in theThree Towers of Gold, this fully furnished apartment has parquet floors and central air conditioning. The day area consists of a total equipped kitchen with built-in furniture and all appliances such as oven, microwave and a laundry room with washing machine. The fully equipped living / dining room with a very cozy atmosphere gives access to a terrace with sea view. The sleeping area consists of a double bedroom, a single bedroom and bathroom with shower. The suite room has access to the terrace