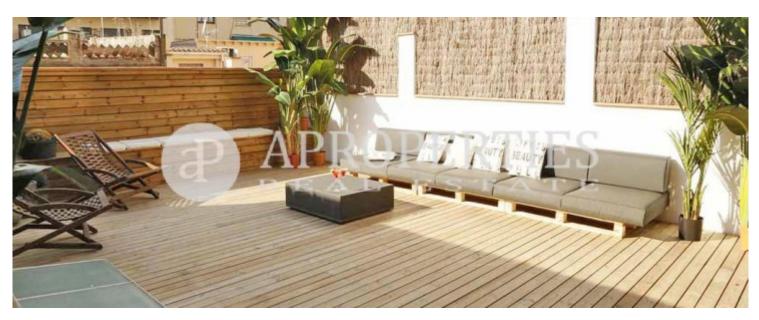

# This house has been renewed by a prestigious interior designer with top quality finishes.

The house has a ground floor where we find a living-dining room of 40sqm with access to terrace of 15sqm, a large kitchen with appliances. We also find two double rooms with access to a terrace, a bathroom with shower and variable lighting, courtesy toilet, fitted wardrobes, high quality lacquered wood furniture, marble, AC5 Floating Floors and Mitsubishe Electric Black Series. In the next floor we find a large room of multipurpose space of about 30sqm, is very bright and gives access to large terrace of 40sqm completely covered by pine wood treated for exteriors and massive teak stairs. The house is all lit with LED rails of low consumption and adjustable lights, breakage of thermal bridge and acoustic climalit. Available from July 1st, 2018.