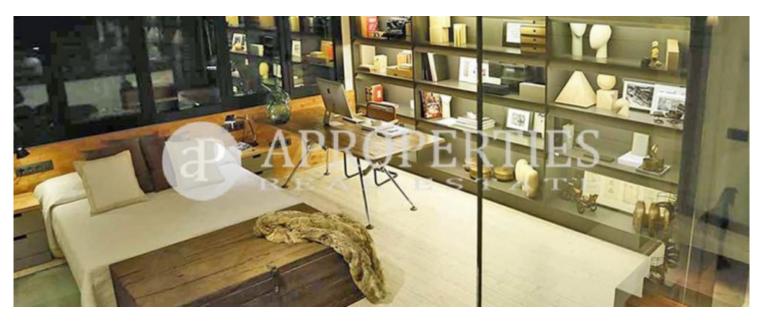

# This house has been renewed by a prestigious interior designer with top quality finishes.

The house has a ground floor where we find a living-dining room of 40sqm with access to terrace of 15sqm, a large kitchen with appliances. We also find two double rooms with access to a terrace, a bathroom with shower and variable lighting, courtesy toilet, fitted wardrobes, high quality lacquered wood furniture, marble, AC5 Floating Floors and Mitsubishe Electric Black Series. In the next floor we find a large room of multipurpose space of about 30sqm, is very bright and gives access to large terrace of 40sqm completely covered by pine wood treated for exteriors and massive teak stairs. The house is all lit with LED rails of low consumption and adjustable lights, breakage of thermal bridge and acoustic climalit. Available from July 1st, 2018.