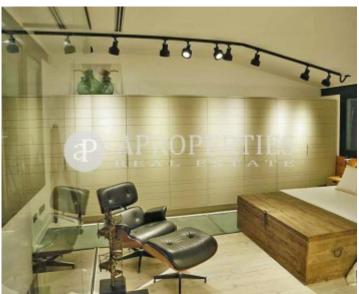

# This house has been renewed by a prestigious interior designer with top quality finishes.

The house has a ground floor where we find a living-dining room of 40sqm with access to terrace of 15sqm, a large kitchen with appliances. We also find two double rooms with access to a terrace, a bathroom with shower and variable lighting, courtesy toilet, fitted wardrobes, high quality lacquered wood furniture, marble, AC5 Floating Floors and Mitsubishe Electric Black Series. In the next floor we find a large room of multipurpose space of about 30sqm, is very bright and gives access to large terrace of 40sqm completely covered by pine wood treated for exteriors and massive teak stairs. The house is all lit with LED rails of low consumption and adjustable lights, breakage of thermal bridge and acoustic climalit. Available from July 1st, 2018.