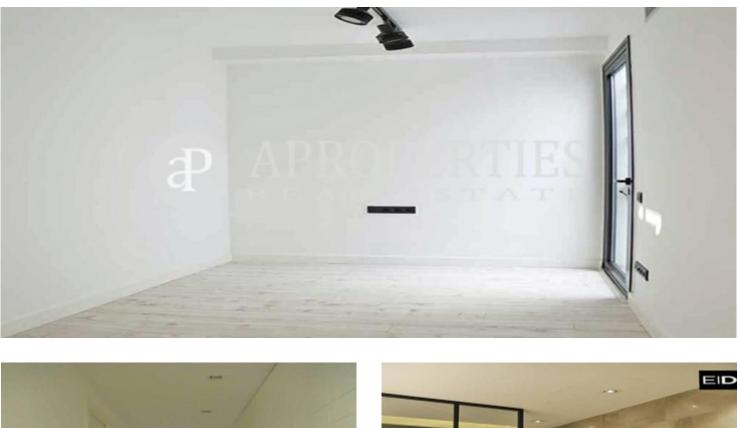

# This house has been renewed by a prestigious interior designer with top quality finishes.

The house has a ground floor where we find a living-dining room of 40sqm with access to terrace of 15sqm, a large kitchen with appliances. We also find two double rooms with access to a terrace, a bathroom with shower and variable lighting, courtesy toilet, fitted wardrobes, high quality lacquered wood furniture, marble, AC5 Floating Floors and Mitsubishe Electric Black Series. In the next floor we find a large room of multipurpose space of about 30sqm, is very bright and gives access to large terrace of 40sqm completely covered by pine wood treated for exteriors and massive teak stairs. The house is all lit with LED rails of low consumption and adjustable lights, breakage of thermal bridge and acoustic climalit. Available from July 1st, 2018.