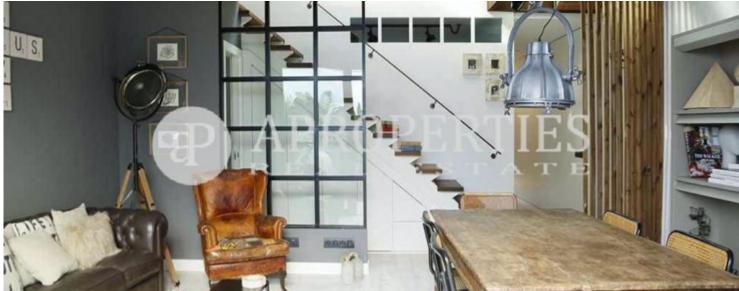

# This house has been renewed by a prestigious interior designer with top quality finishes.

The house has a ground floor where we find a living-dining room of 40sqm with access to terrace of 15sqm, a large kitchen with appliances. We also find two double rooms with access to a terrace, a bathroom with shower and variable lighting, courtesy toilet, fitted wardrobes, high quality lacquered wood furniture, marble, AC5 Floating Floors and Mitsubishe Electric Black Series. In the next floor we find a large room of multipurpose space of about 30sqm, is very bright and gives access to large terrace of 40sqm completely covered by pine wood treated for exteriors and massive teak stairs. The house is all lit with LED rails of low consumption and adjustable lights, breakage of thermal bridge and acoustic climalit. Available from July 1st, 2018.