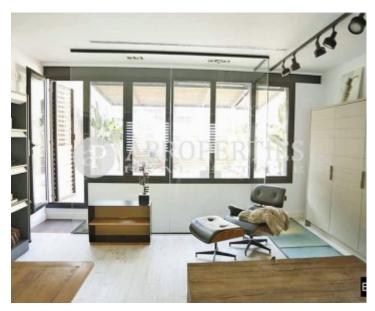

# This house has been renewed by a prestigious interior designer with top quality finishes.

The house has a ground floor where we find a living-dining room of 40sqm with access to terrace of 15sqm, a large kitchen with appliances. We also find two double rooms with access to a terrace, a bathroom with shower and variable lighting, courtesy toilet, fitted wardrobes, high quality lacquered wood furniture, marble, AC5 Floating Floors and Mitsubishe Electric Black Series. In the next floor we find a large room of multipurpose space of about 30sqm, is very bright and gives access to large terrace of 40sqm completely covered by pine wood treated for exteriors and massive teak stairs. The house is all lit with LED rails of low consumption and adjustable lights, breakage of thermal bridge and acoustic climalit. Available from July 1st, 2018.