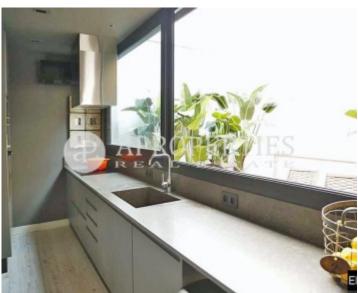

# This house has been renewed by a prestigious interior designer with top quality finishes.

The house has a ground floor where we find a living-dining room of 40sqm with access to terrace of 15sqm, a large kitchen with appliances. We also find two double rooms with access to a terrace, a bathroom with shower and variable lighting, courtesy toilet, fitted wardrobes, high quality lacquered wood furniture, marble, AC5 Floating Floors and Mitsubishe Electric Black Series. In the next floor we find a large room of multipurpose space of about 30sqm, is very bright and gives access to large terrace of 40sqm completely covered by pine wood treated for exteriors and massive teak stairs. The house is all lit with LED rails of low consumption and adjustable lights, breakage of thermal bridge and acoustic climalit. Available from July 1st, 2018.