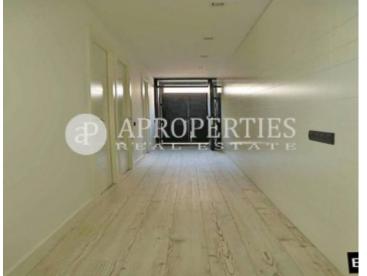

# This house has been renewed by a prestigious interior designer with top quality finishes.

The house has a ground floor where we find a living-dining room of 40sqm with access to terrace of 15sqm, a large kitchen with appliances. We also find two double rooms with access to a terrace, a bathroom with shower and variable lighting, courtesy toilet, fitted wardrobes, high quality lacquered wood furniture, marble, AC5 Floating Floors and Mitsubishe Electric Black Series. In the next floor we find a large room of multipurpose space of about 30sqm, is very bright and gives access to large terrace of 40sqm completely covered by pine wood treated for exteriors and massive teak stairs. The house is all lit with LED rails of low consumption and adjustable lights, breakage of thermal bridge and acoustic climalit. Available from July 1st, 2018.