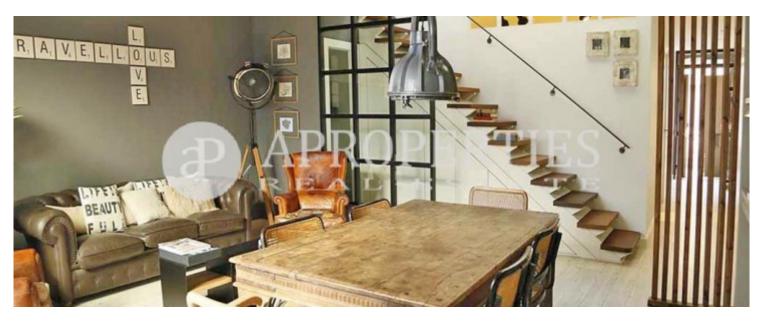

# This house has been renewed by a prestigious interior designer with top quality finishes.

The house has a ground floor where we find a living-dining room of 40sqm with access to terrace of 15sqm, a large kitchen with appliances. We also find two double rooms with access to a terrace, a bathroom with shower and variable lighting, courtesy toilet, fitted wardrobes, high quality lacquered wood furniture, marble, AC5 Floating Floors and Mitsubishe Electric Black Series. In the next floor we find a large room of multipurpose space of about 30sqm, is very bright and gives access to large terrace of 40sqm completely covered by pine wood treated for exteriors and massive teak stairs. The house is all lit with LED rails of low consumption and adjustable lights, breakage of thermal bridge and acoustic climalit. Available from July 1st, 2018.