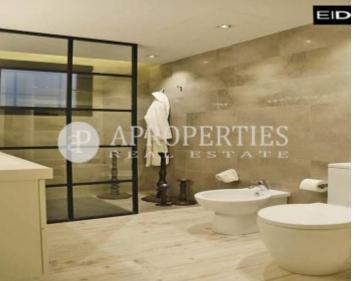

# This house has been renewed by a prestigious interior designer with top quality finishes.

The house has a ground floor where we find a living-dining room of 40sqm with access to terrace of 15sqm, a large kitchen with appliances. We also find two double rooms with access to a terrace, a bathroom with shower and variable lighting, courtesy toilet, fitted wardrobes, high quality lacquered wood furniture, marble, AC5 Floating Floors and Mitsubishe Electric Black Series. In the next floor we find a large room of multipurpose space of about 30sqm, is very bright and gives access to large terrace of 40sqm completely covered by pine wood treated for exteriors and massive teak stairs. The house is all lit with LED rails of low consumption and adjustable lights, breakage of thermal bridge and acoustic climalit. Available from July 1st, 2018.