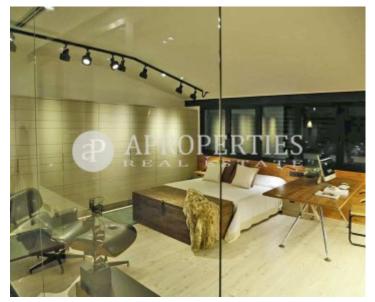

# This house has been renewed by a prestigious interior designer with top quality finishes.

The house has a ground floor where we find a living-dining room of 40sqm with access to terrace of 15sqm, a large kitchen with appliances. We also find two double rooms with access to a terrace, a bathroom with shower and variable lighting, courtesy toilet, fitted wardrobes, high quality lacquered wood furniture, marble, AC5 Floating Floors and Mitsubishe Electric Black Series. In the next floor we find a large room of multipurpose space of about 30sqm, is very bright and gives access to large terrace of 40sqm completely covered by pine wood treated for exteriors and massive teak stairs. The house is all lit with LED rails of low consumption and adjustable lights, breakage of thermal bridge and acoustic climalit. Available from July 1st, 2018.