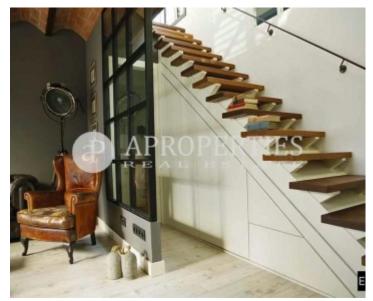

# This house has been renewed by a prestigious interior designer with top quality finishes.

The house has a ground floor where we find a living-dining room of 40sqm with access to terrace of 15sqm, a large kitchen with appliances. We also find two double rooms with access to a terrace, a bathroom with shower and variable lighting, courtesy toilet, fitted wardrobes, high quality lacquered wood furniture, marble, AC5 Floating Floors and Mitsubishe Electric Black Series. In the next floor we find a large room of multipurpose space of about 30sqm, is very bright and gives access to large terrace of 40sqm completely covered by pine wood treated for exteriors and massive teak stairs. The house is all lit with LED rails of low consumption and adjustable lights, breakage of thermal bridge and acoustic climalit. Available from July 1st, 2018.