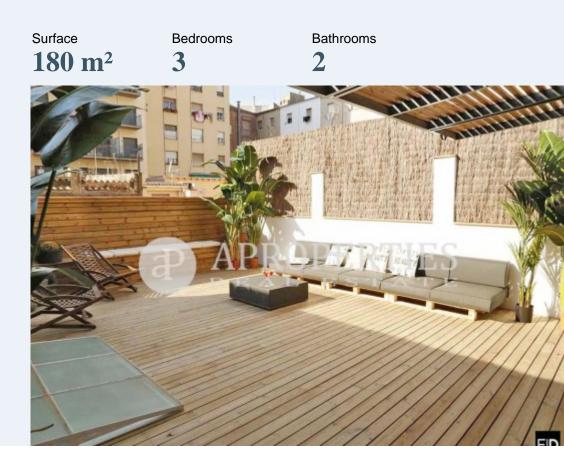

# This house has been renewed by a prestigious interior designer with top quality finishes.

The house has a ground floor where we find a living-dining room of 40sqm with access to terrace of 15sqm, a large kitchen with appliances. We also find two double rooms with access to a terrace, a bathroom with shower and variable lighting, courtesy toilet, fitted wardrobes, high quality lacquered wood furniture, marble, AC5 Floating Floors and Mitsubishe Electric Black Series. In the next floor we find a large room of multipurpose space of about 30sqm, is very bright and gives access to large terrace of 40sqm completely covered by pine wood treated for exteriors and massive teak stairs. The house is all lit with LED rails of low consumption and adjustable lights, breakage of thermal bridge and acoustic climalit. Available from July 1st, 2018.