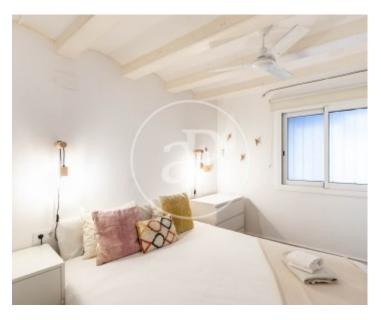

#### **Features**

✓ Heating ✓ Furnished

Terrace

Price

195,000 €

 $\begin{array}{cccc} \text{Surface} & \text{Bedroom} & \text{Bathroom} \\ \textbf{36} \ m^2 & 1 & 1 \\ \end{array}$ 

Located a few steps from the renowned Mercat de las Flors and the Institut del Teatre de Barcelona, in the quietest part of the historic Poble Sec neighbourhood, in a classic building in very good condition WITHOUT LIFT, we find this charming flat, refurbished and fully furnished, with a terrace-patio of 11m2. The 36sq m surface is distributed in a spacious and comfortable living room with open kitchen and a large bedroom en suite with a spacious bathroom. The utility room is located in the outside area, which can also be used as a storage room. The property has electric heating, ceiling fans, fitted kitchen with electrical appliances, parquet floor, fully furnished. A fantastic "Pied-à-terre" in Barcelona or a fantastic opportunity for investors due to its high profitability. Do not