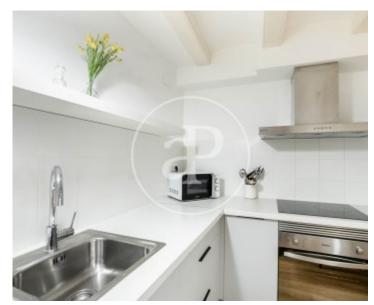

#### **Features**

✓ Heating ✓ Furnished

Terrace

Price

195,000 €

 $\begin{array}{cccc} \text{Surface} & \text{Bedroom} & \text{Bathroom} \\ \textbf{36} \ m^2 & 1 & 1 \\ \end{array}$ 

Located a few steps from the renowned Mercat de las Flors and the Institut del Teatre de Barcelona, in the quietest part of the historic Poble Sec neighbourhood, in a classic building in very good condition WITHOUT LIFT, we find this charming flat, refurbished and fully furnished, with a terrace-patio of 11m2. The 36sq m surface is distributed in a spacious and comfortable living room with open kitchen and a large bedroom en suite with a spacious bathroom. The utility room is located in the outside area, which can also be used as a storage room. The property has electric heating, ceiling fans, fitted kitchen with electrical appliances, parquet floor, fully furnished. A fantastic "Pied-à-terre" in Barcelona or a fantastic opportunity for investors due to its high profitability. Do not