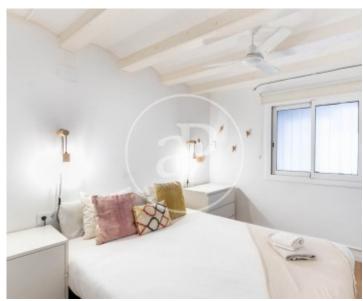

#### **Features**

✓ Heating ✓ Furnished

Terrace

Price

195,000 €

 $\begin{array}{cccc} \text{Surface} & \text{Bedroom} & \text{Bathroom} \\ \textbf{36} \ m^2 & 1 & 1 \\ \end{array}$ 

Located a few steps from the renowned Mercat de las Flors and the Institut del Teatre de Barcelona, in the quietest part of the historic Poble Sec neighbourhood, in a classic building in very good condition WITHOUT LIFT, we find this charming flat, refurbished and fully furnished, with a terrace-patio of 11m2. The 36sq m surface is distributed in a spacious and comfortable living room with open kitchen and a large bedroom en suite with a spacious bathroom. The utility room is located in the outside area, which can also be used as a storage room. The property has electric heating, ceiling fans, fitted kitchen with electrical appliances, parquet floor, fully furnished. A fantastic "Pied-à-terre" in Barcelona or a fantastic opportunity for investors due to its high profitability. Do not