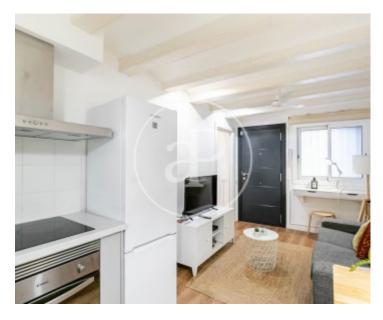

#### **Features**

✓ Heating ✓ Furnished

Terrace

Price

195,000 €

 $\begin{array}{cccc} \text{Surface} & \text{Bedroom} & \text{Bathroom} \\ \textbf{36} \ m^2 & 1 & 1 \\ \end{array}$ 

Located a few steps from the renowned Mercat de las Flors and the Institut del Teatre de Barcelona, in the quietest part of the historic Poble Sec neighbourhood, in a classic building in very good condition WITHOUT LIFT, we find this charming flat, refurbished and fully furnished, with a terrace-patio of 11m2. The 36sq m surface is distributed in a spacious and comfortable living room with open kitchen and a large bedroom en suite with a spacious bathroom. The utility room is located in the outside area, which can also be used as a storage room. The property has electric heating, ceiling fans, fitted kitchen with electrical appliances, parquet floor, fully furnished. A fantastic "Pied-à-terre" in Barcelona or a fantastic opportunity for investors due to its high profitability. Do not