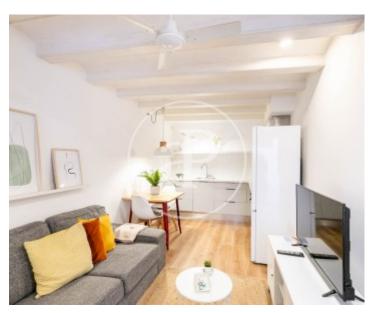

#### **Features**

✓ Heating ✓ Furnished

Terrace

Price

195,000 €

 $\begin{array}{cccc} \text{Surface} & \text{Bedroom} & \text{Bathroom} \\ \textbf{36} \ m^2 & 1 & 1 \\ \end{array}$ 

Located a few steps from the renowned Mercat de las Flors and the Institut del Teatre de Barcelona, in the quietest part of the historic Poble Sec neighbourhood, in a classic building in very good condition WITHOUT LIFT, we find this charming flat, refurbished and fully furnished, with a terrace-patio of 11m2. The 36sq m surface is distributed in a spacious and comfortable living room with open kitchen and a large bedroom en suite with a spacious bathroom. The utility room is located in the outside area, which can also be used as a storage room. The property has electric heating, ceiling fans, fitted kitchen with electrical appliances, parquet floor, fully furnished. A fantastic "Pied-à-terre" in Barcelona or a fantastic opportunity for investors due to its high profitability. Do not