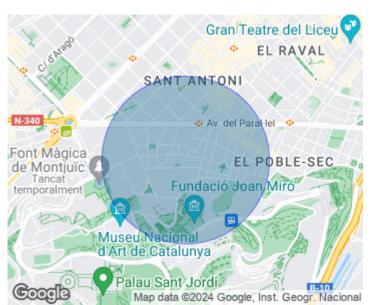

#### **Features**

✓ Heating ✓ Furnished

Terrace

Price

195,000 €

 $\begin{array}{cccc} \text{Surface} & \text{Bedroom} & \text{Bathroom} \\ \textbf{36} \ m^2 & 1 & 1 \\ \end{array}$ 

Located a few steps from the renowned Mercat de las Flors and the Institut del Teatre de Barcelona, in the quietest part of the historic Poble Sec neighbourhood, in a classic building in very good condition WITHOUT LIFT, we find this charming flat, refurbished and fully furnished, with a terrace-patio of 11m2. The 36sq m surface is distributed in a spacious and comfortable living room with open kitchen and a large bedroom en suite with a spacious bathroom. The utility room is located in the outside area, which can also be used as a storage room. The property has electric heating, ceiling fans, fitted kitchen with electrical appliances, parquet floor, fully furnished. A fantastic "Pied-à-terre" in Barcelona or a fantastic opportunity for investors due to its high profitability. Do not