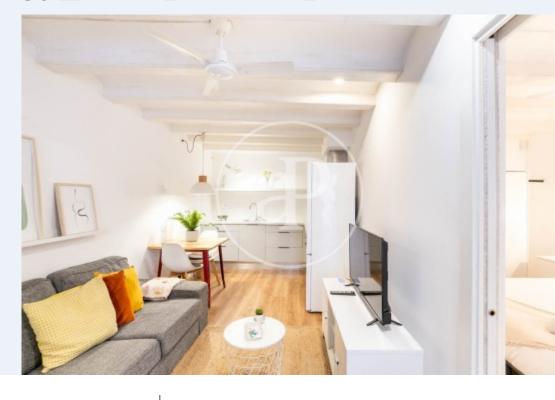

#### **Features**

✓ Heating ✓ Furnished

Terrace

Price

195,000 €

 $\begin{array}{cccc} \text{Surface} & \text{Bedroom} & \text{Bathroom} \\ \textbf{36} \ m^2 & 1 & 1 \\ \end{array}$ 

Located a few steps from the renowned Mercat de las Flors and the Institut del Teatre de Barcelona, in the quietest part of the historic Poble Sec neighbourhood, in a classic building in very good condition WITHOUT LIFT, we find this charming flat, refurbished and fully furnished, with a terrace-patio of 11m2. The 36sq m surface is distributed in a spacious and comfortable living room with open kitchen and a large bedroom en suite with a spacious bathroom. The utility room is located in the outside area, which can also be used as a storage room. The property has electric heating, ceiling fans, fitted kitchen with electrical appliances, parquet floor, fully furnished. A fantastic "Pied-à-terre" in Barcelona or a fantastic opportunity for investors due to its high profitability. Do not