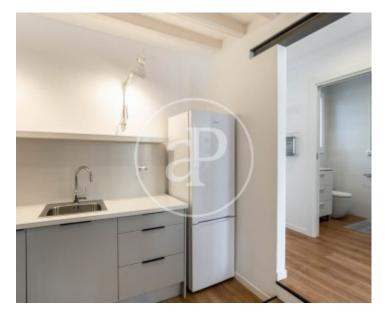

#### **Features**

- ✓ Views
  - Heating
- FurnishedTerrace

Price

310,000 €

 $\begin{array}{ccc} \text{Surface} & \text{Bedroom} & \text{Bathroom} \\ \textbf{45} \ m^2 & 1 & 1 \\ \end{array}$ 

Located a few steps from the renowned Mercat de las Flors and the Institut del Teatre de Barcelona, in the quietest part of the historic district of Poble Sec, in a classic building in very good condition WITHOUT LIFT, we find this charming penthouse, renovated and fully furnished, north-east facing. The surface area of 45m2 is distributed in two different areas, on the right hand side we find a complete bathroom, the living-dining room fully furnished with access to the spectacular terrace of 16m2 with views to the city, on the right hand side we find the kitchen-diner and the bedroom with views to the terrace. The property has electric heating, ceiling fans, fully fitted kitchen with electrical appliances, parquet floor, fully furnished. A fantastic "Pied-à-terre" in Barcelona or a