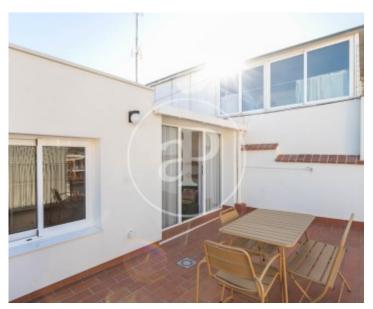

#### **Features**

- ✓ Views
  - Heating
- FurnishedTerrace

Price

310,000 €

 $\begin{array}{ccc} \text{Surface} & \text{Bedroom} & \text{Bathroom} \\ \textbf{45} \ m^2 & 1 & 1 \\ \end{array}$ 

Located a few steps from the renowned Mercat de las Flors and the Institut del Teatre de Barcelona, in the quietest part of the historic district of Poble Sec, in a classic building in very good condition WITHOUT LIFT, we find this charming penthouse, renovated and fully furnished, north-east facing. The surface area of 45m2 is distributed in two different areas, on the right hand side we find a complete bathroom, the living-dining room fully furnished with access to the spectacular terrace of 16m2 with views to the city, on the right hand side we find the kitchen-diner and the bedroom with views to the terrace. The property has electric heating, ceiling fans, fully fitted kitchen with electrical appliances, parquet floor, fully furnished. A fantastic "Pied-à-terre" in Barcelona or a