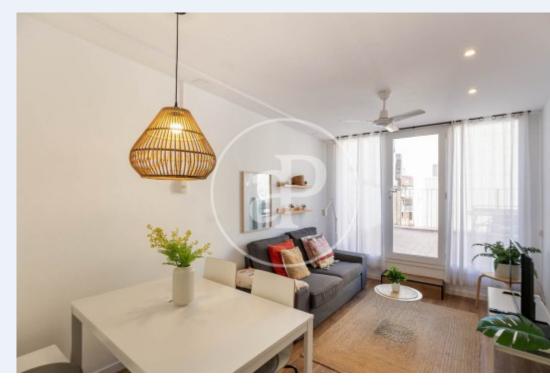

#### **Features**

- ✓ Views
  - Heating
- FurnishedTerrace

Price

310,000 €

 $\begin{array}{ccc} \text{Surface} & \text{Bedroom} & \text{Bathroom} \\ \textbf{45} \ m^2 & 1 & 1 \\ \end{array}$ 

Located a few steps from the renowned Mercat de las Flors and the Institut del Teatre de Barcelona, in the quietest part of the historic district of Poble Sec, in a classic building in very good condition WITHOUT LIFT, we find this charming penthouse, renovated and fully furnished, north-east facing. The surface area of 45m2 is distributed in two different areas, on the right hand side we find a complete bathroom, the living-dining room fully furnished with access to the spectacular terrace of 16m2 with views to the city, on the right hand side we find the kitchen-diner and the bedroom with views to the terrace. The property has electric heating, ceiling fans, fully fitted kitchen with electrical appliances, parquet floor, fully furnished. A fantastic "Pied-à-terre" in Barcelona or a