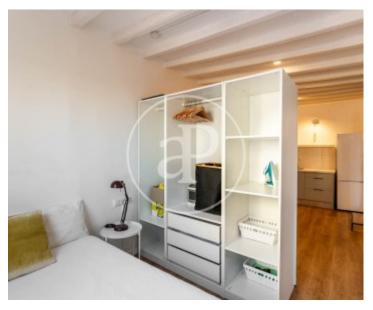

#### **Features**

- ✓ Views
  - Heating
- FurnishedTerrace

Price

310,000 €

 $\begin{array}{ccc} \text{Surface} & \text{Bedroom} & \text{Bathroom} \\ \textbf{45} \ m^2 & 1 & 1 \\ \end{array}$ 

Located a few steps from the renowned Mercat de las Flors and the Institut del Teatre de Barcelona, in the quietest part of the historic district of Poble Sec, in a classic building in very good condition WITHOUT LIFT, we find this charming penthouse, renovated and fully furnished, north-east facing. The surface area of 45m2 is distributed in two different areas, on the right hand side we find a complete bathroom, the living-dining room fully furnished with access to the spectacular terrace of 16m2 with views to the city, on the right hand side we find the kitchen-diner and the bedroom with views to the terrace. The property has electric heating, ceiling fans, fully fitted kitchen with electrical appliances, parquet floor, fully furnished. A fantastic "Pied-à-terre" in Barcelona or a