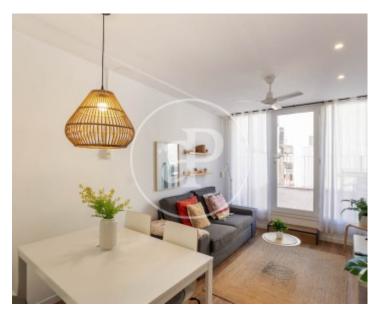

#### **Features**

- ✓ Views
  - Heating
- FurnishedTerrace

Price

310,000 €

 $\begin{array}{ccc} \text{Surface} & \text{Bedroom} & \text{Bathroom} \\ \textbf{45} \ m^2 & 1 & 1 \\ \end{array}$ 

Located a few steps from the renowned Mercat de las Flors and the Institut del Teatre de Barcelona, in the quietest part of the historic district of Poble Sec, in a classic building in very good condition WITHOUT LIFT, we find this charming penthouse, renovated and fully furnished, north-east facing. The surface area of 45m2 is distributed in two different areas, on the right hand side we find a complete bathroom, the living-dining room fully furnished with access to the spectacular terrace of 16m2 with views to the city, on the right hand side we find the kitchen-diner and the bedroom with views to the terrace. The property has electric heating, ceiling fans, fully fitted kitchen with electrical appliances, parquet floor, fully furnished. A fantastic "Pied-à-terre" in Barcelona or a