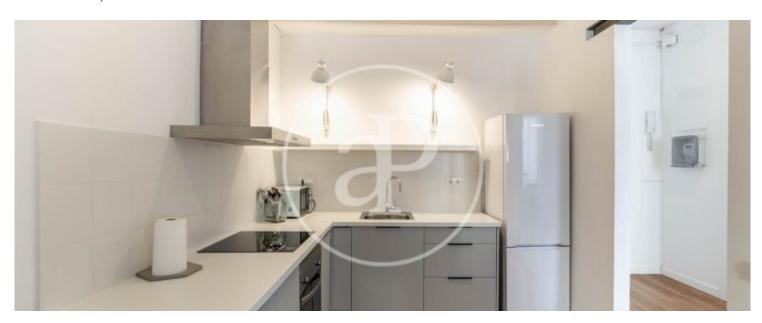

#### **Features**

- ✓ Views
  - Heating
- FurnishedTerrace

Price

310,000 €

 $\begin{array}{ccc} \text{Surface} & \text{Bedroom} & \text{Bathroom} \\ \textbf{45} \ m^2 & 1 & 1 \\ \end{array}$ 

Located a few steps from the renowned Mercat de las Flors and the Institut del Teatre de Barcelona, in the quietest part of the historic district of Poble Sec, in a classic building in very good condition WITHOUT LIFT, we find this charming penthouse, renovated and fully furnished, north-east facing. The surface area of 45m2 is distributed in two different areas, on the right hand side we find a complete bathroom, the living-dining room fully furnished with access to the spectacular terrace of 16m2 with views to the city, on the right hand side we find the kitchen-diner and the bedroom with views to the terrace. The property has electric heating, ceiling fans, fully fitted kitchen with electrical appliances, parquet floor, fully furnished. A fantastic "Pied-à-terre" in Barcelona or a