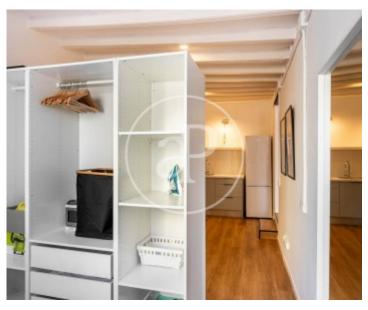

#### **Features**

- ✓ Views
  - Heating
- FurnishedTerrace

Price

310,000 €

 $\begin{array}{ccc} \text{Surface} & \text{Bedroom} & \text{Bathroom} \\ \textbf{45} \ m^2 & 1 & 1 \\ \end{array}$ 

Located a few steps from the renowned Mercat de las Flors and the Institut del Teatre de Barcelona, in the quietest part of the historic district of Poble Sec, in a classic building in very good condition WITHOUT LIFT, we find this charming penthouse, renovated and fully furnished, north-east facing. The surface area of 45m2 is distributed in two different areas, on the right hand side we find a complete bathroom, the living-dining room fully furnished with access to the spectacular terrace of 16m2 with views to the city, on the right hand side we find the kitchen-diner and the bedroom with views to the terrace. The property has electric heating, ceiling fans, fully fitted kitchen with electrical appliances, parquet floor, fully furnished. A fantastic "Pied-à-terre" in Barcelona or a