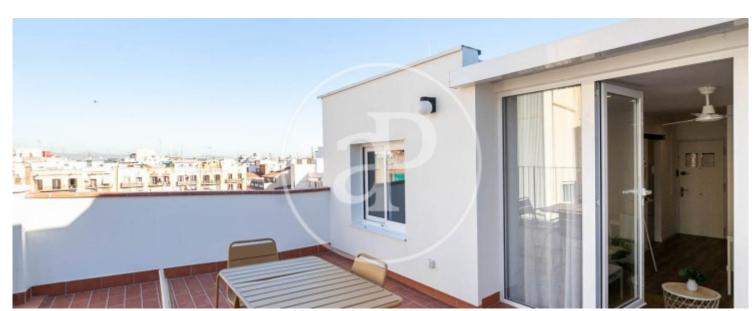

#### **Features**

- ✓ Views
  - Heating
- FurnishedTerrace

Price

310,000 €

 $\begin{array}{ccc} \text{Surface} & \text{Bedroom} & \text{Bathroom} \\ \textbf{45} \ m^2 & 1 & 1 \\ \end{array}$ 

Located a few steps from the renowned Mercat de las Flors and the Institut del Teatre de Barcelona, in the quietest part of the historic district of Poble Sec, in a classic building in very good condition WITHOUT LIFT, we find this charming penthouse, renovated and fully furnished, north-east facing. The surface area of 45m2 is distributed in two different areas, on the right hand side we find a complete bathroom, the living-dining room fully furnished with access to the spectacular terrace of 16m2 with views to the city, on the right hand side we find the kitchen-diner and the bedroom with views to the terrace. The property has electric heating, ceiling fans, fully fitted kitchen with electrical appliances, parquet floor, fully furnished. A fantastic "Pied-à-terre" in Barcelona or a