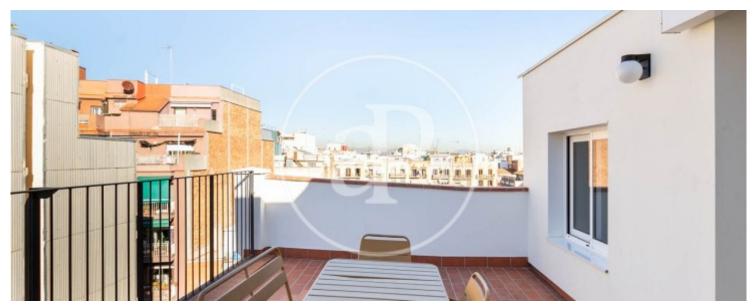

#### **Features**

- ✓ Views
  - Heating
- FurnishedTerrace

Price

310,000 €

 $\begin{array}{ccc} \text{Surface} & \text{Bedroom} & \text{Bathroom} \\ \textbf{45} \ m^2 & 1 & 1 \\ \end{array}$ 

Located a few steps from the renowned Mercat de las Flors and the Institut del Teatre de Barcelona, in the quietest part of the historic district of Poble Sec, in a classic building in very good condition WITHOUT LIFT, we find this charming penthouse, renovated and fully furnished, north-east facing. The surface area of 45m2 is distributed in two different areas, on the right hand side we find a complete bathroom, the living-dining room fully furnished with access to the spectacular terrace of 16m2 with views to the city, on the right hand side we find the kitchen-diner and the bedroom with views to the terrace. The property has electric heating, ceiling fans, fully fitted kitchen with electrical appliances, parquet floor, fully furnished. A fantastic "Pied-à-terre" in Barcelona or a