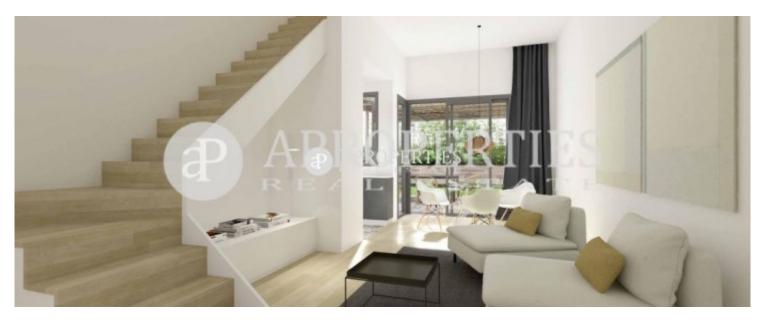

The property with a surface area of 85.43m<sup>2</sup> with a pleasant and spacious terrace with garden of 60.39m2, is divided on the ground floor into a spacious living room with access to the terrace, a fully equipped open kitchen, a single bedroom and a bathroom. On the upper floor is the master bedroom with bathroom en suite and another single bedroom. All dividing walls have sound insulation, the floors in all rooms are parquet, the kitchen and bathroom floors are of ceramic tiles, the kitchen comes fully equipped with Neff

appliances and includes a refrigerator and dishwasher, the bedrooms have fitted wardrobes. The air conditioning and heating installation is by heat pump and ducts in hall, living room and bedrooms.