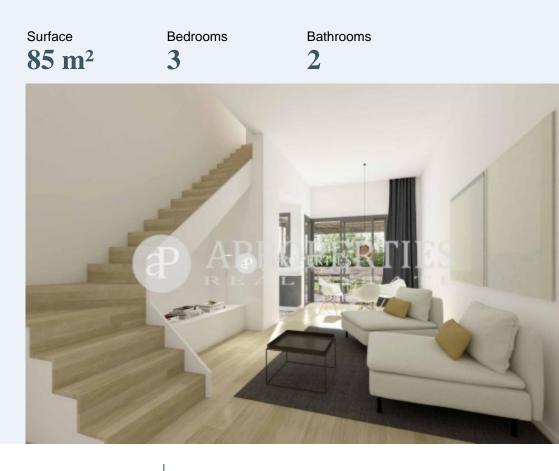

The property with a surface area of 85.43m<sup>2</sup> with a pleasant and spacious terrace with garden of 60.39m2, is divided on the ground floor into a spacious living room with access to the terrace, a fully equipped open kitchen, a single bedroom and a bathroom. On the upper floor is the master bedroom with bathroom en suite and another single bedroom. All dividing walls have sound insulation, the floors in all rooms are parquet, the kitchen and bathroom floors are of ceramic tiles, the kitchen comes fully equipped with Neff

appliances and includes a refrigerator and dishwasher, the bedrooms have fitted wardrobes. The air conditioning and heating installation is by heat pump and ducts in hall, living room and bedrooms.