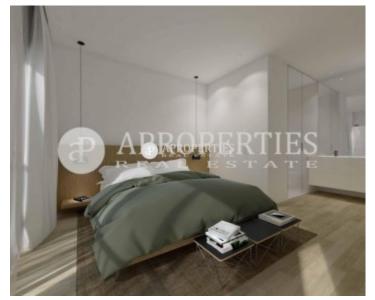

The property with a surface area of 85.43m<sup>2</sup> with a pleasant and spacious terrace with garden of 60.39m2, is divided on the ground floor into a spacious living room with access to the terrace, a fully equipped open kitchen, a single bedroom and a bathroom. On the upper floor is the master bedroom with bathroom en suite and another single bedroom. All dividing walls have sound insulation, the floors in all rooms are parquet, the kitchen and bathroom floors are of ceramic tiles, the kitchen comes fully equipped with Neff

appliances and includes a refrigerator and dishwasher, the bedrooms have fitted wardrobes. The air conditioning and heating installation is by heat pump and ducts in hall, living room and bedrooms.