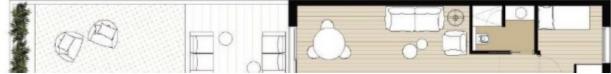

The property with a surface area of 85.43m<sup>2</sup> with a pleasant and spacious terrace with garden of 60.39m2, is divided on the ground floor into a spacious living room with access to the terrace, a fully equipped open kitchen, a single bedroom and a bathroom. On the upper floor is the master bedroom with bathroom en suite and another single bedroom. All dividing walls have sound insulation, the floors in all rooms are parquet, the kitchen and bathroom floors are of ceramic tiles, the kitchen comes fully equipped with Neff