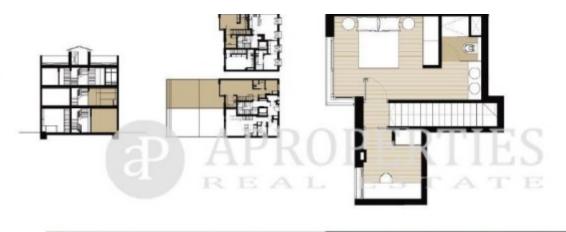

The property with a surface area of 85.43m<sup>2</sup> with a pleasant and spacious terrace with garden of 60.39m2, is divided on the ground floor into a spacious living room with access to the terrace, a fully equipped open kitchen, a single bedroom and a bathroom. On the upper floor is the master bedroom with bathroom en suite and another single bedroom. All dividing walls have sound insulation, the floors in all rooms are parquet, the kitchen and bathroom floors are of ceramic tiles, the kitchen comes fully equipped with Neff