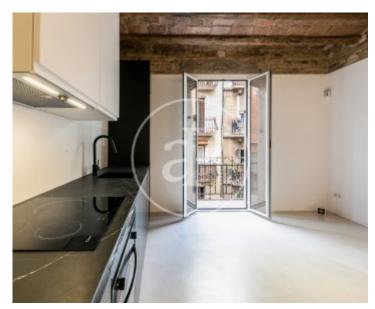

The house is fully renovated in a functional way and with great attention to all details. The 53m2 surface, according to cadastral information, is distributed in a pleasant outdoor living room with access to the balcony and open kitchen, a distribution corridor, two double bedrooms, a complete bathroom and a water area. Among the many qualities of this apartment, the ceilings with Catalan vaults and exposed wooden beams that give a character of special warmth to the entire house stand out. Without a