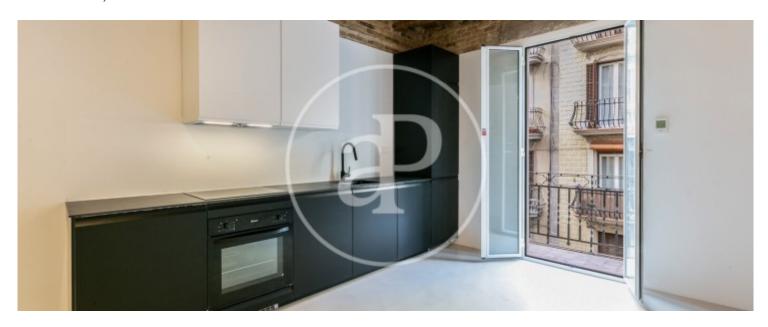

# Renovated flat for sale in Poblesec

**Features** 

✓ Views

Price

255,000 €

 $\begin{array}{ccc} \text{Surface} & \text{Bedrooms} & \text{Bathroom} \\ \hline 53 \ m^2 & 2 & 1 \\ \end{array}$ 

Located in the heart of the emblematic Poble Sec neighborhood, the apartment is located in a classic building with only four neighbors.

The house is fully renovated in a functional way and with great attention to all details. The 53m2 surface, according to cadastral information, is distributed in a pleasant outdoor living room with access to the balcony and open kitchen, a distribution corridor, two double bedrooms, a complete bathroom and a water area. Among the many qualities of this apartment, the ceilings with Catalan vaults and exposed wooden beams that give a character of special warmth to the entire house stand out. Without a