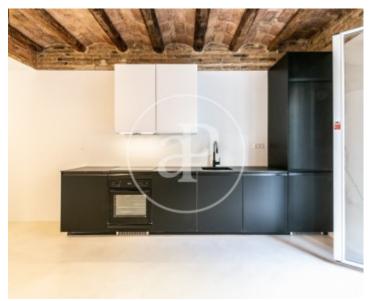

# Renovated flat for sale in Poblesec

**Features** 

✓ Views

Price

255,000 €

 $\begin{array}{ccc} \text{Surface} & \text{Bedrooms} & \text{Bathroom} \\ \hline 53 \ m^2 & 2 & 1 \\ \end{array}$ 

Located in the heart of the emblematic Poble Sec neighborhood, the apartment is located in a classic building with only four neighbors.

The house is fully renovated in a functional way and with great attention to all details. The 53m2 surface, according to cadastral information, is distributed in a pleasant outdoor living room with access to the balcony and open kitchen, a distribution corridor, two double bedrooms, a complete bathroom and a water area. Among the many qualities of this apartment, the ceilings with Catalan vaults and exposed wooden beams that give a character of special warmth to the entire house stand out. Without a