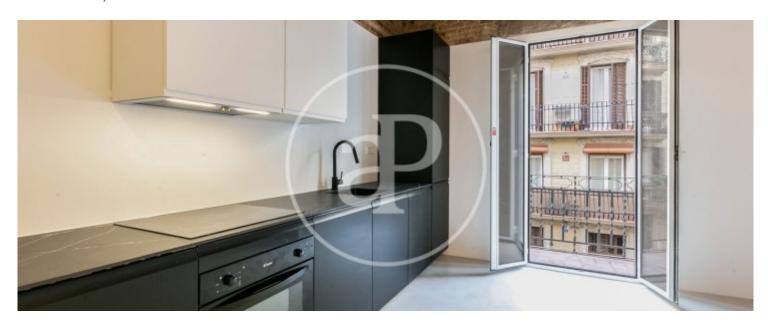

The house is fully renovated in a functional way and with great attention to all details. The 53m2 surface, according to cadastral information, is distributed in a pleasant outdoor living room with access to the balcony and open kitchen, a distribution corridor, two double bedrooms, a complete bathroom and a water area. Among the many qualities of this apartment, the ceilings with Catalan vaults and exposed wooden beams that give a character of special warmth to the entire house stand out. Without a