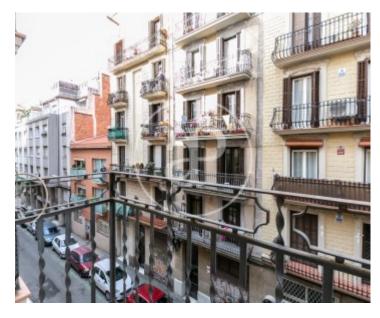

# Renovated flat for sale in Poblesec

**Features** 

✓ Views

Price

255,000 €

 $\begin{array}{ccc} \text{Surface} & \text{Bedrooms} & \text{Bathroom} \\ \hline 53 \ m^2 & 2 & 1 \\ \end{array}$ 

Located in the heart of the emblematic Poble Sec neighborhood, the apartment is located in a classic building with only four neighbors.

The house is fully renovated in a functional way and with great attention to all details. The 53m2 surface, according to cadastral information, is distributed in a pleasant outdoor living room with access to the balcony and open kitchen, a distribution corridor, two double bedrooms, a complete bathroom and a water area. Among the many qualities of this apartment, the ceilings with Catalan vaults and exposed wooden beams that give a character of special warmth to the entire house stand out. Without a