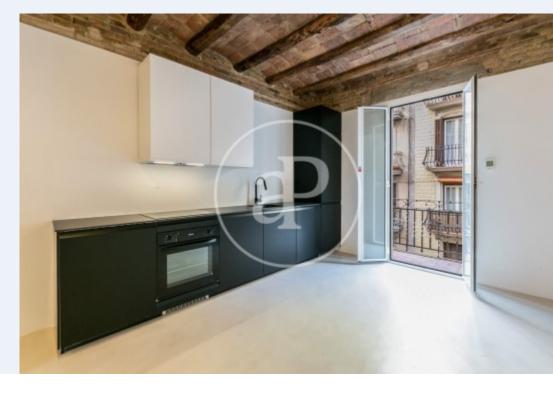

# Renovated flat for sale in Poblesec

**Features** 

✓ Views

Price

255,000 €

 $\begin{array}{ccc} \text{Surface} & \text{Bedrooms} & \text{Bathroom} \\ \hline 53 \ m^2 & 2 & 1 \\ \end{array}$ 

Located in the heart of the emblematic Poble Sec neighborhood, the apartment is located in a classic building with only four neighbors.

The house is fully renovated in a functional way and with great attention to all details. The 53m2 surface, according to cadastral information, is distributed in a pleasant outdoor living room with access to the balcony and open kitchen, a distribution corridor, two double bedrooms, a complete bathroom and a water area. Among the many qualities of this apartment, the ceilings with Catalan vaults and exposed wooden beams that give a character of special warmth to the entire house stand out. Without a