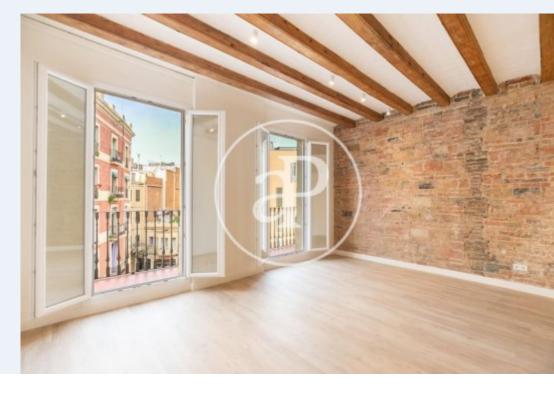

# Located in the c / Sant Pau, next to the Ronda Sant Pau.

We found this fabulous 70 sqm apartment on a second floor without elevator. It is located 1 minute from the Parallel metro stop and surrounded by shops and restaurants. Very central and well connected (bus, subway, bicing). The apartment is renovated perfectly combining the original building elements, with hardwood, Catalan vaulted ceilings, brick wall, quality enclosures and has 2 inverter air conditioning splits. In the day area is the bright dining room with access to the balcony. The open kitchen fully equipped with all appliances. The night area consists of two double bedrooms and a bathroom with shower.