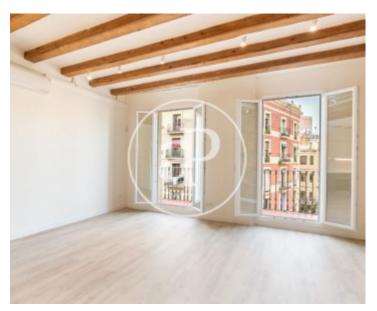

# Located in the c / Sant Pau, next to the Ronda Sant Pau.

We found this fabulous 70 sqm apartment on a second floor without elevator. It is located 1 minute from the Parallel metro stop and surrounded by shops and restaurants. Very central and well connected (bus, subway, bicing). The apartment is renovated perfectly combining the original building elements, with hardwood, Catalan vaulted ceilings, brick wall, quality enclosures and has 2 inverter air conditioning splits. In the day area is the bright dining room with access to the balcony. The open kitchen fully equipped with all appliances. The night area consists of two double bedrooms and a bathroom with shower.