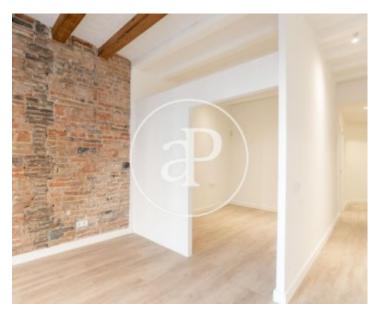

# Located in the c / Sant Pau, next to the Ronda Sant Pau.

We found this fabulous 70 sqm apartment on a second floor without elevator. It is located 1 minute from the Parallel metro stop and surrounded by shops and restaurants. Very central and well connected (bus, subway, bicing). The apartment is renovated perfectly combining the original building elements, with hardwood, Catalan vaulted ceilings, brick wall, quality enclosures and has 2 inverter air conditioning splits. In the day area is the bright dining room with access to the balcony. The open kitchen fully equipped with all appliances. The night area consists of two double bedrooms and a bathroom with shower.