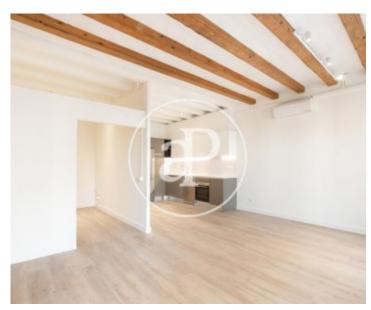

# Located in the c / Sant Pau, next to the Ronda Sant Pau.

We found this fabulous 70 sqm apartment on a second floor without elevator. It is located 1 minute from the Parallel metro stop and surrounded by shops and restaurants. Very central and well connected (bus, subway, bicing). The apartment is renovated perfectly combining the original building elements, with hardwood, Catalan vaulted ceilings, brick wall, quality enclosures and has 2 inverter air conditioning splits. In the day area is the bright dining room with access to the balcony. The open kitchen fully equipped with all appliances. The night area consists of two double bedrooms and a bathroom with shower.