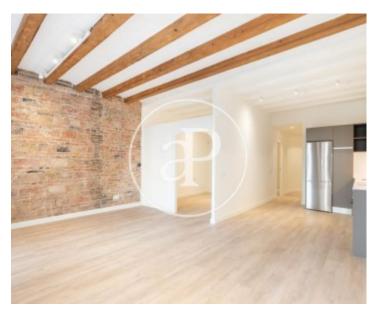

# Located in the c / Sant Pau, next to the Ronda Sant Pau.

We found this fabulous 70 sqm apartment on a second floor without elevator. It is located 1 minute from the Parallel metro stop and surrounded by shops and restaurants. Very central and well connected (bus, subway, bicing). The apartment is renovated perfectly combining the original building elements, with hardwood, Catalan vaulted ceilings, brick wall, quality enclosures and has 2 inverter air conditioning splits. In the day area is the bright dining room with access to the balcony. The open kitchen fully equipped with all appliances. The night area consists of two double bedrooms and a bathroom with shower.