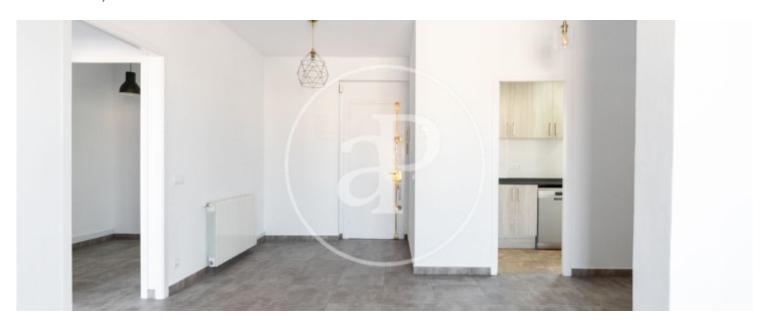

The property has an approximate surface area of 80sq m and 32sq m of terrace. The day area consists of a living-dining room with access to a large terrace and a closed kitchen equipped with all the appliances. In the night area, there are three bedrooms with built-in wardrobes, one of them en-suite with access to the terrace, another exterior double bedroom and a single bedroom sharing a bathroom. The property has central heating, air conditioning and lift. Immediate availability.