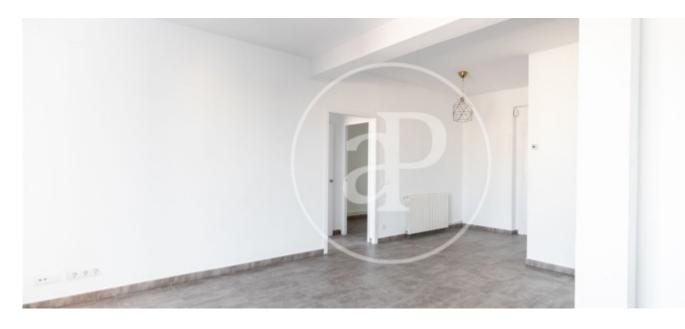

The property has an approximate surface area of 80sq m and 32sq m of terrace. The day area consists of a living-dining room with access to a large terrace and a closed kitchen equipped with all the appliances. In the night area, there are three bedrooms with built-in wardrobes, one of them en-suite with access to the terrace, another exterior double bedroom and a single bedroom sharing a bathroom. The property has central heating, air conditioning and lift. Immediate availability.