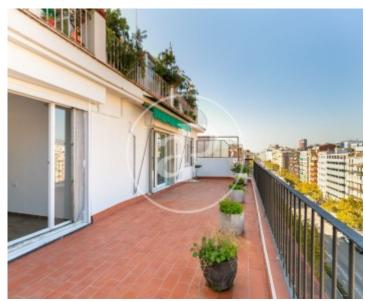

### **Features**

✓ Views ✓ Heating

✓ AACC ✓ Terrace

✓ Lift

Price

1,950 €

Surface Bedrooms Bathrooms  $80 \ m^2$  3

Very close to Plaza España, and with excellent communication to the airport, we find a bright penthouse with spectacular views of the whole city of Barcelona.

The property has an approximate surface area of 80sq m and 32sq m of terrace. The day area consists of a living-dining room with access to a large terrace and a closed kitchen equipped with all the appliances. In the night area, there are three bedrooms with built-in wardrobes, one of them en-suite with access to the terrace, another exterior double bedroom and a single bedroom sharing a bathroom. The property has central heating, air conditioning and lift. Immediate availability.