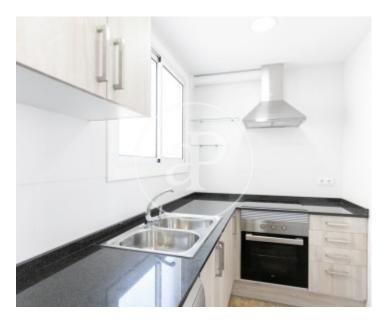

The property has an approximate surface area of 80sq m and 32sq m of terrace. The day area consists of a living-dining room with access to a large terrace and a closed kitchen equipped with all the appliances. In the night area, there are three bedrooms with built-in wardrobes, one of them en-suite with access to the terrace, another exterior double bedroom and a single bedroom sharing a bathroom. The property has central heating, air conditioning and lift. Immediate availability.