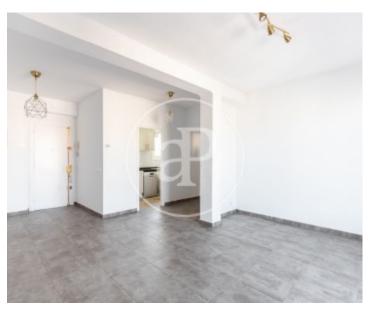

The property has an approximate surface area of 80sq m and 32sq m of terrace. The day area consists of a living-dining room with access to a large terrace and a closed kitchen equipped with all the appliances. In the night area, there are three bedrooms with built-in wardrobes, one of them en-suite with access to the terrace, another exterior double bedroom and a single bedroom sharing a bathroom. The property has central heating, air conditioning and lift. Immediate availability.