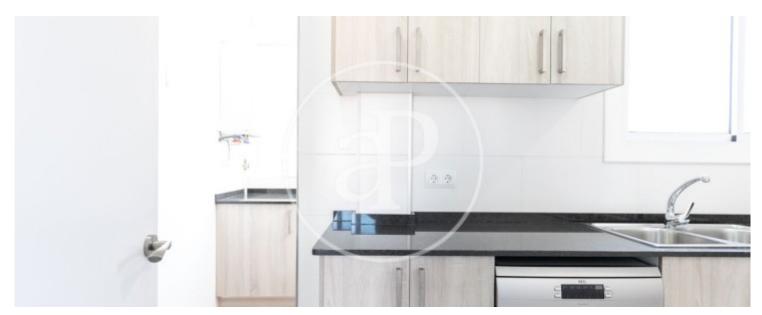

The property has an approximate surface area of 80sq m and 32sq m of terrace. The day area consists of a living-dining room with access to a large terrace and a closed kitchen equipped with all the appliances. In the night area, there are three bedrooms with built-in wardrobes, one of them en-suite with access to the terrace, another exterior double bedroom and a single bedroom sharing a bathroom. The property has central heating, air conditioning and lift. Immediate availability.