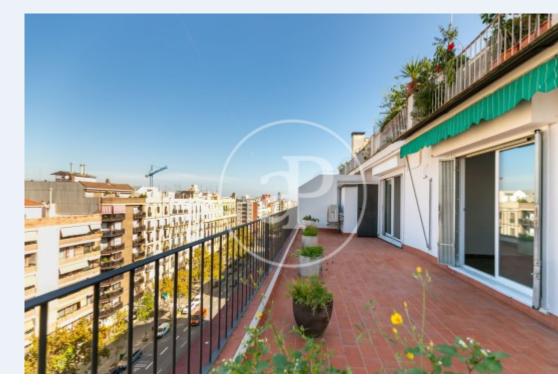

### **Features**

✓ Views ✓ Heating

✓ AACC ✓ Terrace

✓ Lift

Price

1,950 €

Surface Bedrooms Bathrooms  $80 \ m^2$  3

Very close to Plaza España, and with excellent communication to the airport, we find a bright penthouse with spectacular views of the whole city of Barcelona.

The property has an approximate surface area of 80sq m and 32sq m of terrace. The day area consists of a living-dining room with access to a large terrace and a closed kitchen equipped with all the appliances. In the night area, there are three bedrooms with built-in wardrobes, one of them en-suite with access to the terrace, another exterior double bedroom and a single bedroom sharing a bathroom. The property has central heating, air conditioning and lift. Immediate availability.