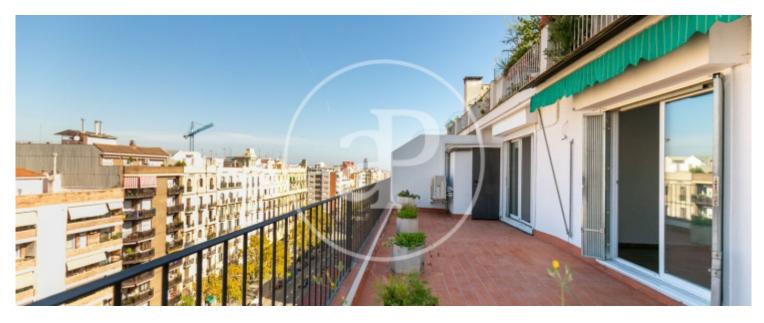

### **Features**

✓ Views ✓ Heating

✓ AACC ✓ Terrace

✓ Lift

Price

1,950 €

Surface Bedrooms Bathrooms  $80 \ m^2$  3

Very close to Plaza España, and with excellent communication to the airport, we find a bright penthouse with spectacular views of the whole city of Barcelona.

The property has an approximate surface area of 80sq m and 32sq m of terrace. The day area consists of a living-dining room with access to a large terrace and a closed kitchen equipped with all the appliances. In the night area, there are three bedrooms with built-in wardrobes, one of them en-suite with access to the terrace, another exterior double bedroom and a single bedroom sharing a bathroom. The property has central heating, air conditioning and lift. Immediate availability.