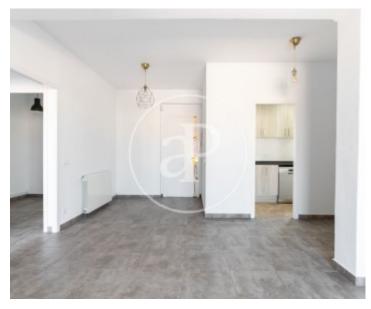

The property has an approximate surface area of 80sq m and 32sq m of terrace. The day area consists of a living-dining room with access to a large terrace and a closed kitchen equipped with all the appliances. In the night area, there are three bedrooms with built-in wardrobes, one of them en-suite with access to the terrace, another exterior double bedroom and a single bedroom sharing a bathroom. The property has central heating, air conditioning and lift. Immediate availability.