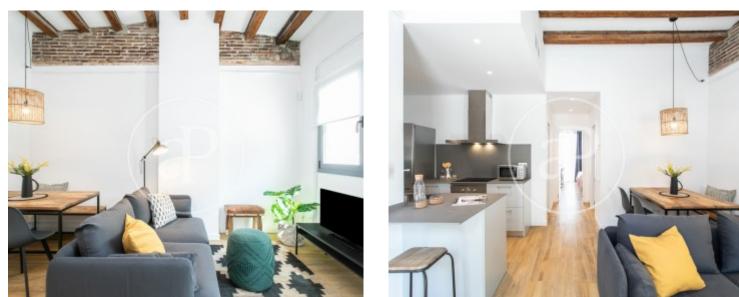

# **Penthouse for sale in Poeta Cabanyes** street

Features

Price **490,000 €** 

Surrounded by all types of services, theatres, restaurants and transport, we present this magnificent penthouse in a classic building that has been fully refurbished and is located in one of the most beautiful and emblematic streets of the renowned Poble Sec neighbourhood. The property, recently refurbished with high quality materials, presents a logical and functional distribution, which allows to enjoy optimally all the space. The surface area is distributed into a spacious and bright living room with a fully equipped open-plan kitchen and direct access to the magnificent sunny terrace with sea views and views of the city, two large double bedrooms and a comfortable full bathroom. The high ceilings with exposed wooden beams give spaciousness and breathing space to all the rooms of the flat and the impeccable taste that can be perceived in the refurbishment, combining the functionality of the modern with the warmth of the classic finca. Undoubtedly a fantastic property. Do not hesitate to contact us to visit it!