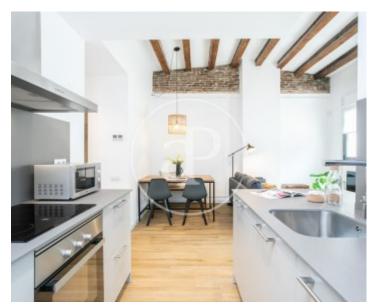

# **Penthouse for sale in Poeta Cabanyes** street

Features

Price **490,000 €** 

Surrounded by all types of services, theatres, restaurants and transport, we present this magnificent penthouse in a classic building that has been fully refurbished and is located in one of the most beautiful and emblematic streets of the renowned Poble Sec neighbourhood. The property, recently refurbished with high quality materials, presents a logical and functional distribution, which allows to enjoy optimally all the space. The surface area is distributed into a spacious and bright living room with a fully equipped open-plan kitchen and direct access to the magnificent sunny terrace with sea views and views of the city, two large double bedrooms and a comfortable full bathroom. The high ceilings with exposed wooden beams give spaciousness and breathing space to all the rooms of the flat and the impeccable taste that can be perceived in the refurbishment, combining the functionality of the modern with the warmth of the classic finca. Undoubtedly a fantastic property. Do not hesitate to contact us to visit it!