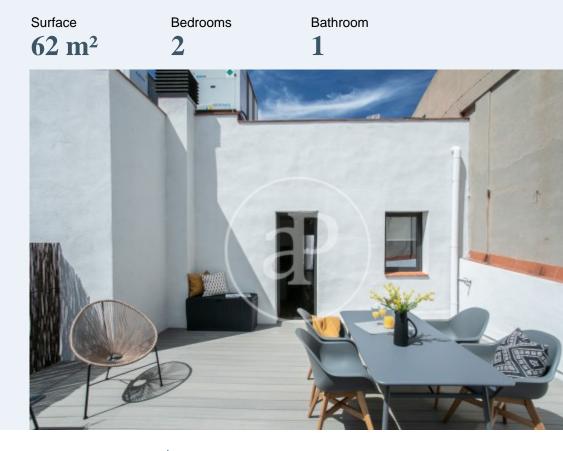

# **Penthouse for sale in Poeta Cabanyes** street

Features

Price **490,000 €** 

Surrounded by all types of services, theatres, restaurants and transport, we present this magnificent penthouse in a classic building that has been fully refurbished and is located in one of the most beautiful and emblematic streets of the renowned Poble Sec neighbourhood. The property, recently refurbished with high quality materials, presents a logical and functional distribution, which allows to enjoy optimally all the space. The surface area is distributed into a spacious and bright living room with a fully equipped open-plan kitchen and direct access to the magnificent sunny terrace with sea views and views of the city, two large double bedrooms and a comfortable full bathroom. The high ceilings with exposed wooden beams give spaciousness and breathing space to all the rooms of the flat and the impeccable taste that can be perceived in the refurbishment, combining the functionality of the modern with the warmth of the classic finca. Undoubtedly a fantastic property. Do not hesitate to contact us to visit it!