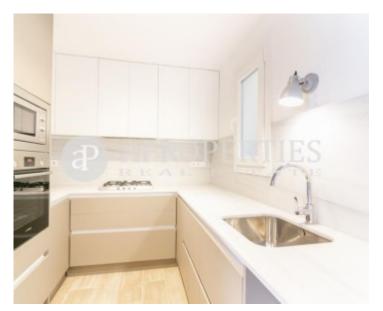

## **Magnificent Brand New Renovated Apartment**

**Features** 

✓ Heating ✓ Lift

Price

318,000 €

Surface Bedrooms Bathrooms  $68 \text{ m}^2$  2

Spacious apartment on the 4th floor of a classical well maintained building dated 1900 with a lift, located in a quiet area of the attractive neighborhood of Poble Sec, near the Paral-lel metro station. The Apartment is distributed in a spacious living room of 26sqm with access to a balcony overlooking the street, a fitted semi-equipped kitchen open to the living room, a double bedroom facing the street, a complete guest bathroom and a second double bedroom with bathroom en suite and dressing area overlooking the large courtyard. An excellent reform with attention to detail has been carried out, leaving exposed wooden beams, stoneware floors throughout the property, it has gas central heating and hot water, all installations are new, double glazed windows and balcony door,