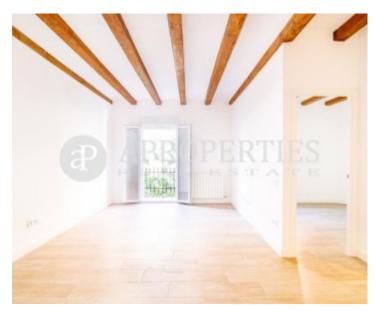

## **Magnificent Brand New Renovated Apartment**

**Features** 

✓ Heating ✓ Lift

Price

318,000 €

Surface Bedrooms Bathrooms  $68 \text{ m}^2$  2

Spacious apartment on the 4th floor of a classical well maintained building dated 1900 with a lift, located in a quiet area of the attractive neighborhood of Poble Sec, near the Paral-lel metro station. The Apartment is distributed in a spacious living room of 26sqm with access to a balcony overlooking the street, a fitted semi-equipped kitchen open to the living room, a double bedroom facing the street, a complete guest bathroom and a second double bedroom with bathroom en suite and dressing area overlooking the large courtyard. An excellent reform with attention to detail has been carried out, leaving exposed wooden beams, stoneware floors throughout the property, it has gas central heating and hot water, all installations are new, double glazed windows and balcony door,