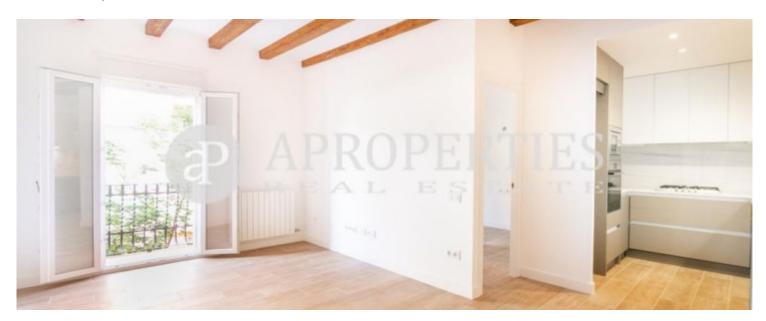

## **Magnificent Brand New Renovated Apartment**

**Features** 

✓ Heating ✓ Lift

Price

318,000 €

Surface Bedrooms Bathrooms  $68 \text{ m}^2$  2

Spacious apartment on the 4th floor of a classical well maintained building dated 1900 with a lift, located in a quiet area of the attractive neighborhood of Poble Sec, near the Paral-lel metro station. The Apartment is distributed in a spacious living room of 26sqm with access to a balcony overlooking the street, a fitted semi-equipped kitchen open to the living room, a double bedroom facing the street, a complete guest bathroom and a second double bedroom with bathroom en suite and dressing area overlooking the large courtyard. An excellent reform with attention to detail has been carried out, leaving exposed wooden beams, stoneware floors throughout the property, it has gas central heating and hot water, all installations are new, double glazed windows and balcony door,