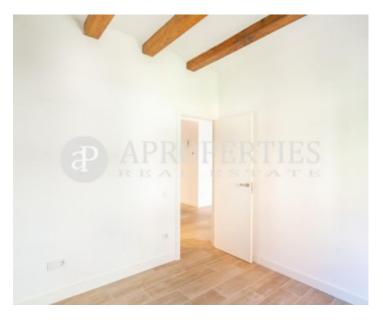

## **Magnificent Brand New Renovated Apartment**

**Features** 

✓ Heating ✓ Lift

Price

318,000 €

Surface Bedrooms Bathrooms  $68 \text{ m}^2$  2

Spacious apartment on the 4th floor of a classical well maintained building dated 1900 with a lift, located in a quiet area of the attractive neighborhood of Poble Sec, near the Paral-lel metro station. The Apartment is distributed in a spacious living room of 26sqm with access to a balcony overlooking the street, a fitted semi-equipped kitchen open to the living room, a double bedroom facing the street, a complete guest bathroom and a second double bedroom with bathroom en suite and dressing area overlooking the large courtyard. An excellent reform with attention to detail has been carried out, leaving exposed wooden beams, stoneware floors throughout the property, it has gas central heating and hot water, all installations are new, double glazed windows and balcony door,