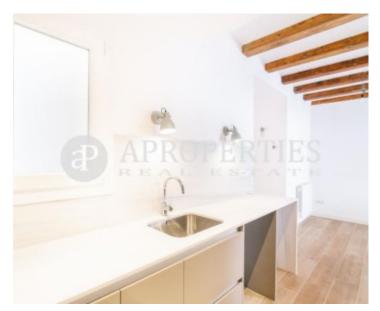

## **Magnificent Brand New Renovated Apartment**

**Features** 

✓ Heating ✓ Lift

Price

318,000 €

Surface Bedrooms Bathrooms  $68 \text{ m}^2$  2

Spacious apartment on the 4th floor of a classical well maintained building dated 1900 with a lift, located in a quiet area of the attractive neighborhood of Poble Sec, near the Paral-lel metro station. The Apartment is distributed in a spacious living room of 26sqm with access to a balcony overlooking the street, a fitted semi-equipped kitchen open to the living room, a double bedroom facing the street, a complete guest bathroom and a second double bedroom with bathroom en suite and dressing area overlooking the large courtyard. An excellent reform with attention to detail has been carried out, leaving exposed wooden beams, stoneware floors throughout the property, it has gas central heating and hot water, all installations are new, double glazed windows and balcony door,