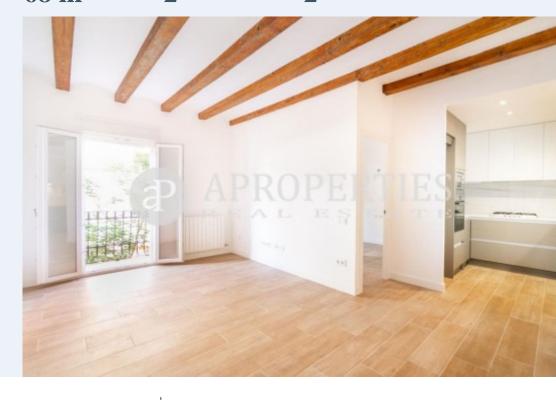

## **Magnificent Brand New Renovated Apartment**

**Features** 

✓ Heating ✓ Lift

Price

318,000 €

Surface Bedrooms Bathrooms  $68 \text{ m}^2$  2

Spacious apartment on the 4th floor of a classical well maintained building dated 1900 with a lift, located in a quiet area of the attractive neighborhood of Poble Sec, near the Paral-lel metro station. The Apartment is distributed in a spacious living room of 26sqm with access to a balcony overlooking the street, a fitted semi-equipped kitchen open to the living room, a double bedroom facing the street, a complete guest bathroom and a second double bedroom with bathroom en suite and dressing area overlooking the large courtyard. An excellent reform with attention to detail has been carried out, leaving exposed wooden beams, stoneware floors throughout the property, it has gas central heating and hot water, all installations are new, double glazed windows and balcony door,