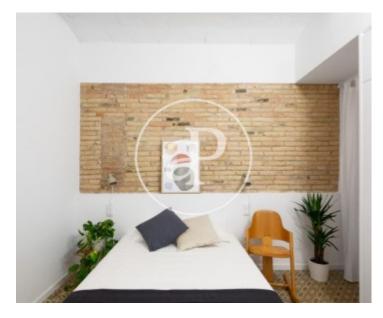

It is a Principal (first real) located in a typical royal estate architecture of Barcelona of the early twentieth century, very well maintained and restored. The floor opens to the façade of Tapioles Street with a continuous balcony that goes from side to side and gives a lot of light to the living room and one of the rooms. The integral reform has been made with a modern style but at the same time trying to preserve and maximize all the unique architectural features of its time.

It has very high ceilings, preserved in their original format with metal beams and classic Catalan ceramic vaults. The original hydraulic mosaics, with different geometric patterns and colors in each space, have been preserved and restored almost in their entirety. They have also been able to maintain almost all the woodwork, incorporating double glass with camera. In the area of the kitchen and the bathroom two new aluminum carpentries have been lacquered in matt white. The space is distributed in a very functional and compact way, without corridors or corridors. From the entrance door....