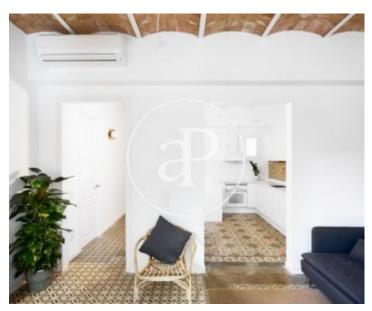

It is a Principal (first real) located in a typical royal estate architecture of Barcelona of the early twentieth century, very well maintained and restored. The floor opens to the façade of Tapioles Street with a continuous balcony that goes from side to side and gives a lot of light to the living room and one of the rooms. The integral reform has been made with a modern style but at the same time trying to preserve and maximize all the unique architectural features of its time.

It has very high ceilings, preserved in their original format with metal beams and classic Catalan ceramic vaults. The original hydraulic mosaics, with different geometric patterns and colors in each space, have been preserved and restored almost in their entirety. They have also been able to maintain almost all the woodwork, incorporating double glass with camera. In the area of the kitchen and the bathroom two new aluminum carpentries have been lacquered in matt white. The space is distributed in a very functional and compact way, without corridors or corridors. From the entrance door....