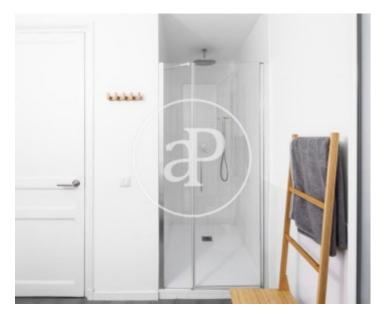

It has very high ceilings, preserved in their original format with metal beams and classic Catalan ceramic vaults. The original hydraulic mosaics, with different geometric patterns and colors in each space, have been preserved and restored almost in their entirety. They have also been able to maintain almost all the woodwork, incorporating double glass with camera. In the area of the kitchen and the bathroom two new aluminum carpentries have been lacquered in matt white. The space is distributed in a very functional and compact way, without corridors or corridors. From the entrance door....