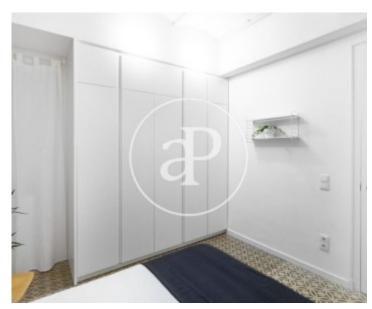

It has very high ceilings, preserved in their original format with metal beams and classic Catalan ceramic vaults. The original hydraulic mosaics, with different geometric patterns and colors in each space, have been preserved and restored almost in their entirety. They have also been able to maintain almost all the woodwork, incorporating double glass with camera. In the area of the kitchen and the bathroom two new aluminum carpentries have been lacquered in matt white. The space is distributed in a very functional and compact way, without corridors or corridors. From the entrance door....