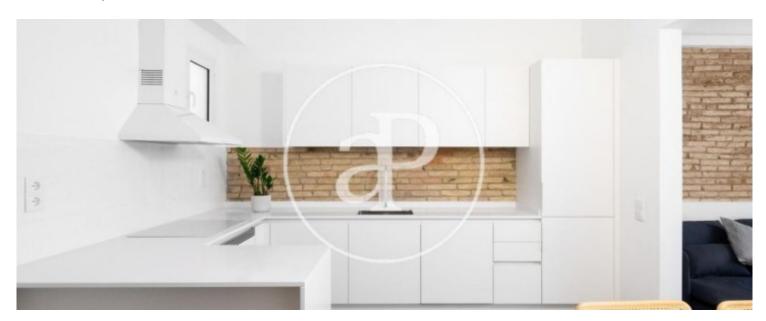

It has very high ceilings, preserved in their original format with metal beams and classic Catalan ceramic vaults. The original hydraulic mosaics, with different geometric patterns and colors in each space, have been preserved and restored almost in their entirety. They have also been able to maintain almost all the woodwork, incorporating double glass with camera. In the area of the kitchen and the bathroom two new aluminum carpentries have been lacquered in matt white. The space is distributed in a very functional and compact way, without corridors or corridors. From the entrance door....