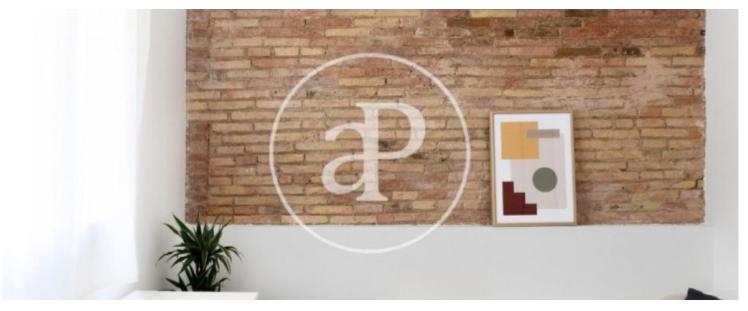

It is a Principal (first real) located in a typical royal estate architecture of Barcelona of the early twentieth century, very well maintained and restored. The floor opens to the façade of Tapioles Street with a continuous balcony that goes from side to side and gives a lot of light to the living room and one of the rooms. The integral reform has been made with a modern style but at the same time trying to preserve and maximize all the unique architectural features of its time.

It has very high ceilings, preserved in their original format with metal beams and classic Catalan ceramic vaults. The original hydraulic mosaics, with different geometric patterns and colors in each space, have been preserved and restored almost in their entirety. They have also been able to maintain almost all the woodwork, incorporating double glass with camera. In the area of the kitchen and the bathroom two new aluminum carpentries have been lacquered in matt white. The space is distributed in a very functional and compact way, without corridors or corridors. From the entrance door....