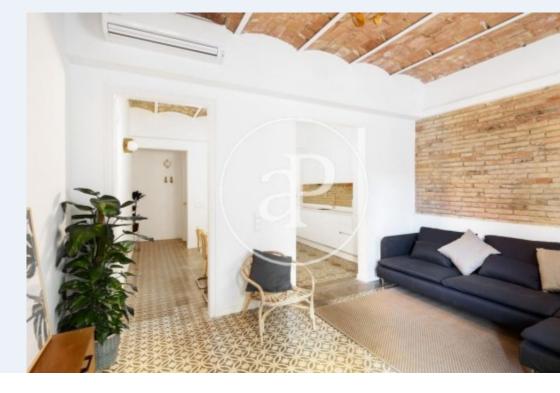

It is a Principal (first real) located in a typical royal estate architecture of Barcelona of the early twentieth century, very well maintained and restored. The floor opens to the façade of Tapioles Street with a continuous balcony that goes from side to side and gives a lot of light to the living room and one of the rooms. The integral reform has been made with a modern style but at the same time trying to preserve and maximize all the unique architectural features of its time.

It has very high ceilings, preserved in their original format with metal beams and classic Catalan ceramic vaults. The original hydraulic mosaics, with different geometric patterns and colors in each space, have been preserved and restored almost in their entirety. They have also been able to maintain almost all the woodwork, incorporating double glass with camera. In the area of the kitchen and the bathroom two new aluminum carpentries have been lacquered in matt white. The space is distributed in a very functional and compact way, without corridors or corridors. From the entrance door....