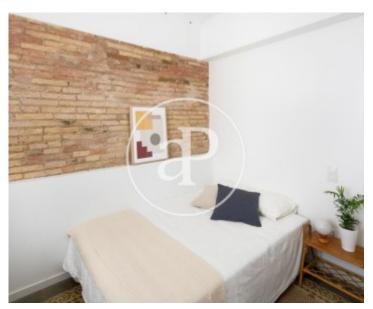

It has very high ceilings, preserved in their original format with metal beams and classic Catalan ceramic vaults. The original hydraulic mosaics, with different geometric patterns and colors in each space, have been preserved and restored almost in their entirety. They have also been able to maintain almost all the woodwork, incorporating double glass with camera. In the area of the kitchen and the bathroom two new aluminum carpentries have been lacquered in matt white. The space is distributed in a very functional and compact way, without corridors or corridors. From the entrance door....