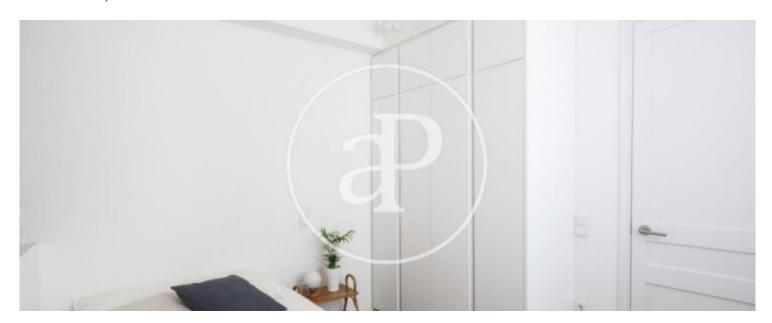

It has very high ceilings, preserved in their original format with metal beams and classic Catalan ceramic vaults. The original hydraulic mosaics, with different geometric patterns and colors in each space, have been preserved and restored almost in their entirety. They have also been able to maintain almost all the woodwork, incorporating double glass with camera. In the area of the kitchen and the bathroom two new aluminum carpentries have been lacquered in matt white. The space is distributed in a very functional and compact way, without corridors or corridors. From the entrance door....