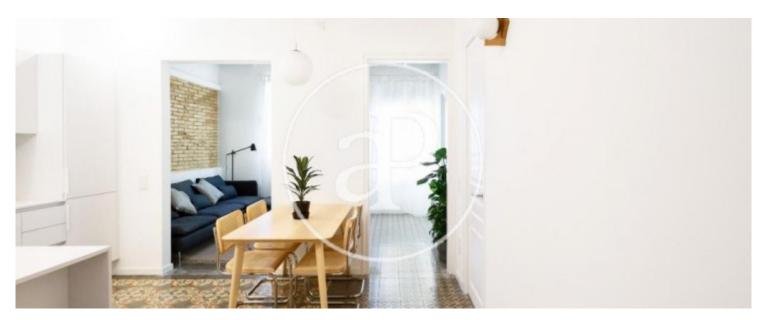

It is a Principal (first real) located in a typical royal estate architecture of Barcelona of the early twentieth century, very well maintained and restored. The floor opens to the façade of Tapioles Street with a continuous balcony that goes from side to side and gives a lot of light to the living room and one of the rooms. The integral reform has been made with a modern style but at the same time trying to preserve and maximize all the unique architectural features of its time.

It has very high ceilings, preserved in their original format with metal beams and classic Catalan ceramic vaults. The original hydraulic mosaics, with different geometric patterns and colors in each space, have been preserved and restored almost in their entirety. They have also been able to maintain almost all the woodwork, incorporating double glass with camera. In the area of the kitchen and the bathroom two new aluminum carpentries have been lacquered in matt white. The space is distributed in a very functional and compact way, without corridors or corridors. From the entrance door....