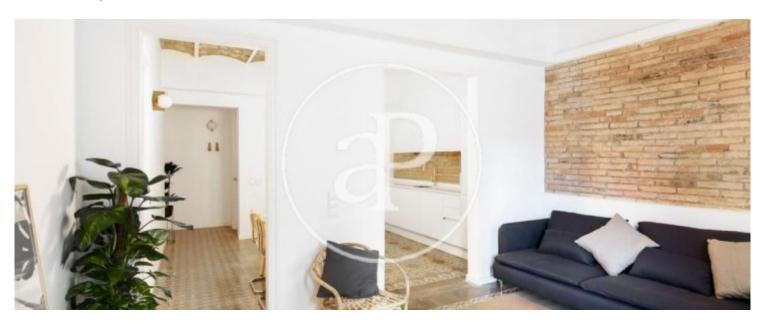

It is a Principal (first real) located in a typical royal estate architecture of Barcelona of the early twentieth century, very well maintained and restored. The floor opens to the façade of Tapioles Street with a continuous balcony that goes from side to side and gives a lot of light to the living room and one of the rooms. The integral reform has been made with a modern style but at the same time trying to preserve and maximize all the unique architectural features of its time.

It has very high ceilings, preserved in their original format with metal beams and classic Catalan ceramic vaults. The original hydraulic mosaics, with different geometric patterns and colors in each space, have been preserved and restored almost in their entirety. They have also been able to maintain almost all the woodwork, incorporating double glass with camera. In the area of the kitchen and the bathroom two new aluminum carpentries have been lacquered in matt white. The space is distributed in a very functional and compact way, without corridors or corridors. From the entrance door....