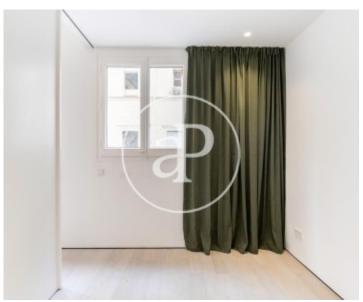

# Apartment located on the first floor of a real estate built in 1948 WITHOUT ELEVATOR, in perfect condition and the ITE approved.

The property, of 80m2 built, exterior and with northwest orientation, stands out for its luminosity. It has been completely renovated with quality materials, combining original elements with an industrial touch with a modern and current design. It is distributed in two large double rooms, both facing the street, a living-dining room with an open kitchen and a complete bathroom. Details such as an extractor hood made by a craftsman, oak parquet, double thickness glass, ceramic stoneware in the bathroom, Biosca Botey lighting, sliding doors

to take advantage of every inch, a central island with a Silestone top are some of the remarkable details in its finishes. It does not have heating and air conditioning, but splits or even natural gas heating can be easily installed since it is installed on the building. The water is heated with a 150L thermo suitable for a family of 4. The kitchen comes equipped with oven and microwave, extractor hood, induction and paneled fridge-freezer. The washing machine and dishwasher are not included (there is space for their installation). The house is located on a pedestrian street that is only...