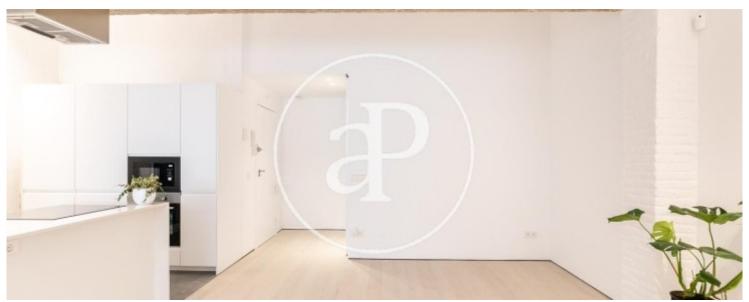

# Apartment located on the first floor of a real estate built in 1948 WITHOUT ELEVATOR, in perfect condition and the ITE approved.

The property, of 80m2 built, exterior and with northwest orientation, stands out for its luminosity. It has been completely renovated with quality materials, combining original elements with an industrial touch with a modern and current design. It is distributed in two large double rooms, both facing the street, a living-dining room with an open kitchen and a complete bathroom. Details such as an extractor hood made by a craftsman, oak parquet, double thickness glass, ceramic stoneware in the bathroom, Biosca Botey lighting, sliding doors

to take advantage of every inch, a central island with a Silestone top are some of the remarkable details in its finishes. It does not have heating and air conditioning, but splits or even natural gas heating can be easily installed since it is installed on the building. The water is heated with a 150L thermo suitable for a family of 4. The kitchen comes equipped with oven and microwave, extractor hood, induction and paneled fridge-freezer. The washing machine and dishwasher are not included (there is space for their installation). The house is located on a pedestrian street that is only...