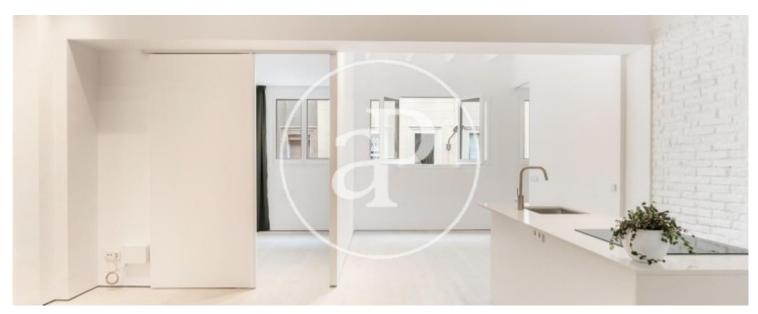

# Apartment located on the first floor of a real estate built in 1948 WITHOUT ELEVATOR, in perfect condition and the ITE approved.

The property, of 80m2 built, exterior and with northwest orientation, stands out for its luminosity. It has been completely renovated with quality materials, combining original elements with an industrial touch with a modern and current design. It is distributed in two large double rooms, both facing the street, a living-dining room with an open kitchen and a complete bathroom. Details such as an extractor hood made by a craftsman, oak parquet, double thickness glass, ceramic stoneware in the bathroom, Biosca Botey lighting, sliding doors

to take advantage of every inch, a central island with a Silestone top are some of the remarkable details in its finishes. It does not have heating and air conditioning, but splits or even natural gas heating can be easily installed since it is installed on the building. The water is heated with a 150L thermo suitable for a family of 4. The kitchen comes equipped with oven and microwave, extractor hood, induction and paneled fridge-freezer. The washing machine and dishwasher are not included (there is space for their installation). The house is located on a pedestrian street that is only...