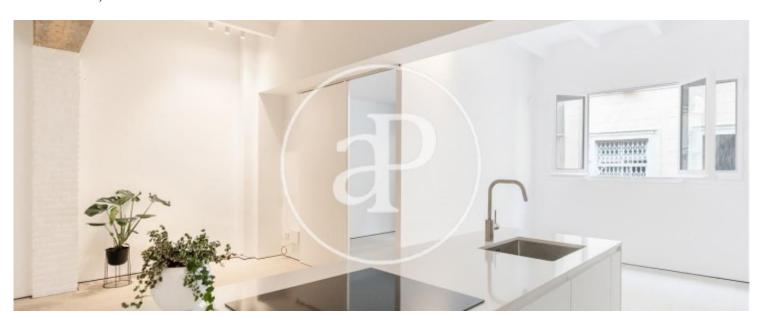

# Apartment located on the first floor of a real estate built in 1948 WITHOUT ELEVATOR, in perfect condition and the ITE approved.

The property, of 80m2 built, exterior and with northwest orientation, stands out for its luminosity. It has been completely renovated with quality materials, combining original elements with an industrial touch with a modern and current design. It is distributed in two large double rooms, both facing the street, a living-dining room with an open kitchen and a complete bathroom. Details such as an extractor hood made by a craftsman, oak parquet, double thickness glass, ceramic stoneware in the bathroom, Biosca Botey lighting, sliding doors

to take advantage of every inch, a central island with a Silestone top are some of the remarkable details in its finishes. It does not have heating and air conditioning, but splits or even natural gas heating can be easily installed since it is installed on the building. The water is heated with a 150L thermo suitable for a family of 4. The kitchen comes equipped with oven and microwave, extractor hood, induction and paneled fridge-freezer. The washing machine and dishwasher are not included (there is space for their installation). The house is located on a pedestrian street that is only...