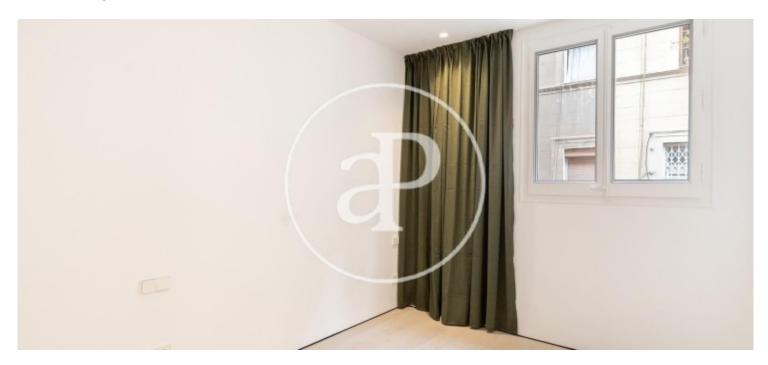

# Apartment located on the first floor of a real estate built in 1948 WITHOUT ELEVATOR, in perfect condition and the ITE approved.

The property, of 80m2 built, exterior and with northwest orientation, stands out for its luminosity. It has been completely renovated with quality materials, combining original elements with an industrial touch with a modern and current design. It is distributed in two large double rooms, both facing the street, a living-dining room with an open kitchen and a complete bathroom. Details such as an extractor hood made by a craftsman, oak parquet, double thickness glass, ceramic stoneware in the bathroom, Biosca Botey lighting, sliding doors

to take advantage of every inch, a central island with a Silestone top are some of the remarkable details in its finishes. It does not have heating and air conditioning, but splits or even natural gas heating can be easily installed since it is installed on the building. The water is heated with a 150L thermo suitable for a family of 4. The kitchen comes equipped with oven and microwave, extractor hood, induction and paneled fridge-freezer. The washing machine and dishwasher are not included (there is space for their installation). The house is located on a pedestrian street that is only...