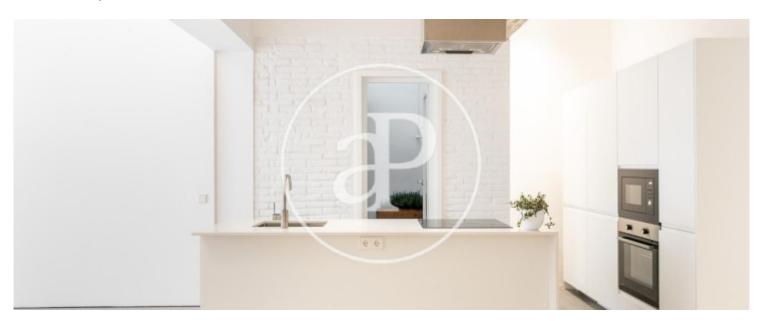

# Apartment located on the first floor of a real estate built in 1948 WITHOUT ELEVATOR, in perfect condition and the ITE approved.

The property, of 80m2 built, exterior and with northwest orientation, stands out for its luminosity. It has been completely renovated with quality materials, combining original elements with an industrial touch with a modern and current design. It is distributed in two large double rooms, both facing the street, a living-dining room with an open kitchen and a complete bathroom. Details such as an extractor hood made by a craftsman, oak parquet, double thickness glass, ceramic stoneware in the bathroom, Biosca Botey lighting, sliding doors

to take advantage of every inch, a central island with a Silestone top are some of the remarkable details in its finishes. It does not have heating and air conditioning, but splits or even natural gas heating can be easily installed since it is installed on the building. The water is heated with a 150L thermo suitable for a family of 4. The kitchen comes equipped with oven and microwave, extractor hood, induction and paneled fridge-freezer. The washing machine and dishwasher are not included (there is space for their installation). The house is located on a pedestrian street that is only...