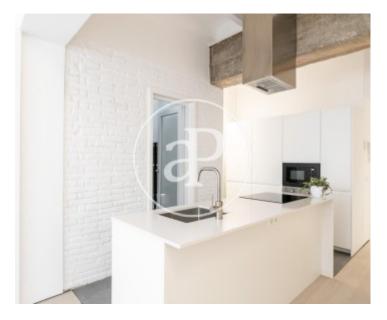

# Apartment located on the first floor of a real estate built in 1948 WITHOUT ELEVATOR, in perfect condition and the ITE approved.

The property, of 80m2 built, exterior and with northwest orientation, stands out for its luminosity. It has been completely renovated with quality materials, combining original elements with an industrial touch with a modern and current design. It is distributed in two large double rooms, both facing the street, a living-dining room with an open kitchen and a complete bathroom. Details such as an extractor hood made by a craftsman, oak parquet, double thickness glass, ceramic stoneware in the bathroom, Biosca Botey lighting, sliding doors

to take advantage of every inch, a central island with a Silestone top are some of the remarkable details in its finishes. It does not have heating and air conditioning, but splits or even natural gas heating can be easily installed since it is installed on the building. The water is heated with a 150L thermo suitable for a family of 4. The kitchen comes equipped with oven and microwave, extractor hood, induction and paneled fridge-freezer. The washing machine and dishwasher are not included (there is space for their installation). The house is located on a pedestrian street that is only...