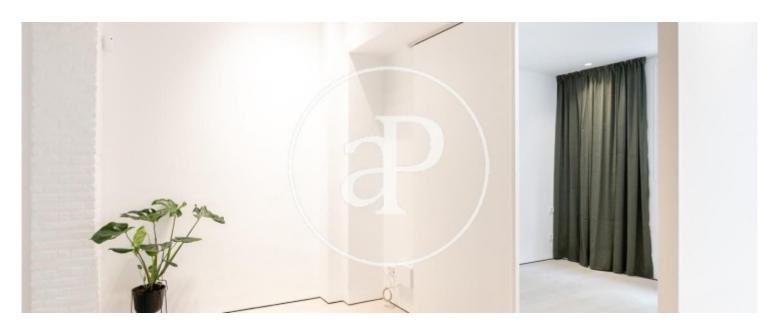

# Apartment located on the first floor of a real estate built in 1948 WITHOUT ELEVATOR, in perfect condition and the ITE approved.

The property, of 80m2 built, exterior and with northwest orientation, stands out for its luminosity. It has been completely renovated with quality materials, combining original elements with an industrial touch with a modern and current design. It is distributed in two large double rooms, both facing the street, a living-dining room with an open kitchen and a complete bathroom. Details such as an extractor hood made by a craftsman, oak parquet, double thickness glass, ceramic stoneware in the bathroom, Biosca Botey lighting, sliding doors

to take advantage of every inch, a central island with a Silestone top are some of the remarkable details in its finishes. It does not have heating and air conditioning, but splits or even natural gas heating can be easily installed since it is installed on the building. The water is heated with a 150L thermo suitable for a family of 4. The kitchen comes equipped with oven and microwave, extractor hood, induction and paneled fridge-freezer. The washing machine and dishwasher are not included (there is space for their installation). The house is located on a pedestrian street that is only...