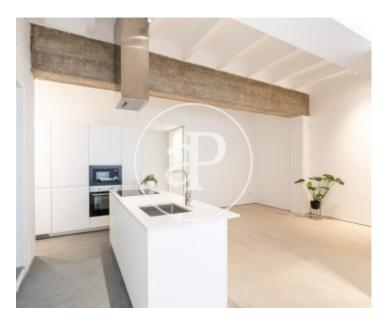

# Apartment located on the first floor of a real estate built in 1948 WITHOUT ELEVATOR, in perfect condition and the ITE approved.

The property, of 80m2 built, exterior and with northwest orientation, stands out for its luminosity. It has been completely renovated with quality materials, combining original elements with an industrial touch with a modern and current design. It is distributed in two large double rooms, both facing the street, a living-dining room with an open kitchen and a complete bathroom. Details such as an extractor hood made by a craftsman, oak parquet, double thickness glass, ceramic stoneware in the bathroom, Biosca Botey lighting, sliding doors

to take advantage of every inch, a central island with a Silestone top are some of the remarkable details in its finishes. It does not have heating and air conditioning, but splits or even natural gas heating can be easily installed since it is installed on the building. The water is heated with a 150L thermo suitable for a family of 4. The kitchen comes equipped with oven and microwave, extractor hood, induction and paneled fridge-freezer. The washing machine and dishwasher are not included (there is space for their installation). The house is located on a pedestrian street that is only...