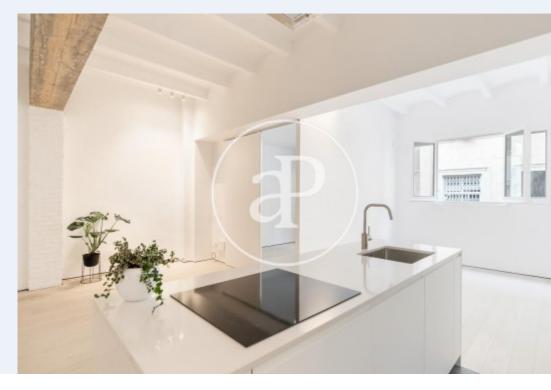

# Apartment located on the first floor of a real estate built in 1948 WITHOUT ELEVATOR, in perfect condition and the ITE approved.

The property, of 80m2 built, exterior and with northwest orientation, stands out for its luminosity. It has been completely renovated with quality materials, combining original elements with an industrial touch with a modern and current design. It is distributed in two large double rooms, both facing the street, a living-dining room with an open kitchen and a complete bathroom. Details such as an extractor hood made by a craftsman, oak parquet, double thickness glass, ceramic stoneware in the bathroom, Biosca Botey lighting, sliding doors

to take advantage of every inch, a central island with a Silestone top are some of the remarkable details in its finishes. It does not have heating and air conditioning, but splits or even natural gas heating can be easily installed since it is installed on the building. The water is heated with a 150L thermo suitable for a family of 4. The kitchen comes equipped with oven and microwave, extractor hood, induction and paneled fridge-freezer. The washing machine and dishwasher are not included (there is space for their installation). The house is located on a pedestrian street that is only...