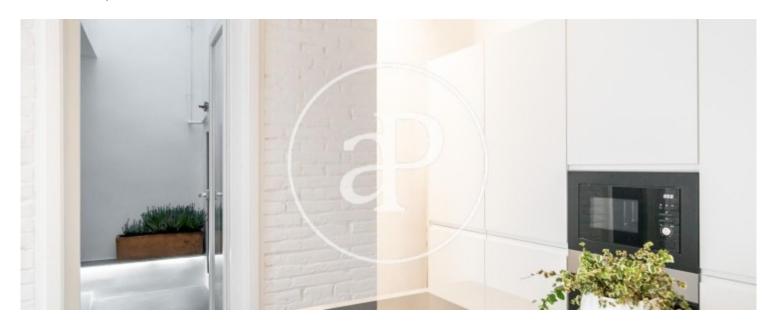

# Apartment located on the first floor of a real estate built in 1948 WITHOUT ELEVATOR, in perfect condition and the ITE approved.

The property, of 80m2 built, exterior and with northwest orientation, stands out for its luminosity. It has been completely renovated with quality materials, combining original elements with an industrial touch with a modern and current design. It is distributed in two large double rooms, both facing the street, a living-dining room with an open kitchen and a complete bathroom. Details such as an extractor hood made by a craftsman, oak parquet, double thickness glass, ceramic stoneware in the bathroom, Biosca Botey lighting, sliding doors

to take advantage of every inch, a central island with a Silestone top are some of the remarkable details in its finishes. It does not have heating and air conditioning, but splits or even natural gas heating can be easily installed since it is installed on the building. The water is heated with a 150L thermo suitable for a family of 4. The kitchen comes equipped with oven and microwave, extractor hood, induction and paneled fridge-freezer. The washing machine and dishwasher are not included (there is space for their installation). The house is located on a pedestrian street that is only...