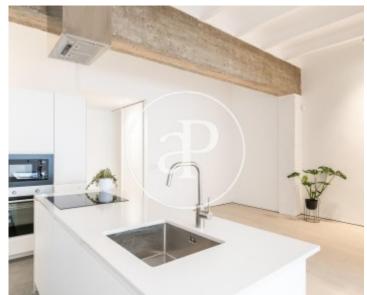

# Apartment located on the first floor of a real estate built in 1948 WITHOUT ELEVATOR, in perfect condition and the ITE approved.

The property, of 80m2 built, exterior and with northwest orientation, stands out for its luminosity. It has been completely renovated with quality materials, combining original elements with an industrial touch with a modern and current design. It is distributed in two large double rooms, both facing the street, a living-dining room with an open kitchen and a complete bathroom. Details such as an extractor hood made by a craftsman, oak parquet, double thickness glass, ceramic stoneware in the bathroom, Biosca Botey lighting, sliding doors

to take advantage of every inch, a central island with a Silestone top are some of the remarkable details in its finishes. It does not have heating and air conditioning, but splits or even natural gas heating can be easily installed since it is installed on the building. The water is heated with a 150L thermo suitable for a family of 4. The kitchen comes equipped with oven and microwave, extractor hood, induction and paneled fridge-freezer. The washing machine and dishwasher are not included (there is space for their installation). The house is located on a pedestrian street that is only...