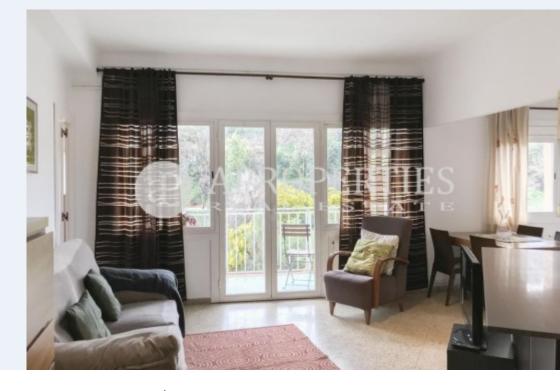

Ideally located in Poble Sec, the apartment combines proximity to nature, with Montjuic directly in front of the building, and the city, because is in a neighborhood with theaters, restaurants, authentic shops and new emerging brands. The flat has an approximate area of about 73sqm and consists of a day area with a living-dining room with access to a pleasant terrace, a fully equipped open kitchen and a utility room on a small balcony. The sleeping area has two double bedrooms, furnished with double bed and large wardrobes; one en suite and the other with access to a private balcony. It is delivered fully equipped and furnished, ready to move into. Available immediately and for season rentals of 6-9 months.