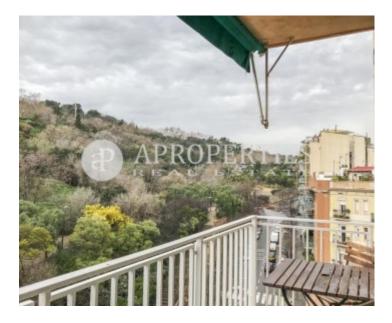

Ideally located in Poble Sec, the apartment combines proximity to nature, with Montjuic directly in front of the building, and the city, because is in a neighborhood with theaters, restaurants, authentic shops and new emerging brands. The flat has an approximate area of about 73sqm and consists of a day area with a living-dining room with access to a pleasant terrace, a fully equipped open kitchen and a utility room on a small balcony. The sleeping area has two double bedrooms, furnished with double bed and large wardrobes; one en suite and the other with access to a private balcony. It is delivered fully equipped and furnished, ready to move into. Available immediately and for season rentals of 6-9 months.