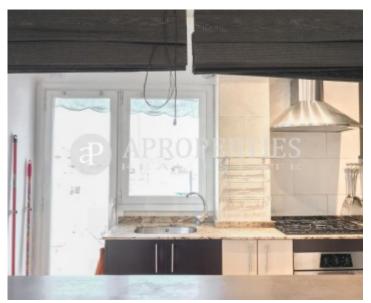

Ideally located in Poble Sec, the apartment combines proximity to nature, with Montjuic directly in front of the building, and the city, because is in a neighborhood with theaters, restaurants, authentic shops and new emerging brands. The flat has an approximate area of about 73sqm and consists of a day area with a living-dining room with access to a pleasant terrace, a fully equipped open kitchen and a utility room on a small balcony. The sleeping area has two double bedrooms, furnished with double bed and large wardrobes; one en suite and the other with access to a private balcony. It is delivered fully equipped and furnished, ready to move into. Available immediately and for season rentals of 6-9 months.