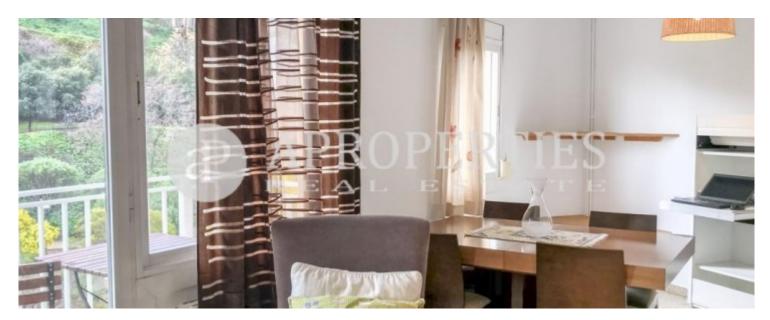

Ideally located in Poble Sec, the apartment combines proximity to nature, with Montjuic directly in front of the building, and the city, because is in a neighborhood with theaters, restaurants, authentic shops and new emerging brands. The flat has an approximate area of about 73sqm and consists of a day area with a living-dining room with access to a pleasant terrace, a fully equipped open kitchen and a utility room on a small balcony. The sleeping area has two double bedrooms, furnished with double bed and large wardrobes; one en suite and the other with access to a private balcony. It is delivered fully equipped and furnished, ready to move into. Available immediately and for season rentals of 6-9 months.