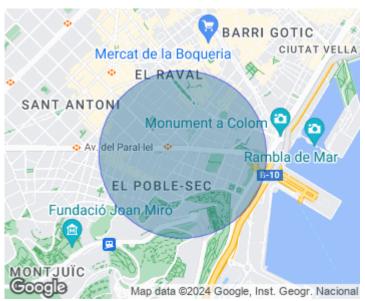

# Family house for sale with Terrace in El Poble Sec (Barcelona)

**Features** 

✓ Views 
✓ Terrace

Price

320,000 €

 $\begin{array}{cccc} \text{Surface} & \text{Bedroom} & \text{Bathroom} \\ \hline 53 \ m^2 & 1 & 1 \\ \end{array}$ 