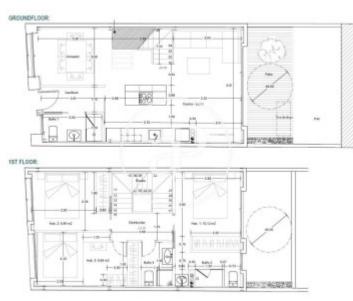

# Family house for sale with Terrace in El Poble Sec (Barcelona)

**Features** 

✓ Views 
✓ Terrace

Price

320,000 €

 $\begin{array}{cccc} \text{Surface} & \text{Bedroom} & \text{Bathroom} \\ \hline 53 \ m^2 & 1 & 1 \\ \end{array}$ 