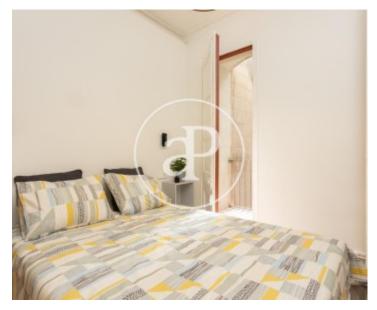

### **Features**

✓ Heating ✓ Furnished

✓ AACC

Price

315,000 €

Surface Bedrooms Bathroom  $71 \ m^2$  2 1

Beautiful apartment of 70 sqm approx, located in the neighborhood of Poble Sec, quiet and very well connected, just 5min from the Paral-lel station.

The apartment is located in a well-preserved corner royal estate of 1905, is a real room height and therefore has plenty of natural light and direct sunlight. The apartment has been completely renovated with great taste and excellent qualities. It has high coffered ceilings and original woodwork perfectly restored. The floor is natural oak parquet. It consists of a very spacious living room with two windows that give access to a balcony overlooking the street, a semi open kitchen to the living room fully equipped, a

double bedroom also exterior to the street and with access to the balcony, another double bedroom interior to light courtyard and a bathroom. The property currently has no elevator.