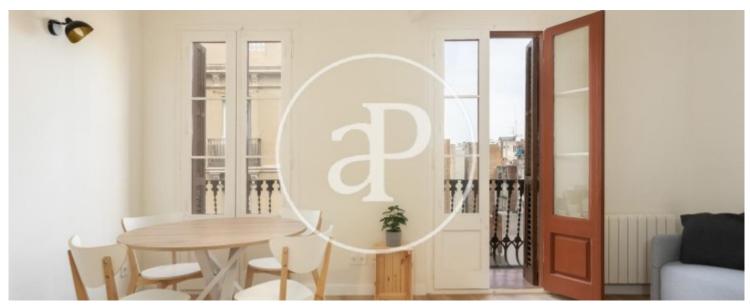

The apartment is located in a well-preserved corner royal estate of 1905, is a real room height and therefore has plenty of natural light and direct sunlight. The apartment has been completely renovated with great taste and excellent qualities. It has high coffered ceilings and original woodwork perfectly restored. The floor is natural oak parquet. It consists of a very spacious living room with two windows that give access to a balcony overlooking the street, a semi open kitchen to the living room fully equipped, a