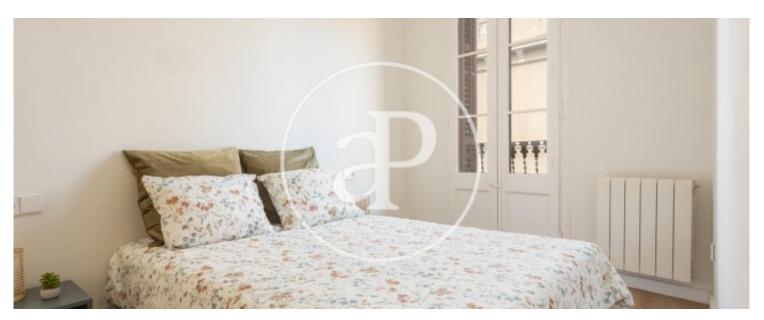

The apartment is located in a well-preserved corner royal estate of 1905, is a real room height and therefore has plenty of natural light and direct sunlight. The apartment has been completely renovated with great taste and excellent qualities. It has high coffered ceilings and original woodwork perfectly restored. The floor is natural oak parquet. It consists of a very spacious living room with two windows that give access to a balcony overlooking the street, a semi open kitchen to the living room fully equipped, a

double bedroom also exterior to the street and with access to the balcony, another double bedroom interior to light courtyard and a bathroom. The property currently has no elevator.