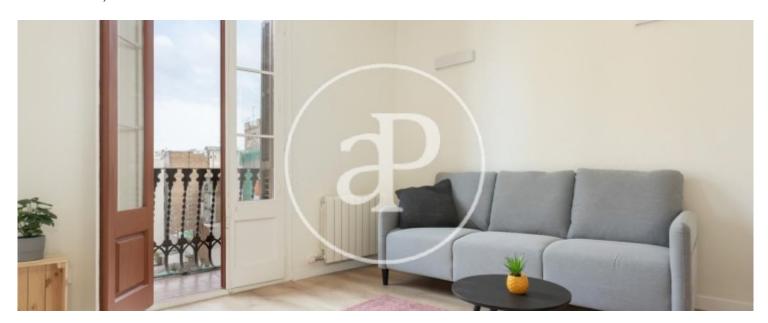

The apartment is located in a well-preserved corner royal estate of 1905, is a real room height and therefore has plenty of natural light and direct sunlight. The apartment has been completely renovated with great taste and excellent qualities. It has high coffered ceilings and original woodwork perfectly restored. The floor is natural oak parquet. It consists of a very spacious living room with two windows that give access to a balcony overlooking the street, a semi open kitchen to the living room fully equipped, a