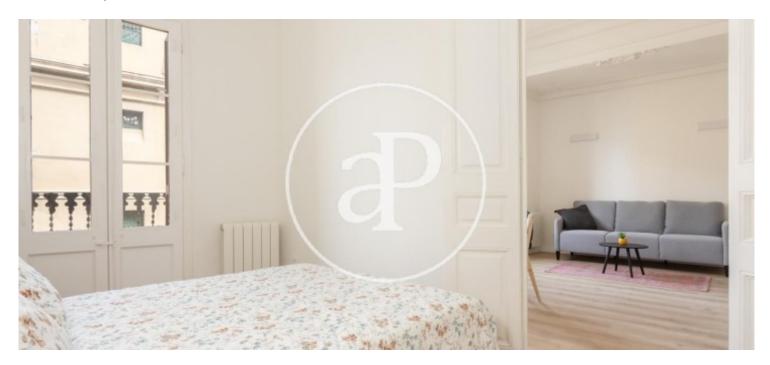

The apartment is located in a well-preserved corner royal estate of 1905, is a real room height and therefore has plenty of natural light and direct sunlight. The apartment has been completely renovated with great taste and excellent qualities. It has high coffered ceilings and original woodwork perfectly restored. The floor is natural oak parquet. It consists of a very spacious living room with two windows that give access to a balcony overlooking the street, a semi open kitchen to the living room fully equipped, a

double bedroom also exterior to the street and with access to the balcony, another double bedroom interior to light courtyard and a bathroom. The property currently has no elevator.