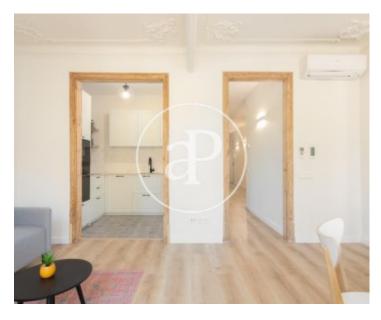

The apartment is located in a well-preserved corner royal estate of 1905, is a real room height and therefore has plenty of natural light and direct sunlight. The apartment has been completely renovated with great taste and excellent qualities. It has high coffered ceilings and original woodwork perfectly restored. The floor is natural oak parquet. It consists of a very spacious living room with two windows that give access to a balcony overlooking the street, a semi open kitchen to the living room fully equipped, a

double bedroom also exterior to the street and with access to the balcony, another double bedroom interior to light courtyard and a bathroom. The property currently has no elevator.