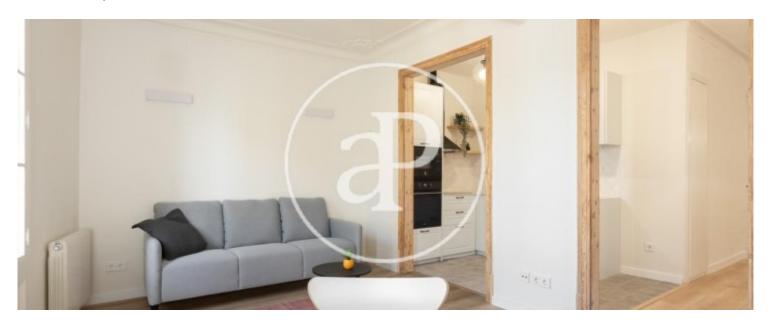

The apartment is located in a well-preserved corner royal estate of 1905, is a real room height and therefore has plenty of natural light and direct sunlight. The apartment has been completely renovated with great taste and excellent qualities. It has high coffered ceilings and original woodwork perfectly restored. The floor is natural oak parquet. It consists of a very spacious living room with two windows that give access to a balcony overlooking the street, a semi open kitchen to the living room fully equipped, a

double bedroom also exterior to the street and with access to the balcony, another double bedroom interior to light courtyard and a bathroom. The property currently has no elevator.