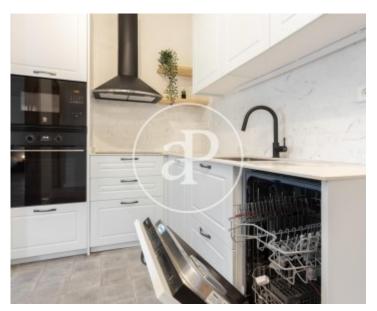

The apartment is located in a well-preserved corner royal estate of 1905, is a real room height and therefore has plenty of natural light and direct sunlight. The apartment has been completely renovated with great taste and excellent qualities. It has high coffered ceilings and original woodwork perfectly restored. The floor is natural oak parquet. It consists of a very spacious living room with two windows that give access to a balcony overlooking the street, a semi open kitchen to the living room fully equipped, a