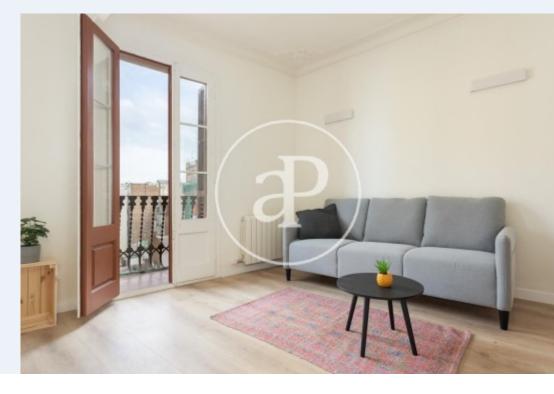

The apartment is located in a well-preserved corner royal estate of 1905, is a real room height and therefore has plenty of natural light and direct sunlight. The apartment has been completely renovated with great taste and excellent qualities. It has high coffered ceilings and original woodwork perfectly restored. The floor is natural oak parquet. It consists of a very spacious living room with two windows that give access to a balcony overlooking the street, a semi open kitchen to the living room fully equipped, a