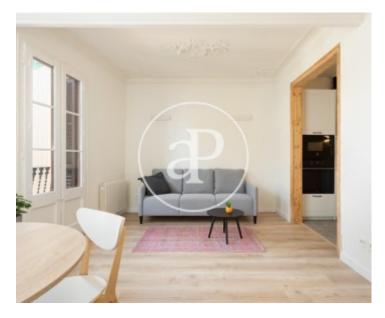

The apartment is located in a well-preserved corner royal estate of 1905, is a real room height and therefore has plenty of natural light and direct sunlight. The apartment has been completely renovated with great taste and excellent qualities. It has high coffered ceilings and original woodwork perfectly restored. The floor is natural oak parquet. It consists of a very spacious living room with two windows that give access to a balcony overlooking the street, a semi open kitchen to the living room fully equipped, a

double bedroom also exterior to the street and with access to the balcony, another double bedroom interior to light courtyard and a bathroom. The property currently has no elevator.