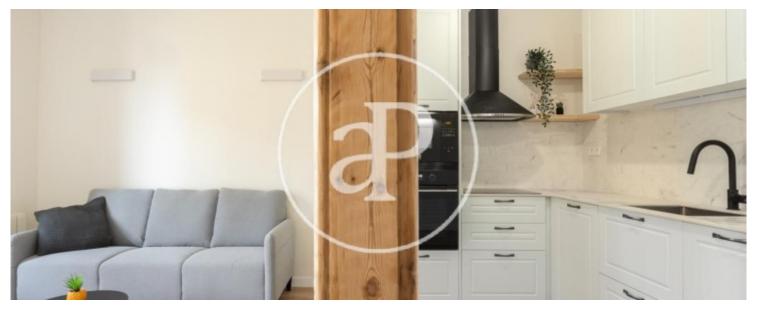

The apartment is located in a well-preserved corner royal estate of 1905, is a real room height and therefore has plenty of natural light and direct sunlight. The apartment has been completely renovated with great taste and excellent qualities. It has high coffered ceilings and original woodwork perfectly restored. The floor is natural oak parquet. It consists of a very spacious living room with two windows that give access to a balcony overlooking the street, a semi open kitchen to the living room fully equipped, a

double bedroom also exterior to the street and with access to the balcony, another double bedroom interior to light courtyard and a bathroom. The property currently has no elevator.