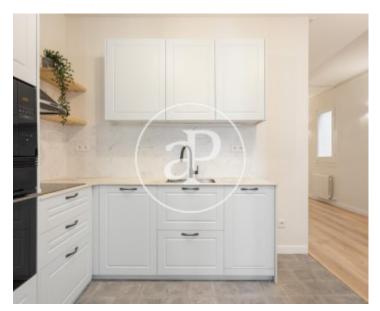

The apartment is located in a well-preserved corner royal estate of 1905, is a real room height and therefore has plenty of natural light and direct sunlight. The apartment has been completely renovated with great taste and excellent qualities. It has high coffered ceilings and original woodwork perfectly restored. The floor is natural oak parquet. It consists of a very spacious living room with two windows that give access to a balcony overlooking the street, a semi open kitchen to the living room fully equipped, a