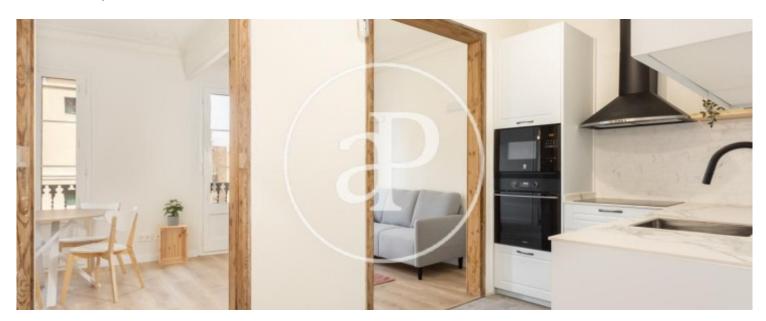

The apartment is located in a well-preserved corner royal estate of 1905, is a real room height and therefore has plenty of natural light and direct sunlight. The apartment has been completely renovated with great taste and excellent qualities. It has high coffered ceilings and original woodwork perfectly restored. The floor is natural oak parquet. It consists of a very spacious living room with two windows that give access to a balcony overlooking the street, a semi open kitchen to the living room fully equipped, a

double bedroom also exterior to the street and with access to the balcony, another double bedroom interior to light courtyard and a bathroom. The property currently has no elevator.