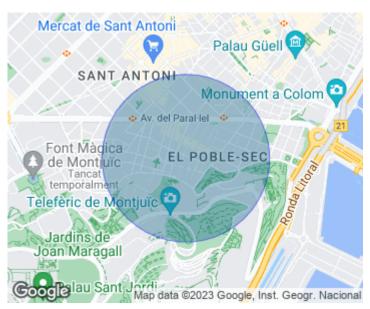

### **Features**

✓ Heating ✓ Furnished

✓ AACC

Price

315,000 €

Surface Bedrooms Bathroom  $71 \ m^2$  2 1

Beautiful apartment of 70 sqm approx, located in the neighborhood of Poble Sec, quiet and very well connected, just 5min from the Paral-lel station.