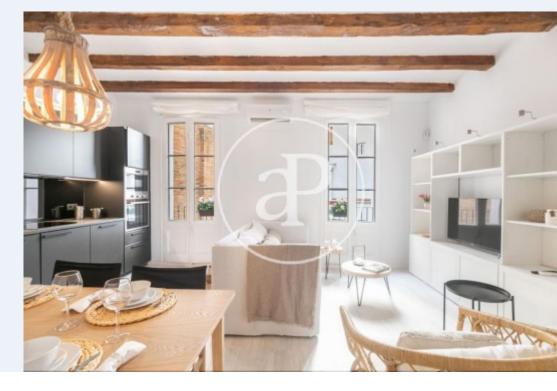

# **Features**

✓ Heating ✓ Furnished

✓ AACC
✓ Terrace

Price

1,350 €

 $\begin{array}{ccc} \text{Surface} & \text{Bedrooms} & \text{Bathroom} \\ \textbf{65} \ m^2 & \textbf{2} & \textbf{1} \\ \end{array}$ 

In the upper part of Poble Sec, near the Park of Montjuic and 15 minutes walking distance from Plaza España, we find this beautiful newly renovated house.

The quiet area is well connected by metro, bus and bicing and surrounded by natural spaces for walking. The house is newly renovated with high quality materials. The living room consists of a sofa bed and television as well as a fully equipped open kitchen with access to a pleasant terrace. It also has 2 bedrooms and a large bathroom with shower. Above the house there is a beautiful terrace of 30 sqm for private use with teak floors. It is a first floor without elevator.