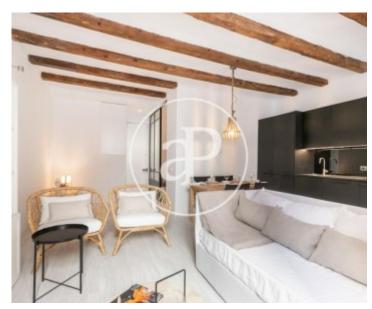

The quiet area is well connected by metro, bus and bicing and surrounded by natural spaces for walking. The house is newly renovated with high quality materials. The living room consists of a sofa bed and television as well as a fully equipped open kitchen with access to a pleasant terrace. It also has 2 bedrooms and a large bathroom with shower. Above the house there is a beautiful terrace of 30 sqm for private use with teak floors. It is a first floor without elevator.