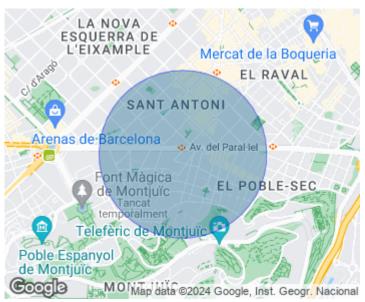

# **Features**

✓ Heating ✓ Furnished

✓ AACC
✓ Terrace

Price

1,350 €

 $\begin{array}{ccc} \text{Surface} & \text{Bedrooms} & \text{Bathroom} \\ \textbf{65} \ m^2 & \textbf{2} & \textbf{1} \\ \end{array}$ 

In the upper part of Poble Sec, near the Park of Montjuic and 15 minutes walking distance from Plaza España, we find this beautiful newly renovated house.

The quiet area is well connected by metro, bus and bicing and surrounded by natural spaces for walking. The house is newly renovated with high quality materials. The living room consists of a sofa bed and television as well as a fully equipped open kitchen with access to a pleasant terrace. It also has 2 bedrooms and a large bathroom with shower. Above the house there is a beautiful terrace of 30 sqm for private use with teak floors. It is a first floor without elevator.