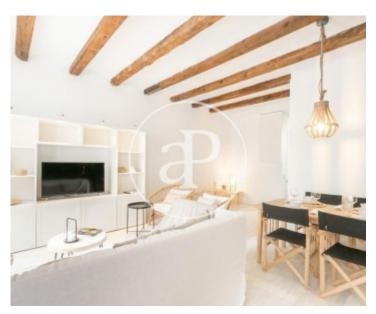

# **Features**

✓ Heating ✓ Furnished

✓ AACC
✓ Terrace

Price

1,350 €

 $\begin{array}{ccc} \text{Surface} & \text{Bedrooms} & \text{Bathroom} \\ \textbf{65} \ m^2 & \textbf{2} & \textbf{1} \\ \end{array}$ 

In the upper part of Poble Sec, near the Park of Montjuic and 15 minutes walking distance from Plaza España, we find this beautiful newly renovated house.

The quiet area is well connected by metro, bus and bicing and surrounded by natural spaces for walking. The house is newly renovated with high quality materials. The living room consists of a sofa bed and television as well as a fully equipped open kitchen with access to a pleasant terrace. It also has 2 bedrooms and a large bathroom with shower. Above the house there is a beautiful terrace of 30 sqm for private use with teak floors. It is a first floor without elevator.