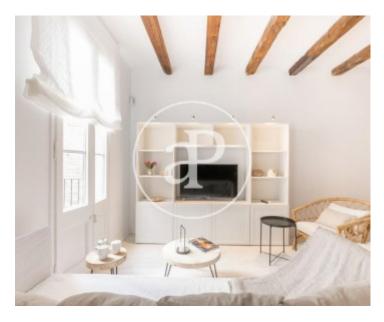

# **Features**

✓ Heating ✓ Furnished

✓ AACC
✓ Terrace

Price

1,350 €

 $\begin{array}{ccc} \text{Surface} & \text{Bedrooms} & \text{Bathroom} \\ \textbf{65} \ m^2 & \textbf{2} & \textbf{1} \\ \end{array}$ 

In the upper part of Poble Sec, near the Park of Montjuic and 15 minutes walking distance from Plaza España, we find this beautiful newly renovated house.

The quiet area is well connected by metro, bus and bicing and surrounded by natural spaces for walking. The house is newly renovated with high quality materials. The living room consists of a sofa bed and television as well as a fully equipped open kitchen with access to a pleasant terrace. It also has 2 bedrooms and a large bathroom with shower. Above the house there is a beautiful terrace of 30 sqm for private use with teak floors. It is a first floor without elevator.