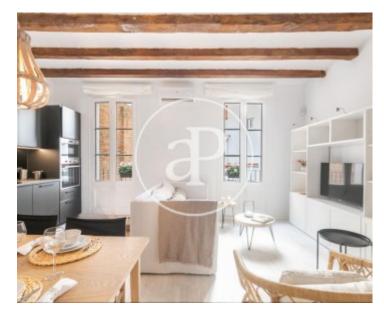

The quiet area is well connected by metro, bus and bicing and surrounded by natural spaces for walking. The house is newly renovated with high quality materials. The living room consists of a sofa bed and television as well as a fully equipped open kitchen with access to a pleasant terrace. It also has 2 bedrooms and a large bathroom with shower. Above the house there is a beautiful terrace of 30 sqm for private use with teak floors. It is a first floor without elevator.