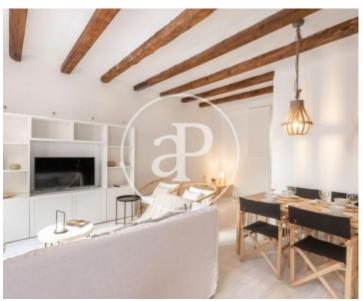

The quiet area is well connected by metro, bus and bicing and surrounded by natural spaces for walking. The house is newly renovated with high quality materials. The living room consists of a sofa bed and television as well as a fully equipped open kitchen with access to a pleasant terrace. It also has 2 bedrooms and a large bathroom with shower. Above the house there is a beautiful terrace of 30 sqm for private use with teak floors. It is a first floor without elevator.