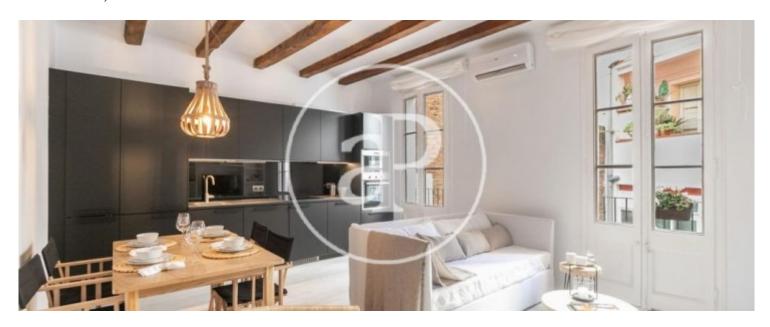

The quiet area is well connected by metro, bus and bicing and surrounded by natural spaces for walking. The house is newly renovated with high quality materials. The living room consists of a sofa bed and television as well as a fully equipped open kitchen with access to a pleasant terrace. It also has 2 bedrooms and a large bathroom with shower. Above the house there is a beautiful terrace of 30 sqm for private use with teak floors. It is a first floor without elevator.