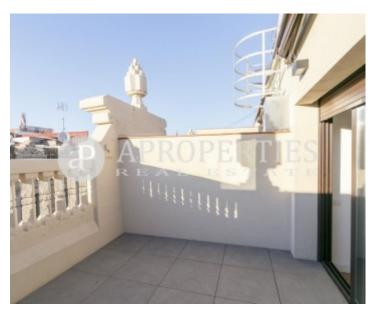

## **Features**

✓ Heating ✓ AACC

✓ Terrace
✓ Lift

Price

1,100 €

Surface Bedroom Bathroom  $60 \text{ m}^2$  1

Beautiful unfurnished penthouse in Parallel, next to the famous Molino, theaters, well-known restaurants and with a recent road reform for all its surroundings.

The apartment has a living room with access to the terrace, so we find lots of light and the kitchen is fully equipped. It has a double bedroom en suite with fitted wardrobes. The building has a lift and has just been completely renovated inside and outside, all brand new.