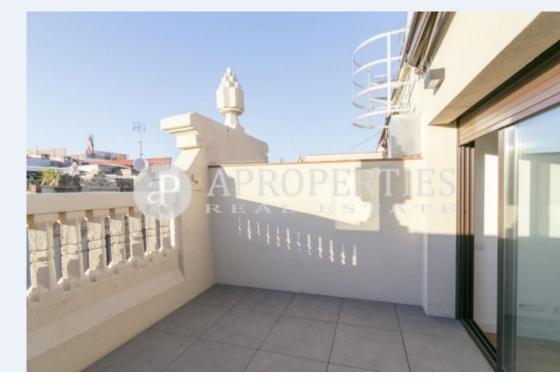

## **Features**

✓ Heating ✓ AACC

✓ Terrace
✓ Lift

Price

1,100 €

Surface Bedroom Bathroom  $60 \text{ m}^2$  1

Beautiful unfurnished penthouse in Parallel, next to the famous Molino, theaters, well-known restaurants and with a recent road reform for all its surroundings.

The apartment has a living room with access to the terrace, so we find lots of light and the kitchen is fully equipped. It has a double bedroom en suite with fitted wardrobes. The building has a lift and has just been completely renovated inside and outside, all brand new.