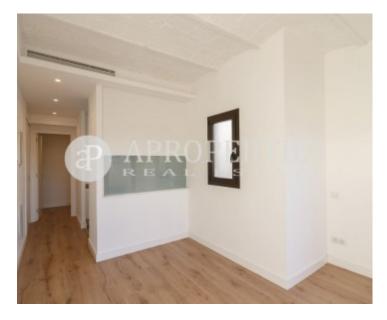

## **Features**

✓ Heating ✓ AACC

✓ Terrace
✓ Lift

Price

1,100 €

Surface Bedroom Bathroom  $60 \text{ m}^2$  1

Beautiful unfurnished penthouse in Parallel, next to the famous Molino, theaters, well-known restaurants and with a recent road reform for all its surroundings.

The apartment has a living room with access to the terrace, so we find lots of light and the kitchen is fully equipped. It has a double bedroom en suite with fitted wardrobes. The building has a lift and has just been completely renovated inside and outside, all brand new.