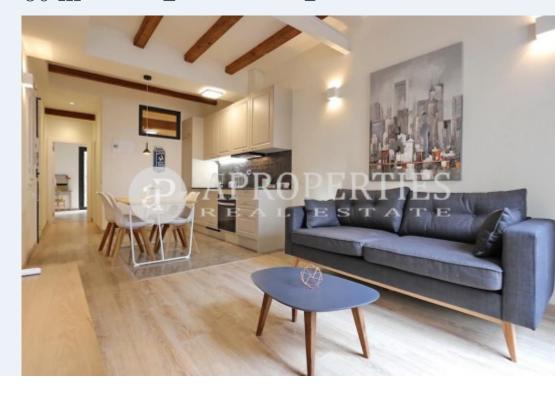

# Located in the center of the beautiful and quiet district of Poble Sec, in a quiet street, we find this fantastic apartment of approximately 60sqm.

It has been designed with an exceptional refurbishment that keeps the features of the local architecture: wooden beams and Volta Catalana ceilings, wood frames and excellently restored hydraulic floors. It has a living-dining room and open kitchen, two double bedrooms and a bathroom. Nice building with elevator.