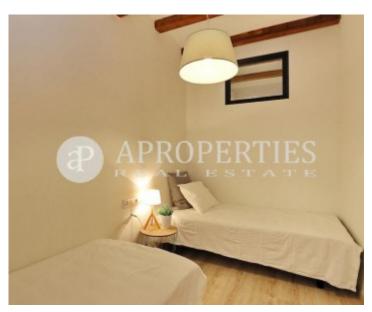

# Located in the center of the beautiful and quiet district of Poble Sec, in a quiet street, we find this fantastic apartment of approximately 60sqm.

It has been designed with an exceptional refurbishment that keeps the features of the local architecture: wooden beams and Volta Catalana ceilings, wood frames and excellently restored hydraulic floors. It has a living-dining room and open kitchen, two double bedrooms and a bathroom. Nice building with elevator.