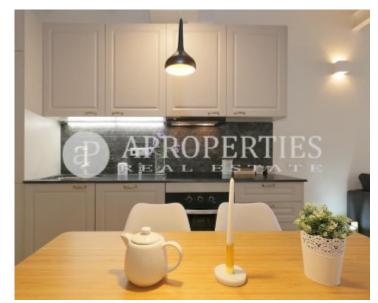

# Located in the center of the beautiful and quiet district of Poble Sec, in a quiet street, we find this fantastic apartment of approximately 60sqm.

It has been designed with an exceptional refurbishment that keeps the features of the local architecture: wooden beams and Volta Catalana ceilings, wood frames and excellently restored hydraulic floors. It has a living-dining room and open kitchen, two double bedrooms and a bathroom. Nice building with elevator.