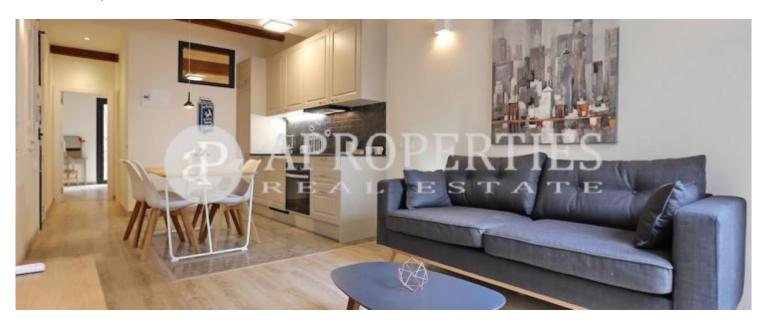

# Located in the center of the beautiful and quiet district of Poble Sec, in a quiet street, we find this fantastic apartment of approximately 60sqm.

It has been designed with an exceptional refurbishment that keeps the features of the local architecture: wooden beams and Volta Catalana ceilings, wood frames and excellently restored hydraulic floors. It has a living-dining room and open kitchen, two double bedrooms and a bathroom. Nice building with elevator.