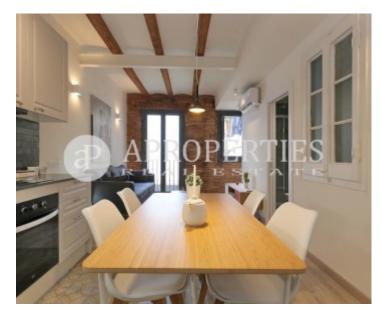

# Located in the center of the beautiful and quiet district of Poble Sec, in a quiet street, we find this fantastic apartment of approximately 60sqm.

It has been designed with an exceptional refurbishment that keeps the features of the local architecture: wooden beams and Volta Catalana ceilings, wood frames and excellently restored hydraulic floors. It has a living-dining room and open kitchen, two double bedrooms and a bathroom. Nice building with elevator.