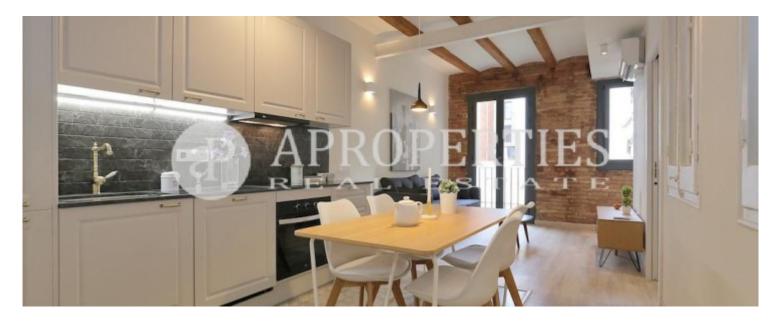

# Located in the center of the beautiful and quiet district of Poble Sec, in a quiet street, we find this fantastic apartment of approximately 60sqm.

It has been designed with an exceptional refurbishment that keeps the features of the local architecture: wooden beams and Volta Catalana ceilings, wood frames and excellently restored hydraulic floors. It has a living-dining room and open kitchen, two double bedrooms and a bathroom. Nice building with elevator.