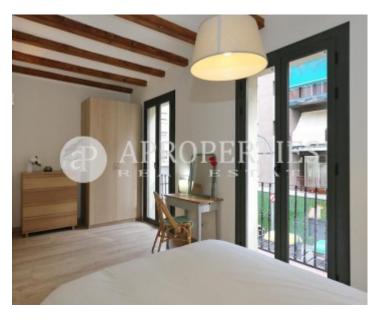

# Located in the center of the beautiful and quiet district of Poble Sec, in a quiet street, we find this fantastic apartment of approximately 60sqm.

It has been designed with an exceptional refurbishment that keeps the features of the local architecture: wooden beams and Volta Catalana ceilings, wood frames and excellently restored hydraulic floors. It has a living-dining room and open kitchen, two double bedrooms and a bathroom. Nice building with elevator.