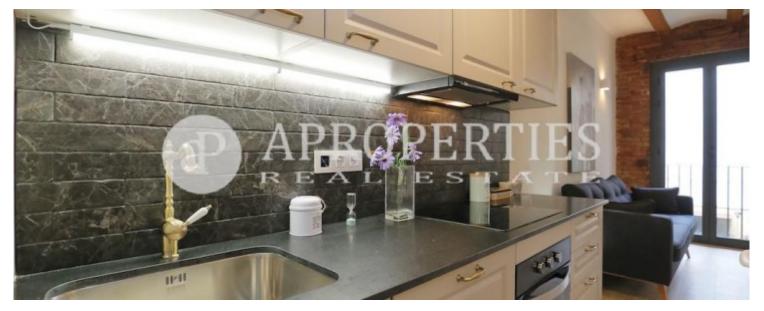

# Located in the center of the beautiful and quiet district of Poble Sec, in a quiet street, we find this fantastic apartment of approximately 60sqm.

It has been designed with an exceptional refurbishment that keeps the features of the local architecture: wooden beams and Volta Catalana ceilings, wood frames and excellently restored hydraulic floors. It has a living-dining room and open kitchen, two double bedrooms and a bathroom. Nice building with elevator.