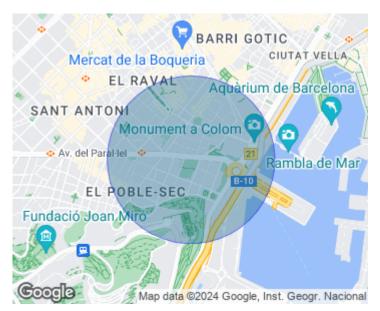

# Located in the center of the beautiful and quiet district of Poble Sec, in a quiet street, we find this fantastic apartment of approximately 60sqm.

It has been designed with an exceptional refurbishment that keeps the features of the local architecture: wooden beams and Volta Catalana ceilings, wood frames and excellently restored hydraulic floors. It has a living-dining room and open kitchen, two double bedrooms and a bathroom. Nice building with elevator.