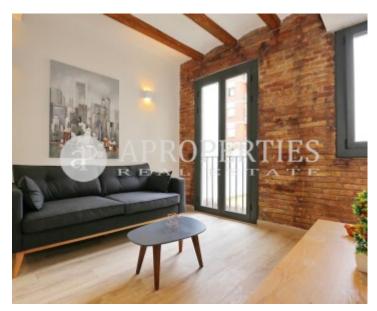

# Located in the center of the beautiful and quiet district of Poble Sec, in a quiet street, we find this fantastic apartment of approximately 60sqm.

It has been designed with an exceptional refurbishment that keeps the features of the local architecture: wooden beams and Volta Catalana ceilings, wood frames and excellently restored hydraulic floors. It has a living-dining room and open kitchen, two double bedrooms and a bathroom. Nice building with elevator.