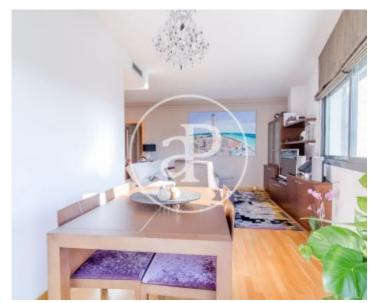

# Great apartment / penthouse for rent located on the top floor of a semi-new building with elevator.

The apartment is located in a central area just a few steps from Plaça Espanya, Las Arenas mall and with excellent connections with public transport (metro, bus and train). The apartment enjoys plenty of natural light and has stunning views of Montjuic. The apartment has approximately 90sqm distributed in a large living-dining room, a fully equipped kitchen, a studio, a single bedroom, a double bedroom and two bathrooms (one en suite). It also comprises parquet floors, air conditioning and heating, a large balcony that surrounds the entire apartment and a