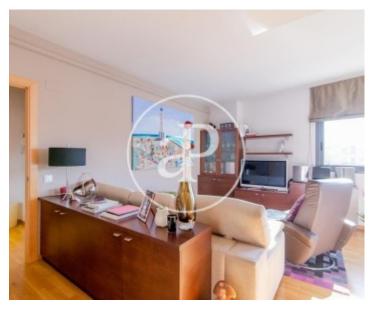

# Great apartment / penthouse for rent located on the top floor of a semi-new building with elevator.

The apartment is located in a central area just a few steps from Plaça Espanya, Las Arenas mall and with excellent connections with public transport (metro, bus and train). The apartment enjoys plenty of natural light and has stunning views of Montjuic. The apartment has approximately 90sqm distributed in a large living-dining room, a fully equipped kitchen, a studio, a single bedroom, a double bedroom and two bathrooms (one en suite). It also comprises parquet floors, air conditioning and heating, a large balcony that surrounds the entire apartment and a