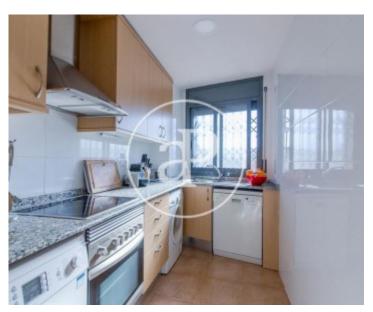

# Great apartment / penthouse for rent located on the top floor of a semi-new building with elevator.

The apartment is located in a central area just a few steps from Plaça Espanya, Las Arenas mall and with excellent connections with public transport (metro, bus and train). The apartment enjoys plenty of natural light and has stunning views of Montjuic. The apartment has approximately 90sqm distributed in a large living-dining room, a fully equipped kitchen, a studio, a single bedroom, a double bedroom and two bathrooms (one en suite). It also comprises parquet floors, air conditioning and heating, a large balcony that surrounds the entire apartment and a