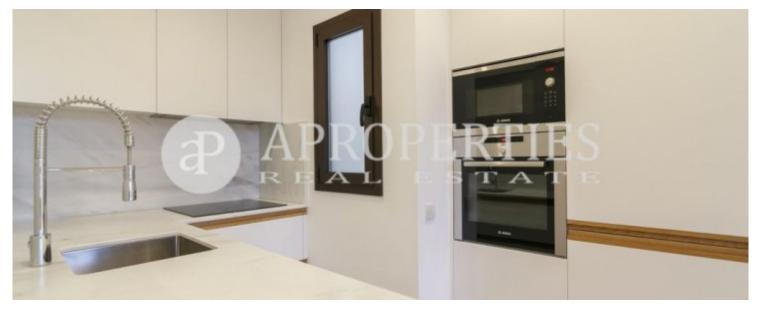

The apartment has a large living room next to two small balconies; the kitchen is open to the living room and is fully equipped. It has two bedrooms, a double with wardrobes and another single and a bathroom. The building has a lift and has just been completely renovated inside and outside.