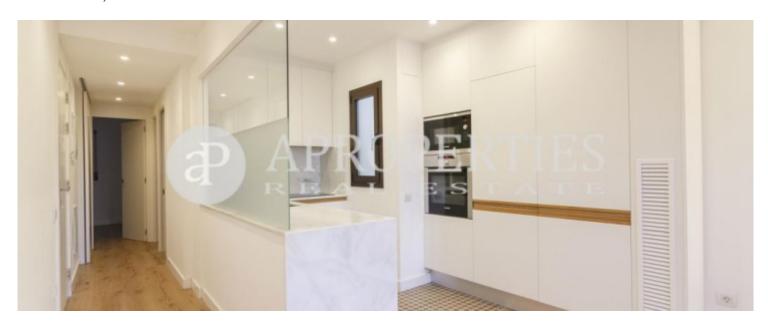

The apartment has a large living room next to two small balconies; the kitchen is open to the living room and is fully equipped. It has two bedrooms, a double with wardrobes and another single and a bathroom. The building has a lift and has just been completely renovated inside and outside.