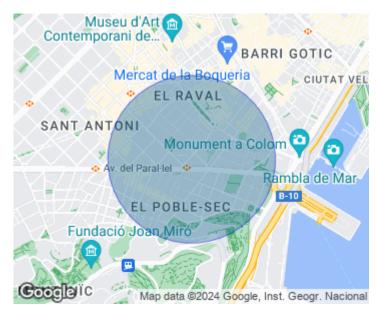

## **Features**

✓ Views ✓ Heating

✓ AACC
✓ Lift

Price

1,000 €

 $\begin{array}{ccc} \text{Surface} & \text{Bedrooms} & \text{Bathroom} \\ \textbf{60} \ m^2 & \textbf{2} & \textbf{1} \\ \end{array}$ 

Bright unfurnished apartment in Paralel, next to the famous Molino, theaters, well-known restaurants and with a recent road reform for all its surroundings.