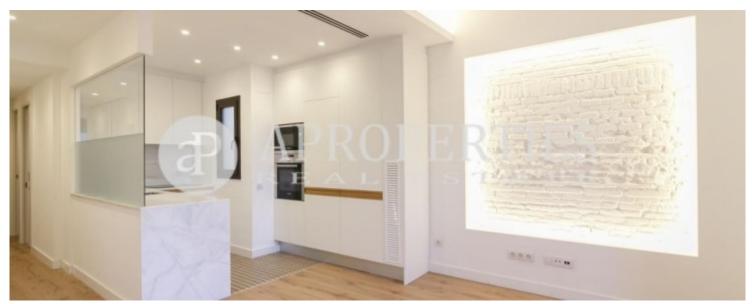

The apartment has a large living room next to two small balconies; the kitchen is open to the living room and is fully equipped. It has two bedrooms, a double with wardrobes and another single and a bathroom. The building has a lift and has just been completely renovated inside and outside.