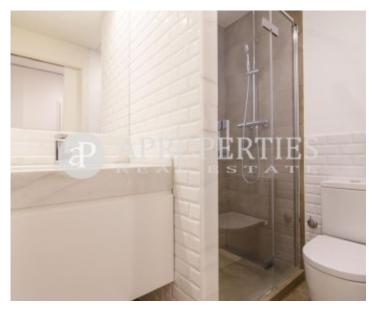

The apartment has a large living room next to two small balconies; the kitchen is open to the living room and is fully equipped. It has two bedrooms, a double with wardrobes and another single and a bathroom. The building has a lift and has just been completely renovated inside and outside.