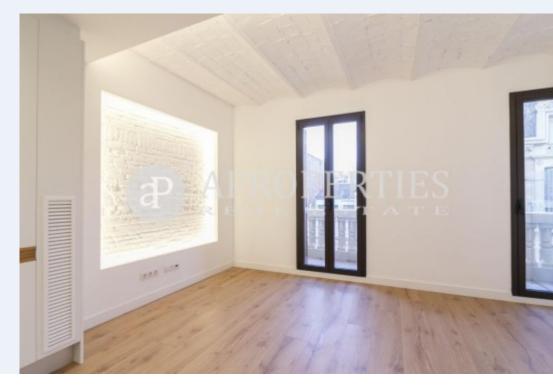

The apartment has a large living room next to two small balconies; the kitchen is open to the living room and is fully equipped. It has two bedrooms, a double with wardrobes and another single and a bathroom. The building has a lift and has just been completely renovated inside and outside.