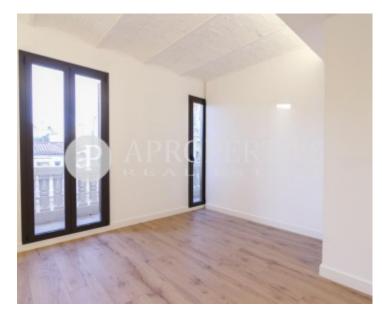

The apartment has a large living room next to two small balconies; the kitchen is open to the living room and is fully equipped. It has two bedrooms, a double with wardrobes and another single and a bathroom. The building has a lift and has just been completely renovated inside and outside.