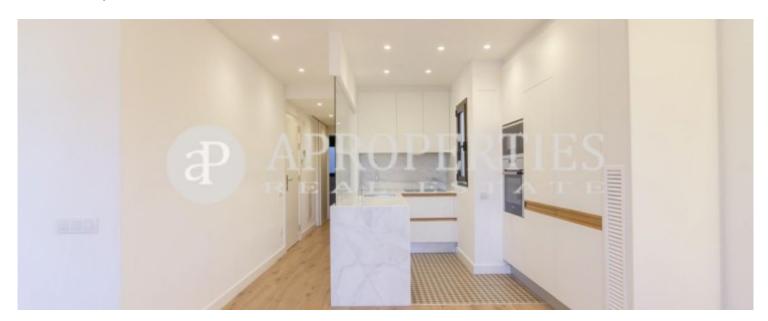

The apartment has a large living room next to two small balconies; the kitchen is open to the living room and is fully equipped. It has two bedrooms, a double with wardrobes and another single and a bathroom. The building has a lift and has just been completely renovated inside and outside.