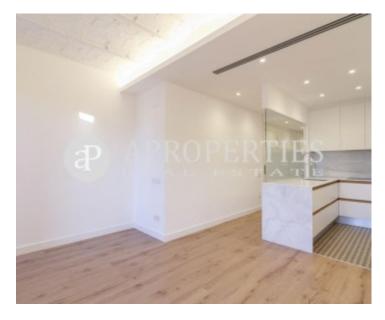

The apartment has a large living room next to two small balconies; the kitchen is open to the living room and is fully equipped. It has two bedrooms, a double with wardrobes and another single and a bathroom. The building has a lift and has just been completely renovated inside and outside.