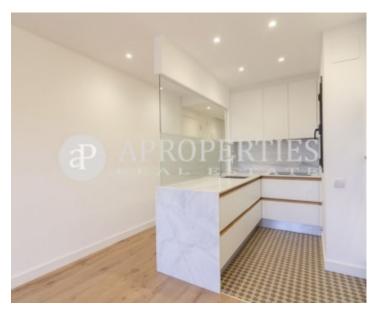

The apartment has a large living room next to two small balconies; the kitchen is open to the living room and is fully equipped. It has two bedrooms, a double with wardrobes and another single and a bathroom. The building has a lift and has just been completely renovated inside and outside.