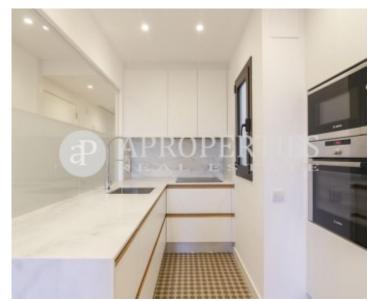

The apartment has a large living room next to two small balconies; the kitchen is open to the living room and is fully equipped. It has two bedrooms, a double with wardrobes and another single and a bathroom. The building has a lift and has just been completely renovated inside and outside.