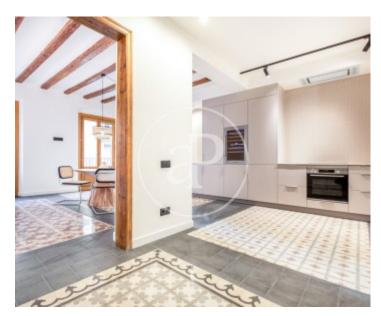

## In an unbeatable location, just a few steps from Plaça de Catalunya and Avda.

del Portal de l'Angel, is this magnificent apartment of 91m2 according to plan in a beautiful historic building without elevator. The property has been refurbished using top quality finishes and a lot of attention to detail. Its high ceilings with wooden beams and its perfectly recovered hydraulic floors along with its modern design give the apartment a lot of charm and personality. The apartment consists of a spacious and bright living-dining room with two large windows and access to a balcony overlooking the street and a fully equipped open kitchen with wine cellar.

The sleeping area consists of a double bedroom with closet and bathroom en suite and a second single bedroom. The apartment is completed with a second bathroom and a separate laundry room. For comfort the apartment has heating and air conditioning ducts and double glazed windows. A great opportunity to acquire a very nice apartment in the center of the city.