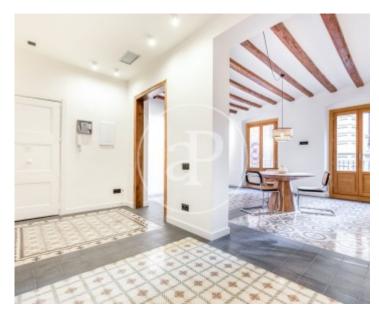

## In an unbeatable location, just a few steps from Plaça de Catalunya and Avda.

del Portal de l'Angel, is this magnificent apartment of 91m2 according to plan in a beautiful historic building without elevator. The property has been refurbished using top quality finishes and a lot of attention to detail. Its high ceilings with wooden beams and its perfectly recovered hydraulic floors along with its modern design give the apartment a lot of charm and personality. The apartment consists of a spacious and bright living-dining room with two large windows and access to a balcony overlooking the street and a fully equipped open kitchen with wine cellar.

The sleeping area consists of a double bedroom with closet and bathroom en suite and a second single bedroom. The apartment is completed with a second bathroom and a separate laundry room. For comfort the apartment has heating and air conditioning ducts and double glazed windows. A great opportunity to acquire a very nice apartment in the center of the city.