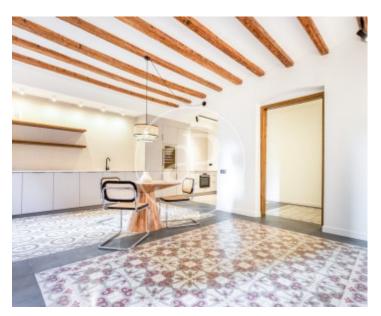

## In an unbeatable location, just a few steps from Plaça de Catalunya and Avda.

del Portal de l'Angel, is this magnificent apartment of 91m2 according to plan in a beautiful historic building without elevator. The property has been refurbished using top quality finishes and a lot of attention to detail. Its high ceilings with wooden beams and its perfectly recovered hydraulic floors along with its modern design give the apartment a lot of charm and personality. The apartment consists of a spacious and bright living-dining room with two large windows and access to a balcony overlooking the street and a fully equipped open kitchen with wine cellar.

The sleeping area consists of a double bedroom with closet and bathroom en suite and a second single bedroom. The apartment is completed with a second bathroom and a separate laundry room. For comfort the apartment has heating and air conditioning ducts and double glazed windows. A great opportunity to acquire a very nice apartment in the center of the city.