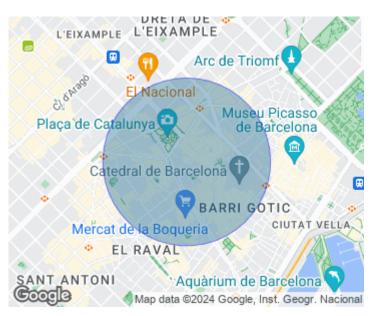

## Flat for sale next to Plaza Catalunya

## In an unbeatable location, just a few steps from Plaça de Catalunya and Avda.

del Portal de l'Angel, is this magnificent apartment of 91m2 according to plan in a beautiful historic building without elevator. The property has been refurbished using top quality finishes and a lot of attention to detail. Its high ceilings with wooden beams and its perfectly recovered hydraulic floors along with its modern design give the apartment a lot of charm and personality. The apartment consists of a spacious and bright living-dining room with two large windows and access to a balcony overlooking the street and a fully equipped open kitchen with wine cellar.