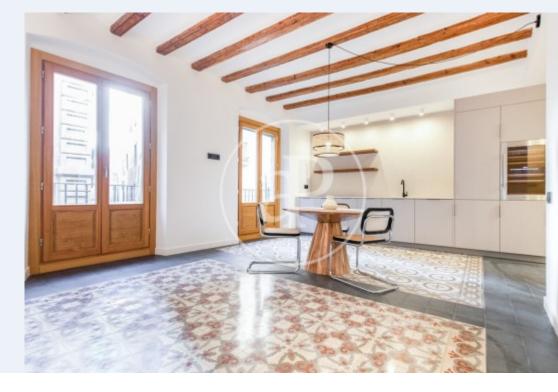

## In an unbeatable location, just a few steps from Plaça de Catalunya and Avda.

del Portal de l'Angel, is this magnificent apartment of 91m2 according to plan in a beautiful historic building without elevator. The property has been refurbished using top quality finishes and a lot of attention to detail. Its high ceilings with wooden beams and its perfectly recovered hydraulic floors along with its modern design give the apartment a lot of charm and personality. The apartment consists of a spacious and bright living-dining room with two large windows and access to a balcony overlooking the street and a fully equipped open kitchen with wine cellar.

The sleeping area consists of a double bedroom with closet and bathroom en suite and a second single bedroom. The apartment is completed with a second bathroom and a separate laundry room. For comfort the apartment has heating and air conditioning ducts and double glazed windows. A great opportunity to acquire a very nice apartment in the center of the city.