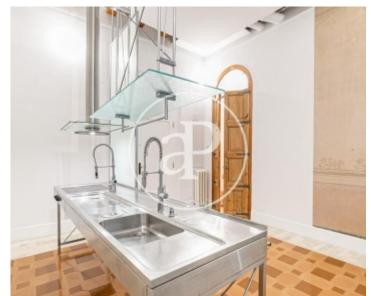

## **Features**

✓ Heating ✓ AACC

Lift

Price

1,350 €

 $\begin{array}{ccc} \text{Surface} & \text{Bedrooms} & \text{Bathrooms} \\ \mathbf{99} \ \mathbf{m^2} & \mathbf{2} & \mathbf{2} \end{array}$ 

In the heart of the Gothic Quarter, just a step away from Plaça de la Mercè and the well-known Soho House club, close to streets full of shops, trendy bars and stores, we find on the main floor of this completely renovated corner building from 1900, a fantastic 100sqm renovated apartment that stands out for its light and the wonderful windows that surround the entire apartment. Upon entering we find a fully equipped open kitchen and a courtesy toilet. A large and bright living-dining room with access to the balcony and heating by radiators. It has 2 exterior double rooms: one suite with balcony, built-in wardrobes and the bathroom with bathtub and the other double room with access to the balcony and air conditioning. The apartment has split heating and air conditioning and magnificent