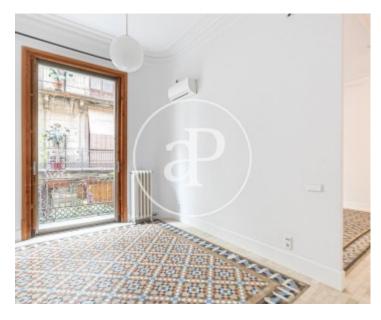

## **Features**

✓ Heating ✓ AACC

Lift

Price

1,350 €

 $\begin{array}{ccc} \text{Surface} & \text{Bedrooms} & \text{Bathrooms} \\ \mathbf{99} \ \mathbf{m^2} & \mathbf{2} & \mathbf{2} \end{array}$ 

In the heart of the Gothic Quarter, just a step away from Plaça de la Mercè and the well-known Soho House club, close to streets full of shops, trendy bars and stores, we find on the main floor of this completely renovated corner building from 1900, a fantastic 100sqm renovated apartment that stands out for its light and the wonderful windows that surround the entire apartment. Upon entering we find a fully equipped open kitchen and a courtesy toilet. A large and bright living-dining room with access to the balcony and heating by radiators. It has 2 exterior double rooms: one suite with balcony, built-in wardrobes and the bathroom with bathtub and the other double room with access to the balcony and air conditioning. The apartment has split heating and air conditioning and magnificent

noia flooring. The building has an elevator. Immediate availability and long-term contract.