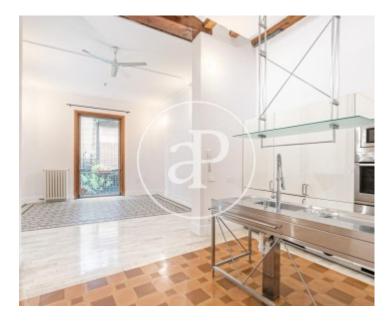

## **Features**

✓ Heating ✓ AACC

Lift

Price

1,350 €

 $\begin{array}{ccc} \text{Surface} & \text{Bedrooms} & \text{Bathrooms} \\ \mathbf{99} \ \mathbf{m^2} & \mathbf{2} & \mathbf{2} \end{array}$ 

In the heart of the Gothic Quarter, just a step away from Plaça de la Mercè and the well-known Soho House club, close to streets full of shops, trendy bars and stores, we find on the main floor of this completely renovated corner building from 1900, a fantastic 100sqm renovated apartment that stands out for its light and the wonderful windows that surround the entire apartment. Upon entering we find a fully equipped open kitchen and a courtesy toilet. A large and bright living-dining room with access to the balcony and heating by radiators. It has 2 exterior double rooms: one suite with balcony, built-in wardrobes and the bathroom with bathtub and the other double room with access to the balcony and air conditioning. The apartment has split heating and air conditioning and magnificent