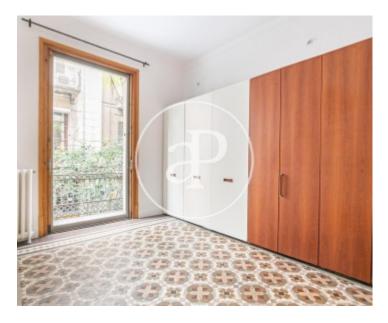

## **Features**

✓ Heating ✓ AACC

Lift

Price

1,350 €

 $\begin{array}{ccc} \text{Surface} & \text{Bedrooms} & \text{Bathrooms} \\ \mathbf{99} \ \mathbf{m^2} & \mathbf{2} & \mathbf{2} \end{array}$ 

In the heart of the Gothic Quarter, just a step away from Plaça de la Mercè and the well-known Soho House club, close to streets full of shops, trendy bars and stores, we find on the main floor of this completely renovated corner building from 1900, a fantastic 100sqm renovated apartment that stands out for its light and the wonderful windows that surround the entire apartment. Upon entering we find a fully equipped open kitchen and a courtesy toilet. A large and bright living-dining room with access to the balcony and heating by radiators. It has 2 exterior double rooms: one suite with balcony, built-in wardrobes and the bathroom with bathtub and the other double room with access to the balcony and air conditioning. The apartment has split heating and air conditioning and magnificent