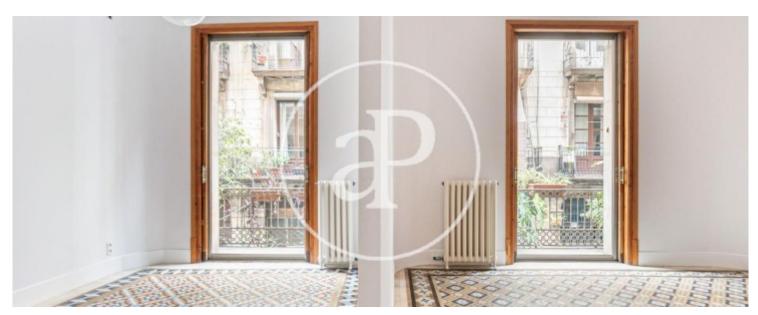

## **Features**

✓ Heating ✓ AACC

Lift

Price

1,350 €

 $\begin{array}{ccc} \text{Surface} & \text{Bedrooms} & \text{Bathrooms} \\ \mathbf{99} \ \mathbf{m^2} & \mathbf{2} & \mathbf{2} \end{array}$ 

In the heart of the Gothic Quarter, just a step away from Plaça de la Mercè and the well-known Soho House club, close to streets full of shops, trendy bars and stores, we find on the main floor of this completely renovated corner building from 1900, a fantastic 100sqm renovated apartment that stands out for its light and the wonderful windows that surround the entire apartment. Upon entering we find a fully equipped open kitchen and a courtesy toilet. A large and bright living-dining room with access to the balcony and heating by radiators. It has 2 exterior double rooms: one suite with balcony, built-in wardrobes and the bathroom with bathtub and the other double room with access to the balcony and air conditioning. The apartment has split heating and air conditioning and magnificent

noia flooring. The building has an elevator. Immediate availability and long-term contract.