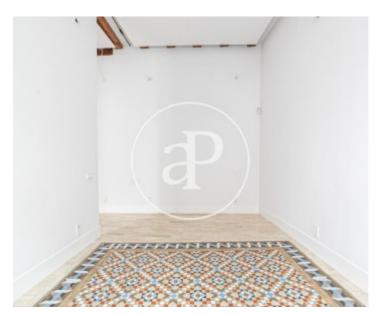

## **Features**

✓ Heating ✓ AACC

Lift

Price

1,350 €

 $\begin{array}{ccc} \text{Surface} & \text{Bedrooms} & \text{Bathrooms} \\ \mathbf{99} \ \mathbf{m^2} & \mathbf{2} & \mathbf{2} \end{array}$ 

In the heart of the Gothic Quarter, just a step away from Plaça de la Mercè and the well-known Soho House club, close to streets full of shops, trendy bars and stores, we find on the main floor of this completely renovated corner building from 1900, a fantastic 100sqm renovated apartment that stands out for its light and the wonderful windows that surround the entire apartment. Upon entering we find a fully equipped open kitchen and a courtesy toilet. A large and bright living-dining room with access to the balcony and heating by radiators. It has 2 exterior double rooms: one suite with balcony, built-in wardrobes and the bathroom with bathtub and the other double room with access to the balcony and air conditioning. The apartment has split heating and air conditioning and magnificent

noia flooring. The building has an elevator. Immediate availability and long-term contract.