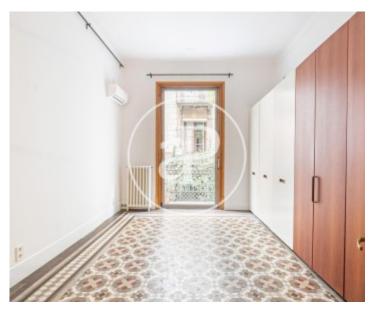

## **Features**

✓ Heating ✓ AACC

Lift

Price

1,350 €

 $\begin{array}{ccc} \text{Surface} & \text{Bedrooms} & \text{Bathrooms} \\ \mathbf{99} \ \mathbf{m^2} & \mathbf{2} & \mathbf{2} \end{array}$ 

In the heart of the Gothic Quarter, just a step away from Plaça de la Mercè and the well-known Soho House club, close to streets full of shops, trendy bars and stores, we find on the main floor of this completely renovated corner building from 1900, a fantastic 100sqm renovated apartment that stands out for its light and the wonderful windows that surround the entire apartment. Upon entering we find a fully equipped open kitchen and a courtesy toilet. A large and bright living-dining room with access to the balcony and heating by radiators. It has 2 exterior double rooms: one suite with balcony, built-in wardrobes and the bathroom with bathtub and the other double room with access to the balcony and air conditioning. The apartment has split heating and air conditioning and magnificent

noia flooring. The building has an elevator. Immediate availability and long-term contract.