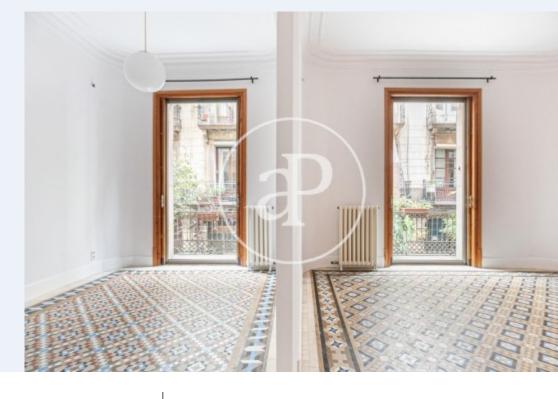

## **Features**

✓ Heating ✓ AACC

Lift

Price

1,350 €

 $\begin{array}{ccc} \text{Surface} & \text{Bedrooms} & \text{Bathrooms} \\ \mathbf{99} \ \mathbf{m^2} & \mathbf{2} & \mathbf{2} \end{array}$ 

In the heart of the Gothic Quarter, just a step away from Plaça de la Mercè and the well-known Soho House club, close to streets full of shops, trendy bars and stores, we find on the main floor of this completely renovated corner building from 1900, a fantastic 100sqm renovated apartment that stands out for its light and the wonderful windows that surround the entire apartment. Upon entering we find a fully equipped open kitchen and a courtesy toilet. A large and bright living-dining room with access to the balcony and heating by radiators. It has 2 exterior double rooms: one suite with balcony, built-in wardrobes and the bathroom with bathtub and the other double room with access to the balcony and air conditioning. The apartment has split heating and air conditioning and magnificent

noia flooring. The building has an elevator. Immediate availability and long-term contract.