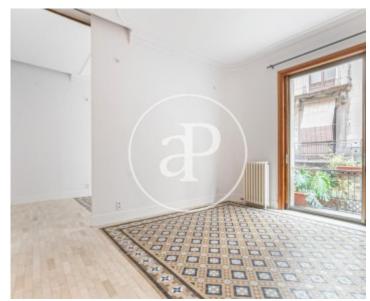

## **Features**

✓ Heating ✓ AACC

Lift

Price

1,350 €

 $\begin{array}{ccc} \text{Surface} & \text{Bedrooms} & \text{Bathrooms} \\ \mathbf{99} \ \mathbf{m^2} & \mathbf{2} & \mathbf{2} \end{array}$ 

In the heart of the Gothic Quarter, just a step away from Plaça de la Mercè and the well-known Soho House club, close to streets full of shops, trendy bars and stores, we find on the main floor of this completely renovated corner building from 1900, a fantastic 100sqm renovated apartment that stands out for its light and the wonderful windows that surround the entire apartment. Upon entering we find a fully equipped open kitchen and a courtesy toilet. A large and bright living-dining room with access to the balcony and heating by radiators. It has 2 exterior double rooms: one suite with balcony, built-in wardrobes and the bathroom with bathtub and the other double room with access to the balcony and air conditioning. The apartment has split heating and air conditioning and magnificent