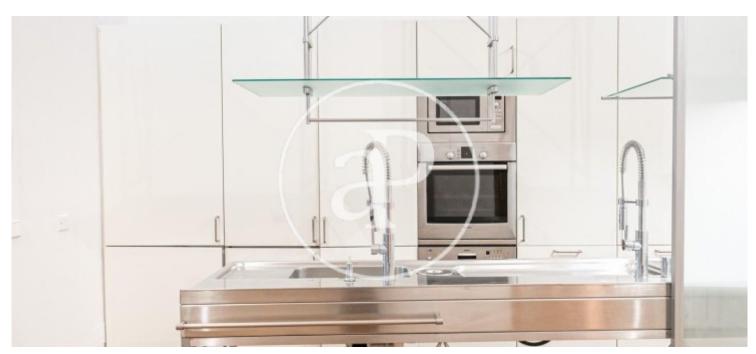

## **Features**

✓ Heating ✓ AACC

Lift

Price

1,350 €

 $\begin{array}{ccc} \text{Surface} & \text{Bedrooms} & \text{Bathrooms} \\ \mathbf{99} \ \mathbf{m^2} & \mathbf{2} & \mathbf{2} \end{array}$ 

In the heart of the Gothic Quarter, just a step away from Plaça de la Mercè and the well-known Soho House club, close to streets full of shops, trendy bars and stores, we find on the main floor of this completely renovated corner building from 1900, a fantastic 100sqm renovated apartment that stands out for its light and the wonderful windows that surround the entire apartment. Upon entering we find a fully equipped open kitchen and a courtesy toilet. A large and bright living-dining room with access to the balcony and heating by radiators. It has 2 exterior double rooms: one suite with balcony, built-in wardrobes and the bathroom with bathtub and the other double room with access to the balcony and air conditioning. The apartment has split heating and air conditioning and magnificent