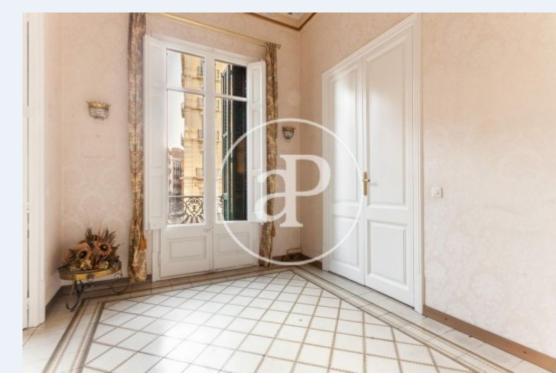

The house is entered through a large hall that divides the floor into two areas, the east wing that overlooks the courtyard and the west wing that overlooks Via Layetana. The apartment has a large living-dining room with a very high ceiling and Tiziano-style moldings, which opens onto a pleasant gallery overlooking the apple courtyard. The apartment consists of 5 double bedrooms, two of them exterior and one en suite with bathtub in the bathroom and the other

independent bathroom with shower. The main rooms are accessed through a stately room that acts as a distributor with a pleasant balcony. The kitchen is independent and fully equipped with dishwasher and washing machine. The property has gas heating by radiators, storage room and is rented unfurnished. The farm has an elevator.