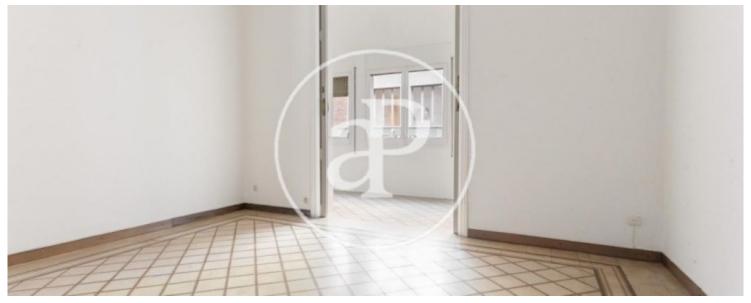

The house is entered through a large hall that divides the floor into two areas, the east wing that overlooks the courtyard and the west wing that overlooks Via Layetana. The apartment has a large living-dining room with a very high ceiling and Tiziano-style moldings, which opens onto a pleasant gallery overlooking the apple courtyard. The apartment consists of 5 double bedrooms, two of them exterior and one en suite with bathtub in the bathroom and the other

independent bathroom with shower. The main rooms are accessed through a stately room that acts as a distributor with a pleasant balcony. The kitchen is independent and fully equipped with dishwasher and washing machine. The property has gas heating by radiators, storage room and is rented unfurnished. The farm has an elevator.