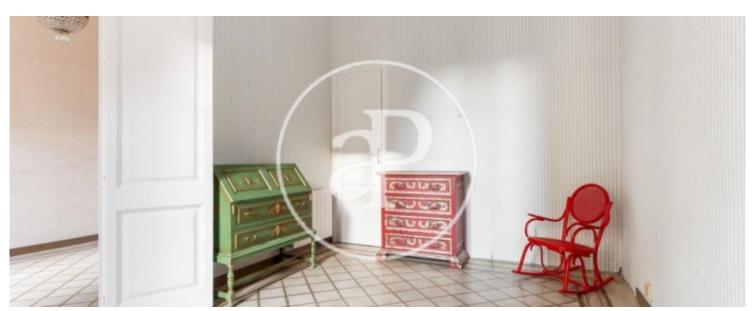

The house is entered through a large hall that divides the floor into two areas, the east wing that overlooks the courtyard and the west wing that overlooks Via Layetana. The apartment has a large living-dining room with a very high ceiling and Tiziano-style moldings, which opens onto a pleasant gallery overlooking the apple courtyard. The apartment consists of 5 double bedrooms, two of them exterior and one en suite with bathtub in the bathroom and the other

independent bathroom with shower. The main rooms are accessed through a stately room that acts as a distributor with a pleasant balcony. The kitchen is independent and fully equipped with dishwasher and washing machine. The property has gas heating by radiators, storage room and is rented unfurnished. The farm has an elevator.