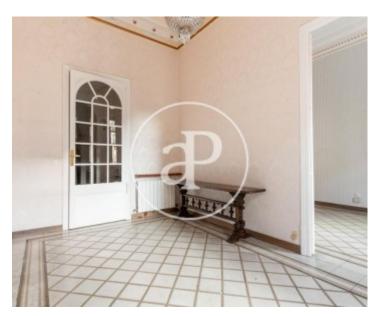

The house is entered through a large hall that divides the floor into two areas, the east wing that overlooks the courtyard and the west wing that overlooks Via Layetana. The apartment has a large living-dining room with a very high ceiling and Tiziano-style moldings, which opens onto a pleasant gallery overlooking the apple courtyard. The apartment consists of 5 double bedrooms, two of them exterior and one en suite with bathtub in the bathroom and the other

independent bathroom with shower. The main rooms are accessed through a stately room that acts as a distributor with a pleasant balcony. The kitchen is independent and fully equipped with dishwasher and washing machine. The property has gas heating by radiators, storage room and is rented unfurnished. The farm has an elevator.