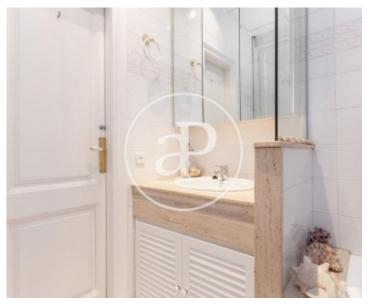

The house is entered through a large hall that divides the floor into two areas, the east wing that overlooks the courtyard and the west wing that overlooks Via Layetana. The apartment has a large living-dining room with a very high ceiling and Tiziano-style moldings, which opens onto a pleasant gallery overlooking the apple courtyard. The apartment consists of 5 double bedrooms, two of them exterior and one en suite with bathtub in the bathroom and the other

independent bathroom with shower. The main rooms are accessed through a stately room that acts as a distributor with a pleasant balcony. The kitchen is independent and fully equipped with dishwasher and washing machine. The property has gas heating by radiators, storage room and is rented unfurnished. The farm has an elevator.