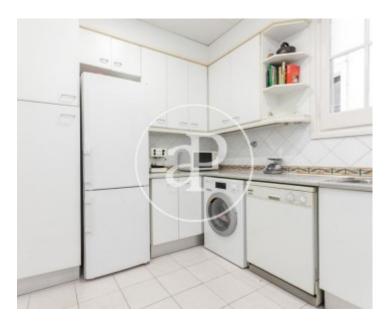

independent bathroom with shower. The main rooms are accessed through a stately room that acts as a distributor with a pleasant balcony. The kitchen is independent and fully equipped with dishwasher and washing machine. The property has gas heating by radiators, storage room and is rented unfurnished. The farm has an elevator.