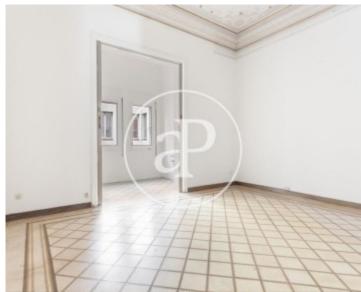

## **Features**

✓ Heating ✓ Boxroom

✓ Lift

Price

2,200 €

Surface Bedrooms Bathrooms  $170 \ m^2$  5

In a royal estate on Vía Layetana street we find this cozy 170sqm apartment in a classic style with high ceilings with moldings and beautiful painted borders; The floors are authentic hydraulic.

The house is entered through a large hall that divides the floor into two areas, the east wing that overlooks the courtyard and the west wing that overlooks Via Layetana. The apartment has a large living-dining room with a very high ceiling and Tiziano-style moldings, which opens onto a pleasant gallery overlooking the apple courtyard. The apartment consists of 5 double bedrooms, two of them exterior and one en suite with bathtub in the bathroom and the other