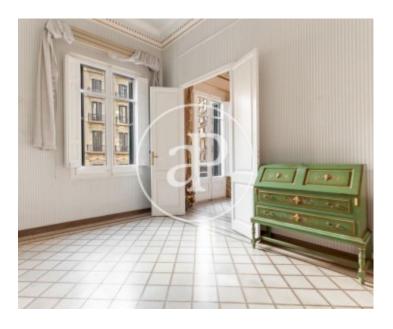

## **Features**

✓ Heating ✓ Boxroom

✓ Lift

Price

2,200 €

Surface Bedrooms Bathrooms  $170 \ m^2$  5

In a royal estate on Vía Layetana street we find this cozy 170sqm apartment in a classic style with high ceilings with moldings and beautiful painted borders; The floors are authentic hydraulic.

The house is entered through a large hall that divides the floor into two areas, the east wing that overlooks the courtyard and the west wing that overlooks Via Layetana. The apartment has a large living-dining room with a very high ceiling and Tiziano-style moldings, which opens onto a pleasant gallery overlooking the apple courtyard. The apartment consists of 5 double bedrooms, two of them exterior and one en suite with bathtub in the bathroom and the other