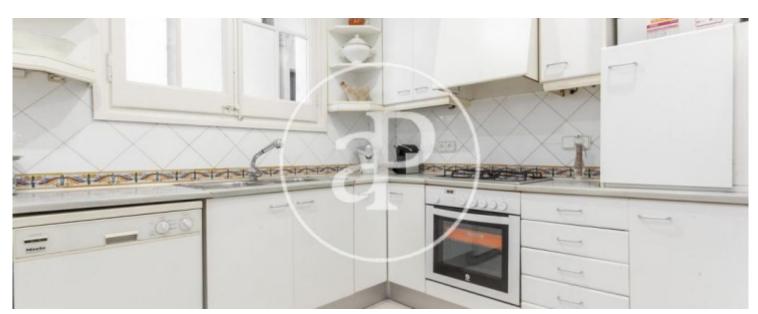

independent bathroom with shower. The main rooms are accessed through a stately room that acts as a distributor with a pleasant balcony. The kitchen is independent and fully equipped with dishwasher and washing machine. The property has gas heating by radiators, storage room and is rented unfurnished. The farm has an elevator.