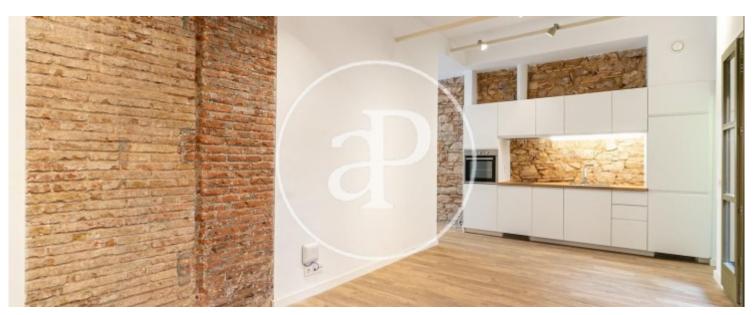

## **Features**

✓ Views ✓ Heating

✓ Boxroom ✓ AACC

✓ Terrace
✓ Lift

Price

320,000 €

 $\begin{array}{cccc} \text{Surface} & \text{Bedroom} & \text{Bathroom} \\ \textbf{56} \ m^2 & 1 & 1 \\ \end{array}$ 

A few steps from the Basilica de la Mercè and the Moll de la Fusta, in the heart of the Gothic Quarter with more history of the city, we find this apartment of 44m2 built completely renovated, located on the second floor of a building from 1890 with elevator. The apartment, thanks to its integral rehabilitation of the entire building, combines the advantages of a new construction with original elements, which undoubtedly make this apartment a unique piece. North and south facing. To highlight the common areas with the communal roof terrace overlooking the city and fully equipped with barbecue, bathroom and meeting room. Parking area for bicycles at the entrance of the house ...... Its 56m2 are composed of a spacious living room with a fully integrated and equipped kitchen, a large double bedroom

(south facing) and a bathroom. The water area is located next to the terrace. The 12m2 terrace overlooking a quiet inner courtyard is adjacent to the living room which gives a lot of space and versatility to the house. The windows of the apartment are made of wood with thermal break and double glazing, to ensure thermal and acoustic insulation. Energy efficiency system through aerothermal, the floors are paved with wooden parquet and the bathrooms with porcelain stoneware. Ideal for couples who want to have a pied a terre a few meters from the beach of Barcelona. If you want to live in the...