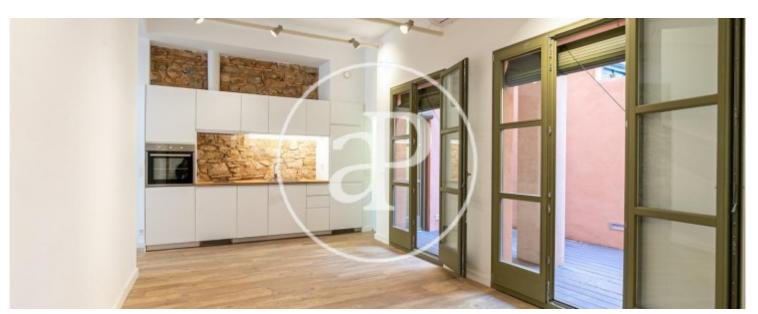

## **Features**

✓ Views ✓ Heating

✓ Boxroom ✓ AACC

✓ Terrace
✓ Lift

Price

320,000 €

 $\begin{array}{cccc} \text{Surface} & \text{Bedroom} & \text{Bathroom} \\ \textbf{56} \ m^2 & 1 & 1 \\ \end{array}$ 

A few steps from the Basilica de la Mercè and the Moll de la Fusta, in the heart of the Gothic Quarter with more history of the city, we find this apartment of 44m2 built completely renovated, located on the second floor of a building from 1890 with elevator. The apartment, thanks to its integral rehabilitation of the entire building, combines the advantages of a new construction with original elements, which undoubtedly make this apartment a unique piece. North and south facing. To highlight the common areas with the communal roof terrace overlooking the city and fully equipped with barbecue, bathroom and meeting room. Parking area for bicycles at the entrance of the house ...... Its 56m2 are composed of a spacious living room with a fully integrated and equipped kitchen, a large double bedroom

(south facing) and a bathroom. The water area is located next to the terrace. The 12m2 terrace overlooking a quiet inner courtyard is adjacent to the living room which gives a lot of space and versatility to the house. The windows of the apartment are made of wood with thermal break and double glazing, to ensure thermal and acoustic insulation. Energy efficiency system through aerothermal, the floors are paved with wooden parquet and the bathrooms with porcelain stoneware. Ideal for couples who want to have a pied a terre a few meters from the beach of Barcelona. If you want to live in the...