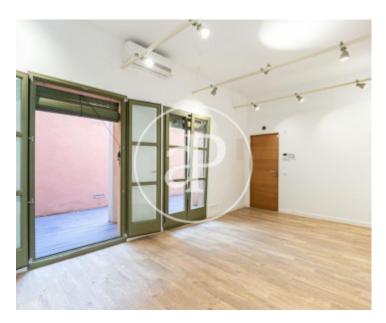

## **Features**

✓ Views ✓ Heating

✓ Boxroom ✓ AACC

✓ Terrace
✓ Lift

Price

320,000 €

 $\begin{array}{cccc} \text{Surface} & \text{Bedroom} & \text{Bathroom} \\ \textbf{56} \ m^2 & 1 & 1 \\ \end{array}$ 

A few steps from the Basilica de la Mercè and the Moll de la Fusta, in the heart of the Gothic Quarter with more history of the city, we find this apartment of 44m2 built completely renovated, located on the second floor of a building from 1890 with elevator. The apartment, thanks to its integral rehabilitation of the entire building, combines the advantages of a new construction with original elements, which undoubtedly make this apartment a unique piece. North and south facing. To highlight the common areas with the communal roof terrace overlooking the city and fully equipped with barbecue, bathroom and meeting room. Parking area for bicycles at the entrance of the house ...... Its 56m2 are composed of a spacious living room with a fully integrated and equipped kitchen, a large double bedroom

(south facing) and a bathroom. The water area is located next to the terrace. The 12m2 terrace overlooking a quiet inner courtyard is adjacent to the living room which gives a lot of space and versatility to the house. The windows of the apartment are made of wood with thermal break and double glazing, to ensure thermal and acoustic insulation. Energy efficiency system through aerothermal, the floors are paved with wooden parquet and the bathrooms with porcelain stoneware. Ideal for couples who want to have a pied a terre a few meters from the beach of Barcelona. If you want to live in the...