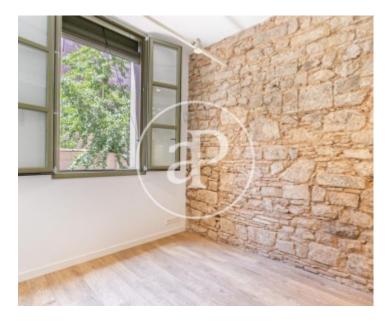

(south facing) and a bathroom. The water area is located next to the terrace. The 12m2 terrace overlooking a quiet inner courtyard is adjacent to the living room which gives a lot of space and versatility to the house. The windows of the apartment are made of wood with thermal break and double glazing, to ensure thermal and acoustic insulation. Energy efficiency system through aerothermal, the floors are paved with wooden parquet and the bathrooms with porcelain stoneware. Ideal for couples who want to have a pied a terre a few meters from the beach of Barcelona. If you want to live in the...