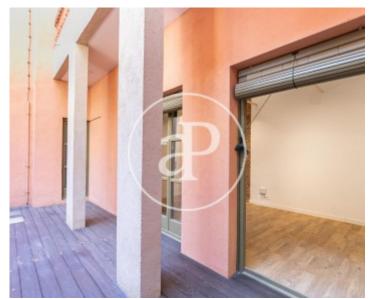

## **Features**

✓ Views ✓ Heating

✓ Boxroom ✓ AACC

✓ Terrace
✓ Lift

Price

320,000 €

 $\begin{array}{cccc} \text{Surface} & \text{Bedroom} & \text{Bathroom} \\ \textbf{56} \ m^2 & 1 & 1 \\ \end{array}$ 

A few steps from the Basilica de la Mercè and the Moll de la Fusta, in the heart of the Gothic Quarter with more history of the city, we find this apartment of 44m2 built completely renovated, located on the second floor of a building from 1890 with elevator. The apartment, thanks to its integral rehabilitation of the entire building, combines the advantages of a new construction with original elements, which undoubtedly make this apartment a unique piece. North and south facing. To highlight the common areas with the communal roof terrace overlooking the city and fully equipped with barbecue, bathroom and meeting room. Parking area for bicycles at the entrance of the house ...... Its 56m2 are composed of a spacious living room with a fully integrated and equipped kitchen, a large double bedroom

(south facing) and a bathroom. The water area is located next to the terrace. The 12m2 terrace overlooking a quiet inner courtyard is adjacent to the living room which gives a lot of space and versatility to the house. The windows of the apartment are made of wood with thermal break and double glazing, to ensure thermal and acoustic insulation. Energy efficiency system through aerothermal, the floors are paved with wooden parquet and the bathrooms with porcelain stoneware. Ideal for couples who want to have a pied a terre a few meters from the beach of Barcelona. If you want to live in the...