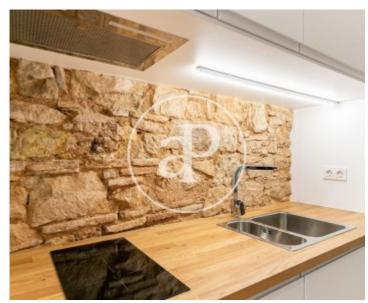

## **Features**

✓ Views ✓ Heating

✓ Boxroom ✓ AACC

✓ Terrace
✓ Lift

Price

320,000 €

 $\begin{array}{cccc} \text{Surface} & \text{Bedroom} & \text{Bathroom} \\ \textbf{56} \ m^2 & 1 & 1 \\ \end{array}$ 

A few steps from the Basilica de la Mercè and the Moll de la Fusta, in the heart of the Gothic Quarter with more history of the city, we find this apartment of 44m2 built completely renovated, located on the second floor of a building from 1890 with elevator. The apartment, thanks to its integral rehabilitation of the entire building, combines the advantages of a new construction with original elements, which undoubtedly make this apartment a unique piece. North and south facing. To highlight the common areas with the communal roof terrace overlooking the city and fully equipped with barbecue, bathroom and meeting room. Parking area for bicycles at the entrance of the house ...... Its 56m2 are composed of a spacious living room with a fully integrated and equipped kitchen, a large double bedroom