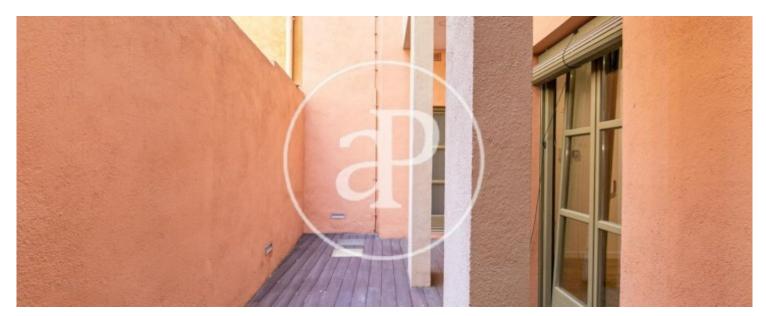

(south facing) and a bathroom. The water area is located next to the terrace. The 12m2 terrace overlooking a quiet inner courtyard is adjacent to the living room which gives a lot of space and versatility to the house. The windows of the apartment are made of wood with thermal break and double glazing, to ensure thermal and acoustic insulation. Energy efficiency system through aerothermal, the floors are paved with wooden parquet and the bathrooms with porcelain stoneware. Ideal for couples who want to have a pied a terre a few meters from the beach of Barcelona. If you want to live in the...