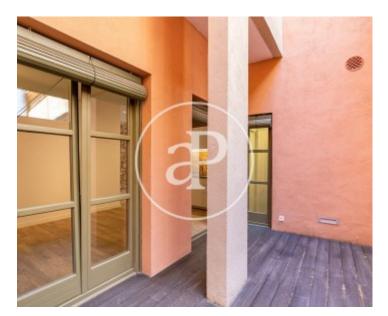

## **Features**

✓ Views ✓ Heating

✓ Boxroom ✓ AACC

✓ Terrace
✓ Lift

Price

320,000 €

 $\begin{array}{cccc} \text{Surface} & \text{Bedroom} & \text{Bathroom} \\ \textbf{56} \ m^2 & 1 & 1 \\ \end{array}$ 

A few steps from the Basilica de la Mercè and the Moll de la Fusta, in the heart of the Gothic Quarter with more history of the city, we find this apartment of 44m2 built completely renovated, located on the second floor of a building from 1890 with elevator. The apartment, thanks to its integral rehabilitation of the entire building, combines the advantages of a new construction with original elements, which undoubtedly make this apartment a unique piece. North and south facing. To highlight the common areas with the communal roof terrace overlooking the city and fully equipped with barbecue, bathroom and meeting room. Parking area for bicycles at the entrance of the house ...... Its 56m2 are composed of a spacious living room with a fully integrated and equipped kitchen, a large double bedroom

(south facing) and a bathroom. The water area is located next to the terrace. The 12m2 terrace overlooking a quiet inner courtyard is adjacent to the living room which gives a lot of space and versatility to the house. The windows of the apartment are made of wood with thermal break and double glazing, to ensure thermal and acoustic insulation. Energy efficiency system through aerothermal, the floors are paved with wooden parquet and the bathrooms with porcelain stoneware. Ideal for couples who want to have a pied a terre a few meters from the beach of Barcelona. If you want to live in the...