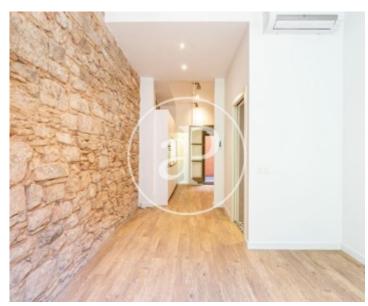

## **Features**

✓ Views ✓ Heating

✓ Boxroom ✓ AACC

✓ Terrace
✓ Lift

Price

320,000 €

 $\begin{array}{cccc} \text{Surface} & \text{Bedroom} & \text{Bathroom} \\ \textbf{56} \ m^2 & 1 & 1 \\ \end{array}$ 

A few steps from the Basilica de la Mercè and the Moll de la Fusta, in the heart of the Gothic Quarter with more history of the city, we find this apartment of 44m2 built completely renovated, located on the second floor of a building from 1890 with elevator. The apartment, thanks to its integral rehabilitation of the entire building, combines the advantages of a new construction with original elements, which undoubtedly make this apartment a unique piece. North and south facing. To highlight the common areas with the communal roof terrace overlooking the city and fully equipped with barbecue, bathroom and meeting room. Parking area for bicycles at the entrance of the house ...... Its 56m2 are composed of a spacious living room with a fully integrated and equipped kitchen, a large double bedroom

(south facing) and a bathroom. The water area is located next to the terrace. The 12m2 terrace overlooking a quiet inner courtyard is adjacent to the living room which gives a lot of space and versatility to the house. The windows of the apartment are made of wood with thermal break and double glazing, to ensure thermal and acoustic insulation. Energy efficiency system through aerothermal, the floors are paved with wooden parquet and the bathrooms with porcelain stoneware. Ideal for couples who want to have a pied a terre a few meters from the beach of Barcelona. If you want to live in the...