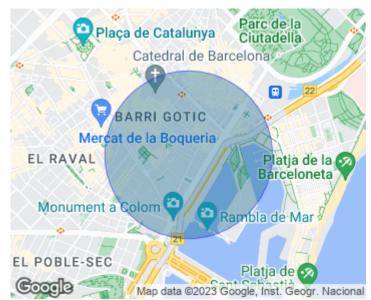

## Renovated apartment for sale with terrace and elevator next to the Basilica de la Mercè

## **Features**

✓ Views ✓ Heating

✓ Boxroom ✓ AACC

✓ Terrace
✓ Lift

Price

320,000 €

 $\begin{array}{cccc} \text{Surface} & \text{Bedroom} & \text{Bathroom} \\ \textbf{56} \ m^2 & 1 & 1 \\ \end{array}$ 

A few steps from the Basilica de la Mercè and the Moll de la Fusta, in the heart of the Gothic Quarter with more history of the city, we find this apartment of 44m2 built completely renovated, located on the second floor of a building from 1890 with elevator. The apartment, thanks to its integral rehabilitation of the entire building, combines the advantages of a new construction with original elements, which undoubtedly make this apartment a unique piece. North and south facing. To highlight the common areas with the communal roof terrace overlooking the city and fully equipped with barbecue, bathroom and meeting room. Parking area for bicycles at the entrance of the house ...... Its 56m2 are composed of a spacious living room with a fully integrated and equipped kitchen, a large double bedroom