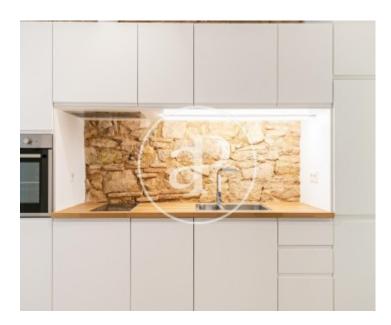

## **Features**

✓ Views ✓ Heating

✓ Boxroom ✓ AACC

✓ Terrace
✓ Lift

Price

320,000 €

 $\begin{array}{cccc} \text{Surface} & \text{Bedroom} & \text{Bathroom} \\ \textbf{56} \ m^2 & 1 & 1 \\ \end{array}$ 

A few steps from the Basilica de la Mercè and the Moll de la Fusta, in the heart of the Gothic Quarter with more history of the city, we find this apartment of 44m2 built completely renovated, located on the second floor of a building from 1890 with elevator. The apartment, thanks to its integral rehabilitation of the entire building, combines the advantages of a new construction with original elements, which undoubtedly make this apartment a unique piece. North and south facing. To highlight the common areas with the communal roof terrace overlooking the city and fully equipped with barbecue, bathroom and meeting room. Parking area for bicycles at the entrance of the house ...... Its 56m2 are composed of a spacious living room with a fully integrated and equipped kitchen, a large double bedroom