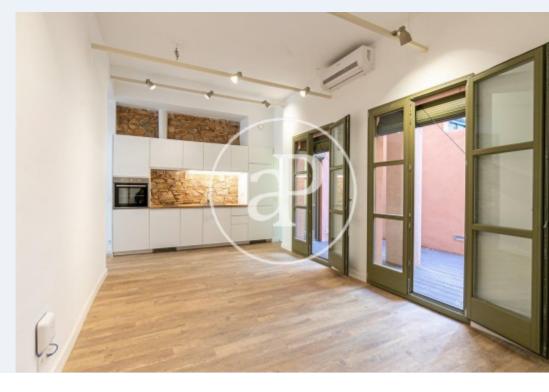

## **Features**

✓ Views ✓ Heating

✓ Boxroom ✓ AACC

✓ Terrace
✓ Lift

Price

320,000 €

 $\begin{array}{cccc} \text{Surface} & \text{Bedroom} & \text{Bathroom} \\ \textbf{56} \ m^2 & 1 & 1 \\ \end{array}$ 

A few steps from the Basilica de la Mercè and the Moll de la Fusta, in the heart of the Gothic Quarter with more history of the city, we find this apartment of 44m2 built completely renovated, located on the second floor of a building from 1890 with elevator. The apartment, thanks to its integral rehabilitation of the entire building, combines the advantages of a new construction with original elements, which undoubtedly make this apartment a unique piece. North and south facing. To highlight the common areas with the communal roof terrace overlooking the city and fully equipped with barbecue, bathroom and meeting room. Parking area for bicycles at the entrance of the house ...... Its 56m2 are composed of a spacious living room with a fully integrated and equipped kitchen, a large double bedroom

(south facing) and a bathroom. The water area is located next to the terrace. The 12m2 terrace overlooking a quiet inner courtyard is adjacent to the living room which gives a lot of space and versatility to the house. The windows of the apartment are made of wood with thermal break and double glazing, to ensure thermal and acoustic insulation. Energy efficiency system through aerothermal, the floors are paved with wooden parquet and the bathrooms with porcelain stoneware. Ideal for couples who want to have a pied a terre a few meters from the beach of Barcelona. If you want to live in the...