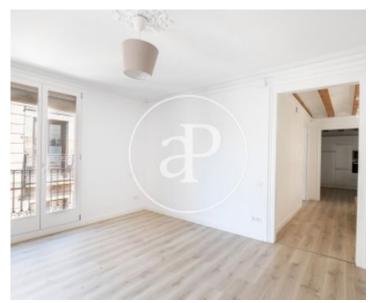

APARTMENT ON THE LAST FLOOR OF A REGAL BUILDING IN THE GOTHIC QUARTER On the top floor of a very well-preserved regal building with lift, with beautiful views to the Plaça de Sant Miquel, we find this magnificent flat of 136m2 built, totally refurbished, with several balconies facing the street and with lots of natural light. This flat is ready to move in, it has a modern and functional design, but with original elements such as the high ceilings with wooden beams. It stands out for its luminosity as practically all the rooms are exterior. On entering, a large entrance hall leads us to the semi-open kitchen with access to a spacious dining room. From here we access a large and bright living room with two balconies facing the street. The day area also includes a complete bathroom and a separate

utility room. The property has 3 bedrooms with fitted wardrobes. The master bedroom has an en-suite bathroom and balcony and the second double bedroom also has a balcony facing the street. The property has parquet floors, heating by radiators and air conditioning by splits in several of the rooms. A great opportunity to acquire a unique property with spacious rooms and plenty of light in one of the most sought-after areas of the Gothic Quarter of the city.