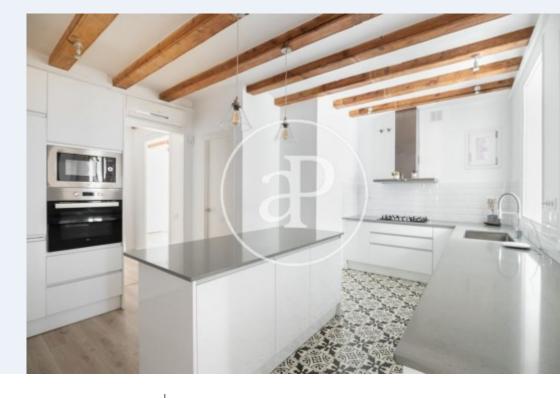

APARTMENT ON THE LAST FLOOR OF A REGAL BUILDING IN THE GOTHIC QUARTER On the top floor of a very well-preserved regal building with lift, with beautiful views to the Plaça de Sant Miquel, we find this magnificent flat of 136m2 built, totally refurbished, with several balconies facing the street and with lots of natural light. This flat is ready to move in, it has a modern and functional design, but with original elements such as the high ceilings with wooden beams. It stands out for its luminosity as practically all the rooms are exterior. On entering, a large entrance hall leads us to the semi-open kitchen with access to a spacious dining room. From here we access a large and bright living room with two balconies facing the street. The day area also includes a complete bathroom and a separate

utility room. The property has 3 bedrooms with fitted wardrobes. The master bedroom has an en-suite bathroom and balcony and the second double bedroom also has a balcony facing the street. The property has parquet floors, heating by radiators and air conditioning by splits in several of the rooms. A great opportunity to acquire a unique property with spacious rooms and plenty of light in one of the most sought-after areas of the Gothic Quarter of the city.