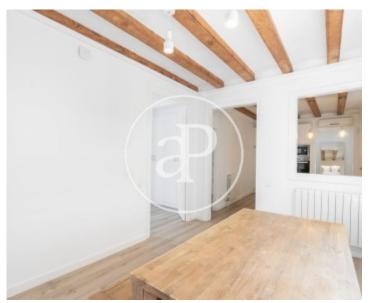

APARTMENT ON THE LAST FLOOR OF A REGAL BUILDING IN THE GOTHIC QUARTER On the top floor of a very well-preserved regal building with lift, with beautiful views to the Plaça de Sant Miquel, we find this magnificent flat of 136m2 built, totally refurbished, with several balconies facing the street and with lots of natural light. This flat is ready to move in, it has a modern and functional design, but with original elements such as the high ceilings with wooden beams. It stands out for its luminosity as practically all the rooms are exterior. On entering, a large entrance hall leads us to the semi-open kitchen with access to a spacious dining room. From here we access a large and bright living room with two balconies facing the street. The day area also includes a complete bathroom and a separate

utility room. The property has 3 bedrooms with fitted wardrobes. The master bedroom has an en-suite bathroom and balcony and the second double bedroom also has a balcony facing the street. The property has parquet floors, heating by radiators and air conditioning by splits in several of the rooms. A great opportunity to acquire a unique property with spacious rooms and plenty of light in one of the most sought-after areas of the Gothic Quarter of the city.