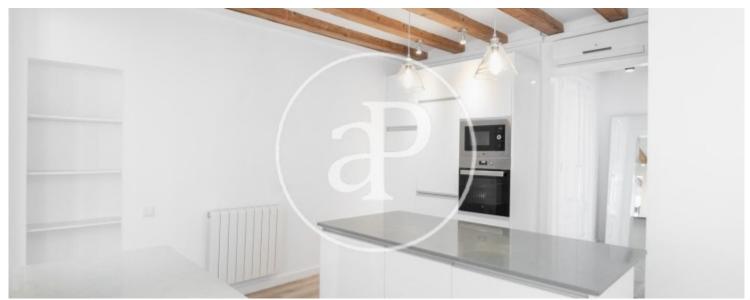

APARTMENT ON THE LAST FLOOR OF A REGAL BUILDING IN THE GOTHIC QUARTER On the top floor of a very well-preserved regal building with lift, with beautiful views to the Plaça de Sant Miquel, we find this magnificent flat of 136m2 built, totally refurbished, with several balconies facing the street and with lots of natural light. This flat is ready to move in, it has a modern and functional design, but with original elements such as the high ceilings with wooden beams. It stands out for its luminosity as practically all the rooms are exterior. On entering, a large entrance hall leads us to the semi-open kitchen with access to a spacious dining room. From here we access a large and bright living room with two balconies facing the street. The day area also includes a complete bathroom and a separate

utility room. The property has 3 bedrooms with fitted wardrobes. The master bedroom has an en-suite bathroom and balcony and the second double bedroom also has a balcony facing the street. The property has parquet floors, heating by radiators and air conditioning by splits in several of the rooms. A great opportunity to acquire a unique property with spacious rooms and plenty of light in one of the most sought-after areas of the Gothic Quarter of the city.