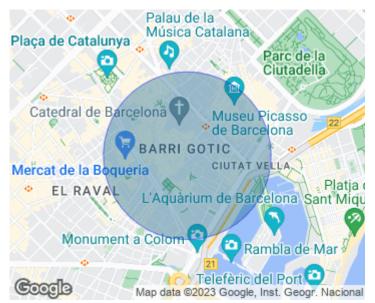

## Refurbished penthouse for sale next to Plaça de Sant Jaume

APARTMENT ON THE LAST FLOOR OF A REGAL BUILDING IN THE GOTHIC QUARTER On the top floor of a very well-preserved regal building with lift, with beautiful views to the Plaça de Sant Miquel, we find this magnificent flat of 136m2 built, totally refurbished, with several balconies facing the street and with lots of natural light. This flat is ready to move in, it has a modern and functional design, but with original elements such as the high ceilings with wooden beams. It stands out for its luminosity as practically all the rooms are exterior. On entering, a large entrance hall leads us to the semi-open kitchen with access to a spacious dining room. From here we access a large and bright living room with two balconies facing the street. The day area also includes a complete bathroom and a separate