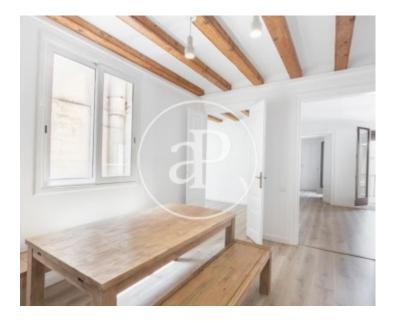

APARTMENT ON THE LAST FLOOR OF A REGAL BUILDING IN THE GOTHIC QUARTER On the top floor of a very well-preserved regal building with lift, with beautiful views to the Plaça de Sant Miquel, we find this magnificent flat of 136m2 built, totally refurbished, with several balconies facing the street and with lots of natural light. This flat is ready to move in, it has a modern and functional design, but with original elements such as the high ceilings with wooden beams. It stands out for its luminosity as practically all the rooms are exterior. On entering, a large entrance hall leads us to the semi-open kitchen with access to a spacious dining room. From here we access a large and bright living room with two balconies facing the street. The day area also includes a complete bathroom and a separate

utility room. The property has 3 bedrooms with fitted wardrobes. The master bedroom has an en-suite bathroom and balcony and the second double bedroom also has a balcony facing the street. The property has parquet floors, heating by radiators and air conditioning by splits in several of the rooms. A great opportunity to acquire a unique property with spacious rooms and plenty of light in one of the most sought-after areas of the Gothic Quarter of the city.