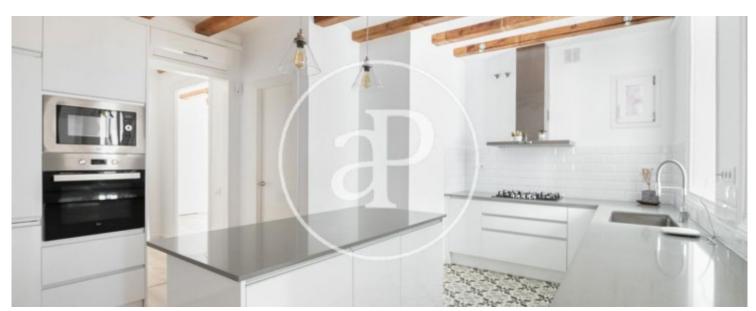

APARTMENT ON THE LAST FLOOR OF A REGAL BUILDING IN THE GOTHIC QUARTER On the top floor of a very well-preserved regal building with lift, with beautiful views to the Plaça de Sant Miquel, we find this magnificent flat of 136m2 built, totally refurbished, with several balconies facing the street and with lots of natural light. This flat is ready to move in, it has a modern and functional design, but with original elements such as the high ceilings with wooden beams. It stands out for its luminosity as practically all the rooms are exterior. On entering, a large entrance hall leads us to the semi-open kitchen with access to a spacious dining room. From here we access a large and bright living room with two balconies facing the street. The day area also includes a complete bathroom and a separate

utility room. The property has 3 bedrooms with fitted wardrobes. The master bedroom has an en-suite bathroom and balcony and the second double bedroom also has a balcony facing the street. The property has parquet floors, heating by radiators and air conditioning by splits in several of the rooms. A great opportunity to acquire a unique property with spacious rooms and plenty of light in one of the most sought-after areas of the Gothic Quarter of the city.