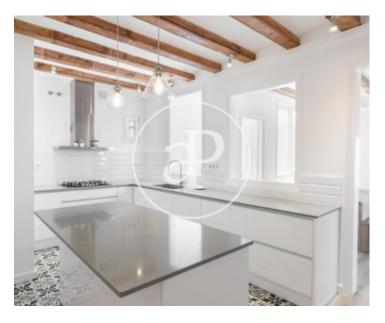

APARTMENT ON THE LAST FLOOR OF A REGAL BUILDING IN THE GOTHIC QUARTER On the top floor of a very well-preserved regal building with lift, with beautiful views to the Plaça de Sant Miquel, we find this magnificent flat of 136m2 built, totally refurbished, with several balconies facing the street and with lots of natural light. This flat is ready to move in, it has a modern and functional design, but with original elements such as the high ceilings with wooden beams. It stands out for its luminosity as practically all the rooms are exterior. On entering, a large entrance hall leads us to the semi-open kitchen with access to a spacious dining room. From here we access a large and bright living room with two balconies facing the street. The day area also includes a complete bathroom and a separate

utility room. The property has 3 bedrooms with fitted wardrobes. The master bedroom has an en-suite bathroom and balcony and the second double bedroom also has a balcony facing the street. The property has parquet floors, heating by radiators and air conditioning by splits in several of the rooms. A great opportunity to acquire a unique property with spacious rooms and plenty of light in one of the most sought-after areas of the Gothic Quarter of the city.