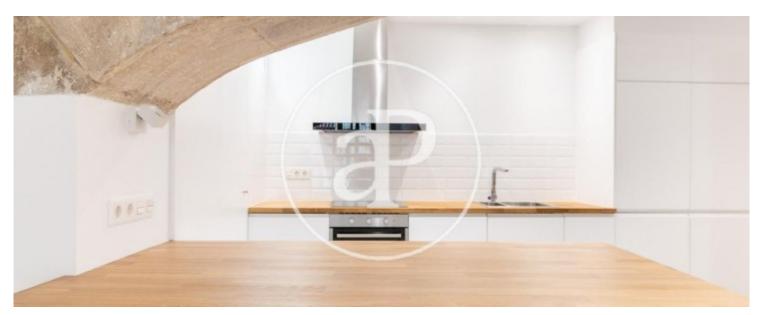

## **Features**

✓ Views ✓ Heating

✓ AACC

Price

350,000 €

 $\begin{array}{ccc} \text{Surface} & \text{Bedrooms} & \text{Bathrooms} \\ \mathbf{92} & \mathbf{m^2} & \mathbf{2} & \mathbf{2} \end{array}$ 

A few steps from the Basilica de la Mercè and the Moll de la Fusta, in the heart of the Gothic Quarter with more history of the city, we find this apartment of 92m2 built completely renovated, located on the second floor of a building from 1890 with elevator, facing south. The apartment, thanks to its integral rehabilitation of the entire building, combines the advantages of a new construction with original elements, which undoubtedly make this living a unique piece. To highlight the common areas with the roof terrace for community use overlooking the city and fully equipped with barbecue, bathroom and meeting room. Parking area for bicycles at the entrance of the house, and a long etc. .... Its 92m2 are composed of a spacious living room with a fully integrated and equipped kitchen, a suite with

bathroom, a semi double bedroom and a bathroom. The water area is adjacent to the kitchen. The windows of the apartment are aluminum with thermal break and double glazing, to ensure thermal and acoustic insulation. Energy efficiency system through aerothermal, the floors are paved with wooden parquet and the bathrooms with porcelain stoneware. Communal terrace overlooking the city and fully equipped with barbecue, bathroom and meeting room. If you want to live in the Gothic Quarter, do not hesitate to ask us for a visit.