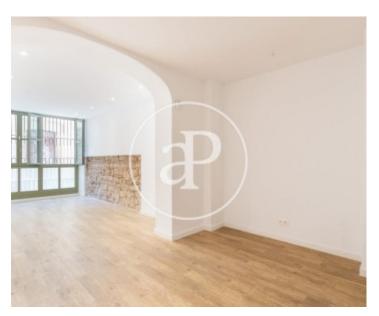

## **Features**

✓ Views ✓ Heating

✓ AACC

Price

350,000 €

 $\begin{array}{ccc} \text{Surface} & \text{Bedrooms} & \text{Bathrooms} \\ \mathbf{92} & \mathbf{m^2} & \mathbf{2} & \mathbf{2} \end{array}$ 

A few steps from the Basilica de la Mercè and the Moll de la Fusta, in the heart of the Gothic Quarter with more history of the city, we find this apartment of 92m2 built completely renovated, located on the second floor of a building from 1890 with elevator, facing south. The apartment, thanks to its integral rehabilitation of the entire building, combines the advantages of a new construction with original elements, which undoubtedly make this living a unique piece. To highlight the common areas with the roof terrace for community use overlooking the city and fully equipped with barbecue, bathroom and meeting room. Parking area for bicycles at the entrance of the house, and a long etc. .... Its 92m2 are composed of a spacious living room with a fully integrated and equipped kitchen, a suite with

bathroom, a semi double bedroom and a bathroom. The water area is adjacent to the kitchen. The windows of the apartment are aluminum with thermal break and double glazing, to ensure thermal and acoustic insulation. Energy efficiency system through aerothermal, the floors are paved with wooden parquet and the bathrooms with porcelain stoneware. Communal terrace overlooking the city and fully equipped with barbecue, bathroom and meeting room. If you want to live in the Gothic Quarter, do not hesitate to ask us for a visit.