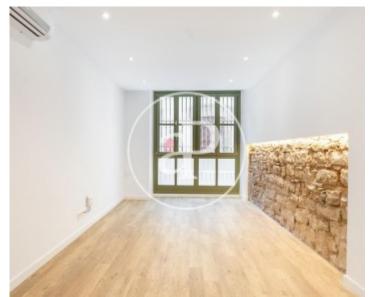

## **Features**

✓ Views ✓ Heating

✓ AACC

Price

350,000 €

 $\begin{array}{ccc} \text{Surface} & \text{Bedrooms} & \text{Bathrooms} \\ \mathbf{92} & \mathbf{m^2} & \mathbf{2} & \mathbf{2} \end{array}$ 

A few steps from the Basilica de la Mercè and the Moll de la Fusta, in the heart of the Gothic Quarter with more history of the city, we find this apartment of 92m2 built completely renovated, located on the second floor of a building from 1890 with elevator, facing south. The apartment, thanks to its integral rehabilitation of the entire building, combines the advantages of a new construction with original elements, which undoubtedly make this living a unique piece. To highlight the common areas with the roof terrace for community use overlooking the city and fully equipped with barbecue, bathroom and meeting room. Parking area for bicycles at the entrance of the house, and a long etc. .... Its 92m2 are composed of a spacious living room with a fully integrated and equipped kitchen, a suite with

bathroom, a semi double bedroom and a bathroom. The water area is adjacent to the kitchen. The windows of the apartment are aluminum with thermal break and double glazing, to ensure thermal and acoustic insulation. Energy efficiency system through aerothermal, the floors are paved with wooden parquet and the bathrooms with porcelain stoneware. Communal terrace overlooking the city and fully equipped with barbecue, bathroom and meeting room. If you want to live in the Gothic Quarter, do not hesitate to ask us for a visit.