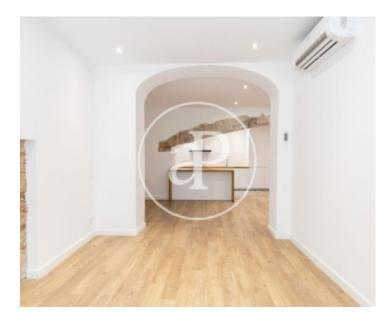

## **Features**

✓ Views ✓ Heating

✓ AACC

Price

350,000 €

 $\begin{array}{ccc} \text{Surface} & \text{Bedrooms} & \text{Bathrooms} \\ \mathbf{92} & \mathbf{m^2} & \mathbf{2} & \mathbf{2} \end{array}$ 

A few steps from the Basilica de la Mercè and the Moll de la Fusta, in the heart of the Gothic Quarter with more history of the city, we find this apartment of 92m2 built completely renovated, located on the second floor of a building from 1890 with elevator, facing south. The apartment, thanks to its integral rehabilitation of the entire building, combines the advantages of a new construction with original elements, which undoubtedly make this living a unique piece. To highlight the common areas with the roof terrace for community use overlooking the city and fully equipped with barbecue, bathroom and meeting room. Parking area for bicycles at the entrance of the house, and a long etc. .... Its 92m2 are composed of a spacious living room with a fully integrated and equipped kitchen, a suite with

bathroom, a semi double bedroom and a bathroom. The water area is adjacent to the kitchen. The windows of the apartment are aluminum with thermal break and double glazing, to ensure thermal and acoustic insulation. Energy efficiency system through aerothermal, the floors are paved with wooden parquet and the bathrooms with porcelain stoneware. Communal terrace overlooking the city and fully equipped with barbecue, bathroom and meeting room. If you want to live in the Gothic Quarter, do not hesitate to ask us for a visit.