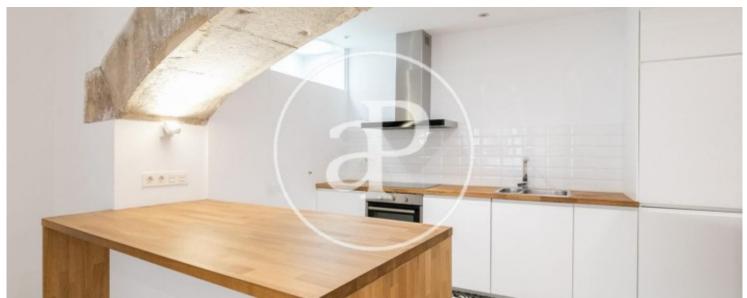

## **Features**

✓ Views ✓ Heating

✓ AACC

Price

350,000 €

 $\begin{array}{ccc} \text{Surface} & \text{Bedrooms} & \text{Bathrooms} \\ \mathbf{92} & \mathbf{m^2} & \mathbf{2} & \mathbf{2} \end{array}$ 

A few steps from the Basilica de la Mercè and the Moll de la Fusta, in the heart of the Gothic Quarter with more history of the city, we find this apartment of 92m2 built completely renovated, located on the second floor of a building from 1890 with elevator, facing south. The apartment, thanks to its integral rehabilitation of the entire building, combines the advantages of a new construction with original elements, which undoubtedly make this living a unique piece. To highlight the common areas with the roof terrace for community use overlooking the city and fully equipped with barbecue, bathroom and meeting room. Parking area for bicycles at the entrance of the house, and a long etc. .... Its 92m2 are composed of a spacious living room with a fully integrated and equipped kitchen, a suite with

bathroom, a semi double bedroom and a bathroom. The water area is adjacent to the kitchen. The windows of the apartment are aluminum with thermal break and double glazing, to ensure thermal and acoustic insulation. Energy efficiency system through aerothermal, the floors are paved with wooden parquet and the bathrooms with porcelain stoneware. Communal terrace overlooking the city and fully equipped with barbecue, bathroom and meeting room. If you want to live in the Gothic Quarter, do not hesitate to ask us for a visit.