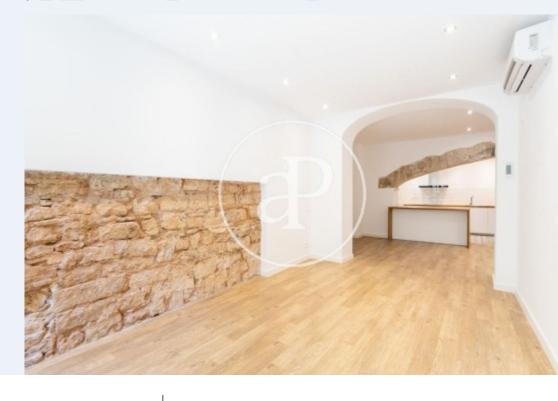

## **Features**

✓ Views ✓ Heating

✓ AACC

Price

350,000 €

 $\begin{array}{ccc} \text{Surface} & \text{Bedrooms} & \text{Bathrooms} \\ \mathbf{92} & \mathbf{m^2} & \mathbf{2} & \mathbf{2} \end{array}$ 

A few steps from the Basilica de la Mercè and the Moll de la Fusta, in the heart of the Gothic Quarter with more history of the city, we find this apartment of 92m2 built completely renovated, located on the second floor of a building from 1890 with elevator, facing south. The apartment, thanks to its integral rehabilitation of the entire building, combines the advantages of a new construction with original elements, which undoubtedly make this living a unique piece. To highlight the common areas with the roof terrace for community use overlooking the city and fully equipped with barbecue, bathroom and meeting room. Parking area for bicycles at the entrance of the house, and a long etc. .... Its 92m2 are composed of a spacious living room with a fully integrated and equipped kitchen, a suite with

bathroom, a semi double bedroom and a bathroom. The water area is adjacent to the kitchen. The windows of the apartment are aluminum with thermal break and double glazing, to ensure thermal and acoustic insulation. Energy efficiency system through aerothermal, the floors are paved with wooden parquet and the bathrooms with porcelain stoneware. Communal terrace overlooking the city and fully equipped with barbecue, bathroom and meeting room. If you want to live in the Gothic Quarter, do not hesitate to ask us for a visit.