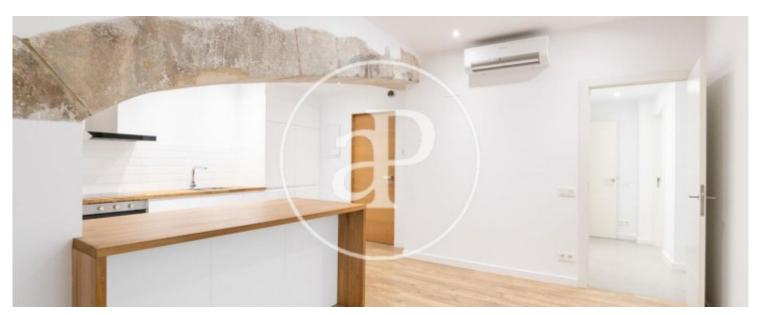

## **Features**

✓ Views ✓ Heating

✓ AACC

Price

350,000 €

 $\begin{array}{ccc} \text{Surface} & \text{Bedrooms} & \text{Bathrooms} \\ \mathbf{92} & \mathbf{m^2} & \mathbf{2} & \mathbf{2} \end{array}$ 

A few steps from the Basilica de la Mercè and the Moll de la Fusta, in the heart of the Gothic Quarter with more history of the city, we find this apartment of 92m2 built completely renovated, located on the second floor of a building from 1890 with elevator, facing south. The apartment, thanks to its integral rehabilitation of the entire building, combines the advantages of a new construction with original elements, which undoubtedly make this living a unique piece. To highlight the common areas with the roof terrace for community use overlooking the city and fully equipped with barbecue, bathroom and meeting room. Parking area for bicycles at the entrance of the house, and a long etc. .... Its 92m2 are composed of a spacious living room with a fully integrated and equipped kitchen, a suite with

bathroom, a semi double bedroom and a bathroom. The water area is adjacent to the kitchen. The windows of the apartment are aluminum with thermal break and double glazing, to ensure thermal and acoustic insulation. Energy efficiency system through aerothermal, the floors are paved with wooden parquet and the bathrooms with porcelain stoneware. Communal terrace overlooking the city and fully equipped with barbecue, bathroom and meeting room. If you want to live in the Gothic Quarter, do not hesitate to ask us for a visit.