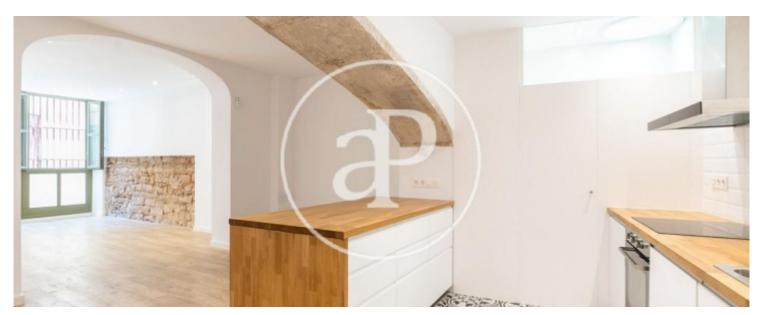

## **Features**

✓ Views ✓ Heating

✓ AACC

Price

350,000 €

 $\begin{array}{ccc} \text{Surface} & \text{Bedrooms} & \text{Bathrooms} \\ \mathbf{92} & \mathbf{m^2} & \mathbf{2} & \mathbf{2} \end{array}$ 

A few steps from the Basilica de la Mercè and the Moll de la Fusta, in the heart of the Gothic Quarter with more history of the city, we find this apartment of 92m2 built completely renovated, located on the second floor of a building from 1890 with elevator, facing south. The apartment, thanks to its integral rehabilitation of the entire building, combines the advantages of a new construction with original elements, which undoubtedly make this living a unique piece. To highlight the common areas with the roof terrace for community use overlooking the city and fully equipped with barbecue, bathroom and meeting room. Parking area for bicycles at the entrance of the house, and a long etc. .... Its 92m2 are composed of a spacious living room with a fully integrated and equipped kitchen, a suite with

bathroom, a semi double bedroom and a bathroom. The water area is adjacent to the kitchen. The windows of the apartment are aluminum with thermal break and double glazing, to ensure thermal and acoustic insulation. Energy efficiency system through aerothermal, the floors are paved with wooden parquet and the bathrooms with porcelain stoneware. Communal terrace overlooking the city and fully equipped with barbecue, bathroom and meeting room. If you want to live in the Gothic Quarter, do not hesitate to ask us for a visit.