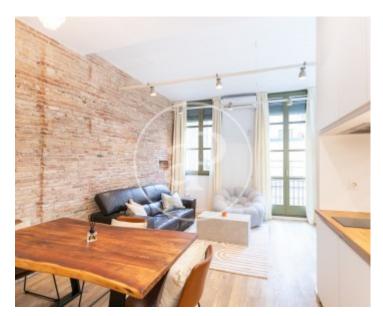

## **Features**

✓ Heating ✓ Furnished

✓ AACC
✓ Lift

Price

347,000 €

 $\begin{array}{ccc} \text{Surface} & \text{Bedroom} & \text{Bathroom} \\ 51 \ m^2 & 1 & 1 \\ \end{array}$ 

A few steps from the Basilica de la Mercè and the Moll de la Fusta, in the heart of the Gothic Quarter, we find this 51 m2 flat completely renovated and with custom-made furniture, located on the first floor of an 1890's building with lift, facing south, which makes it very sunny. The flat, thanks to its integral refurbishment of the whole building, combines the advantages of a new construction with original elements, which undoubtedly make it a unique piece of living. To highlight the common areas with the communal roof terrace overlooking the city and fully equipped with barbecue, bathroom and meeting room. Parking area for bicycles at the entrance of the property, and a long etc..... Its 51 m2 are currently composed of a loft-style loft with a spacious living-dining room with a fully

integrated and equipped kitchen, space for a double bedroom and a complete bathroom. It also has a small and practical storage room on the same floor which is used as a utility room. The flat is delivered with custom-made and designer furniture. The high windows of the flat are made of wood with thermal bridge break and double glazing, to guarantee thermal and acoustic insulation. Energy efficiency system by means of aerothermics, the floors are paved with wooden parquet and the bathrooms with porcelain stoneware. Communal roof terrace with views of the city and equipped with...