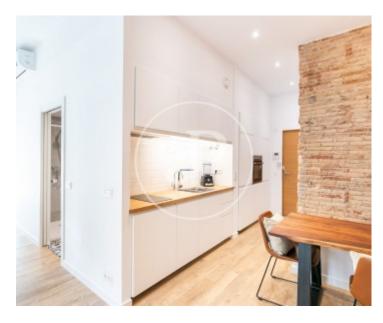

## **Features**

✓ Heating ✓ Furnished

✓ AACC
✓ Lift

Price

347,000 €

 $\begin{array}{ccc} \text{Surface} & \text{Bedroom} & \text{Bathroom} \\ 51 \ m^2 & 1 & 1 \\ \end{array}$ 

A few steps from the Basilica de la Mercè and the Moll de la Fusta, in the heart of the Gothic Quarter, we find this 51 m2 flat completely renovated and with custom-made furniture, located on the first floor of an 1890's building with lift, facing south, which makes it very sunny. The flat, thanks to its integral refurbishment of the whole building, combines the advantages of a new construction with original elements, which undoubtedly make it a unique piece of living. To highlight the common areas with the communal roof terrace overlooking the city and fully equipped with barbecue, bathroom and meeting room. Parking area for bicycles at the entrance of the property, and a long etc..... Its 51 m2 are currently composed of a loft-style loft with a spacious living-dining room with a fully

integrated and equipped kitchen, space for a double bedroom and a complete bathroom. It also has a small and practical storage room on the same floor which is used as a utility room. The flat is delivered with custom-made and designer furniture. The high windows of the flat are made of wood with thermal bridge break and double glazing, to guarantee thermal and acoustic insulation. Energy efficiency system by means of aerothermics, the floors are paved with wooden parquet and the bathrooms with porcelain stoneware. Communal roof terrace with views of the city and equipped with...