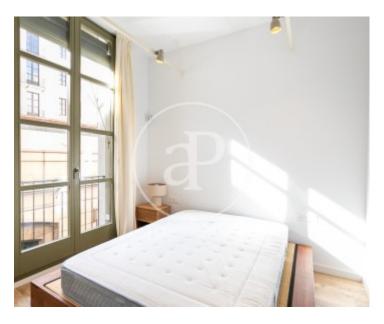

## **Features**

✓ Heating ✓ Furnished

✓ AACC
✓ Lift

Price

347,000 €

 $\begin{array}{ccc} \text{Surface} & \text{Bedroom} & \text{Bathroom} \\ 51 \ m^2 & 1 & 1 \\ \end{array}$ 

A few steps from the Basilica de la Mercè and the Moll de la Fusta, in the heart of the Gothic Quarter, we find this 51 m2 flat completely renovated and with custom-made furniture, located on the first floor of an 1890's building with lift, facing south, which makes it very sunny. The flat, thanks to its integral refurbishment of the whole building, combines the advantages of a new construction with original elements, which undoubtedly make it a unique piece of living. To highlight the common areas with the communal roof terrace overlooking the city and fully equipped with barbecue, bathroom and meeting room. Parking area for bicycles at the entrance of the property, and a long etc..... Its 51 m2 are currently composed of a loft-style loft with a spacious living-dining room with a fully

integrated and equipped kitchen, space for a double bedroom and a complete bathroom. It also has a small and practical storage room on the same floor which is used as a utility room. The flat is delivered with custom-made and designer furniture. The high windows of the flat are made of wood with thermal bridge break and double glazing, to guarantee thermal and acoustic insulation. Energy efficiency system by means of aerothermics, the floors are paved with wooden parquet and the bathrooms with porcelain stoneware. Communal roof terrace with views of the city and equipped with...