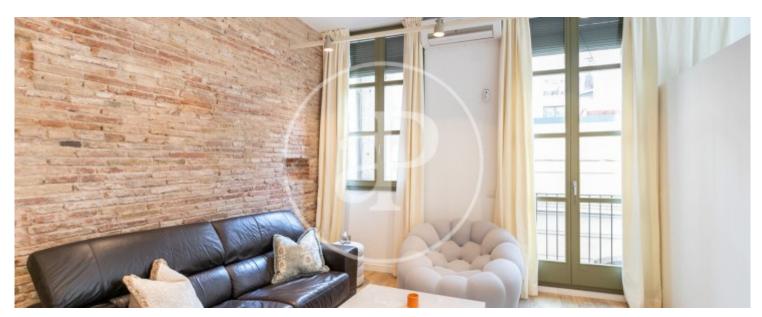

## **Features**

✓ Heating ✓ Furnished

✓ AACC
✓ Lift

Price

347,000 €

 $\begin{array}{ccc} \text{Surface} & \text{Bedroom} & \text{Bathroom} \\ 51 \ m^2 & 1 & 1 \\ \end{array}$ 

A few steps from the Basilica de la Mercè and the Moll de la Fusta, in the heart of the Gothic Quarter, we find this 51 m2 flat completely renovated and with custom-made furniture, located on the first floor of an 1890's building with lift, facing south, which makes it very sunny. The flat, thanks to its integral refurbishment of the whole building, combines the advantages of a new construction with original elements, which undoubtedly make it a unique piece of living. To highlight the common areas with the communal roof terrace overlooking the city and fully equipped with barbecue, bathroom and meeting room. Parking area for bicycles at the entrance of the property, and a long etc..... Its 51 m2 are currently composed of a loft-style loft with a spacious living-dining room with a fully

integrated and equipped kitchen, space for a double bedroom and a complete bathroom. It also has a small and practical storage room on the same floor which is used as a utility room. The flat is delivered with custom-made and designer furniture. The high windows of the flat are made of wood with thermal bridge break and double glazing, to guarantee thermal and acoustic insulation. Energy efficiency system by means of aerothermics, the floors are paved with wooden parquet and the bathrooms with porcelain stoneware. Communal roof terrace with views of the city and equipped with...