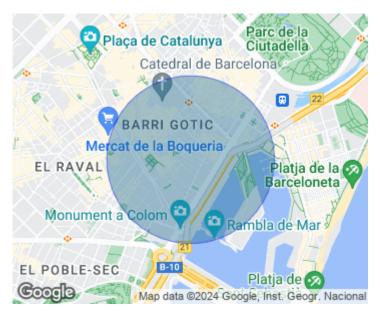

## Pied à terre for sale next to the Basilica de la Mercè

## **Features**

✓ Heating ✓ Furnished

✓ AACC
✓ Lift

Price

347,000 €

 $\begin{array}{ccc} \text{Surface} & \text{Bedroom} & \text{Bathroom} \\ 51 \ m^2 & 1 & 1 \\ \end{array}$ 

A few steps from the Basilica de la Mercè and the Moll de la Fusta, in the heart of the Gothic Quarter, we find this 51 m2 flat completely renovated and with custom-made furniture, located on the first floor of an 1890's building with lift, facing south, which makes it very sunny. The flat, thanks to its integral refurbishment of the whole building, combines the advantages of a new construction with original elements, which undoubtedly make it a unique piece of living. To highlight the common areas with the communal roof terrace overlooking the city and fully equipped with barbecue, bathroom and meeting room. Parking area for bicycles at the entrance of the property, and a long etc..... Its 51 m2 are currently composed of a loft-style loft with a spacious living-dining room with a fully