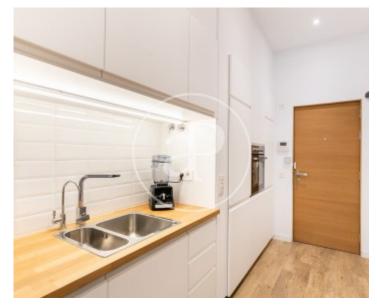

## **Features**

✓ Heating ✓ Furnished

✓ AACC
✓ Lift

Price

347,000 €

 $\begin{array}{ccc} \text{Surface} & \text{Bedroom} & \text{Bathroom} \\ 51 \ m^2 & 1 & 1 \\ \end{array}$ 

A few steps from the Basilica de la Mercè and the Moll de la Fusta, in the heart of the Gothic Quarter, we find this 51 m2 flat completely renovated and with custom-made furniture, located on the first floor of an 1890's building with lift, facing south, which makes it very sunny. The flat, thanks to its integral refurbishment of the whole building, combines the advantages of a new construction with original elements, which undoubtedly make it a unique piece of living. To highlight the common areas with the communal roof terrace overlooking the city and fully equipped with barbecue, bathroom and meeting room. Parking area for bicycles at the entrance of the property, and a long etc..... Its 51 m2 are currently composed of a loft-style loft with a spacious living-dining room with a fully

integrated and equipped kitchen, space for a double bedroom and a complete bathroom. It also has a small and practical storage room on the same floor which is used as a utility room. The flat is delivered with custom-made and designer furniture. The high windows of the flat are made of wood with thermal bridge break and double glazing, to guarantee thermal and acoustic insulation. Energy efficiency system by means of aerothermics, the floors are paved with wooden parquet and the bathrooms with porcelain stoneware. Communal roof terrace with views of the city and equipped with...