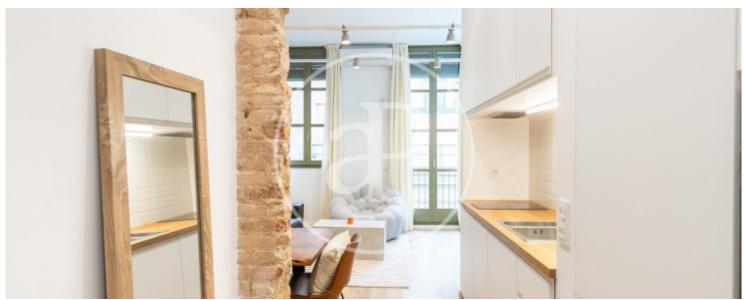

## **Features**

✓ Heating ✓ Furnished

✓ AACC
✓ Lift

Price

347,000 €

 $\begin{array}{ccc} \text{Surface} & \text{Bedroom} & \text{Bathroom} \\ 51 \ m^2 & 1 & 1 \\ \end{array}$ 

A few steps from the Basilica de la Mercè and the Moll de la Fusta, in the heart of the Gothic Quarter, we find this 51 m2 flat completely renovated and with custom-made furniture, located on the first floor of an 1890's building with lift, facing south, which makes it very sunny. The flat, thanks to its integral refurbishment of the whole building, combines the advantages of a new construction with original elements, which undoubtedly make it a unique piece of living. To highlight the common areas with the communal roof terrace overlooking the city and fully equipped with barbecue, bathroom and meeting room. Parking area for bicycles at the entrance of the property, and a long etc..... Its 51 m2 are currently composed of a loft-style loft with a spacious living-dining room with a fully

integrated and equipped kitchen, space for a double bedroom and a complete bathroom. It also has a small and practical storage room on the same floor which is used as a utility room. The flat is delivered with custom-made and designer furniture. The high windows of the flat are made of wood with thermal bridge break and double glazing, to guarantee thermal and acoustic insulation. Energy efficiency system by means of aerothermics, the floors are paved with wooden parquet and the bathrooms with porcelain stoneware. Communal roof terrace with views of the city and equipped with...