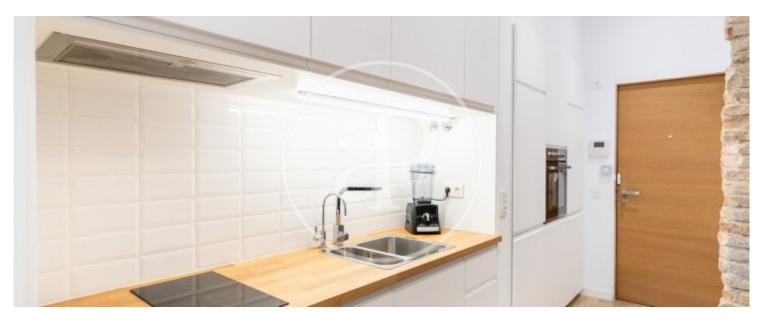

## **Features**

✓ Heating ✓ Furnished

✓ AACC
✓ Lift

Price

347,000 €

 $\begin{array}{ccc} \text{Surface} & \text{Bedroom} & \text{Bathroom} \\ 51 \ m^2 & 1 & 1 \\ \end{array}$ 

A few steps from the Basilica de la Mercè and the Moll de la Fusta, in the heart of the Gothic Quarter, we find this 51 m2 flat completely renovated and with custom-made furniture, located on the first floor of an 1890's building with lift, facing south, which makes it very sunny. The flat, thanks to its integral refurbishment of the whole building, combines the advantages of a new construction with original elements, which undoubtedly make it a unique piece of living. To highlight the common areas with the communal roof terrace overlooking the city and fully equipped with barbecue, bathroom and meeting room. Parking area for bicycles at the entrance of the property, and a long etc..... Its 51 m2 are currently composed of a loft-style loft with a spacious living-dining room with a fully

integrated and equipped kitchen, space for a double bedroom and a complete bathroom. It also has a small and practical storage room on the same floor which is used as a utility room. The flat is delivered with custom-made and designer furniture. The high windows of the flat are made of wood with thermal bridge break and double glazing, to guarantee thermal and acoustic insulation. Energy efficiency system by means of aerothermics, the floors are paved with wooden parquet and the bathrooms with porcelain stoneware. Communal roof terrace with views of the city and equipped with...