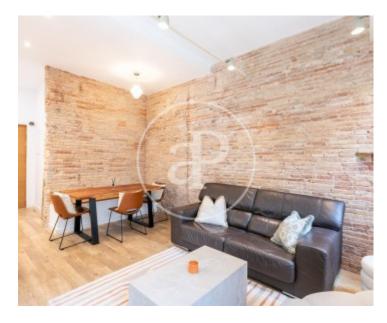

## **Features**

✓ Heating ✓ Furnished

✓ AACC
✓ Lift

Price

347,000 €

 $\begin{array}{ccc} \text{Surface} & \text{Bedroom} & \text{Bathroom} \\ 51 \ m^2 & 1 & 1 \\ \end{array}$ 

A few steps from the Basilica de la Mercè and the Moll de la Fusta, in the heart of the Gothic Quarter, we find this 51 m2 flat completely renovated and with custom-made furniture, located on the first floor of an 1890's building with lift, facing south, which makes it very sunny. The flat, thanks to its integral refurbishment of the whole building, combines the advantages of a new construction with original elements, which undoubtedly make it a unique piece of living. To highlight the common areas with the communal roof terrace overlooking the city and fully equipped with barbecue, bathroom and meeting room. Parking area for bicycles at the entrance of the property, and a long etc..... Its 51 m2 are currently composed of a loft-style loft with a spacious living-dining room with a fully

integrated and equipped kitchen, space for a double bedroom and a complete bathroom. It also has a small and practical storage room on the same floor which is used as a utility room. The flat is delivered with custom-made and designer furniture. The high windows of the flat are made of wood with thermal bridge break and double glazing, to guarantee thermal and acoustic insulation. Energy efficiency system by means of aerothermics, the floors are paved with wooden parquet and the bathrooms with porcelain stoneware. Communal roof terrace with views of the city and equipped with...