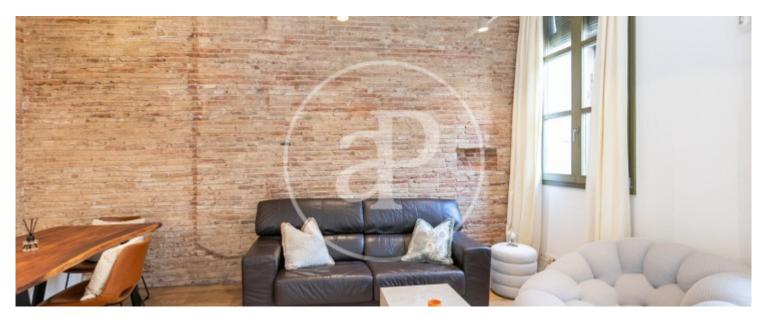

## **Features**

✓ Heating ✓ Furnished

✓ AACC
✓ Lift

Price

347,000 €

 $\begin{array}{ccc} \text{Surface} & \text{Bedroom} & \text{Bathroom} \\ 51 \ m^2 & 1 & 1 \\ \end{array}$ 

A few steps from the Basilica de la Mercè and the Moll de la Fusta, in the heart of the Gothic Quarter, we find this 51 m2 flat completely renovated and with custom-made furniture, located on the first floor of an 1890's building with lift, facing south, which makes it very sunny. The flat, thanks to its integral refurbishment of the whole building, combines the advantages of a new construction with original elements, which undoubtedly make it a unique piece of living. To highlight the common areas with the communal roof terrace overlooking the city and fully equipped with barbecue, bathroom and meeting room. Parking area for bicycles at the entrance of the property, and a long etc..... Its 51 m2 are currently composed of a loft-style loft with a spacious living-dining room with a fully

integrated and equipped kitchen, space for a double bedroom and a complete bathroom. It also has a small and practical storage room on the same floor which is used as a utility room. The flat is delivered with custom-made and designer furniture. The high windows of the flat are made of wood with thermal bridge break and double glazing, to guarantee thermal and acoustic insulation. Energy efficiency system by means of aerothermics, the floors are paved with wooden parquet and the bathrooms with porcelain stoneware. Communal roof terrace with views of the city and equipped with...