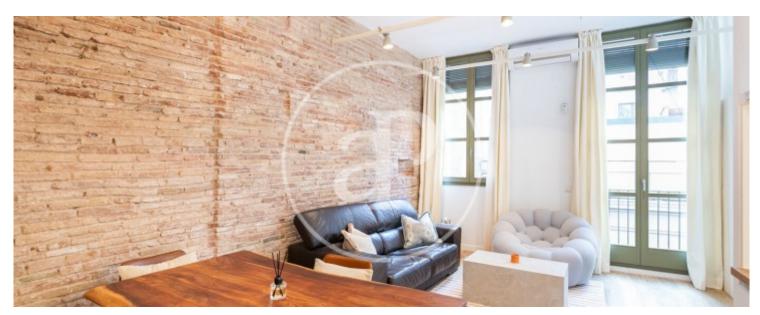

## **Features**

✓ Heating ✓ Furnished

✓ AACC
✓ Lift

Price

347,000 €

 $\begin{array}{ccc} \text{Surface} & \text{Bedroom} & \text{Bathroom} \\ 51 \ m^2 & 1 & 1 \\ \end{array}$ 

A few steps from the Basilica de la Mercè and the Moll de la Fusta, in the heart of the Gothic Quarter, we find this 51 m2 flat completely renovated and with custom-made furniture, located on the first floor of an 1890's building with lift, facing south, which makes it very sunny. The flat, thanks to its integral refurbishment of the whole building, combines the advantages of a new construction with original elements, which undoubtedly make it a unique piece of living. To highlight the common areas with the communal roof terrace overlooking the city and fully equipped with barbecue, bathroom and meeting room. Parking area for bicycles at the entrance of the property, and a long etc..... Its 51 m2 are currently composed of a loft-style loft with a spacious living-dining room with a fully

integrated and equipped kitchen, space for a double bedroom and a complete bathroom. It also has a small and practical storage room on the same floor which is used as a utility room. The flat is delivered with custom-made and designer furniture. The high windows of the flat are made of wood with thermal bridge break and double glazing, to guarantee thermal and acoustic insulation. Energy efficiency system by means of aerothermics, the floors are paved with wooden parquet and the bathrooms with porcelain stoneware. Communal roof terrace with views of the city and equipped with...