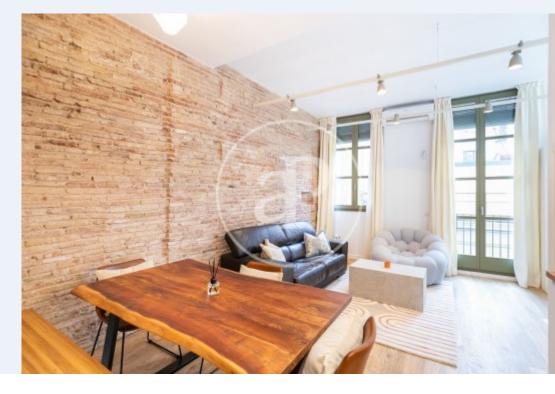

## **Features**

✓ Heating ✓ Furnished

✓ AACC
✓ Lift

Price

347,000 €

 $\begin{array}{ccc} \text{Surface} & \text{Bedroom} & \text{Bathroom} \\ 51 \ m^2 & 1 & 1 \\ \end{array}$ 

A few steps from the Basilica de la Mercè and the Moll de la Fusta, in the heart of the Gothic Quarter, we find this 51 m2 flat completely renovated and with custom-made furniture, located on the first floor of an 1890's building with lift, facing south, which makes it very sunny. The flat, thanks to its integral refurbishment of the whole building, combines the advantages of a new construction with original elements, which undoubtedly make it a unique piece of living. To highlight the common areas with the communal roof terrace overlooking the city and fully equipped with barbecue, bathroom and meeting room. Parking area for bicycles at the entrance of the property, and a long etc..... Its 51 m2 are currently composed of a loft-style loft with a spacious living-dining room with a fully

integrated and equipped kitchen, space for a double bedroom and a complete bathroom. It also has a small and practical storage room on the same floor which is used as a utility room. The flat is delivered with custom-made and designer furniture. The high windows of the flat are made of wood with thermal bridge break and double glazing, to guarantee thermal and acoustic insulation. Energy efficiency system by means of aerothermics, the floors are paved with wooden parquet and the bathrooms with porcelain stoneware. Communal roof terrace with views of the city and equipped with...