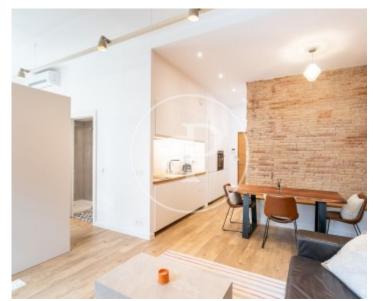

## **Features**

✓ Heating ✓ Furnished

✓ AACC
✓ Lift

Price

347,000 €

 $\begin{array}{ccc} \text{Surface} & \text{Bedroom} & \text{Bathroom} \\ 51 \ m^2 & 1 & 1 \\ \end{array}$ 

A few steps from the Basilica de la Mercè and the Moll de la Fusta, in the heart of the Gothic Quarter, we find this 51 m2 flat completely renovated and with custom-made furniture, located on the first floor of an 1890's building with lift, facing south, which makes it very sunny. The flat, thanks to its integral refurbishment of the whole building, combines the advantages of a new construction with original elements, which undoubtedly make it a unique piece of living. To highlight the common areas with the communal roof terrace overlooking the city and fully equipped with barbecue, bathroom and meeting room. Parking area for bicycles at the entrance of the property, and a long etc..... Its 51 m2 are currently composed of a loft-style loft with a spacious living-dining room with a fully

integrated and equipped kitchen, space for a double bedroom and a complete bathroom. It also has a small and practical storage room on the same floor which is used as a utility room. The flat is delivered with custom-made and designer furniture. The high windows of the flat are made of wood with thermal bridge break and double glazing, to guarantee thermal and acoustic insulation. Energy efficiency system by means of aerothermics, the floors are paved with wooden parquet and the bathrooms with porcelain stoneware. Communal roof terrace with views of the city and equipped with...