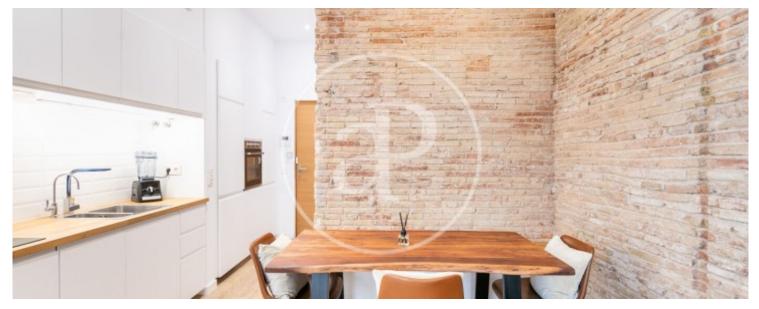

## **Features**

✓ Heating ✓ Furnished

✓ AACC
✓ Lift

Price

347,000 €

 $\begin{array}{ccc} \text{Surface} & \text{Bedroom} & \text{Bathroom} \\ 51 \ m^2 & 1 & 1 \\ \end{array}$ 

A few steps from the Basilica de la Mercè and the Moll de la Fusta, in the heart of the Gothic Quarter, we find this 51 m2 flat completely renovated and with custom-made furniture, located on the first floor of an 1890's building with lift, facing south, which makes it very sunny. The flat, thanks to its integral refurbishment of the whole building, combines the advantages of a new construction with original elements, which undoubtedly make it a unique piece of living. To highlight the common areas with the communal roof terrace overlooking the city and fully equipped with barbecue, bathroom and meeting room. Parking area for bicycles at the entrance of the property, and a long etc..... Its 51 m2 are currently composed of a loft-style loft with a spacious living-dining room with a fully

integrated and equipped kitchen, space for a double bedroom and a complete bathroom. It also has a small and practical storage room on the same floor which is used as a utility room. The flat is delivered with custom-made and designer furniture. The high windows of the flat are made of wood with thermal bridge break and double glazing, to guarantee thermal and acoustic insulation. Energy efficiency system by means of aerothermics, the floors are paved with wooden parquet and the bathrooms with porcelain stoneware. Communal roof terrace with views of the city and equipped with...