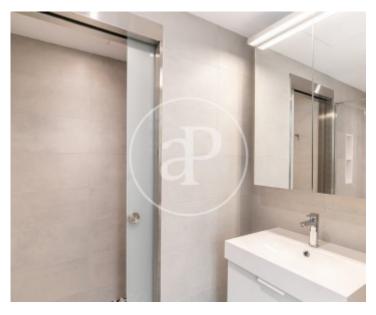

integrated and equipped kitchen, space for a double bedroom and a complete bathroom. It also has a small and practical storage room on the same floor which is used as a utility room. The flat is delivered with custom-made and designer furniture. The high windows of the flat are made of wood with thermal bridge break and double glazing, to guarantee thermal and acoustic insulation. Energy efficiency system by means of aerothermics, the floors are paved with wooden parquet and the bathrooms with porcelain stoneware. Communal roof terrace with views of the city and equipped with...