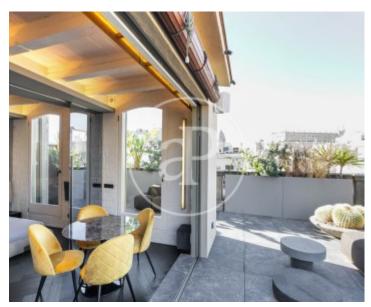

## In the charismatic centre of Barcelona, in Comtal street.

We find this marvellous 52m2 recently refurbished attic apartment with a large 80m2 terrace. 1924 building. This panoramic flat has an integrated living room with an open plan kitchen and stunning and unique views. It has 1 bedroom and 1 bathroom. The property is equipped with everything you need to maximize comfort; natural gas, large windows, natural lighting throughout the house, high quality materials, cutting-edge design, barbecue, solarium area, etc... Excellently located property, on the corner of Via Laietana, just a few minutes away from l'Eixample, El Born and all the centre of Barcelona. It has

many shops nearby, many public transport connections and countless options for leisure and enjoyment. If you are looking for a property with lots of light, enjoy a terrace of large proportions and very quiet, don't miss this opportunity in a neighbourhood that is increasingly in demand. Call us and let's arrange a visit!!!