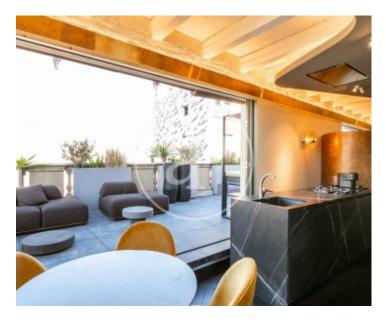

## In the charismatic centre of Barcelona, in Comtal street.

We find this marvellous 52m2 recently refurbished attic apartment with a large 80m2 terrace. 1924 building. This panoramic flat has an integrated living room with an open plan kitchen and stunning and unique views. It has 1 bedroom and 1 bathroom. The property is equipped with everything you need to maximize comfort; natural gas, large windows, natural lighting throughout the house, high quality materials, cutting-edge design, barbecue, solarium area, etc... Excellently located property, on the corner of Via Laietana, just a few minutes away from l'Eixample, El Born and all the centre of Barcelona. It has

many shops nearby, many public transport connections and countless options for leisure and enjoyment. If you are looking for a property with lots of light, enjoy a terrace of large proportions and very quiet, don't miss this opportunity in a neighbourhood that is increasingly in demand. Call us and let's arrange a visit!!!