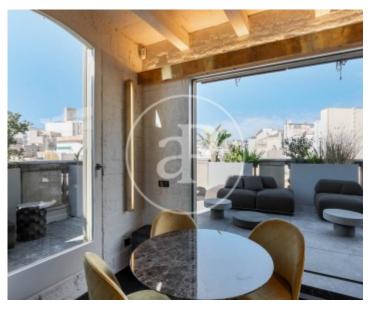

## In the charismatic centre of Barcelona, in Comtal street.

We find this marvellous 52m2 recently refurbished attic apartment with a large 80m2 terrace. 1924 building. This panoramic flat has an integrated living room with an open plan kitchen and stunning and unique views. It has 1 bedroom and 1 bathroom. The property is equipped with everything you need to maximize comfort; natural gas, large windows, natural lighting throughout the house, high quality materials, cutting-edge design, barbecue, solarium area, etc... Excellently located property, on the corner of Via Laietana, just a few minutes away from l'Eixample, El Born and all the centre of Barcelona. It has