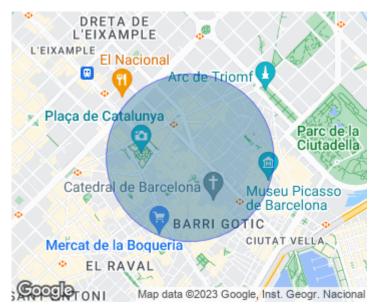

## In the charismatic centre of Barcelona, in Comtal street.

We find this marvellous 52m2 recently refurbished attic apartment with a large 80m2 terrace. 1924 building. This panoramic flat has an integrated living room with an open plan kitchen and stunning and unique views. It has 1 bedroom and 1 bathroom. The property is equipped with everything you need to maximize comfort; natural gas, large windows, natural lighting throughout the house, high quality materials, cutting-edge design, barbecue, solarium area, etc... Excellently located property, on the corner of Via Laietana, just a few minutes away from l'Eixample, El Born and all the centre of Barcelona. It has

many shops nearby, many public transport connections and countless options for leisure and enjoyment. If you are looking for a property with lots of light, enjoy a terrace of large proportions and very quiet, don't miss this opportunity in a neighbourhood that is increasingly in demand. Call us and let's arrange a visit!!!