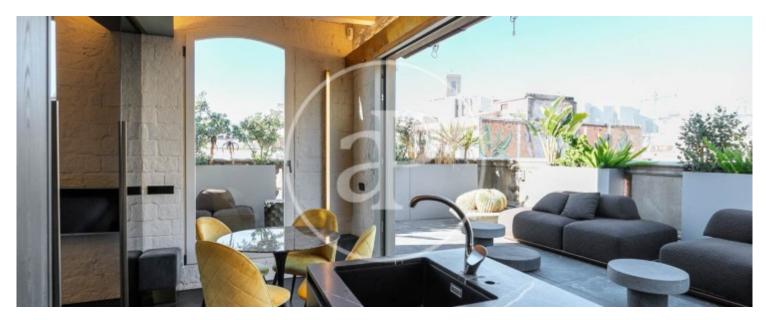

## In the charismatic centre of Barcelona, in Comtal street.

We find this marvellous 52m2 recently refurbished attic apartment with a large 80m2 terrace. 1924 building. This panoramic flat has an integrated living room with an open plan kitchen and stunning and unique views. It has 1 bedroom and 1 bathroom. The property is equipped with everything you need to maximize comfort; natural gas, large windows, natural lighting throughout the house, high quality materials, cutting-edge design, barbecue, solarium area, etc... Excellently located property, on the corner of Via Laietana, just a few minutes away from l'Eixample, El Born and all the centre of Barcelona. It has

many shops nearby, many public transport connections and countless options for leisure and enjoyment. If you are looking for a property with lots of light, enjoy a terrace of large proportions and very quiet, don't miss this opportunity in a neighbourhood that is increasingly in demand. Call us and let's arrange a visit!!!