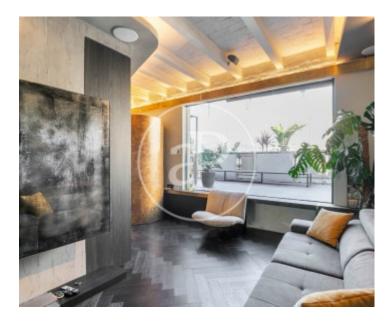

## In the charismatic centre of Barcelona, in Comtal street.

We find this marvellous 52m2 recently refurbished attic apartment with a large 80m2 terrace. 1924 building. This panoramic flat has an integrated living room with an open plan kitchen and stunning and unique views. It has 1 bedroom and 1 bathroom. The property is equipped with everything you need to maximize comfort; natural gas, large windows, natural lighting throughout the house, high quality materials, cutting-edge design, barbecue, solarium area, etc... Excellently located property, on the corner of Via Laietana, just a few minutes away from l'Eixample, El Born and all the centre of Barcelona. It has

many shops nearby, many public transport connections and countless options for leisure and enjoyment. If you are looking for a property with lots of light, enjoy a terrace of large proportions and very quiet, don't miss this opportunity in a neighbourhood that is increasingly in demand. Call us and let's arrange a visit!!!