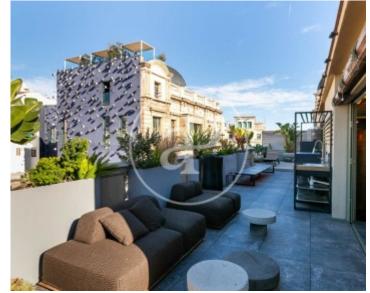

## In the charismatic centre of Barcelona, in Comtal street.

We find this marvellous 52m2 recently refurbished attic apartment with a large 80m2 terrace. 1924 building. This panoramic flat has an integrated living room with an open plan kitchen and stunning and unique views. It has 1 bedroom and 1 bathroom. The property is equipped with everything you need to maximize comfort; natural gas, large windows, natural lighting throughout the house, high quality materials, cutting-edge design, barbecue, solarium area, etc... Excellently located property, on the corner of Via Laietana, just a few minutes away from l'Eixample, El Born and all the centre of Barcelona. It has

many shops nearby, many public transport connections and countless options for leisure and enjoyment. If you are looking for a property with lots of light, enjoy a terrace of large proportions and very quiet, don't miss this opportunity in a neighbourhood that is increasingly in demand. Call us and let's arrange a visit!!!