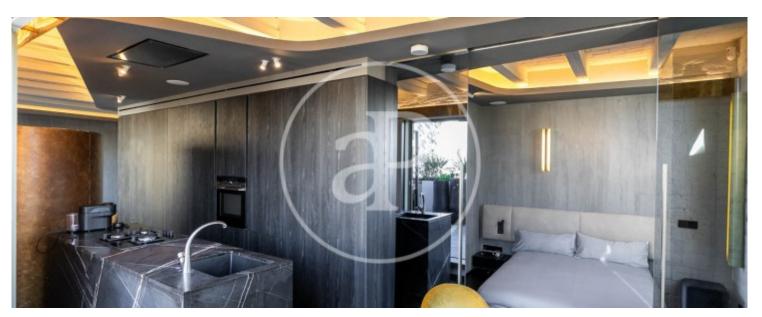

## In the charismatic centre of Barcelona, in Comtal street.

We find this marvellous 52m2 recently refurbished attic apartment with a large 80m2 terrace. 1924 building. This panoramic flat has an integrated living room with an open plan kitchen and stunning and unique views. It has 1 bedroom and 1 bathroom. The property is equipped with everything you need to maximize comfort; natural gas, large windows, natural lighting throughout the house, high quality materials, cutting-edge design, barbecue, solarium area, etc... Excellently located property, on the corner of Via Laietana, just a few minutes away from l'Eixample, El Born and all the centre of Barcelona. It has