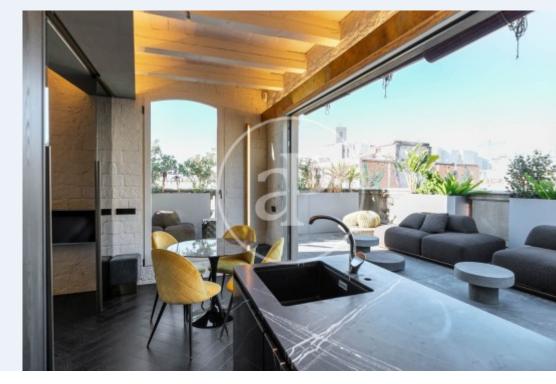

## In the charismatic centre of Barcelona, in Comtal street.

We find this marvellous 52m2 recently refurbished attic apartment with a large 80m2 terrace. 1924 building. This panoramic flat has an integrated living room with an open plan kitchen and stunning and unique views. It has 1 bedroom and 1 bathroom. The property is equipped with everything you need to maximize comfort; natural gas, large windows, natural lighting throughout the house, high quality materials, cutting-edge design, barbecue, solarium area, etc... Excellently located property, on the corner of Via Laietana, just a few minutes away from l'Eixample, El Born and all the centre of Barcelona. It has

many shops nearby, many public transport connections and countless options for leisure and enjoyment. If you are looking for a property with lots of light, enjoy a terrace of large proportions and very quiet, don't miss this opportunity in a neighbourhood that is increasingly in demand. Call us and let's arrange a visit!!!