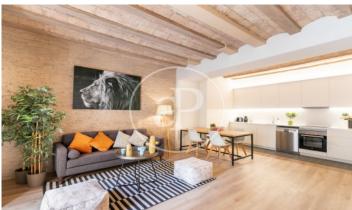

## New building (work) for sale with Terrace in El Gòtic (Barcelona)

Aproperties presents a new building in the heart of Barcelona, the Gothic Quarter. We launch the first homes for sale with interesting prices. Excellent finishes, a work where architectural elements of the time have been rehabilitated as vaulted ceilings, Catalan vault and wooden beams, all combined with current design finishes, such as parquet floors, kitchens open to the living room, LED lighting and air conditioning duct based on aerothermal energy to achieve savings in consumption and respect the environment. There are different types of 1, 2 and 3 bedroom homes, with en-suite bedrooms, fitted closets and kitchens with high quality furniture. The penthouses have a large private terrace to enjoy the outdoor space in an emblematic area. In addition, the property has a communal terrace that neighbors can enjoy. The building has an excellent location, next to the Ramblas, close to Paseo Colon, Maremagnum, where you can walk and enjoy the sea, shopping center, restaurants, Aquarium, cinemas, etc.. A few meters from the Liceo de Barcelona, La Boqueria market, university and cultural centers. Good connection by subway and bus to connect with other neighborhoods of the city and [...]

## **FEATURES**

Surface 62 m<sup>2</sup> 2 Rooms 1 Toilets

- Heating
- ✓ AACC
- Lift

Price 450,000 €

The information about any property is not binding to any offer or contract. Any verbal or written declaration made by aProperties with regards to the value or condition of the property should not be considered accurate or factual. The pictures make reference to some parts of the property at the times that they were taken. The areas, dimensions and distances that are given are approximate and should be checked by the client. The images are computer generated and are just an approximate indication of the real appearance of the property; these may change at any time. The information with regards to the property may also change at any time.