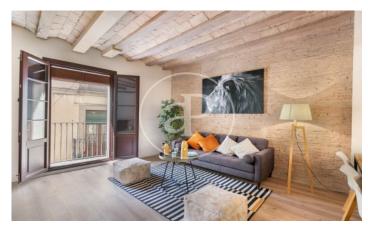

## New building (work) for sale with Terrace in El Gòtic (Barcelona)

Aproperties presents a new building in the heart of Barcelona, the Gothic Quarter. We launch the first homes for sale with interesting prices. Excellent finishes, a work where architectural elements of the time have been rehabilitated as vaulted ceilings, Catalan vault and wooden beams, all combined with current design finishes, such as parquet floors, kitchens open to the living room, LED lighting and air conditioning duct based on aerothermal energy to achieve savings in consumption and respect the environment. There are different types of 1, 2 and 3 bedroom homes, with en-suite bedrooms, fitted closets and kitchens with high quality furniture. The penthouses have a large private terrace to enjoy the outdoor space in an emblematic area. In addition, the property has a communal terrace that neighbors can enjoy. The building has an excellent location, next to the Ramblas, close to Paseo Colon, Maremagnum, where you can walk and enjoy the sea, shopping center, restaurants, Aquarium, cinemas, etc.. A few meters from the Liceo de Barcelona, La Boqueria market, university and cultural centers. Good connection by subway and bus to connect with other neighborhoods of the city and [...]

## **FEATURES**

Surface 62 m<sup>2</sup> 2 Rooms 1 Toilets

- Heating
- ✓ AACC
- Lift

Price 450,000 €

The information about any property is not binding to any offer or contract. Any verbal or written declaration made by aProperties with regards to the value or condition of the property should not be considered accurate or factual. The pictures make reference to some parts of the property at the times that they were taken. The areas, dimensions and distances that are given are approximate and should be checked by the client. The images are computer generated and are just an approximate indication of the real appearance of the property; these may change at any time. The information with regards to the property may also change at any time.