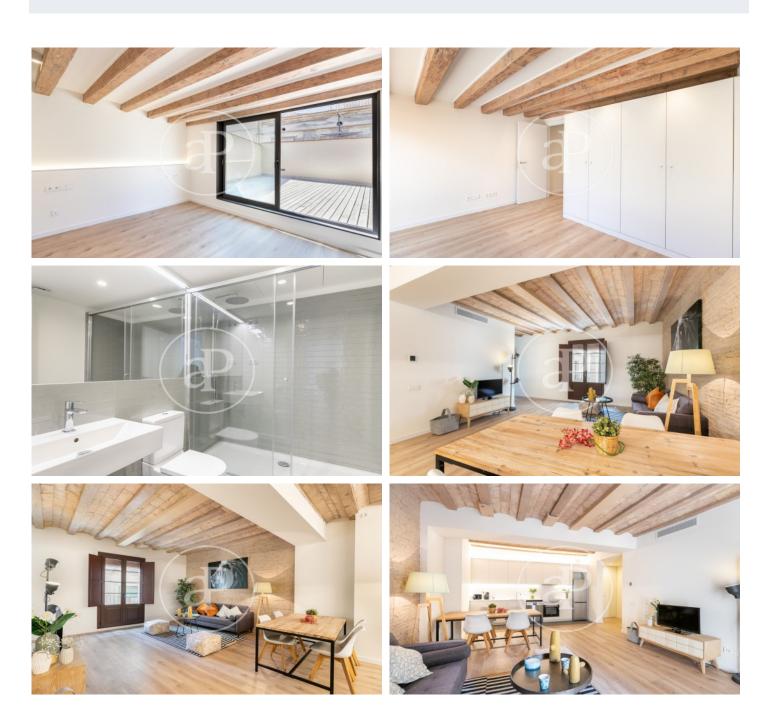

## New building (work) for sale with Terrace in El Gòtic (Barcelona)

Aproperties presents a new building in the heart of Barcelona, the Gothic Quarter. We launch the first homes for sale with interesting prices. Excellent finishes, a work where architectural elements of the time have been rehabilitated as vaulted ceilings, Catalan vault and wooden beams, all combined with current design finishes, such as parquet floors, kitchens open to the living room, LED lighting and air conditioning duct based on aerothermal energy to achieve savings in consumption and respect the environment. There are different types of 1, 2 and 3 bedroom homes, with en-suite bedrooms, fitted closets and kitchens with high quality furniture. The penthouses have a large private terrace to enjoy the outdoor space in an emblematic area. In addition, the property has a communal terrace that neighbors can enjoy. The building has an excellent location, next to the Ramblas, close to Paseo Colon, Maremagnum, where you can walk and enjoy the sea, shopping center, restaurants, Aquarium, cinemas, etc.. A few meters from the Liceo de Barcelona, La Boqueria market, university and cultural centers. Good connection by subway and bus to connect with other neighborhoods of the city and [...]

## **FEATURES**

Surface 62 m<sup>2</sup> 2 Rooms 1 Toilets

- Heating
- ✓ AACC
- Lift

Price 450,000 €

The information about any property is not binding to any offer or contract. Any verbal or written declaration made by aProperties with regards to the value or condition of the property should not be considered accurate or factual. The pictures make reference to some parts of the property at the times that they were taken. The areas, dimensions and distances that are given are approximate and should be checked by the client. The images are computer generated and are just an approximate indication of the real appearance of the property; these may change at any time. The information with regards to the property may also change at any time.