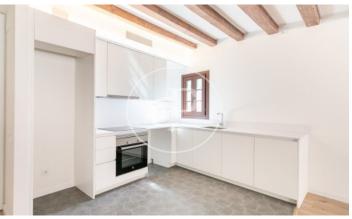

## New building (work) for sale with Terrace in El Gòtic (Barcelona)

Aproperties presents a new building in the heart of Barcelona, the Gothic Quarter. We launch the first homes for sale with interesting prices. Excellent finishes, a work where architectural elements of the time have been rehabilitated as vaulted ceilings, Catalan vault and wooden beams, all combined with current design finishes, such as parquet floors, kitchens open to the living room, LED lighting and air conditioning duct based on aerothermal energy to achieve savings in consumption and respect the environment. There are different types of 1, 2 and 3 bedroom homes, with en-suite bedrooms, fitted closets and kitchens with high quality furniture. The penthouses have a large private terrace to enjoy the outdoor space in an emblematic area. In addition, the property has a communal terrace that neighbors can enjoy. The building has an excellent location, next to the Ramblas, close to Paseo Colon, Maremagnum, where you can walk and enjoy the sea, shopping center, restaurants, Aquarium, cinemas, etc.. A few meters from the Liceo de Barcelona, La Boqueria market, university and cultural centers. Good connection by subway and bus to connect with other neighborhoods of the city and [...]

## **FEATURES**

Surface 62 m<sup>2</sup> 2 Rooms 1 Toilets

- Heating
- ✓ AACC
- Lift

Price 450,000 €

The information about any property is not binding to any offer or contract. Any verbal or written declaration made by aProperties with regards to the value or condition of the property should not be considered accurate or factual. The pictures make reference to some parts of the property at the times that they were taken. The areas, dimensions and distances that are given are approximate and should be checked by the client. The images are computer generated and are just an approximate indication of the real appearance of the property; these may change at any time. The information with regards to the property may also change at any time.