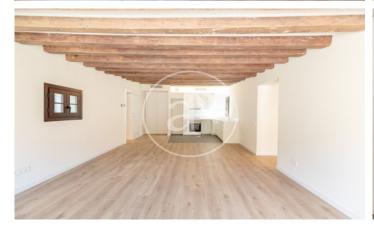

## New building (work) for sale with Terrace in El Gòtic (Barcelona)

Aproperties presents a new building in the heart of Barcelona, the Gothic Quarter. We launch the first homes for sale with interesting prices. Excellent finishes, a work where architectural elements of the time have been rehabilitated as vaulted ceilings, Catalan vault and wooden beams, all combined with current design finishes, such as parquet floors, kitchens open to the living room, LED lighting and air conditioning duct based on aerothermal energy to achieve savings in consumption and respect the environment. There are different types of 1, 2 and 3 bedroom homes, with en-suite bedrooms, fitted closets and kitchens with high quality furniture. The penthouses have a large private terrace to enjoy the outdoor space in an emblematic area. In addition, the property has a communal terrace that neighbors can enjoy. The building has an excellent location, next to the Ramblas, close to Paseo Colon, Maremagnum, where you can walk and enjoy the sea, shopping center, restaurants, Aquarium, cinemas, etc.. A few meters from the Liceo de Barcelona, La Boqueria market, university and cultural centers. Good connection by subway and bus to connect with other neighborhoods of the city and [...]

## **FEATURES**

Surface 62 m<sup>2</sup> 2 Rooms 1 Toilets

- Heating
- ✓ AACC
- Lift

Price 450,000 €

The information about any property is not binding to any offer or contract. Any verbal or written declaration made by aProperties with regards to the value or condition of the property should not be considered accurate or factual. The pictures make reference to some parts of the property at the times that they were taken. The areas, dimensions and distances that are given are approximate and should be checked by the client. The images are computer generated and are just an approximate indication of the real appearance of the property; these may change at any time. The information with regards to the property may also change at any time.