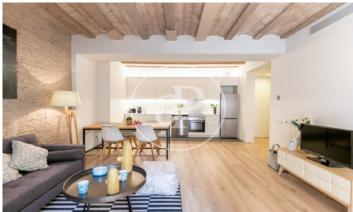

## New building (work) for sale with Terrace in El Gòtic (Barcelona)

Aproperties presents a new building in the heart of Barcelona, the Gothic Quarter. We launch the first homes for sale with interesting prices. Excellent finishes, a work where architectural elements of the time have been rehabilitated as vaulted ceilings, Catalan vault and wooden beams, all combined with current design finishes, such as parquet floors, kitchens open to the living room, LED lighting and air conditioning duct based on aerothermal energy to achieve savings in consumption and respect the environment. There are different types of 1, 2 and 3 bedroom homes, with en-suite bedrooms, fitted closets and kitchens with high quality furniture. The penthouses have a large private terrace to enjoy the outdoor space in an emblematic area. In addition, the property has a communal terrace that neighbors can enjoy. The building has an excellent location, next to the Ramblas, close to Paseo Colon, Maremagnum, where you can walk and enjoy the sea, shopping center, restaurants, Aquarium, cinemas, etc.. A few meters from the Liceo de Barcelona, La Boqueria market, university and cultural centers. Good connection by subway and bus to connect with other neighborhoods of the city and [...]

## **FEATURES**

Surface 62 m<sup>2</sup> 2 Rooms 1 Toilets

- Heating
- ✓ AACC
- Lift

Price 450,000 €

The information about any property is not binding to any offer or contract. Any verbal or written declaration made by aProperties with regards to the value or condition of the property should not be considered accurate or factual. The pictures make reference to some parts of the property at the times that they were taken. The areas, dimensions and distances that are given are approximate and should be checked by the client. The images are computer generated and are just an approximate indication of the real appearance of the property; these may change at any time. The information with regards to the property may also change at any time.