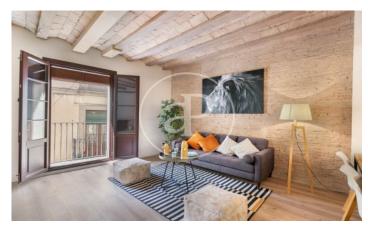

## New building (work) for sale with Terrace in El Gòtic (Barcelona)

Aproperties presents a new building in the heart of Barcelona, the Gothic Quarter. We launch the first homes for sale with interesting prices. Excellent finishes, a work where architectural elements of the time have been rehabilitated as vaulted ceilings, Catalan vault and wooden beams, all combined with current design finishes, such as parquet floors, kitchens open to the living room, LED lighting and air conditioning duct based on aerothermal energy to achieve savings in consumption and respect the environment. There are different types of 1, 2 and 3 bedroom homes, with en-suite bedrooms, fitted closets and kitchens with high quality furniture. The penthouses have a large private terrace to enjoy the outdoor space in an emblematic area. In addition, the property has a communal terrace that neighbors can enjoy. The building has an excellent location, next to the Ramblas, close to Paseo Colon, Maremagnum, where you can walk and enjoy the sea, shopping center, restaurants, Aquarium, cinemas, etc.. A few meters from the Liceo de Barcelona, La Boqueria market, university and cultural centers. Good connection by subway and bus to connect with other neighborhoods of the city and [...]

## **FEATURES**

Surface 74 m<sup>2</sup> 2 Rooms 1 Toilets

- Heating
- ✓ AACC
- Lift

Price 490,000 €

The information about any property is not binding to any offer or contract. Any verbal or written declaration made by aProperties with regards to the value or condition of the property should not be considered accurate or factual. The pictures make reference to some parts of the property at the times that they were taken. The areas, dimensions and distances that are given are approximate and should be checked by the client. The images are computer generated and are just an approximate indication of the real appearance of the property; these may change at any time. The information with regards to the property may also change at any time.