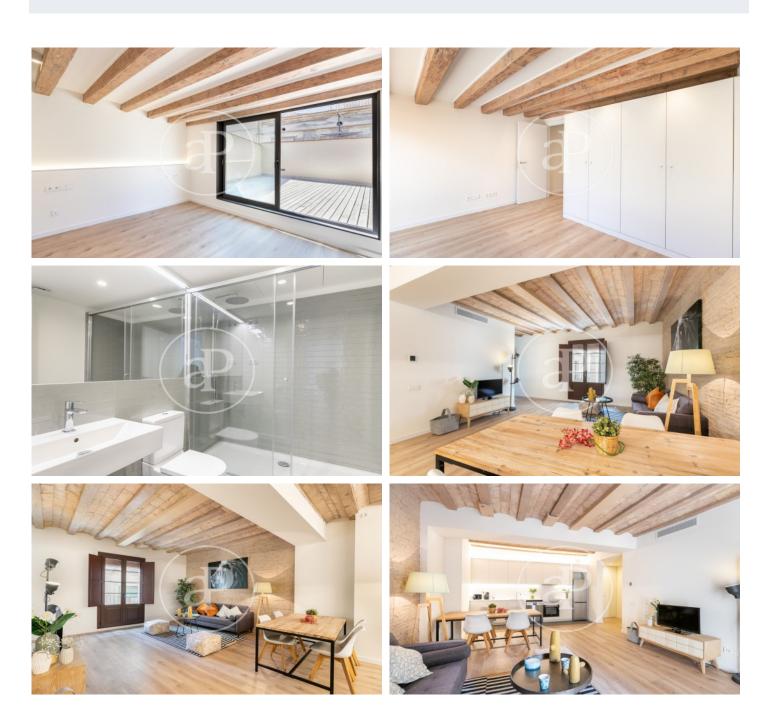

## New building (work) for sale with Terrace in El Gòtic (Barcelona)

Aproperties presents a new building in the heart of Barcelona, the Gothic Quarter. We launch the first homes for sale with interesting prices. Excellent finishes, a work where architectural elements of the time have been rehabilitated as vaulted ceilings, Catalan vault and wooden beams, all combined with current design finishes, such as parquet floors, kitchens open to the living room, LED lighting and air conditioning duct based on aerothermal energy to achieve savings in consumption and respect the environment. There are different types of 1, 2 and 3 bedroom homes, with en-suite bedrooms, fitted closets and kitchens with high quality furniture. The penthouses have a large private terrace to enjoy the outdoor space in an emblematic area. In addition, the property has a communal terrace that neighbors can enjoy. The building has an excellent location, next to the Ramblas, close to Paseo Colon, Maremagnum, where you can walk and enjoy the sea, shopping center, restaurants, Aquarium, cinemas, etc.. A few meters from the Liceo de Barcelona, La Boqueria market, university and cultural centers. Good connection by subway and bus to connect with other neighborhoods of the city and [...]

## **FEATURES**

Surface 74 m<sup>2</sup> 2 Rooms 1 Toilets

- Heating
- ✓ AACC
- Lift

Price 490,000 €

The information about any property is not binding to any offer or contract. Any verbal or written declaration made by aProperties with regards to the value or condition of the property should not be considered accurate or factual. The pictures make reference to some parts of the property at the times that they were taken. The areas, dimensions and distances that are given are approximate and should be checked by the client. The images are computer generated and are just an approximate indication of the real appearance of the property; these may change at any time. The information with regards to the property may also change at any time.