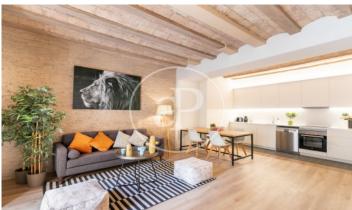

## New building (work) for sale with Terrace in El Gòtic (Barcelona)

Aproperties presents a new building in the heart of Barcelona, the Gothic Quarter. We launch the first homes for sale with interesting prices. Excellent finishes, a work where architectural elements of the time have been rehabilitated as vaulted ceilings, Catalan vault and wooden beams, all combined with current design finishes, such as parquet floors, kitchens open to the living room, LED lighting and air conditioning duct based on aerothermal energy to achieve savings in consumption and respect the environment. There are different types of 1, 2 and 3 bedroom homes, with en-suite bedrooms, fitted closets and kitchens with high quality furniture. The penthouses have a large private terrace to enjoy the outdoor space in an emblematic area. In addition, the property has a communal terrace that neighbors can enjoy. The building has an excellent location, next to the Ramblas, close to Paseo Colon, Maremagnum, where you can walk and enjoy the sea, shopping center, restaurants, Aquarium, cinemas, etc.. A few meters from the Liceo de Barcelona, La Boqueria market, university and cultural centers. Good connection by subway and bus to connect with other neighborhoods of the city and [...]

## **FEATURES**

Surface 74 m<sup>2</sup> 2 Rooms 1 Toilets

- Heating
- ✓ AACC
- Lift

Price 490,000 €

The information about any property is not binding to any offer or contract. Any verbal or written declaration made by aProperties with regards to the value or condition of the property should not be considered accurate or factual. The pictures make reference to some parts of the property at the times that they were taken. The areas, dimensions and distances that are given are approximate and should be checked by the client. The images are computer generated and are just an approximate indication of the real appearance of the property; these may change at any time. The information with regards to the property may also change at any time.