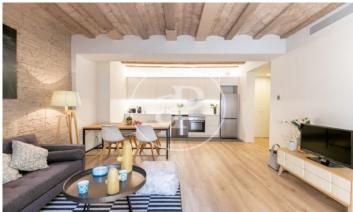

## New building (work) for sale with Terrace in El Gòtic (Barcelona)

Aproperties presents a new building in the heart of Barcelona, the Gothic Quarter. We launch the first homes for sale with interesting prices. Excellent finishes, a work where architectural elements of the time have been rehabilitated as vaulted ceilings, Catalan vault and wooden beams, all combined with current design finishes, such as parquet floors, kitchens open to the living room, LED lighting and air conditioning duct based on aerothermal energy to achieve savings in consumption and respect the environment. There are different types of 1, 2 and 3 bedroom homes, with en-suite bedrooms, fitted closets and kitchens with high quality furniture. The penthouses have a large private terrace to enjoy the outdoor space in an emblematic area. In addition, the property has a communal terrace that neighbors can enjoy. The building has an excellent location, next to the Ramblas, close to Paseo Colon, Maremagnum, where you can walk and enjoy the sea, shopping center, restaurants, Aquarium, cinemas, etc.. A few meters from the Liceo de Barcelona, La Boqueria market, university and cultural centers. Good connection by subway and bus to connect with other neighborhoods of the city and [...]

## **FEATURES**

Surface 74 m<sup>2</sup> 2 Rooms 1 Toilets

- Heating
- ✓ AACC
- Lift

Price 490,000 €

The information about any property is not binding to any offer or contract. Any verbal or written declaration made by aProperties with regards to the value or condition of the property should not be considered accurate or factual. The pictures make reference to some parts of the property at the times that they were taken. The areas, dimensions and distances that are given are approximate and should be checked by the client. The images are computer generated and are just an approximate indication of the real appearance of the property; these may change at any time. The information with regards to the property may also change at any time.