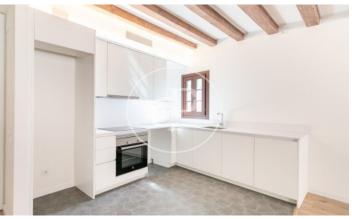

## New building (work) for sale with Terrace in El Gòtic (Barcelona)

Aproperties presents a new building in the heart of Barcelona, the Gothic Quarter. We launch the first homes for sale with interesting prices. Excellent finishes, a work where architectural elements of the time have been rehabilitated as vaulted ceilings, Catalan vault and wooden beams, all combined with current design finishes, such as parquet floors, kitchens open to the living room, LED lighting and air conditioning duct based on aerothermal energy to achieve savings in consumption and respect the environment. There are different types of 1, 2 and 3 bedroom homes, with en-suite bedrooms, fitted closets and kitchens with high quality furniture. The penthouses have a large private terrace to enjoy the outdoor space in an emblematic area. In addition, the property has a communal terrace that neighbors can enjoy. The building has an excellent location, next to the Ramblas, close to Paseo Colon, Maremagnum, where you can walk and enjoy the sea, shopping center, restaurants, Aquarium, cinemas, etc.. A few meters from the Liceo de Barcelona, La Boqueria market, university and cultural centers. Good connection by subway and bus to connect with other neighborhoods of the city and [...]

## **FEATURES**

Surface 74 m<sup>2</sup> 2 Rooms 1 Toilets

- Heating
- ✓ AACC
- Lift

Price 490,000 €

The information about any property is not binding to any offer or contract. Any verbal or written declaration made by aProperties with regards to the value or condition of the property should not be considered accurate or factual. The pictures make reference to some parts of the property at the times that they were taken. The areas, dimensions and distances that are given are approximate and should be checked by the client. The images are computer generated and are just an approximate indication of the real appearance of the property; these may change at any time. The information with regards to the property may also change at any time.