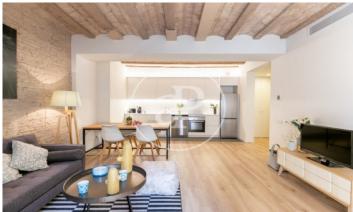

## New building (work) for sale with Terrace in El Gòtic (Barcelona)

Aproperties presents a new building in the heart of Barcelona, the Gothic Quarter. We launch the first homes for sale with interesting prices. Excellent finishes, a work where architectural elements of the time have been rehabilitated as vaulted ceilings, Catalan vault and wooden beams, all combined with current design finishes, such as parquet floors, kitchens open to the living room, LED lighting and air conditioning duct based on aerothermal energy to achieve savings in consumption and respect the environment. There are different types of 1, 2 and 3 bedroom homes, with en-suite bedrooms, fitted closets and kitchens with high quality furniture. The penthouses have a large private terrace to enjoy the outdoor space in an emblematic area. In addition, the property has a communal terrace that neighbors can enjoy. The building has an excellent location, next to the Ramblas, close to Paseo Colon, Maremagnum, where you can walk and enjoy the sea, shopping center, restaurants, Aquarium, cinemas, etc.. A few meters from the Liceo de Barcelona, La Boqueria market, university and cultural centers. Good connection by subway and bus to connect with other neighborhoods of the city and [...]

## **FEATURES**

Surface 105 m<sup>2</sup> 3 Rooms 2 Toilets

- Heating
- ✓ AACC
- Lift

Price 620,000 €

The information about any property is not binding to any offer or contract. Any verbal or written declaration made by aProperties with regards to the value or condition of the property should not be considered accurate or factual. The pictures make reference to some parts of the property at the times that they were taken. The areas, dimensions and distances that are given are approximate and should be checked by the client. The images are computer generated and are just an approximate indication of the real appearance of the property; these may change at any time. The information with regards to the property may also change at any time.