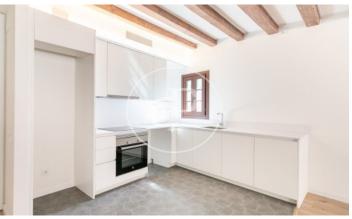

## New building (work) for sale with Terrace in El Gòtic (Barcelona)

Aproperties presents a new building in the heart of Barcelona, the Gothic Quarter. We launch the first homes for sale with interesting prices. Excellent finishes, a work where architectural elements of the time have been rehabilitated as vaulted ceilings, Catalan vault and wooden beams, all combined with current design finishes, such as parquet floors, kitchens open to the living room, LED lighting and air conditioning duct based on aerothermal energy to achieve savings in consumption and respect the environment. There are different types of 1, 2 and 3 bedroom homes, with en-suite bedrooms, fitted closets and kitchens with high quality furniture. The penthouses have a large private terrace to enjoy the outdoor space in an emblematic area. In addition, the property has a communal terrace that neighbors can enjoy. The building has an excellent location, next to the Ramblas, close to Paseo Colon, Maremagnum, where you can walk and enjoy the sea, shopping center, restaurants, Aquarium, cinemas, etc.. A few meters from the Liceo de Barcelona, La Boqueria market, university and cultural centers. Good connection by subway and bus to connect with other neighborhoods of the city and [...]

## **FEATURES**

Surface 105 m<sup>2</sup> 3 Rooms 2 Toilets

- Heating
- ✓ AACC
- Lift

Price 620,000 €

The information about any property is not binding to any offer or contract. Any verbal or written declaration made by aProperties with regards to the value or condition of the property should not be considered accurate or factual. The pictures make reference to some parts of the property at the times that they were taken. The areas, dimensions and distances that are given are approximate and should be checked by the client. The images are computer generated and are just an approximate indication of the real appearance of the property; these may change at any time. The information with regards to the property may also change at any time.