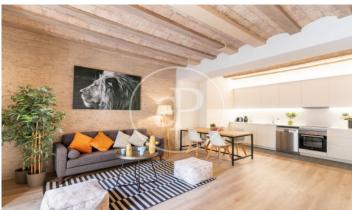

## New building (work) for sale with Terrace in El Gòtic (Barcelona)

Aproperties presents a new building in the heart of Barcelona, the Gothic Quarter. We launch the first homes for sale with interesting prices. Excellent finishes, a work where architectural elements of the time have been rehabilitated as vaulted ceilings, Catalan vault and wooden beams, all combined with current design finishes, such as parquet floors, kitchens open to the living room, LED lighting and air conditioning duct based on aerothermal energy to achieve savings in consumption and respect the environment. There are different types of 1, 2 and 3 bedroom homes, with en-suite bedrooms, fitted closets and kitchens with high quality furniture. The penthouses have a large private terrace to enjoy the outdoor space in an emblematic area. In addition, the property has a communal terrace that neighbors can enjoy. The building has an excellent location, next to the Ramblas, close to Paseo Colon, Maremagnum, where you can walk and enjoy the sea, shopping center, restaurants, Aquarium, cinemas, etc.. A few meters from the Liceo de Barcelona, La Boqueria market, university and cultural centers. Good connection by subway and bus to connect with other neighborhoods of the city and [...]

## **FEATURES**

Surface 105 m<sup>2</sup> 3 Rooms 2 Toilets

- Heating
- ✓ AACC
- Lift

Price 620,000 €

The information about any property is not binding to any offer or contract. Any verbal or written declaration made by aProperties with regards to the value or condition of the property should not be considered accurate or factual. The pictures make reference to some parts of the property at the times that they were taken. The areas, dimensions and distances that are given are approximate and should be checked by the client. The images are computer generated and are just an approximate indication of the real appearance of the property; these may change at any time. The information with regards to the property may also change at any time.