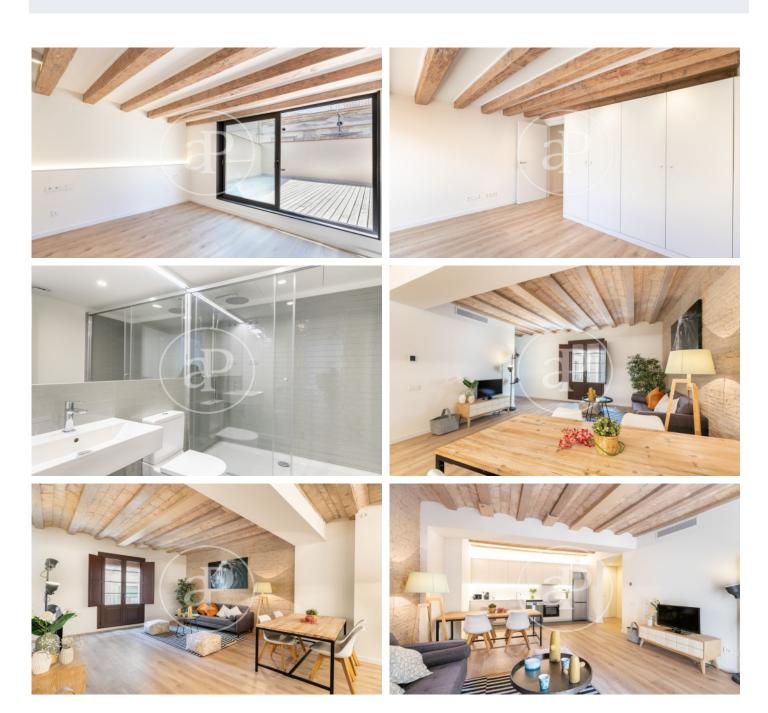

## New building (work) for sale with Terrace in El Gòtic (Barcelona)

Aproperties presents a new building in the heart of Barcelona, the Gothic Quarter. We launch the first homes for sale with interesting prices. Excellent finishes, a work where architectural elements of the time have been rehabilitated as vaulted ceilings, Catalan vault and wooden beams, all combined with current design finishes, such as parquet floors, kitchens open to the living room, LED lighting and air conditioning duct based on aerothermal energy to achieve savings in consumption and respect the environment. There are different types of 1, 2 and 3 bedroom homes, with en-suite bedrooms, fitted closets and kitchens with high quality furniture. The penthouses have a large private terrace to enjoy the outdoor space in an emblematic area. In addition, the property has a communal terrace that neighbors can enjoy. The building has an excellent location, next to the Ramblas, close to Paseo Colon, Maremagnum, where you can walk and enjoy the sea, shopping center, restaurants, Aquarium, cinemas, etc.. A few meters from the Liceo de Barcelona, La Boqueria market, university and cultural centers. Good connection by subway and bus to connect with other neighborhoods of the city and [...]

## **FEATURES**

Surface 105 m<sup>2</sup> 3 Rooms 2 Toilets

- Heating
- ✓ AACC
- Lift

Price 620,000 €

The information about any property is not binding to any offer or contract. Any verbal or written declaration made by aProperties with regards to the value or condition of the property should not be considered accurate or factual. The pictures make reference to some parts of the property at the times that they were taken. The areas, dimensions and distances that are given are approximate and should be checked by the client. The images are computer generated and are just an approximate indication of the real appearance of the property; these may change at any time. The information with regards to the property may also change at any time.