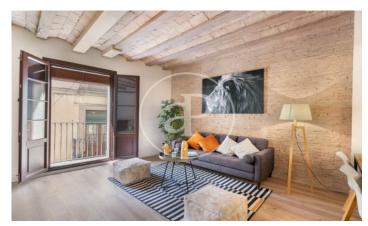

## New building (work) for sale with Terrace in El Gòtic (Barcelona)

Aproperties presents a new building in the heart of Barcelona, the Gothic Quarter. We launch the first homes for sale with interesting prices. Excellent finishes, a work where architectural elements of the time have been rehabilitated as vaulted ceilings, Catalan vault and wooden beams, all combined with current design finishes, such as parquet floors, kitchens open to the living room, LED lighting and air conditioning duct based on aerothermal energy to achieve savings in consumption and respect the environment. There are different types of 1, 2 and 3 bedroom homes, with en-suite bedrooms, fitted closets and kitchens with high quality furniture. The penthouses have a large private terrace to enjoy the outdoor space in an emblematic area. In addition, the property has a communal terrace that neighbors can enjoy. The building has an excellent location, next to the Ramblas, close to Paseo Colon, Maremagnum, where you can walk and enjoy the sea, shopping center, restaurants, Aquarium, cinemas, etc.. A few meters from the Liceo de Barcelona, La Boqueria market, university and cultural centers. Good connection by subway and bus to connect with other neighborhoods of the city and [...]

## **FEATURES**

Surface 105 m<sup>2</sup> 3 Rooms 2 Toilets

- Heating
- ✓ AACC
- Lift

Price 620,000 €

The information about any property is not binding to any offer or contract. Any verbal or written declaration made by aProperties with regards to the value or condition of the property should not be considered accurate or factual. The pictures make reference to some parts of the property at the times that they were taken. The areas, dimensions and distances that are given are approximate and should be checked by the client. The images are computer generated and are just an approximate indication of the real appearance of the property; these may change at any time. The information with regards to the property may also change at any time.