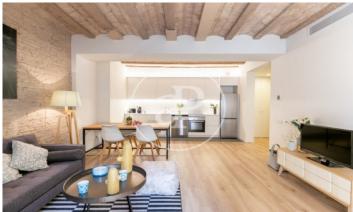

## New building (work) for sale with Terrace in El Gòtic (Barcelona)

Aproperties presents a new building in the heart of Barcelona, the Gothic Quarter. We launch the first homes for sale with interesting prices. Excellent finishes, a work where architectural elements of the time have been rehabilitated as vaulted ceilings, Catalan vault and wooden beams, all combined with current design finishes, such as parquet floors, kitchens open to the living room, LED lighting and air conditioning duct based on aerothermal energy to achieve savings in consumption and respect the environment. There are different types of 1, 2 and 3 bedroom homes, with en-suite bedrooms, fitted closets and kitchens with high quality furniture. The penthouses have a large private terrace to enjoy the outdoor space in an emblematic area. In addition, the property has a communal terrace that neighbors can enjoy. The building has an excellent location, next to the Ramblas, close to Paseo Colon, Maremagnum, where you can walk and enjoy the sea, shopping center, restaurants, Aquarium, cinemas, etc.. A few meters from the Liceo de Barcelona, La Boqueria market, university and cultural centers. Good connection by subway and bus to connect with other neighborhoods of the city and [...]

## **FEATURES**

Surface 87 m² / 9 m² terrace 2 Rooms 2 Toilets

- Heating
- ✓ AACC
- Terrace
- Lift

Price 530,000 €

The information about any property is not binding to any offer or contract. Any verbal or written declaration made by aProperties with regards to the value or condition of the property should not be considered accurate or factual. The pictures make reference to some parts of the property at the times that they were taken. The areas, dimensions and distances that are given are approximate and should be checked by the client. The images are computer generated and are just an approximate indication of the real appearance of the property; these may change at any time. The information with regards to the property may also change at any time.