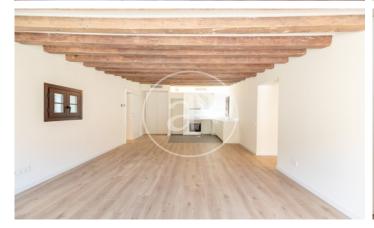

## New building (work) for sale with Terrace in El Gòtic (Barcelona)

Aproperties presents a new building in the heart of Barcelona, the Gothic Quarter. We launch the first homes for sale with interesting prices. Excellent finishes, a work where architectural elements of the time have been rehabilitated as vaulted ceilings, Catalan vault and wooden beams, all combined with current design finishes, such as parquet floors, kitchens open to the living room, LED lighting and air conditioning duct based on aerothermal energy to achieve savings in consumption and respect the environment. There are different types of 1, 2 and 3 bedroom homes, with en-suite bedrooms, fitted closets and kitchens with high quality furniture. The penthouses have a large private terrace to enjoy the outdoor space in an emblematic area. In addition, the property has a communal terrace that neighbors can enjoy. The building has an excellent location, next to the Ramblas, close to Paseo Colon, Maremagnum, where you can walk and enjoy the sea, shopping center, restaurants, Aquarium, cinemas, etc.. A few meters from the Liceo de Barcelona, La Boqueria market, university and cultural centers. Good connection by subway and bus to connect with other neighborhoods of the city and [...]

## **FEATURES**

Surface 87 m² / 9 m² terrace 2 Rooms 2 Toilets

- Heating
- ✓ AACC
- Terrace
- Lift

Price 530,000 €

The information about any property is not binding to any offer or contract. Any verbal or written declaration made by aProperties with regards to the value or condition of the property should not be considered accurate or factual. The pictures make reference to some parts of the property at the times that they were taken. The areas, dimensions and distances that are given are approximate and should be checked by the client. The images are computer generated and are just an approximate indication of the real appearance of the property; these may change at any time. The information with regards to the property may also change at any time.