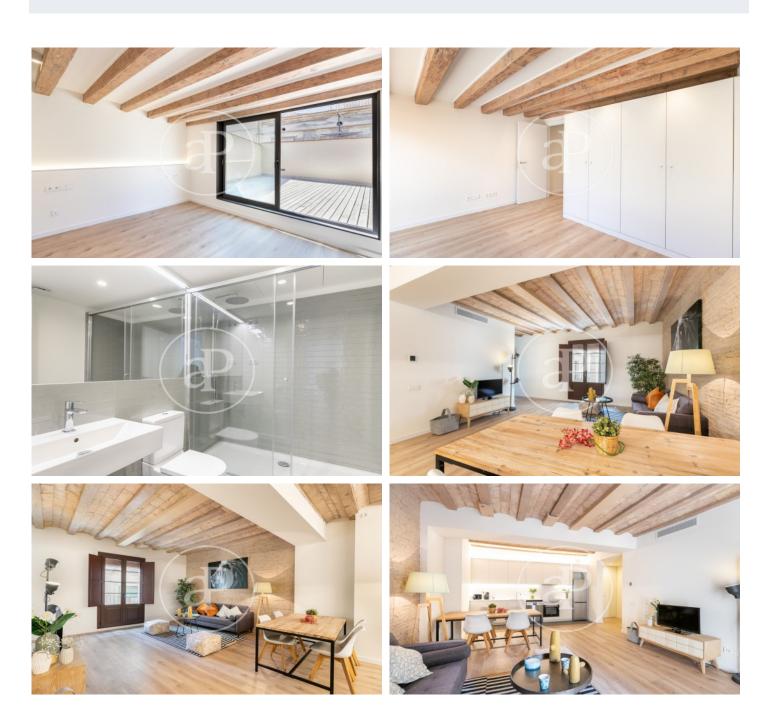

## New building (work) for sale with Terrace in El Gòtic (Barcelona)

Aproperties presents a new building in the heart of Barcelona, the Gothic Quarter. We launch the first homes for sale with interesting prices. Excellent finishes, a work where architectural elements of the time have been rehabilitated as vaulted ceilings, Catalan vault and wooden beams, all combined with current design finishes, such as parquet floors, kitchens open to the living room, LED lighting and air conditioning duct based on aerothermal energy to achieve savings in consumption and respect the environment. There are different types of 1, 2 and 3 bedroom homes, with en-suite bedrooms, fitted closets and kitchens with high quality furniture. The penthouses have a large private terrace to enjoy the outdoor space in an emblematic area. In addition, the property has a communal terrace that neighbors can enjoy. The building has an excellent location, next to the Ramblas, close to Paseo Colon, Maremagnum, where you can walk and enjoy the sea, shopping center, restaurants, Aquarium, cinemas, etc.. A few meters from the Liceo de Barcelona, La Boqueria market, university and cultural centers. Good connection by subway and bus to connect with other neighborhoods of the city and [...]

## **FEATURES**

Surface 87 m² / 9 m² terrace 2 Rooms 2 Toilets

- Heating
- ✓ AACC
- Terrace
- Lift

Price 530,000 €

The information about any property is not binding to any offer or contract. Any verbal or written declaration made by aProperties with regards to the value or condition of the property should not be considered accurate or factual. The pictures make reference to some parts of the property at the times that they were taken. The areas, dimensions and distances that are given are approximate and should be checked by the client. The images are computer generated and are just an approximate indication of the real appearance of the property; these may change at any time. The information with regards to the property may also change at any time.