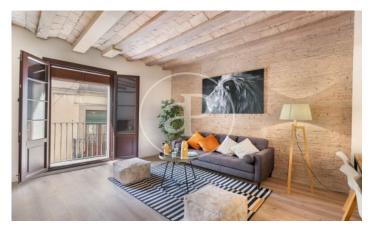

## New building (work) for sale with Terrace in El Gòtic (Barcelona)

Aproperties presents a new building in the heart of Barcelona, the Gothic Quarter. We launch the first homes for sale with interesting prices. Excellent finishes, a work where architectural elements of the time have been rehabilitated as vaulted ceilings, Catalan vault and wooden beams, all combined with current design finishes, such as parquet floors, kitchens open to the living room, LED lighting and air conditioning duct based on aerothermal energy to achieve savings in consumption and respect the environment. There are different types of 1, 2 and 3 bedroom homes, with en-suite bedrooms, fitted closets and kitchens with high quality furniture. The penthouses have a large private terrace to enjoy the outdoor space in an emblematic area. In addition, the property has a communal terrace that neighbors can enjoy. The building has an excellent location, next to the Ramblas, close to Paseo Colon, Maremagnum, where you can walk and enjoy the sea, shopping center, restaurants, Aquarium, cinemas, etc.. A few meters from the Liceo de Barcelona, La Boqueria market, university and cultural centers. Good connection by subway and bus to connect with other neighborhoods of the city and [...]

## **FEATURES**

Surface 87 m² / 9 m² terrace 2 Rooms 2 Toilets

- Heating
- ✓ AACC
- Terrace
- Lift

Price 530,000 €

The information about any property is not binding to any offer or contract. Any verbal or written declaration made by aProperties with regards to the value or condition of the property should not be considered accurate or factual. The pictures make reference to some parts of the property at the times that they were taken. The areas, dimensions and distances that are given are approximate and should be checked by the client. The images are computer generated and are just an approximate indication of the real appearance of the property; these may change at any time. The information with regards to the property may also change at any time.