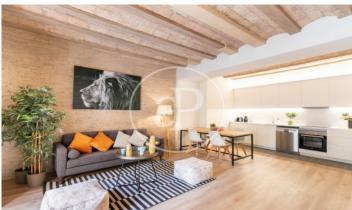

## New building (work) for sale with Terrace in El Gòtic (Barcelona)

Aproperties presents a new building in the heart of Barcelona, the Gothic Quarter. We launch the first homes for sale with interesting prices. Excellent finishes, a work where architectural elements of the time have been rehabilitated as vaulted ceilings, Catalan vault and wooden beams, all combined with current design finishes, such as parquet floors, kitchens open to the living room, LED lighting and air conditioning duct based on aerothermal energy to achieve savings in consumption and respect the environment. There are different types of 1, 2 and 3 bedroom homes, with en-suite bedrooms, fitted closets and kitchens with high quality furniture. The penthouses have a large private terrace to enjoy the outdoor space in an emblematic area. In addition, the property has a communal terrace that neighbors can enjoy. The building has an excellent location, next to the Ramblas, close to Paseo Colon, Maremagnum, where you can walk and enjoy the sea, shopping center, restaurants, Aquarium, cinemas, etc.. A few meters from the Liceo de Barcelona, La Boqueria market, university and cultural centers. Good connection by subway and bus to connect with other neighborhoods of the city and [...]

## **FEATURES**

Surface 87 m² / 9 m² terrace 2 Rooms 2 Toilets

- Heating
- ✓ AACC
- Terrace
- Lift

Price 530,000 €

The information about any property is not binding to any offer or contract. Any verbal or written declaration made by aProperties with regards to the value or condition of the property should not be considered accurate or factual. The pictures make reference to some parts of the property at the times that they were taken. The areas, dimensions and distances that are given are approximate and should be checked by the client. The images are computer generated and are just an approximate indication of the real appearance of the property; these may change at any time. The information with regards to the property may also change at any time.