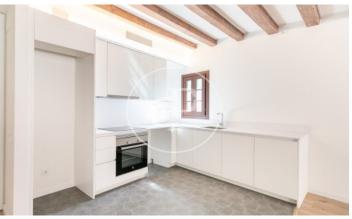

## New building (work) for sale with Terrace in El Gòtic (Barcelona)

Aproperties presents a new building in the heart of Barcelona, the Gothic Quarter. We launch the first homes for sale with interesting prices. Excellent finishes, a work where architectural elements of the time have been rehabilitated as vaulted ceilings, Catalan vault and wooden beams, all combined with current design finishes, such as parquet floors, kitchens open to the living room, LED lighting and air conditioning duct based on aerothermal energy to achieve savings in consumption and respect the environment. There are different types of 1, 2 and 3 bedroom homes, with en-suite bedrooms, fitted closets and kitchens with high quality furniture. The penthouses have a large private terrace to enjoy the outdoor space in an emblematic area. In addition, the property has a communal terrace that neighbors can enjoy. The building has an excellent location, next to the Ramblas, close to Paseo Colon, Maremagnum, where you can walk and enjoy the sea, shopping center, restaurants, Aquarium, cinemas, etc.. A few meters from the Liceo de Barcelona, La Boqueria market, university and cultural centers. Good connection by subway and bus to connect with other neighborhoods of the city and [...]

## **FEATURES**

Surface 87 m² / 9 m² terrace 2 Rooms 2 Toilets

- Heating
- ✓ AACC
- Terrace
- Lift

Price 530,000 €

The information about any property is not binding to any offer or contract. Any verbal or written declaration made by aProperties with regards to the value or condition of the property should not be considered accurate or factual. The pictures make reference to some parts of the property at the times that they were taken. The areas, dimensions and distances that are given are approximate and should be checked by the client. The images are computer generated and are just an approximate indication of the real appearance of the property; these may change at any time. The information with regards to the property may also change at any time.