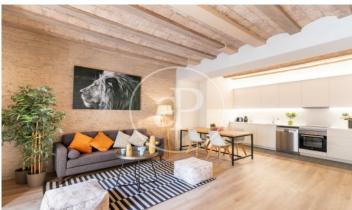

## New building (work) for sale with Terrace in El Gòtic (Barcelona)

Aproperties presents a new building in the heart of Barcelona, the Gothic Quarter. We launch the first homes for sale with interesting prices. Excellent finishes, a work where architectural elements of the time have been rehabilitated as vaulted ceilings, Catalan vault and wooden beams, all combined with current design finishes, such as parquet floors, kitchens open to the living room, LED lighting and air conditioning duct based on aerothermal energy to achieve savings in consumption and respect the environment. There are different types of 1, 2 and 3 bedroom homes, with en-suite bedrooms, fitted closets and kitchens with high quality furniture. The penthouses have a large private terrace to enjoy the outdoor space in an emblematic area. In addition, the property has a communal terrace that neighbors can enjoy. The building has an excellent location, next to the Ramblas, close to Paseo Colon, Maremagnum, where you can walk and enjoy the sea, shopping center, restaurants, Aquarium, cinemas, etc.. A few meters from the Liceo de Barcelona, La Boqueria market, university and cultural centers. Good connection by subway and bus to connect with other neighborhoods of the city and [...]

## **FEATURES**

Surface 79 m<sup>2</sup> 2 Rooms 2 Toilets

- Heating
- ✓ AACC
- Lift

Price 485,000 €

The information about any property is not binding to any offer or contract. Any verbal or written declaration made by aProperties with regards to the value or condition of the property should not be considered accurate or factual. The pictures make reference to some parts of the property at the times that they were taken. The areas, dimensions and distances that are given are approximate and should be checked by the client. The images are computer generated and are just an approximate indication of the real appearance of the property; these may change at any time. The information with regards to the property may also change at any time.