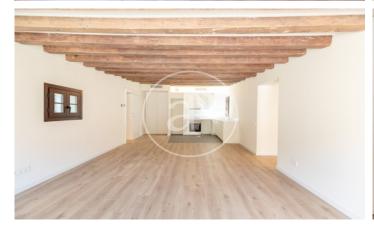

## New building (work) for sale with Terrace in El Gòtic (Barcelona)

Aproperties presents a new building in the heart of Barcelona, the Gothic Quarter. We launch the first homes for sale with interesting prices. Excellent finishes, a work where architectural elements of the time have been rehabilitated as vaulted ceilings, Catalan vault and wooden beams, all combined with current design finishes, such as parquet floors, kitchens open to the living room, LED lighting and air conditioning duct based on aerothermal energy to achieve savings in consumption and respect the environment. There are different types of 1, 2 and 3 bedroom homes, with en-suite bedrooms, fitted closets and kitchens with high quality furniture. The penthouses have a large private terrace to enjoy the outdoor space in an emblematic area. In addition, the property has a communal terrace that neighbors can enjoy. The building has an excellent location, next to the Ramblas, close to Paseo Colon, Maremagnum, where you can walk and enjoy the sea, shopping center, restaurants, Aquarium, cinemas, etc.. A few meters from the Liceo de Barcelona, La Boqueria market, university and cultural centers. Good connection by subway and bus to connect with other neighborhoods of the city and [...]

## **FEATURES**

Surface 79 m<sup>2</sup> 2 Rooms 2 Toilets

- Heating
- ✓ AACC
- Lift

Price 485,000 €

The information about any property is not binding to any offer or contract. Any verbal or written declaration made by aProperties with regards to the value or condition of the property should not be considered accurate or factual. The pictures make reference to some parts of the property at the times that they were taken. The areas, dimensions and distances that are given are approximate and should be checked by the client. The images are computer generated and are just an approximate indication of the real appearance of the property; these may change at any time. The information with regards to the property may also change at any time.