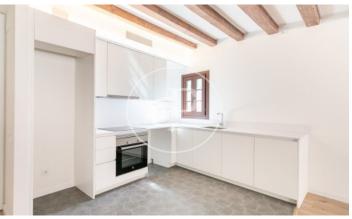

## New building (work) for sale with Terrace in El Gòtic (Barcelona)

Aproperties presents a new building in the heart of Barcelona, the Gothic Quarter. We launch the first homes for sale with interesting prices. Excellent finishes, a work where architectural elements of the time have been rehabilitated as vaulted ceilings, Catalan vault and wooden beams, all combined with current design finishes, such as parquet floors, kitchens open to the living room, LED lighting and air conditioning duct based on aerothermal energy to achieve savings in consumption and respect the environment. There are different types of 1, 2 and 3 bedroom homes, with en-suite bedrooms, fitted closets and kitchens with high quality furniture. The penthouses have a large private terrace to enjoy the outdoor space in an emblematic area. In addition, the property has a communal terrace that neighbors can enjoy. The building has an excellent location, next to the Ramblas, close to Paseo Colon, Maremagnum, where you can walk and enjoy the sea, shopping center, restaurants, Aquarium, cinemas, etc.. A few meters from the Liceo de Barcelona, La Boqueria market, university and cultural centers. Good connection by subway and bus to connect with other neighborhoods of the city and [...]

## **FEATURES**

Surface 79 m<sup>2</sup> 2 Rooms 2 Toilets

- Heating
- ✓ AACC
- Lift

Price 485,000 €

The information about any property is not binding to any offer or contract. Any verbal or written declaration made by aProperties with regards to the value or condition of the property should not be considered accurate or factual. The pictures make reference to some parts of the property at the times that they were taken. The areas, dimensions and distances that are given are approximate and should be checked by the client. The images are computer generated and are just an approximate indication of the real appearance of the property; these may change at any time. The information with regards to the property may also change at any time.