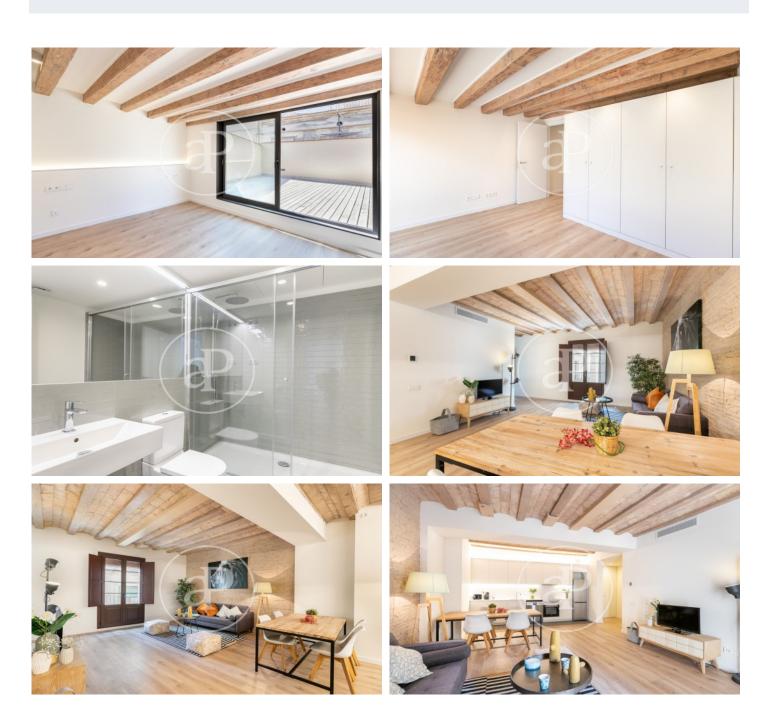

## New building (work) for sale with Terrace in El Gòtic (Barcelona)

Aproperties presents a new building in the heart of Barcelona, the Gothic Quarter. We launch the first homes for sale with interesting prices. Excellent finishes, a work where architectural elements of the time have been rehabilitated as vaulted ceilings, Catalan vault and wooden beams, all combined with current design finishes, such as parquet floors, kitchens open to the living room, LED lighting and air conditioning duct based on aerothermal energy to achieve savings in consumption and respect the environment. There are different types of 1, 2 and 3 bedroom homes, with en-suite bedrooms, fitted closets and kitchens with high quality furniture. The penthouses have a large private terrace to enjoy the outdoor space in an emblematic area. In addition, the property has a communal terrace that neighbors can enjoy. The building has an excellent location, next to the Ramblas, close to Paseo Colon, Maremagnum, where you can walk and enjoy the sea, shopping center, restaurants, Aquarium, cinemas, etc.. A few meters from the Liceo de Barcelona, La Boqueria market, university and cultural centers. Good connection by subway and bus to connect with other neighborhoods of the city and [...]

## **FEATURES**

Surface 79 m<sup>2</sup> 2 Rooms 2 Toilets

- Heating
- ✓ AACC
- Lift

Price 485,000 €

The information about any property is not binding to any offer or contract. Any verbal or written declaration made by aProperties with regards to the value or condition of the property should not be considered accurate or factual. The pictures make reference to some parts of the property at the times that they were taken. The areas, dimensions and distances that are given are approximate and should be checked by the client. The images are computer generated and are just an approximate indication of the real appearance of the property; these may change at any time. The information with regards to the property may also change at any time.