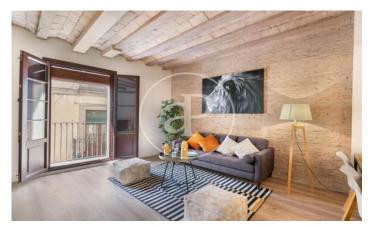

## New building (work) for sale with Terrace in El Gòtic (Barcelona)

Aproperties presents a new building in the heart of Barcelona, the Gothic Quarter. We launch the first homes for sale with interesting prices. Excellent finishes, a work where architectural elements of the time have been rehabilitated as vaulted ceilings, Catalan vault and wooden beams, all combined with current design finishes, such as parquet floors, kitchens open to the living room, LED lighting and air conditioning duct based on aerothermal energy to achieve savings in consumption and respect the environment. There are different types of 1, 2 and 3 bedroom homes, with en-suite bedrooms, fitted closets and kitchens with high quality furniture. The penthouses have a large private terrace to enjoy the outdoor space in an emblematic area. In addition, the property has a communal terrace that neighbors can enjoy. The building has an excellent location, next to the Ramblas, close to Paseo Colon, Maremagnum, where you can walk and enjoy the sea, shopping center, restaurants, Aquarium, cinemas, etc.. A few meters from the Liceo de Barcelona, La Boqueria market, university and cultural centers. Good connection by subway and bus to connect with other neighborhoods of the city and [...]

## **FEATURES**

Surface 79 m<sup>2</sup> 2 Rooms 2 Toilets

- Heating
- ✓ AACC
- Lift

Price 485,000 €

The information about any property is not binding to any offer or contract. Any verbal or written declaration made by aProperties with regards to the value or condition of the property should not be considered accurate or factual. The pictures make reference to some parts of the property at the times that they were taken. The areas, dimensions and distances that are given are approximate and should be checked by the client. The images are computer generated and are just an approximate indication of the real appearance of the property; these may change at any time. The information with regards to the property may also change at any time.