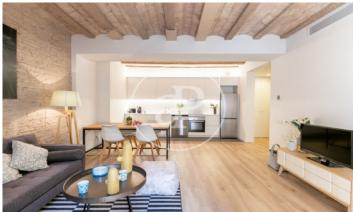

## New building (work) for sale with Terrace in El Gòtic (Barcelona)

Aproperties presents a new building in the heart of Barcelona, the Gothic Quarter. We launch the first homes for sale with interesting prices. Excellent finishes, a work where architectural elements of the time have been rehabilitated as vaulted ceilings, Catalan vault and wooden beams, all combined with current design finishes, such as parquet floors, kitchens open to the living room, LED lighting and air conditioning duct based on aerothermal energy to achieve savings in consumption and respect the environment. There are different types of 1, 2 and 3 bedroom homes, with en-suite bedrooms, fitted closets and kitchens with high quality furniture. The penthouses have a large private terrace to enjoy the outdoor space in an emblematic area. In addition, the property has a communal terrace that neighbors can enjoy. The building has an excellent location, next to the Ramblas, close to Paseo Colon, Maremagnum, where you can walk and enjoy the sea, shopping center, restaurants, Aquarium, cinemas, etc.. A few meters from the Liceo de Barcelona, La Boqueria market, university and cultural centers. Good connection by subway and bus to connect with other neighborhoods of the city and [...]

## **FEATURES**

Surface 79 m<sup>2</sup> 2 Rooms 2 Toilets

- Heating
- ✓ AACC
- Lift

Price 485,000 €

The information about any property is not binding to any offer or contract. Any verbal or written declaration made by aProperties with regards to the value or condition of the property should not be considered accurate or factual. The pictures make reference to some parts of the property at the times that they were taken. The areas, dimensions and distances that are given are approximate and should be checked by the client. The images are computer generated and are just an approximate indication of the real appearance of the property; these may change at any time. The information with regards to the property may also change at any time.