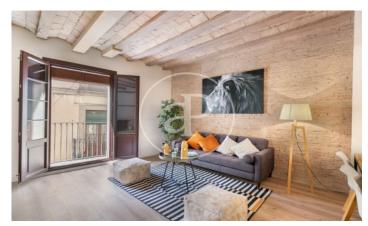

## New building (work) for sale with Terrace in El Gòtic (Barcelona)

Aproperties presents a new building in the heart of Barcelona, the Gothic Quarter. We launch the first homes for sale with interesting prices. Excellent finishes, a work where architectural elements of the time have been rehabilitated as vaulted ceilings, Catalan vault and wooden beams, all combined with current design finishes, such as parquet floors, kitchens open to the living room, LED lighting and air conditioning duct based on aerothermal energy to achieve savings in consumption and respect the environment. There are different types of 1, 2 and 3 bedroom homes, with en-suite bedrooms, fitted closets and kitchens with high quality furniture. The penthouses have a large private terrace to enjoy the outdoor space in an emblematic area. In addition, the property has a communal terrace that neighbors can enjoy. The building has an excellent location, next to the Ramblas, close to Paseo Colon, Maremagnum, where you can walk and enjoy the sea, shopping center, restaurants, Aquarium, cinemas, etc.. A few meters from the Liceo de Barcelona, La Boqueria market, university and cultural centers. Good connection by subway and bus to connect with other neighborhoods of the city and [...]

## **FEATURES**

Surface 82 m<sup>2</sup> 2 Rooms 2 Toilets

- Heating
- ✓ AACC
- Lift

Price 365,000 €

The information about any property is not binding to any offer or contract. Any verbal or written declaration made by aProperties with regards to the value or condition of the property should not be considered accurate or factual. The pictures make reference to some parts of the property at the times that they were taken. The areas, dimensions and distances that are given are approximate and should be checked by the client. The images are computer generated and are just an approximate indication of the real appearance of the property; these may change at any time. The information with regards to the property may also change at any time.