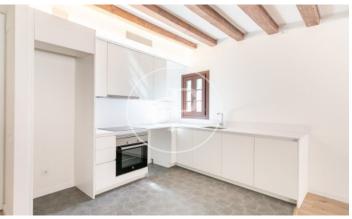

## New building (work) for sale with Terrace in El Gòtic (Barcelona)

Aproperties presents a new building in the heart of Barcelona, the Gothic Quarter. We launch the first homes for sale with interesting prices. Excellent finishes, a work where architectural elements of the time have been rehabilitated as vaulted ceilings, Catalan vault and wooden beams, all combined with current design finishes, such as parquet floors, kitchens open to the living room, LED lighting and air conditioning duct based on aerothermal energy to achieve savings in consumption and respect the environment. There are different types of 1, 2 and 3 bedroom homes, with en-suite bedrooms, fitted closets and kitchens with high quality furniture. The penthouses have a large private terrace to enjoy the outdoor space in an emblematic area. In addition, the property has a communal terrace that neighbors can enjoy. The building has an excellent location, next to the Ramblas, close to Paseo Colon, Maremagnum, where you can walk and enjoy the sea, shopping center, restaurants, Aquarium, cinemas, etc.. A few meters from the Liceo de Barcelona, La Boqueria market, university and cultural centers. Good connection by subway and bus to connect with other neighborhoods of the city and [...]

## **FEATURES**

Surface 82 m<sup>2</sup> 2 Rooms 2 Toilets

- Heating
- ✓ AACC
- Lift

Price 365,000 €

The information about any property is not binding to any offer or contract. Any verbal or written declaration made by aProperties with regards to the value or condition of the property should not be considered accurate or factual. The pictures make reference to some parts of the property at the times that they were taken. The areas, dimensions and distances that are given are approximate and should be checked by the client. The images are computer generated and are just an approximate indication of the real appearance of the property; these may change at any time. The information with regards to the property may also change at any time.