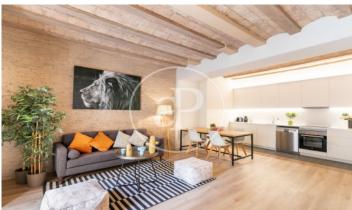

## New building (work) for sale with Terrace in El Gòtic (Barcelona)

Aproperties presents a new building in the heart of Barcelona, the Gothic Quarter. We launch the first homes for sale with interesting prices. Excellent finishes, a work where architectural elements of the time have been rehabilitated as vaulted ceilings, Catalan vault and wooden beams, all combined with current design finishes, such as parquet floors, kitchens open to the living room, LED lighting and air conditioning duct based on aerothermal energy to achieve savings in consumption and respect the environment. There are different types of 1, 2 and 3 bedroom homes, with en-suite bedrooms, fitted closets and kitchens with high quality furniture. The penthouses have a large private terrace to enjoy the outdoor space in an emblematic area. In addition, the property has a communal terrace that neighbors can enjoy. The building has an excellent location, next to the Ramblas, close to Paseo Colon, Maremagnum, where you can walk and enjoy the sea, shopping center, restaurants, Aquarium, cinemas, etc.. A few meters from the Liceo de Barcelona, La Boqueria market, university and cultural centers. Good connection by subway and bus to connect with other neighborhoods of the city and [...]

## **FEATURES**

Surface 82 m<sup>2</sup> 2 Rooms 2 Toilets

- Heating
- ✓ AACC
- Lift

Price 365,000 €

The information about any property is not binding to any offer or contract. Any verbal or written declaration made by aProperties with regards to the value or condition of the property should not be considered accurate or factual. The pictures make reference to some parts of the property at the times that they were taken. The areas, dimensions and distances that are given are approximate and should be checked by the client. The images are computer generated and are just an approximate indication of the real appearance of the property; these may change at any time. The information with regards to the property may also change at any time.