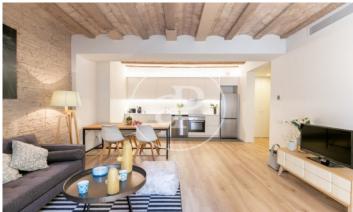

## New building (work) for sale with Terrace in El Gòtic (Barcelona)

Aproperties presents a new building in the heart of Barcelona, the Gothic Quarter. We launch the first homes for sale with interesting prices. Excellent finishes, a work where architectural elements of the time have been rehabilitated as vaulted ceilings, Catalan vault and wooden beams, all combined with current design finishes, such as parquet floors, kitchens open to the living room, LED lighting and air conditioning duct based on aerothermal energy to achieve savings in consumption and respect the environment. There are different types of 1, 2 and 3 bedroom homes, with en-suite bedrooms, fitted closets and kitchens with high quality furniture. The penthouses have a large private terrace to enjoy the outdoor space in an emblematic area. In addition, the property has a communal terrace that neighbors can enjoy. The building has an excellent location, next to the Ramblas, close to Paseo Colon, Maremagnum, where you can walk and enjoy the sea, shopping center, restaurants, Aquarium, cinemas, etc.. A few meters from the Liceo de Barcelona, La Boqueria market, university and cultural centers. Good connection by subway and bus to connect with other neighborhoods of the city and [...]

## **FEATURES**

Surface 82 m<sup>2</sup> 2 Rooms 2 Toilets

- Heating
- ✓ AACC
- Lift

Price 365,000 €

The information about any property is not binding to any offer or contract. Any verbal or written declaration made by aProperties with regards to the value or condition of the property should not be considered accurate or factual. The pictures make reference to some parts of the property at the times that they were taken. The areas, dimensions and distances that are given are approximate and should be checked by the client. The images are computer generated and are just an approximate indication of the real appearance of the property; these may change at any time. The information with regards to the property may also change at any time.