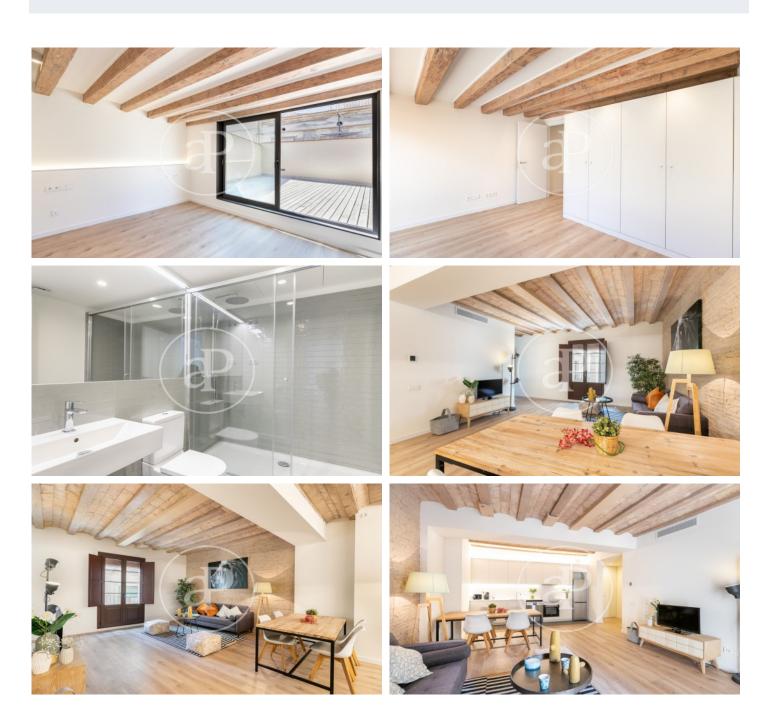

## New building (work) for sale with Terrace in El Gòtic (Barcelona)

Aproperties presents a new building in the heart of Barcelona, the Gothic Quarter. We launch the first homes for sale with interesting prices. Excellent finishes, a work where architectural elements of the time have been rehabilitated as vaulted ceilings, Catalan vault and wooden beams, all combined with current design finishes, such as parquet floors, kitchens open to the living room, LED lighting and air conditioning duct based on aerothermal energy to achieve savings in consumption and respect the environment. There are different types of 1, 2 and 3 bedroom homes, with en-suite bedrooms, fitted closets and kitchens with high quality furniture. The penthouses have a large private terrace to enjoy the outdoor space in an emblematic area. In addition, the property has a communal terrace that neighbors can enjoy. The building has an excellent location, next to the Ramblas, close to Paseo Colon, Maremagnum, where you can walk and enjoy the sea, shopping center, restaurants, Aquarium, cinemas, etc.. A few meters from the Liceo de Barcelona, La Boqueria market, university and cultural centers. Good connection by subway and bus to connect with other neighborhoods of the city and [...]

## **FEATURES**

Surface 82 m<sup>2</sup> 2 Rooms 2 Toilets

- Heating
- ✓ AACC
- Lift

Price 365,000 €

The information about any property is not binding to any offer or contract. Any verbal or written declaration made by aProperties with regards to the value or condition of the property should not be considered accurate or factual. The pictures make reference to some parts of the property at the times that they were taken. The areas, dimensions and distances that are given are approximate and should be checked by the client. The images are computer generated and are just an approximate indication of the real appearance of the property; these may change at any time. The information with regards to the property may also change at any time.