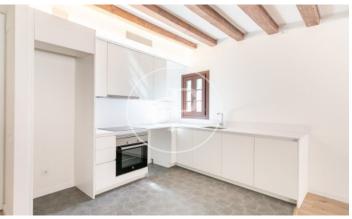

## New building (work) for sale with Terrace in El Gòtic (Barcelona)

Aproperties presents a new building in the heart of Barcelona, the Gothic Quarter. We launch the first homes for sale with interesting prices. Excellent finishes, a work where architectural elements of the time have been rehabilitated as vaulted ceilings, Catalan vault and wooden beams, all combined with current design finishes, such as parquet floors, kitchens open to the living room, LED lighting and air conditioning duct based on aerothermal energy to achieve savings in consumption and respect the environment. There are different types of 1, 2 and 3 bedroom homes, with en-suite bedrooms, fitted closets and kitchens with high quality furniture. The penthouses have a large private terrace to enjoy the outdoor space in an emblematic area. In addition, the property has a communal terrace that neighbors can enjoy. The building has an excellent location, next to the Ramblas, close to Paseo Colon, Maremagnum, where you can walk and enjoy the sea, shopping center, restaurants, Aquarium, cinemas, etc.. A few meters from the Liceo de Barcelona, La Boqueria market, university and cultural centers. Good connection by subway and bus to connect with other neighborhoods of the city and [...]

## **FEATURES**

Surface 91 m<sup>2</sup> 3 Rooms 1 Toilets

- Heating
- ✓ AACC
- Lift

Price 390,000 €

The information about any property is not binding to any offer or contract. Any verbal or written declaration made by aProperties with regards to the value or condition of the property should not be considered accurate or factual. The pictures make reference to some parts of the property at the times that they were taken. The areas, dimensions and distances that are given are approximate and should be checked by the client. The images are computer generated and are just an approximate indication of the real appearance of the property; these may change at any time. The information with regards to the property may also change at any time.