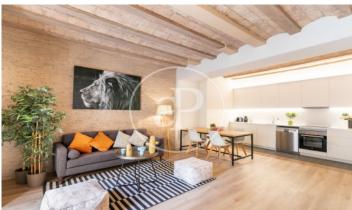

## New building (work) for sale with Terrace in El Gòtic (Barcelona)

Aproperties presents a new building in the heart of Barcelona, the Gothic Quarter. We launch the first homes for sale with interesting prices. Excellent finishes, a work where architectural elements of the time have been rehabilitated as vaulted ceilings, Catalan vault and wooden beams, all combined with current design finishes, such as parquet floors, kitchens open to the living room, LED lighting and air conditioning duct based on aerothermal energy to achieve savings in consumption and respect the environment. There are different types of 1, 2 and 3 bedroom homes, with en-suite bedrooms, fitted closets and kitchens with high quality furniture. The penthouses have a large private terrace to enjoy the outdoor space in an emblematic area. In addition, the property has a communal terrace that neighbors can enjoy. The building has an excellent location, next to the Ramblas, close to Paseo Colon, Maremagnum, where you can walk and enjoy the sea, shopping center, restaurants, Aquarium, cinemas, etc.. A few meters from the Liceo de Barcelona, La Boqueria market, university and cultural centers. Good connection by subway and bus to connect with other neighborhoods of the city and [...]

## **FEATURES**

Surface 91 m<sup>2</sup> 3 Rooms 1 Toilets

- Heating
- ✓ AACC
- Lift

Price 390,000 €

The information about any property is not binding to any offer or contract. Any verbal or written declaration made by aProperties with regards to the value or condition of the property should not be considered accurate or factual. The pictures make reference to some parts of the property at the times that they were taken. The areas, dimensions and distances that are given are approximate and should be checked by the client. The images are computer generated and are just an approximate indication of the real appearance of the property; these may change at any time. The information with regards to the property may also change at any time.