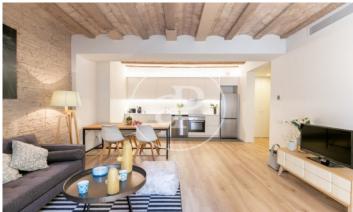

## New building (work) for sale with Terrace in El Gòtic (Barcelona)

Aproperties presents a new building in the heart of Barcelona, the Gothic Quarter. We launch the first homes for sale with interesting prices. Excellent finishes, a work where architectural elements of the time have been rehabilitated as vaulted ceilings, Catalan vault and wooden beams, all combined with current design finishes, such as parquet floors, kitchens open to the living room, LED lighting and air conditioning duct based on aerothermal energy to achieve savings in consumption and respect the environment. There are different types of 1, 2 and 3 bedroom homes, with en-suite bedrooms, fitted closets and kitchens with high quality furniture. The penthouses have a large private terrace to enjoy the outdoor space in an emblematic area. In addition, the property has a communal terrace that neighbors can enjoy. The building has an excellent location, next to the Ramblas, close to Paseo Colon, Maremagnum, where you can walk and enjoy the sea, shopping center, restaurants, Aquarium, cinemas, etc.. A few meters from the Liceo de Barcelona, La Boqueria market, university and cultural centers. Good connection by subway and bus to connect with other neighborhoods of the city and [...]

## **FEATURES**

Surface 91 m<sup>2</sup> 3 Rooms 1 Toilets

- Heating
- ✓ AACC
- Lift

Price 390,000 €

The information about any property is not binding to any offer or contract. Any verbal or written declaration made by aProperties with regards to the value or condition of the property should not be considered accurate or factual. The pictures make reference to some parts of the property at the times that they were taken. The areas, dimensions and distances that are given are approximate and should be checked by the client. The images are computer generated and are just an approximate indication of the real appearance of the property; these may change at any time. The information with regards to the property may also change at any time.