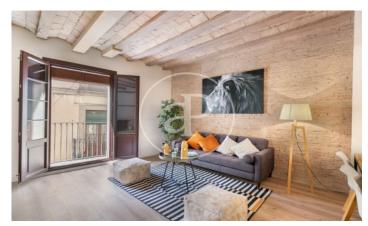

## New building (work) for sale with Terrace in El Gòtic (Barcelona)

Aproperties presents a new building in the heart of Barcelona, the Gothic Quarter. We launch the first homes for sale with interesting prices. Excellent finishes, a work where architectural elements of the time have been rehabilitated as vaulted ceilings, Catalan vault and wooden beams, all combined with current design finishes, such as parquet floors, kitchens open to the living room, LED lighting and air conditioning duct based on aerothermal energy to achieve savings in consumption and respect the environment. There are different types of 1, 2 and 3 bedroom homes, with en-suite bedrooms, fitted closets and kitchens with high quality furniture. The penthouses have a large private terrace to enjoy the outdoor space in an emblematic area. In addition, the property has a communal terrace that neighbors can enjoy. The building has an excellent location, next to the Ramblas, close to Paseo Colon, Maremagnum, where you can walk and enjoy the sea, shopping center, restaurants, Aquarium, cinemas, etc.. A few meters from the Liceo de Barcelona, La Boqueria market, university and cultural centers. Good connection by subway and bus to connect with other neighborhoods of the city and [...]

## **FEATURES**

Surface 91 m<sup>2</sup> 3 Rooms 1 Toilets

- Heating
- ✓ AACC
- Lift

Price 390,000 €

The information about any property is not binding to any offer or contract. Any verbal or written declaration made by aProperties with regards to the value or condition of the property should not be considered accurate or factual. The pictures make reference to some parts of the property at the times that they were taken. The areas, dimensions and distances that are given are approximate and should be checked by the client. The images are computer generated and are just an approximate indication of the real appearance of the property; these may change at any time. The information with regards to the property may also change at any time.