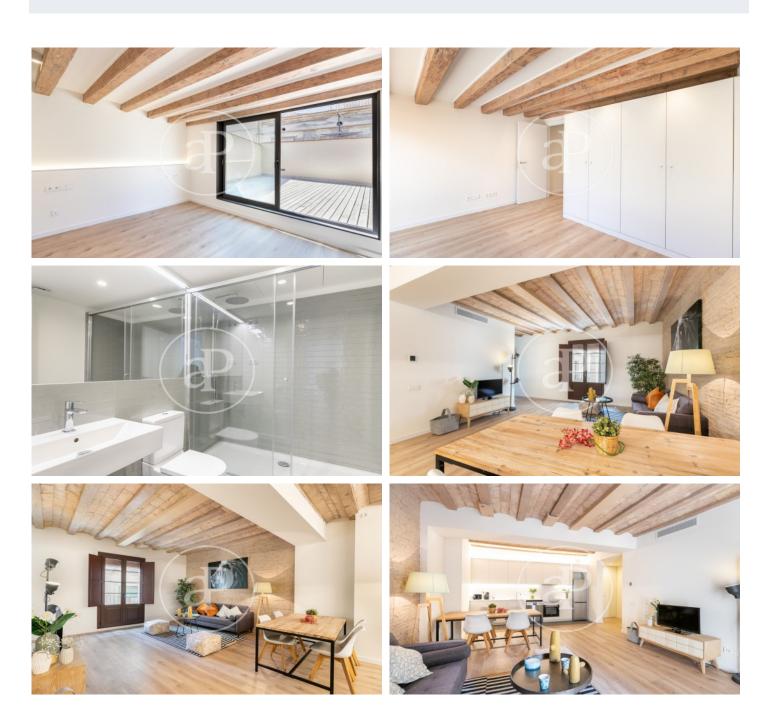

## New building (work) for sale with Terrace in El Gòtic (Barcelona)

Aproperties presents a new building in the heart of Barcelona, the Gothic Quarter. We launch the first homes for sale with interesting prices. Excellent finishes, a work where architectural elements of the time have been rehabilitated as vaulted ceilings, Catalan vault and wooden beams, all combined with current design finishes, such as parquet floors, kitchens open to the living room, LED lighting and air conditioning duct based on aerothermal energy to achieve savings in consumption and respect the environment. There are different types of 1, 2 and 3 bedroom homes, with en-suite bedrooms, fitted closets and kitchens with high quality furniture. The penthouses have a large private terrace to enjoy the outdoor space in an emblematic area. In addition, the property has a communal terrace that neighbors can enjoy. The building has an excellent location, next to the Ramblas, close to Paseo Colon, Maremagnum, where you can walk and enjoy the sea, shopping center, restaurants, Aquarium, cinemas, etc.. A few meters from the Liceo de Barcelona, La Boqueria market, university and cultural centers. Good connection by subway and bus to connect with other neighborhoods of the city and [...]

## **FEATURES**

Surface 91 m<sup>2</sup> 3 Rooms 1 Toilets

- Heating
- ✓ AACC
- Lift

Price 390,000 €

The information about any property is not binding to any offer or contract. Any verbal or written declaration made by aProperties with regards to the value or condition of the property should not be considered accurate or factual. The pictures make reference to some parts of the property at the times that they were taken. The areas, dimensions and distances that are given are approximate and should be checked by the client. The images are computer generated and are just an approximate indication of the real appearance of the property; these may change at any time. The information with regards to the property may also change at any time.