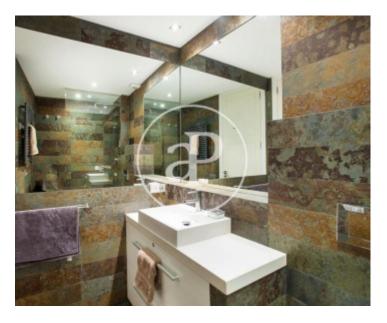

## Large 2-bedroom, 2-bathroom apartment, decorated and fitted to a high standard.

Beautiful 88 usable sqm, south-facing apartment located on the 2nd floor of a recently-renovated classic building. The apartment is conveniently situated in the Old Town a 2-minute walk from Soho House, 5- minute to La Rambla and the marina at Port Vell. The apartment was recently renovated to a very high standard, has very high ceilings, 3-metre double-glazed windows, parquet floors and a balcony in every room. The large, modern eat-in kitchen dining room leads onto the south-facing living room. The large, bright south-facing bedroom has a stylish ensuite bathroom. The large second

bedroom has a built-in wardrobe and is next to the family bathroom with walk-in shower. The apartment has hot and cold air-conditioning and is available fully furnished and equipped. There is an attractive communal terrace on the rooftop of the building. The building does not have an elevator. Available immediately and for a duration from 6 to 11 months.