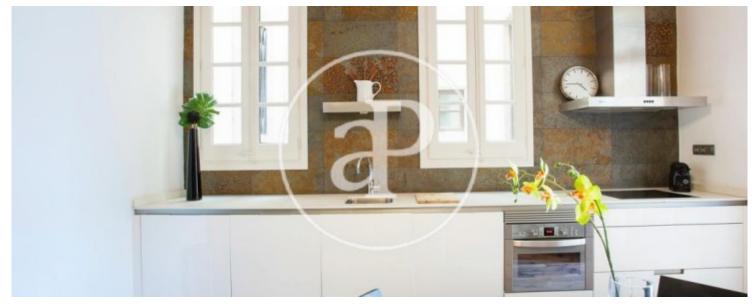

## Large 2-bedroom, 2-bathroom apartment, decorated and fitted to a high standard.

Beautiful 88 usable sqm, south-facing apartment located on the 2nd floor of a recently-renovated classic building. The apartment is conveniently situated in the Old Town a 2-minute walk from Soho House, 5- minute to La Rambla and the marina at Port Vell. The apartment was recently renovated to a very high standard, has very high ceilings, 3-metre double-glazed windows, parquet floors and a balcony in every room. The large, modern eat-in kitchen dining room leads onto the south-facing living room. The large, bright south-facing bedroom has a stylish ensuite bathroom. The large second

bedroom has a built-in wardrobe and is next to the family bathroom with walk-in shower. The apartment has hot and cold air-conditioning and is available fully furnished and equipped. There is an attractive communal terrace on the rooftop of the building. The building does not have an elevator. Available immediately and for a duration from 6 to 11 months.