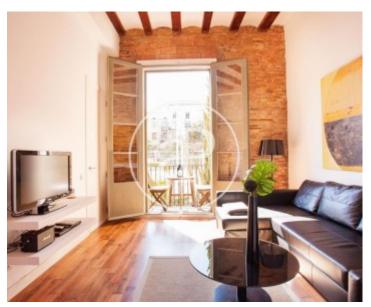

## Large 2-bedroom, 2-bathroom apartment, decorated and fitted to a high standard.

Beautiful 88 usable sqm, south-facing apartment located on the 2nd floor of a recently-renovated classic building. The apartment is conveniently situated in the Old Town a 2-minute walk from Soho House, 5- minute to La Rambla and the marina at Port Vell. The apartment was recently renovated to a very high standard, has very high ceilings, 3-metre double-glazed windows, parquet floors and a balcony in every room. The large, modern eat-in kitchen dining room leads onto the south-facing living room. The large, bright south-facing bedroom has a stylish ensuite bathroom. The large second

bedroom has a built-in wardrobe and is next to the family bathroom with walk-in shower. The apartment has hot and cold air-conditioning and is available fully furnished and equipped. There is an attractive communal terrace on the rooftop of the building. The building does not have an elevator. Available immediately and for a duration from 6 to 11 months.