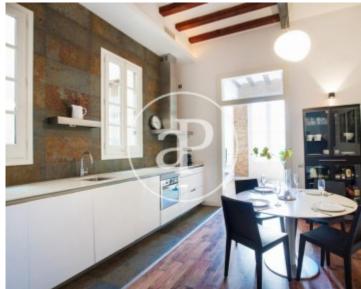

## Large 2-bedroom, 2-bathroom apartment, decorated and fitted to a high standard.

Beautiful 88 usable sqm, south-facing apartment located on the 2nd floor of a recently-renovated classic building. The apartment is conveniently situated in the Old Town a 2-minute walk from Soho House, 5- minute to La Rambla and the marina at Port Vell. The apartment was recently renovated to a very high standard, has very high ceilings, 3-metre double-glazed windows, parquet floors and a balcony in every room. The large, modern eat-in kitchen dining room leads onto the south-facing living room. The large, bright south-facing bedroom has a stylish ensuite bathroom. The large second

bedroom has a built-in wardrobe and is next to the family bathroom with walk-in shower. The apartment has hot and cold air-conditioning and is available fully furnished and equipped. There is an attractive communal terrace on the rooftop of the building. The building does not have an elevator. Available immediately and for a duration from 6 to 11 months.