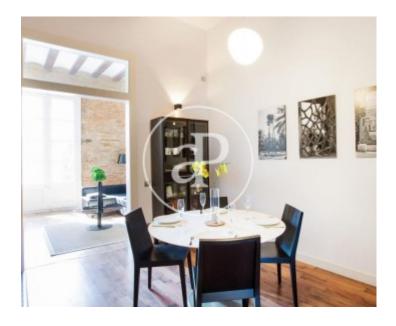

## Large 2-bedroom, 2-bathroom apartment, decorated and fitted to a high standard.

Beautiful 88 usable sqm, south-facing apartment located on the 2nd floor of a recently-renovated classic building. The apartment is conveniently situated in the Old Town a 2-minute walk from Soho House, 5- minute to La Rambla and the marina at Port Vell. The apartment was recently renovated to a very high standard, has very high ceilings, 3-metre double-glazed windows, parquet floors and a balcony in every room. The large, modern eat-in kitchen dining room leads onto the south-facing living room. The large, bright south-facing bedroom has a stylish ensuite bathroom. The large second

bedroom has a built-in wardrobe and is next to the family bathroom with walk-in shower. The apartment has hot and cold air-conditioning and is available fully furnished and equipped. There is an attractive communal terrace on the rooftop of the building. The building does not have an elevator. Available immediately and for a duration from 6 to 11 months.