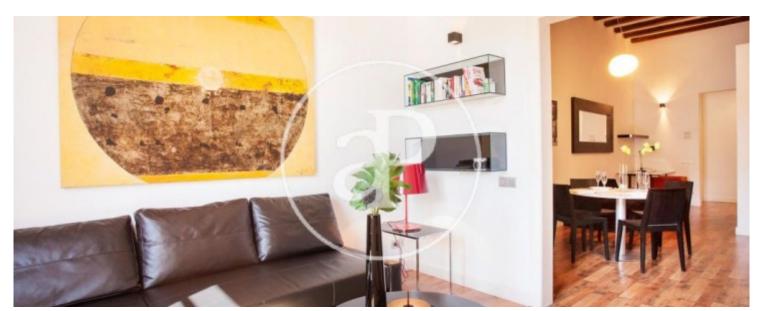

## Large 2-bedroom, 2-bathroom apartment, decorated and fitted to a high standard.

Beautiful 88 usable sqm, south-facing apartment located on the 2nd floor of a recently-renovated classic building. The apartment is conveniently situated in the Old Town a 2-minute walk from Soho House, 5- minute to La Rambla and the marina at Port Vell. The apartment was recently renovated to a very high standard, has very high ceilings, 3-metre double-glazed windows, parquet floors and a balcony in every room. The large, modern eat-in kitchen dining room leads onto the south-facing living room. The large, bright south-facing bedroom has a stylish ensuite bathroom. The large second

bedroom has a built-in wardrobe and is next to the family bathroom with walk-in shower. The apartment has hot and cold air-conditioning and is available fully furnished and equipped. There is an attractive communal terrace on the rooftop of the building. The building does not have an elevator. Available immediately and for a duration from 6 to 11 months.