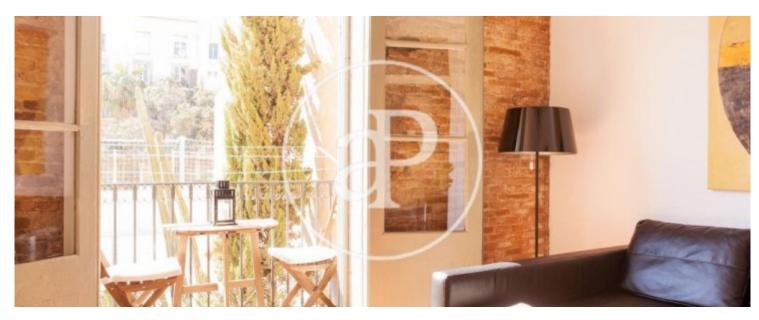

## Large 2-bedroom, 2-bathroom apartment, decorated and fitted to a high standard.

Beautiful 88 usable sqm, south-facing apartment located on the 2nd floor of a recently-renovated classic building. The apartment is conveniently situated in the Old Town a 2-minute walk from Soho House, 5- minute to La Rambla and the marina at Port Vell. The apartment was recently renovated to a very high standard, has very high ceilings, 3-metre double-glazed windows, parquet floors and a balcony in every room. The large, modern eat-in kitchen dining room leads onto the south-facing living room. The large, bright south-facing bedroom has a stylish ensuite bathroom. The large second

bedroom has a built-in wardrobe and is next to the family bathroom with walk-in shower. The apartment has hot and cold air-conditioning and is available fully furnished and equipped. There is an attractive communal terrace on the rooftop of the building. The building does not have an elevator. Available immediately and for a duration from 6 to 11 months.