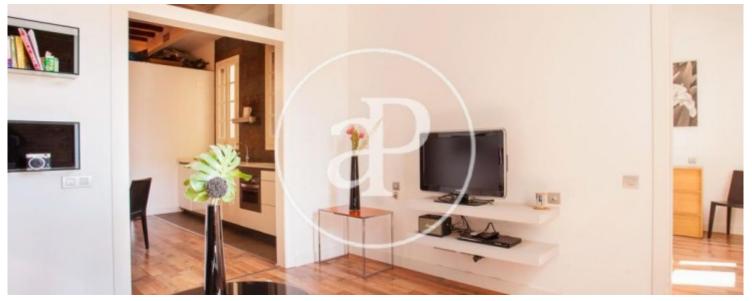

## Large 2-bedroom, 2-bathroom apartment, decorated and fitted to a high standard.

Beautiful 88 usable sqm, south-facing apartment located on the 2nd floor of a recently-renovated classic building. The apartment is conveniently situated in the Old Town a 2-minute walk from Soho House, 5- minute to La Rambla and the marina at Port Vell. The apartment was recently renovated to a very high standard, has very high ceilings, 3-metre double-glazed windows, parquet floors and a balcony in every room. The large, modern eat-in kitchen dining room leads onto the south-facing living room. The large, bright south-facing bedroom has a stylish ensuite bathroom. The large second

bedroom has a built-in wardrobe and is next to the family bathroom with walk-in shower. The apartment has hot and cold air-conditioning and is available fully furnished and equipped. There is an attractive communal terrace on the rooftop of the building. The building does not have an elevator. Available immediately and for a duration from 6 to 11 months.