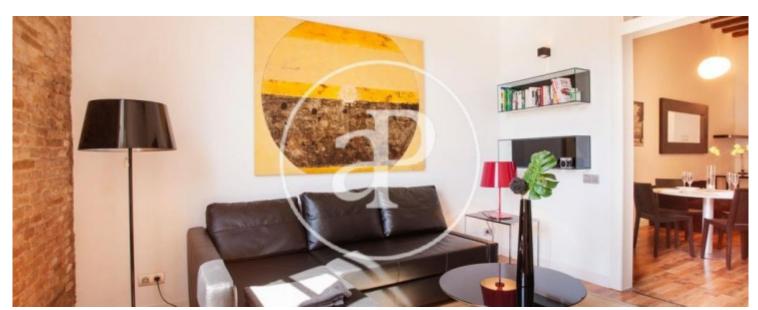

## Large 2-bedroom, 2-bathroom apartment, decorated and fitted to a high standard.

Beautiful 88 usable sqm, south-facing apartment located on the 2nd floor of a recently-renovated classic building. The apartment is conveniently situated in the Old Town a 2-minute walk from Soho House, 5- minute to La Rambla and the marina at Port Vell. The apartment was recently renovated to a very high standard, has very high ceilings, 3-metre double-glazed windows, parquet floors and a balcony in every room. The large, modern eat-in kitchen dining room leads onto the south-facing living room. The large, bright south-facing bedroom has a stylish ensuite bathroom. The large second

bedroom has a built-in wardrobe and is next to the family bathroom with walk-in shower. The apartment has hot and cold air-conditioning and is available fully furnished and equipped. There is an attractive communal terrace on the rooftop of the building. The building does not have an elevator. Available immediately and for a duration from 6 to 11 months.