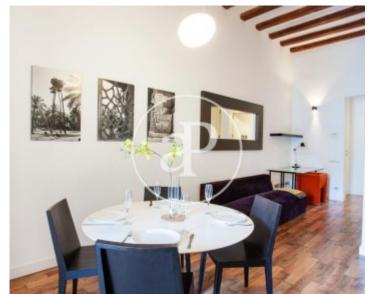

## Large 2-bedroom, 2-bathroom apartment, decorated and fitted to a high standard.

Beautiful 88 usable sqm, south-facing apartment located on the 2nd floor of a recently-renovated classic building. The apartment is conveniently situated in the Old Town a 2-minute walk from Soho House, 5- minute to La Rambla and the marina at Port Vell. The apartment was recently renovated to a very high standard, has very high ceilings, 3-metre double-glazed windows, parquet floors and a balcony in every room. The large, modern eat-in kitchen dining room leads onto the south-facing living room. The large, bright south-facing bedroom has a stylish ensuite bathroom. The large second

bedroom has a built-in wardrobe and is next to the family bathroom with walk-in shower. The apartment has hot and cold air-conditioning and is available fully furnished and equipped. There is an attractive communal terrace on the rooftop of the building. The building does not have an elevator. Available immediately and for a duration from 6 to 11 months.