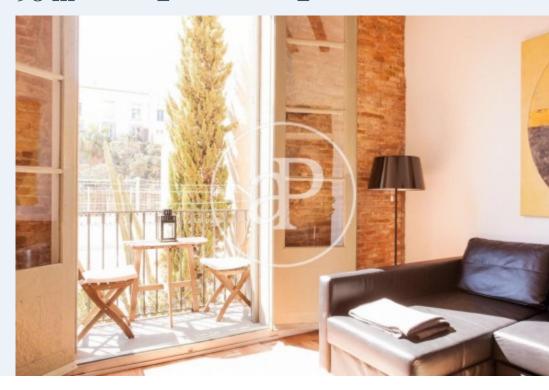

## Large 2-bedroom, 2-bathroom apartment, decorated and fitted to a high standard.

Beautiful 88 usable sqm, south-facing apartment located on the 2nd floor of a recently-renovated classic building. The apartment is conveniently situated in the Old Town a 2-minute walk from Soho House, 5- minute to La Rambla and the marina at Port Vell. The apartment was recently renovated to a very high standard, has very high ceilings, 3-metre double-glazed windows, parquet floors and a balcony in every room. The large, modern eat-in kitchen dining room leads onto the south-facing living room. The large, bright south-facing bedroom has a stylish ensuite bathroom. The large second

bedroom has a built-in wardrobe and is next to the family bathroom with walk-in shower. The apartment has hot and cold air-conditioning and is available fully furnished and equipped. There is an attractive communal terrace on the rooftop of the building. The building does not have an elevator. Available immediately and for a duration from 6 to 11 months.