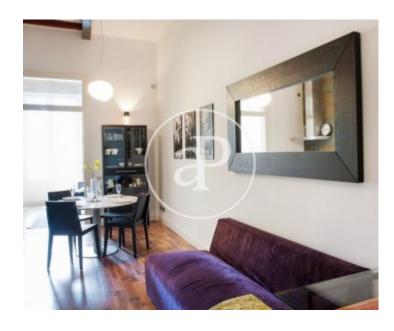

## Large 2-bedroom, 2-bathroom apartment, decorated and fitted to a high standard.

Beautiful 88 usable sqm, south-facing apartment located on the 2nd floor of a recently-renovated classic building. The apartment is conveniently situated in the Old Town a 2-minute walk from Soho House, 5- minute to La Rambla and the marina at Port Vell. The apartment was recently renovated to a very high standard, has very high ceilings, 3-metre double-glazed windows, parquet floors and a balcony in every room. The large, modern eat-in kitchen dining room leads onto the south-facing living room. The large, bright south-facing bedroom has a stylish ensuite bathroom. The large second

bedroom has a built-in wardrobe and is next to the family bathroom with walk-in shower. The apartment has hot and cold air-conditioning and is available fully furnished and equipped. There is an attractive communal terrace on the rooftop of the building. The building does not have an elevator. Available immediately and for a duration from 6 to 11 months.