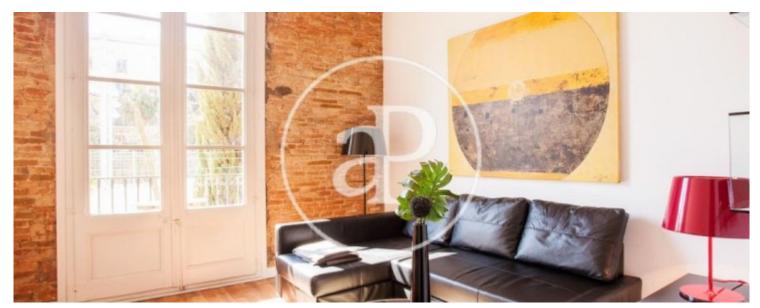

## Large 2-bedroom, 2-bathroom apartment, decorated and fitted to a high standard.

Beautiful 88 usable sqm, south-facing apartment located on the 2nd floor of a recently-renovated classic building. The apartment is conveniently situated in the Old Town a 2-minute walk from Soho House, 5- minute to La Rambla and the marina at Port Vell. The apartment was recently renovated to a very high standard, has very high ceilings, 3-metre double-glazed windows, parquet floors and a balcony in every room. The large, modern eat-in kitchen dining room leads onto the south-facing living room. The large, bright south-facing bedroom has a stylish ensuite bathroom. The large second

bedroom has a built-in wardrobe and is next to the family bathroom with walk-in shower. The apartment has hot and cold air-conditioning and is available fully furnished and equipped. There is an attractive communal terrace on the rooftop of the building. The building does not have an elevator. Available immediately and for a duration from 6 to 11 months.