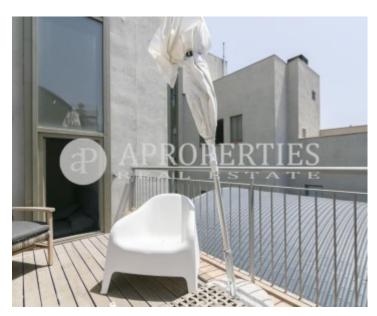

## Luxury duplex in Avinguda del Portal de l'Àngel, with 143sqm plus 24sqm terraces and three bedrooms, in the Barcelona's Gothic Quarter.

The building is an 1896 historic construction of architect Josep Domenech Estapà, built as the "Catalan Society for Lighting and Gas" headquarters. The historic facade has been entirely respected and the interior has been totally restored. The entrance to the building is through a quiet passage. A large foyer welcomes us to the house in which we find; a dining room that leads us to a spacious living area with more than four meters high ceilings and large windows overlooking the Portal de l'Àngel, a fully

equipped kitchen plus a toilet. A wide and luminous staircase leads us to the night area with an en-suite room and a terrace, the other two bedrooms, and a bathroom. The apartment features double-glazed windows and high-quality finishes. The building has surveillance and concierge service, rooftop pool, from which to enjoy views of all of Barcelona and a gym on the 2nd floor. Available from October 9th 2018 for temporary or long term contract.