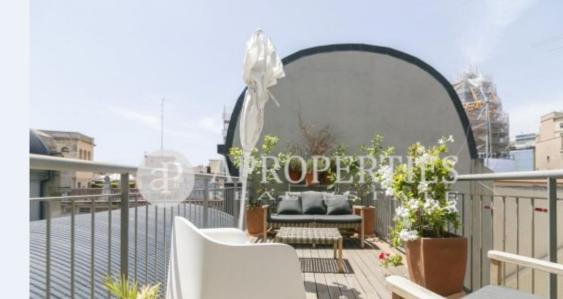

## Luxury duplex in Avinguda del Portal de l'Àngel, with 143sqm plus 24sqm terraces and three bedrooms, in the Barcelona's Gothic Quarter.

The building is an 1896 historic construction of architect Josep Domenech Estapà, built as the "Catalan Society for Lighting and Gas" headquarters. The historic facade has been entirely respected and the interior has been totally restored. The entrance to the building is through a quiet passage. A large foyer welcomes us to the house in which we find; a dining room that leads us to a spacious living area with more than four meters high ceilings and large windows overlooking the Portal de l'Àngel, a fully

equipped kitchen plus a toilet. A wide and luminous staircase leads us to the night area with an en-suite room and a terrace, the other two bedrooms, and a bathroom. The apartment features double-glazed windows and high-quality finishes. The building has surveillance and concierge service, rooftop pool, from which to enjoy views of all of Barcelona and a gym on the 2nd floor. Available from October 9th 2018 for temporary or long term contract.