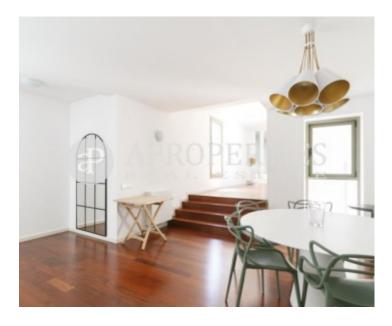

## Luxury duplex in Avinguda del Portal de l'Àngel, with 143sqm plus 24sqm terraces and three bedrooms, in the Barcelona's Gothic Quarter.

The building is an 1896 historic construction of architect Josep Domenech Estapà, built as the "Catalan Society for Lighting and Gas" headquarters. The historic facade has been entirely respected and the interior has been totally restored. The entrance to the building is through a quiet passage. A large foyer welcomes us to the house in which we find; a dining room that leads us to a spacious living area with more than four meters high ceilings and large windows overlooking the Portal de l'Àngel, a fully

equipped kitchen plus a toilet. A wide and luminous staircase leads us to the night area with an en-suite room and a terrace, the other two bedrooms, and a bathroom. The apartment features double-glazed windows and high-quality finishes. The building has surveillance and concierge service, rooftop pool, from which to enjoy views of all of Barcelona and a gym on the 2nd floor. Available from October 9th 2018 for temporary or long term contract.