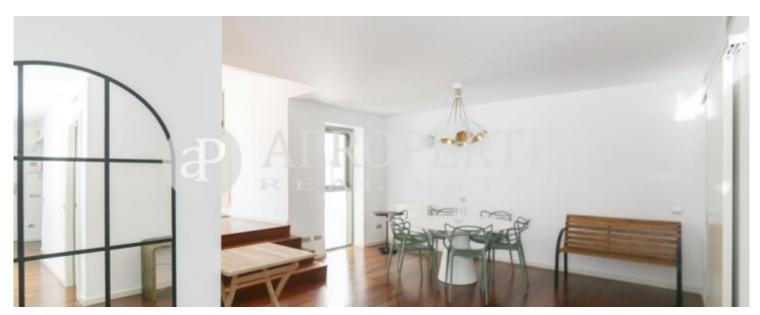

## Luxury duplex in Avinguda del Portal de l'Àngel, with 143sqm plus 24sqm terraces and three bedrooms, in the Barcelona's Gothic Quarter.

The building is an 1896 historic construction of architect Josep Domenech Estapà, built as the "Catalan Society for Lighting and Gas" headquarters. The historic facade has been entirely respected and the interior has been totally restored. The entrance to the building is through a quiet passage. A large foyer welcomes us to the house in which we find; a dining room that leads us to a spacious living area with more than four meters high ceilings and large windows overlooking the Portal de l'Àngel, a fully

equipped kitchen plus a toilet. A wide and luminous staircase leads us to the night area with an en-suite room and a terrace, the other two bedrooms, and a bathroom. The apartment features double-glazed windows and high-quality finishes. The building has surveillance and concierge service, rooftop pool, from which to enjoy views of all of Barcelona and a gym on the 2nd floor. Available from October 9th 2018 for temporary or long term contract.