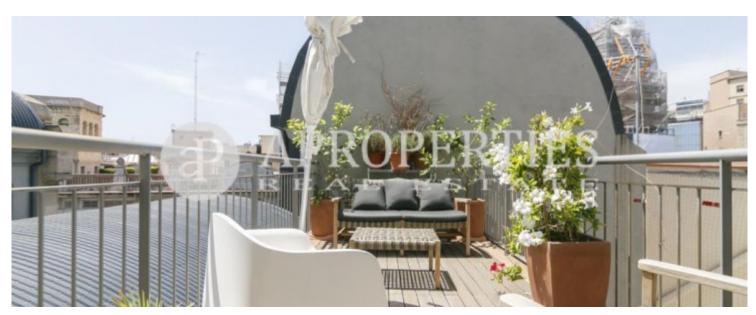

## Luxury duplex in Avinguda del Portal de l'Àngel, with 143sqm plus 24sqm terraces and three bedrooms, in the Barcelona's Gothic Quarter.

The building is an 1896 historic construction of architect Josep Domenech Estapà, built as the "Catalan Society for Lighting and Gas" headquarters. The historic facade has been entirely respected and the interior has been totally restored. The entrance to the building is through a quiet passage. A large foyer welcomes us to the house in which we find; a dining room that leads us to a spacious living area with more than four meters high ceilings and large windows overlooking the Portal de l'Àngel, a fully

equipped kitchen plus a toilet. A wide and luminous staircase leads us to the night area with an en-suite room and a terrace, the other two bedrooms, and a bathroom. The apartment features double-glazed windows and high-quality finishes. The building has surveillance and concierge service, rooftop pool, from which to enjoy views of all of Barcelona and a gym on the 2nd floor. Available from October 9th 2018 for temporary or long term contract.