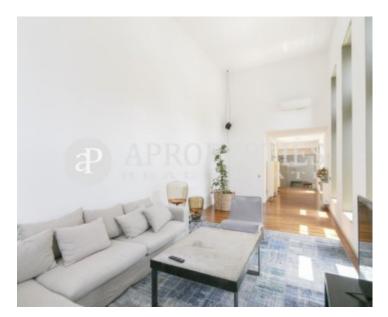

## Luxury duplex in Avinguda del Portal de l'Àngel, with 143sqm plus 24sqm terraces and three bedrooms, in the Barcelona's Gothic Quarter.

The building is an 1896 historic construction of architect Josep Domenech Estapà, built as the "Catalan Society for Lighting and Gas" headquarters. The historic facade has been entirely respected and the interior has been totally restored. The entrance to the building is through a quiet passage. A large foyer welcomes us to the house in which we find; a dining room that leads us to a spacious living area with more than four meters high ceilings and large windows overlooking the Portal de l'Àngel, a fully

equipped kitchen plus a toilet. A wide and luminous staircase leads us to the night area with an en-suite room and a terrace, the other two bedrooms, and a bathroom. The apartment features double-glazed windows and high-quality finishes. The building has surveillance and concierge service, rooftop pool, from which to enjoy views of all of Barcelona and a gym on the 2nd floor. Available from October 9th 2018 for temporary or long term contract.